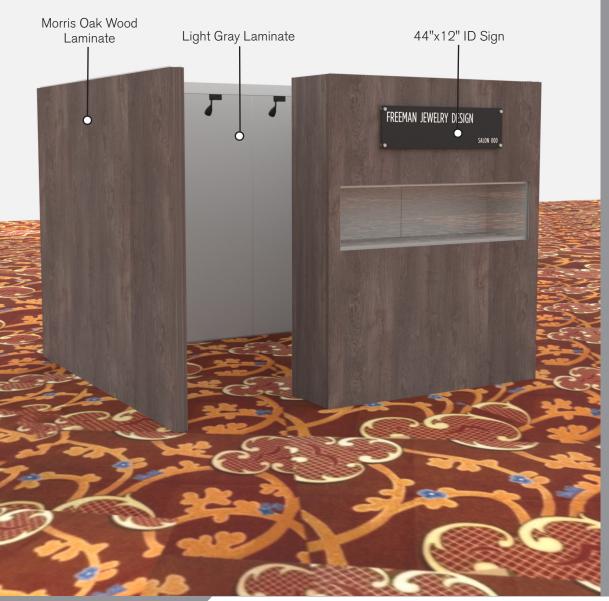

Please see internal exhibit dimensions on attached renderings.

**Color:** Exterior walls are Morris Oak Wood Laminate. Interior walls are Light Gray Laminate.

**Decorating Interior of Salons:** All materials or adhesives must be removed from panels, showcase shelves and showcase doors at close of show. Any remaining materials or adhesives will be removed at an additional labor cost to the exhibitor.

#### **SALON BOOTH PACKAGE INCLUDES:**

Showcase Options: One 2M Tower (6')

One 1M Tower (3') One 2M Low (6')

- · One (1) Wastebasket
- Four (4) Wynn Hotel Ballroom Chairs
- One (1) Table (please complete the Salon Package Table Order Form by May 1, 2023)
- One (1) Track Lighting Bar with four (4) 6000K LED 12 watt fixtures
- Electrical for the showcases and the lights in each booth will be included. Any other items requiring electricity in the Salons will require an electrical order to be placed with Freeman. Please refer to the Freeman Electrical Order Form.
- Custom sign plaque with company name and booth number in Couture Type font
- · One time vacuuming prior to show opening
- Daily trash removal (please leave your wastebasket outside your booth at close of show each day)