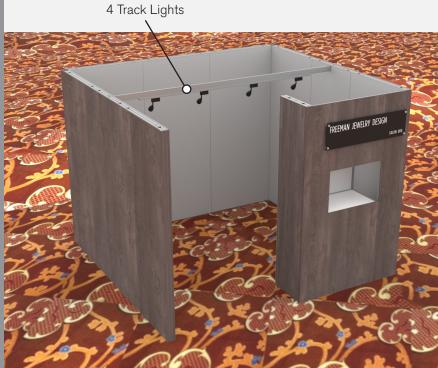

#### **SALON BOOTH PACKAGE INCLUDES:**

Showcase Options: One 2M Tower (6')

One 1M Tower (3') One 2M Low (6')

- · One (1) Wastebasket
- Four (4) Wynn Hotel Ballroom Chairs
- One (1) Table (please complete the Salon Package Table Order Form by May 1, 2023)
- One (1) Track Lighting Bar with four (4) 6000K LED 12 watt fixtures
- Electrical for the showcases and the lights in each booth will be included. Any other items requiring electricity in the Salons will require an electrical order to be placed with Freeman. Please refer to the Freeman Electrical Order Form.
- Custom sign plaque with company name and booth number in Couture Type font
- · One time vacuuming prior to show opening
- Daily trash removal (please leave your wastebasket outside your booth at close of show each day)

## 10 X 10 INLINE SALON 2M Low Showcase Option

FREEMAN

4 Track Lights

PRELIMINARY - NOT FOR PRODUCTION

10x10 Low Showcase

EXHIBIT # / UNIT LOCATION

Couture EVENT NAME

Wynn Las Vegas Resort Las Vegas,NV | 06/09/22-06/12/22 EVENT FACILITY / DATES