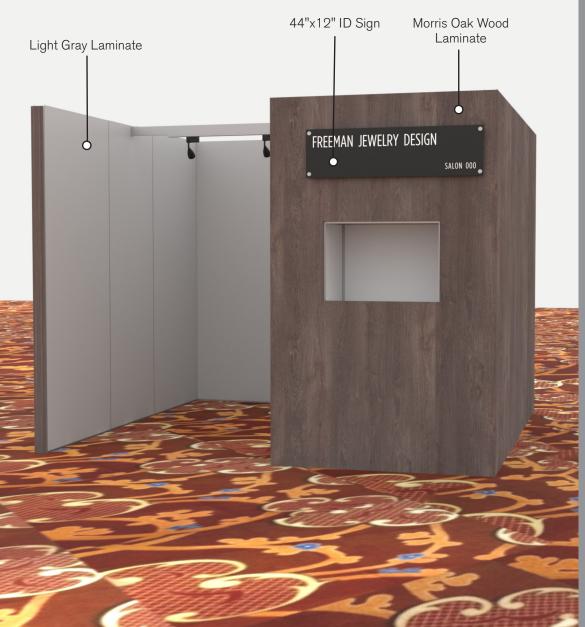

Please see internal exhibit dimensions on attached renderings.

**Color:** Exterior walls are Morris Oak Wood Laminate. Interior walls are Light Gray Laminate.

**Decorating Interior of Salons:** All materials or adhesives must be removed from panels, showcase shelves and showcase doors at close of show. Any remaining materials or adhesives will be removed at an additional labor cost to the exhibitor.

2M Tower

Wynn LV Las Vegas,NV | 06/08/22-06/12/22

7487573

505907

EXHIBIT NAME / UNIT NAME

EVENT NAME

10x10 - 2M Tower Option 44"x12" ID Sign Interiorwalls are Light

Freeman:

7487572

505907

10x10 - 2M Low Showcase Option
Interior walls are Light Gray Laminate

44"x12" ID Sign

6 ft Showcase

3<u>M</u> 10° PLAN VIEW

LESS THAN 30 DAYS OUT

\* 0 0 0 0 0 0 0 0 1 . 1 0 1 . 0 \*