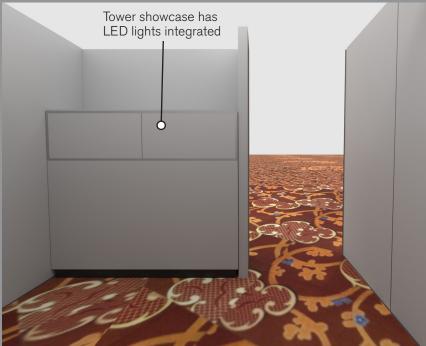

#### **SALON BOOTH PACKAGE INCLUDES:**

Showcase Options: One 2M Tower (6')

One 1M Tower (3') One 2M Low (6')

- · One (1) Wastebasket
- Four (4) Wynn Hotel Ballroom Chairs
- One (1) Table (please complete the Salon Package Table Order Form by May 1, 2023)
- One (1) Track Lighting Bar with four (4) 6000K LED 12 watt fixtures
- Electrical for the showcases and the lights in each booth will be included. Any other items requiring electricity in the Salons will require an electrical order to be placed with Freeman. Please refer to the Freeman Electrical Order Form.
- Custom sign plaque with company name and booth number in Couture Type font
- · One time vacuuming prior to show opening
- Daily trash removal (please leave your wastebasket outside your booth at close of show each day)