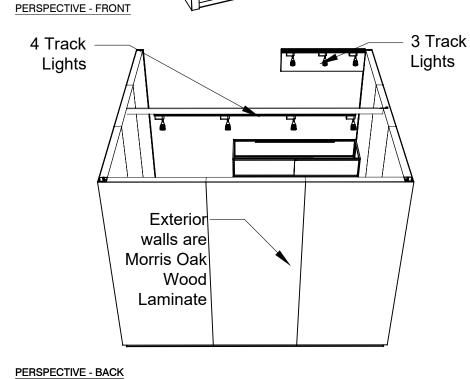

Note: For 2M low showcases only, in addition to track in center, one (1) track with three (3) lights hung behind sign plaque above low showcase will be added.

**Salon Size:** Salon measures 10' (3.05m) wide x 10' (3.05m) long x 8' (2.44m) high.

Please see internal exhibit dimensions on attached renderings.

**Color:** Exterior walls are Morris Oak Wood Laminate. Interior walls are Light Gray Laminate.

**Decorating Interior of Salons:** All materials or adhesives must be removed from panels, showcase shelves and showcase doors at close of show. Any remaining materials or adhesives will be removed at an additional labor cost to the exhibitor.

## 10 X 10 INLINE SALON 2M Low Showcase Option

FREEMAN

4 Track Lights

PRELIMINARY - NOT FOR PRODUCTION

10x10 Low Showcase

EXHIBIT # / UNIT LOCATION

Couture EVENT NAME

Wynn Las Vegas Resort Las Vegas,NV | 06/09/22-06/12/22 EVENT FACILITY / DATES