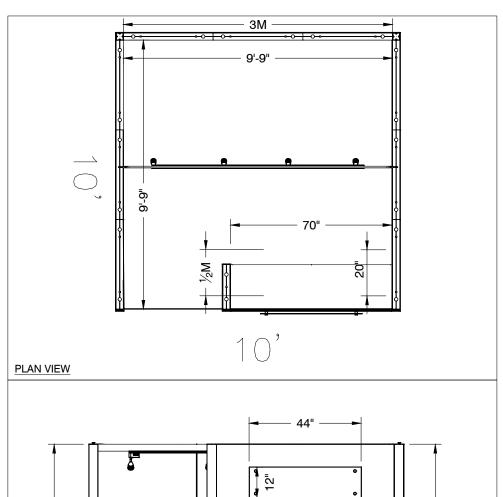

Note: For 2M low showcases only, in addition to track in center, one (1) track with three (3) lights hung behind sign plaque above low showcase will be added.

**Salon Size:** Salon measures 10' (3.05m) wide x 10' (3.05m) long x 8' (2.44m) high.

Please see internal exhibit dimensions on attached renderings.

**Color:** Exterior walls are Morris Oak Wood Laminate. Interior walls are Light Gray Laminate.

**Decorating Interior of Salons:** All materials or adhesives must be removed from panels, showcase shelves and showcase doors at close of show. Any remaining materials or adhesives will be removed at an additional labor cost to the exhibitor.

7487572

505907

10x10 - 2M Low Showcase Option
Interior walls are Light Gray Laminate

44"x12" ID Sign

6 ft Showcase

3<u>M</u> 10° PLAN VIEW

LESS THAN 30 DAYS OUT

\* 0 0 0 0 0 0 0 0 1 . 1 0 1 . 0 \*