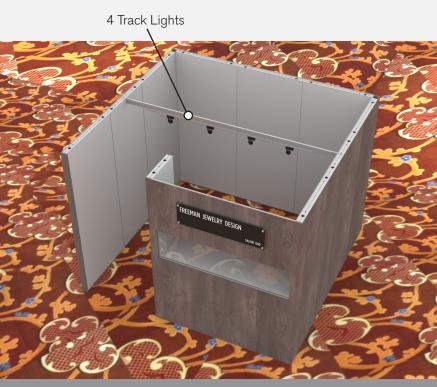

#### **SALON BOOTH PACKAGE INCLUDES:**

Showcase Options: One 2M Tower (6')

One 1M Tower (3') One 2M Low (6')

- · One (1) Wastebasket
- Four (4) Wynn Hotel Ballroom Chairs
- One (1) Table (please complete the Salon Package Table Order Form by May 1, 2023)
- One (1) Track Lighting Bar with four (4) 6000K LED 12 watt fixtures
- Electrical for the showcases and the lights in each booth will be included. Any other items requiring electricity in the Salons will require an electrical order to be placed with Freeman. Please refer to the Freeman Electrical Order Form.
- Custom sign plaque with company name and booth number in Couture Type font
- · One time vacuuming prior to show opening
- Daily trash removal (please leave your wastebasket outside your booth at close of show each day)

Note: For 2M low showcases only, in addition to track in center, one (1) track with three (3) lights hung behind sign plaque above low showcase will be added.

**Salon Size:** Salon measures 10' (3.05m) wide x 10' (3.05m) long x 8' (2.44m) high.