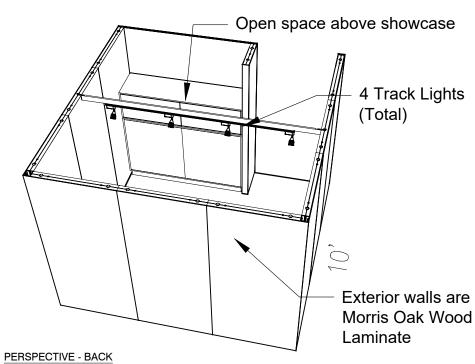

Note: For 2M low showcases only, in addition to track in center, one (1) track with three (3) lights hung behind sign plaque above low showcase will be added.

**Salon Size:** Salon measures 10' (3.05m) wide x 10' (3.05m) long x 8' (2.44m) high.

Please see internal exhibit dimensions on attached renderings.

**Color:** Exterior walls are Morris Oak Wood Laminate. Interior walls are Light Gray Laminate.

**Decorating Interior of Salons:** All materials or adhesives must be removed from panels, showcase shelves and showcase doors at close of show. Any remaining materials or adhesives will be removed at an additional labor cost to the exhibitor.