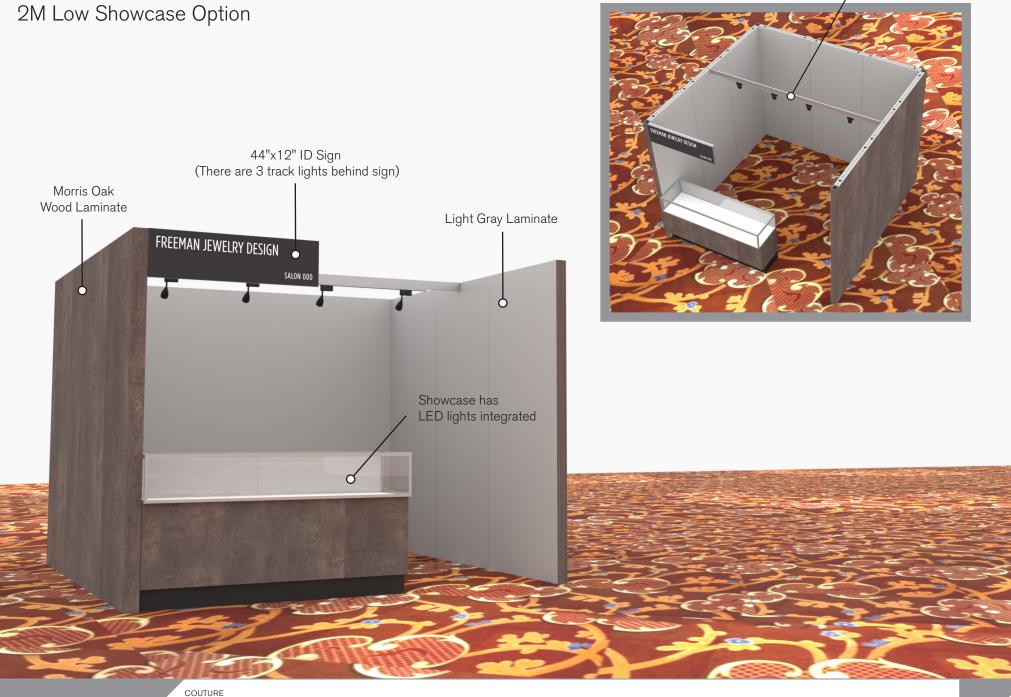

## 10 X 10 INLINE SALON 2M Low Showcase Option

FREEMAN

4 Track Lights

PRELIMINARY - NOT FOR PRODUCTION

10x10 Low Showcase

EXHIBIT # / UNIT LOCATION

Couture EVENT NAME

Wynn Las Vegas Resort Las Vegas,NV | 06/09/22-06/12/22 EVENT FACILITY / DATES

7487572

505907

10x10 - 2M Low Showcase Option
Interior walls are Light Gray Laminate

44"x12" ID Sign

6 ft Showcase

3<u>M</u> 10° PLAN VIEW

LESS THAN 30 DAYS OUT

\* 0 0 0 0 0 0 0 0 1 . 1 0 1 . 0 \*

Note: For 2M low showcases only, in addition to track in center, one (1) track with three (3) lights hung behind sign plaque above low showcase will be added.

**Salon Size:** Salon measures 10' (3.05m) wide x 10' (3.05m) long x 8' (2.44m) high.

#### **SALON BOOTH PACKAGE INCLUDES:**

Showcase Options: One 2M Tower (6')

One 1M Tower (3') One 2M Low (6')

- · One (1) Wastebasket
- Four (4) Wynn Hotel Ballroom Chairs
- One (1) Table (please complete the Salon Package Table Order Form by May 1, 2023)
- One (1) Track Lighting Bar with four (4) 6000K LED 12 watt fixtures
- Electrical for the showcases and the lights in each booth will be included. Any other items requiring electricity in the Salons will require an electrical order to be placed with Freeman. Please refer to the Freeman Electrical Order Form.
- Custom sign plaque with company name and booth number in Couture Type font
- · One time vacuuming prior to show opening
- Daily trash removal (please leave your wastebasket outside your booth at close of show each day)