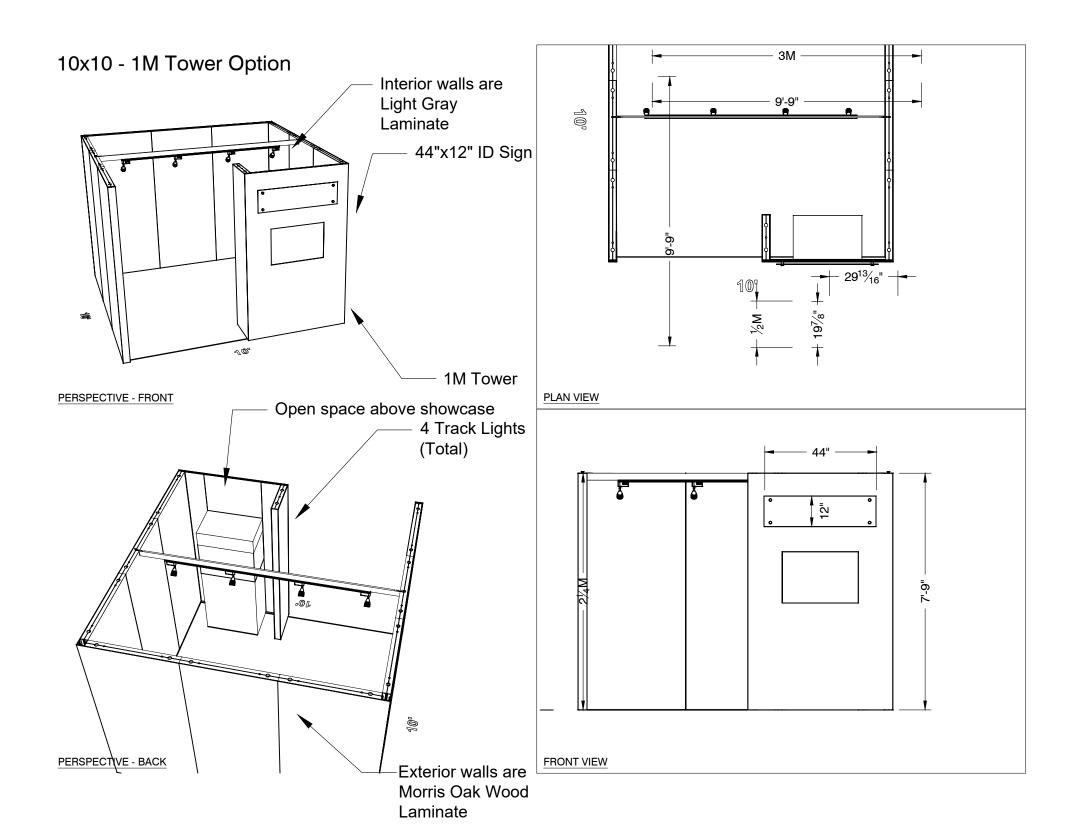

# 10 X 10 INLINE SALON 1M Tower Option

COUTURE

**PRELIMINARY - NOT FOR PRODUCTION** 

10x10 Tower Option

Couture

Wynn Las Vegas Resort Las Vegas,NV | 06/09/22-06/12/22 EVENT FACILITY / DATES

7487571

505907

EXHIBIT NAME / UNIT NAME EXHIBIT # / UNIT LOCATION EVENT NAME

Business Development Mgr: Danielle Steele

Kristen Archibald

Designer:

D. Allegrezza

Last Saved: 2/11/2022 5:08 PM

These original concepts and designs are sole property of FREEMAN. Any reproduction or use is prohibited without written consent of FREEMAN. © Copyright 2022 FREEMAN

Note: For 2M low showcases only, in addition to track in center, one (1) track with three (3) lights hung behind sign plaque above low showcase will be added.

**Salon Size:** Salon measures 10' (3.05m) wide x 10' (3.05m) long x 8' (2.44m) high.

Please see internal exhibit dimensions on attached renderings.

**Color:** Exterior walls are Morris Oak Wood Laminate. Interior walls are Light Gray Laminate.

**Decorating Interior of Salons:** All materials or adhesives must be removed from panels, showcase shelves and showcase doors at close of show. Any remaining materials or adhesives will be removed at an additional labor cost to the exhibitor.