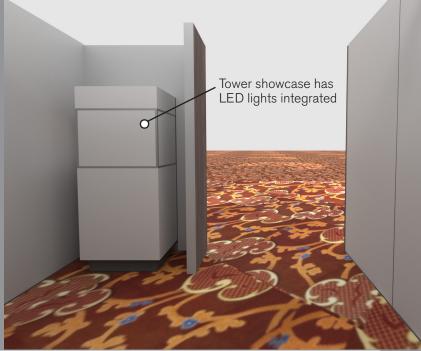

#### **SALON BOOTH PACKAGE INCLUDES:**

Showcase Options: One 2M Tower (6')

One 1M Tower (3') One 2M Low (6')

- · One (1) Wastebasket
- Four (4) Wynn Hotel Ballroom Chairs
- One (1) Table (please complete the Salon Package Table Order Form by May 1, 2023)
- One (1) Track Lighting Bar with four (4) 6000K LED 12 watt fixtures
- Electrical for the showcases and the lights in each booth will be included. Any other items requiring electricity in the Salons will require an electrical order to be placed with Freeman. Please refer to the Freeman Electrical Order Form.
- Custom sign plaque with company name and booth number in Couture Type font
- · One time vacuuming prior to show opening
- Daily trash removal (please leave your wastebasket outside your booth at close of show each day)

Note: For 2M low showcases only, in addition to track in center, one (1) track with three (3) lights hung behind sign plaque above low showcase will be added.

**Salon Size:** Salon measures 10' (3.05m) wide x 10' (3.05m) long x 8' (2.44m) high.

Please see internal exhibit dimensions on attached renderings.

**Color:** Exterior walls are Morris Oak Wood Laminate. Interior walls are Light Gray Laminate.

**Decorating Interior of Salons:** All materials or adhesives must be removed from panels, showcase shelves and showcase doors at close of show. Any remaining materials or adhesives will be removed at an additional labor cost to the exhibitor.