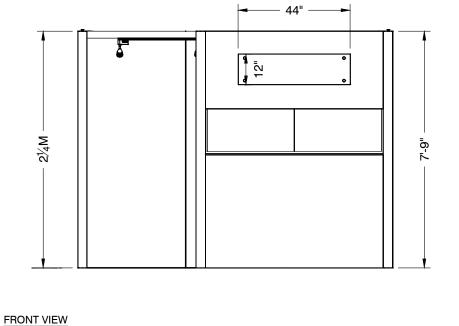

Please see internal exhibit dimensions on attached renderings.

**Color:** Exterior walls are Morris Oak Wood Laminate. Interior walls are Light Gray Laminate.

**Decorating Interior of Salons:** All materials or adhesives must be removed from panels, showcase shelves and showcase doors at close of show. Any remaining materials or adhesives will be removed at an additional labor cost to the exhibitor.

FRONT VIEW

Revision: These use

These original concepts and designs are sole property of FREEMAN. Any reproduction or use is prohibited without written consent of FREEMAN. © Copyright 2021 FREEMAN