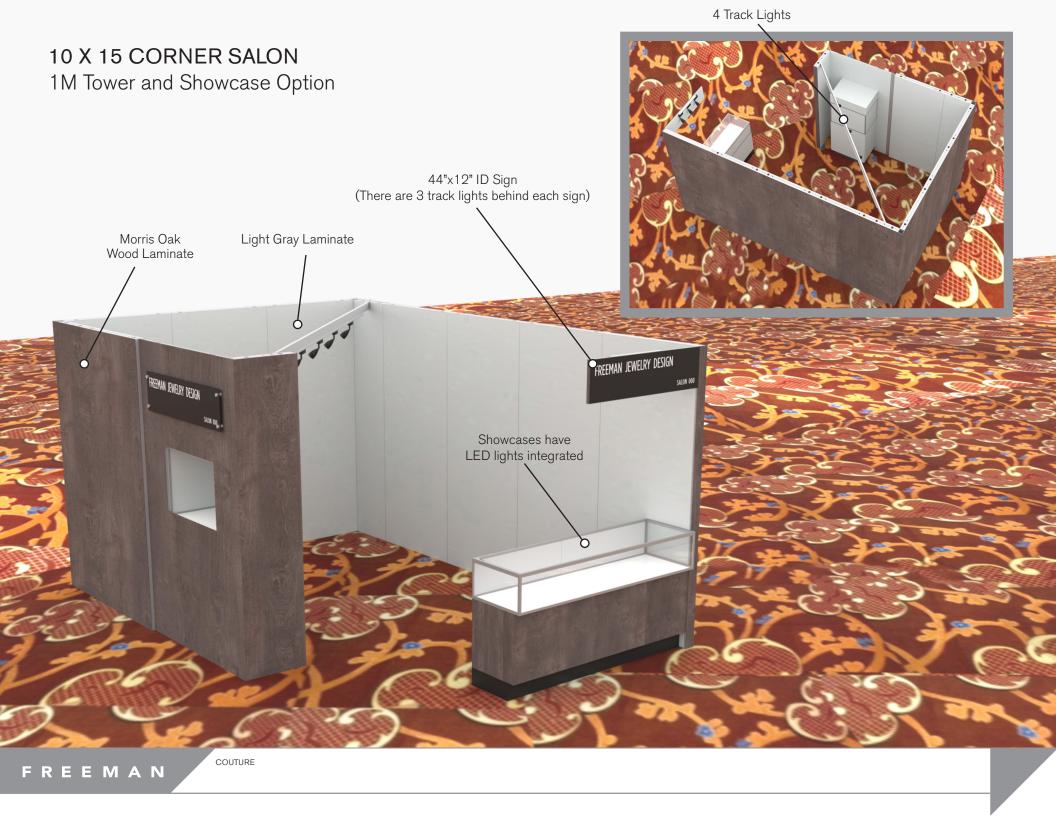

## **SALON BOOTH PACKAGE INCLUDES:**

Showcase Options: Two 2m Low (6')

One 1M Tower (3') and One 2M Low (6')

- · One (1) Wastebasket
- · Six (6) Wynn Hotel Ballroom Chairs
- Two (2) Tables (please complete the Salon Package Table Order Form by May 1, 2023)
- One (1) Track Lighting Bar with four (4) 6000K LED 12 watt fixtures
- Electrical for the showcases and the lights in each booth will be included. Any other items requiring electricity
  in the Salons will require an electrical order to be placed with Freeman. Please refer to the Freeman Electrical
  Order Form.
- Custom sign plaque with company name and booth number in Couture Type font
- · One time vacuuming prior to show opening
- Daily trash removal (please leave your wastebasket outside your booth at close of show each day)

Note: For 2M low showcases only, in addition to track in center, one (1) track with three (3) lights hung behind sign plaque above low showcase will be added.

**Salon Size:** Open Salon measures 10' (3.05M) wide x 15' (4.57M) long x 8' (2.44M) high.

Please see internal exhibit dimensions on attached renderings.

**Color:** Exterior walls are Morris Oak Wood Laminate. Interior walls are Light Gray Laminate.

**Decorating Interior of Salons:** All materials or adhesives must be removed from panels, showcase shelves and showcase doors at close of show. Any remaining materials or adhesives will be removed at an additional labor cost to the exhibitor.