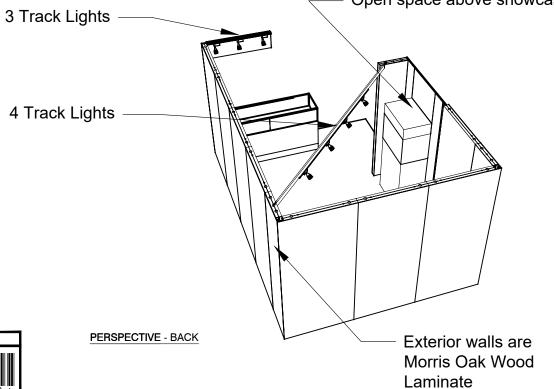

## **SALON BOOTH PACKAGE INCLUDES:**

Showcase Options: Two 2m Low (6')

One 1M Tower (3') and One 2M Low (6')

- · One (1) Wastebasket
- · Six (6) Wynn Hotel Ballroom Chairs
- Two (2) Tables (please complete the Salon Package Table Order Form by May 1, 2023)
- One (1) Track Lighting Bar with four (4) 6000K LED 12 watt fixtures
- Electrical for the showcases and the lights in each booth will be included. Any other items requiring electricity
  in the Salons will require an electrical order to be placed with Freeman. Please refer to the Freeman Electrical
  Order Form.
- Custom sign plaque with company name and booth number in Couture Type font
- · One time vacuuming prior to show opening
- Daily trash removal (please leave your wastebasket outside your booth at close of show each day)

Note: For 2M low showcases only, in addition to track in center, one (1) track with three (3) lights hung behind sign plaque above low showcase will be added.

**Salon Size:** Open Salon measures 10' (3.05M) wide x 15' (4.57M) long x 8' (2.44M) high.

Please see internal exhibit dimensions on attached renderings.

**Color:** Exterior walls are Morris Oak Wood Laminate. Interior walls are Light Gray Laminate.

**Decorating Interior of Salons:** All materials or adhesives must be removed from panels, showcase shelves and showcase doors at close of show. Any remaining materials or adhesives will be removed at an additional labor cost to the exhibitor.

## 10 X 15 CORNER SALON

2M Low Showcases Option

4 Track Lights

10x15 Corner

EXHIBIT NAME / UNIT NAME

EXHIBIT # / UNIT LOCATION

Coutour22

EVENT NAME