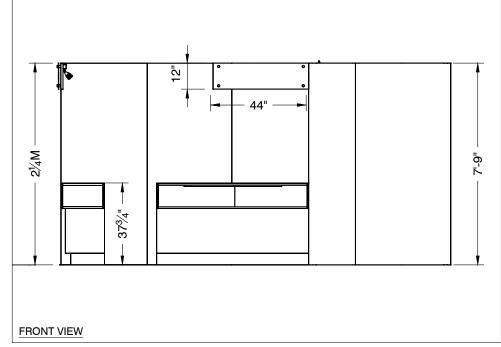

## **SALON BOOTH PACKAGE INCLUDES:**

Showcase Options: Two 2m Low (6')

One 1M Tower (3') and One 2M Low (6')

- · One (1) Wastebasket
- · Six (6) Wynn Hotel Ballroom Chairs
- Two (2) Tables (please complete the Salon Package Table Order Form by May 1, 2023)
- One (1) Track Lighting Bar with four (4) 6000K LED 12 watt fixtures
- Electrical for the showcases and the lights in each booth will be included. Any other items requiring electricity
  in the Salons will require an electrical order to be placed with Freeman. Please refer to the Freeman Electrical
  Order Form.
- Custom sign plaque with company name and booth number in Couture Type font
- · One time vacuuming prior to show opening
- Daily trash removal (please leave your wastebasket outside your booth at close of show each day)

Note: For 2M low showcases only, in addition to track in center, one (1) track with three (3) lights hung behind sign plaque above low showcase will be added.

**Salon Size:** Open Salon measures 10' (3.05M) wide x 15' (4.57M) long x 8' (2.44M) high.

Please see internal exhibit dimensions on attached renderings.

**Color:** Exterior walls are Morris Oak Wood Laminate. Interior walls are Light Gray Laminate.

**Decorating Interior of Salons:** All materials or adhesives must be removed from panels, showcase shelves and showcase doors at close of show. Any remaining materials or adhesives will be removed at an additional labor cost to the exhibitor.