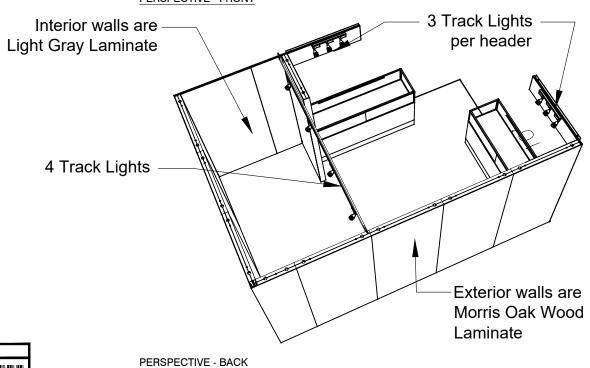

## **SALON BOOTH PACKAGE INCLUDES:**

Showcase Options: Two 2m Low (6')

One 1M Tower (3') and One 2M Low (6')

- · One (1) Wastebasket
- · Six (6) Wynn Hotel Ballroom Chairs
- Two (2) Tables (please complete the Salon Package Table Order Form by May 1, 2023)
- One (1) Track Lighting Bar with four (4) 6000K LED 12 watt fixtures
- Electrical for the showcases and the lights in each booth will be included. Any other items requiring electricity
  in the Salons will require an electrical order to be placed with Freeman. Please refer to the Freeman Electrical
  Order Form.
- Custom sign plaque with company name and booth number in Couture Type font
- · One time vacuuming prior to show opening
- Daily trash removal (please leave your wastebasket outside your booth at close of show each day)

Note: For 2M low showcases only, in addition to track in center, one (1) track with three (3) lights hung behind sign plaque above low showcase will be added.

**Salon Size:** Open Salon measures 10' (3.05M) wide x 15' (4.57M) long x 8' (2.44M) high.

Please see internal exhibit dimensions on attached renderings.

**Color:** Exterior walls are Morris Oak Wood Laminate. Interior walls are Light Gray Laminate.

**Decorating Interior of Salons:** All materials or adhesives must be removed from panels, showcase shelves and showcase doors at close of show. Any remaining materials or adhesives will be removed at an additional labor cost to the exhibitor.