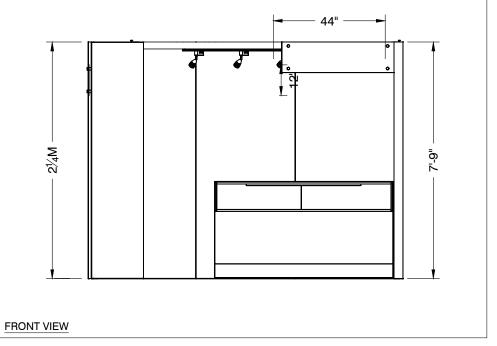

## **SALON BOOTH PACKAGE INCLUDES:**

Showcase Options: Two 2m Low (6')

One 1M Tower (3') and One 2M Low (6')

- · One (1) Wastebasket
- · Six (6) Wynn Hotel Ballroom Chairs
- Two (2) Tables (please complete the Salon Package Table Order Form by May 1, 2023)
- One (1) Track Lighting Bar with four (4) 6000K LED 12 watt fixtures
- Electrical for the showcases and the lights in each booth will be included. Any other items requiring electricity
  in the Salons will require an electrical order to be placed with Freeman. Please refer to the Freeman Electrical
  Order Form.
- Custom sign plaque with company name and booth number in Couture Type font
- · One time vacuuming prior to show opening
- Daily trash removal (please leave your wastebasket outside your booth at close of show each day)

Note: For 2M low showcases only, in addition to track in center, one (1) track with three (3) lights hung behind sign plaque above low showcase will be added.

**Salon Size:** Open Salon measures 10' (3.05M) wide x 15' (4.57M) long x 8' (2.44M) high.

## **PLEASE NOTE:**

- There is a weight limit of 50 lbs. for each 1M wall panel.
- For stability, no additional lights can be added to the sign light track.

Freeman will provide two (2) design renderings at No Charge for Salon customizations or changes. Additional revisions will be charged at \$250.00 each.