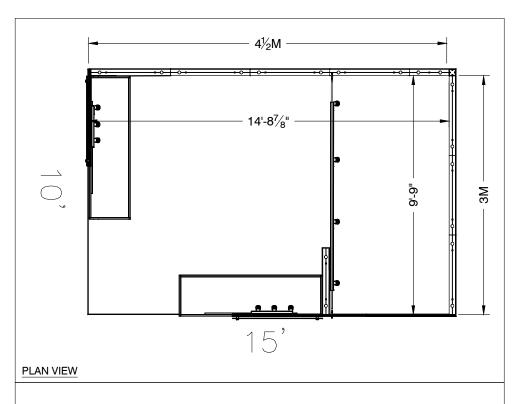

## 10' x 15' Corner Specifications

Note: For 2M low showcases only, in addition to track in center, one (1) track with three (3) lights hung behind sign plaque above low showcase will be added.

**Salon Size:** Open Salon measures 10' (3.05M) wide x 15' (4.57M) long x 8' (2.44M) high.

Please see internal exhibit dimensions on attached renderings.

**Color:** Exterior walls are Morris Oak Wood Laminate. Interior walls are Light Gray Laminate.

**Decorating Interior of Salons:** All materials or adhesives must be removed from panels, showcase shelves and showcase doors at close of show. Any remaining materials or adhesives will be removed at an additional labor cost to the exhibitor.