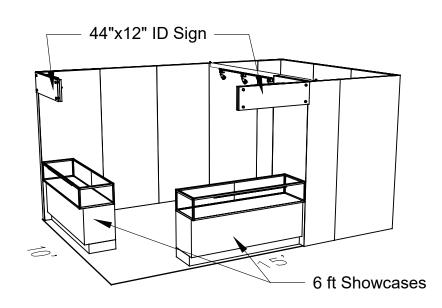

## 10' x 15' Corner Specifications

## **SALON BOOTH PACKAGE INCLUDES:**

Showcase Options: Two 2m Low (6')

One 1M Tower (3') and One 2M Low (6')

- · One (1) Wastebasket
- · Six (6) Wynn Hotel Ballroom Chairs
- Two (2) Tables (please complete the Salon Package Table Order Form by May 1, 2023)
- One (1) Track Lighting Bar with four (4) 6000K LED 12 watt fixtures
- Electrical for the showcases and the lights in each booth will be included. Any other items requiring electricity
  in the Salons will require an electrical order to be placed with Freeman. Please refer to the Freeman Electrical
  Order Form.
- Custom sign plaque with company name and booth number in Couture Type font
- · One time vacuuming prior to show opening
- Daily trash removal (please leave your wastebasket outside your booth at close of show each day)