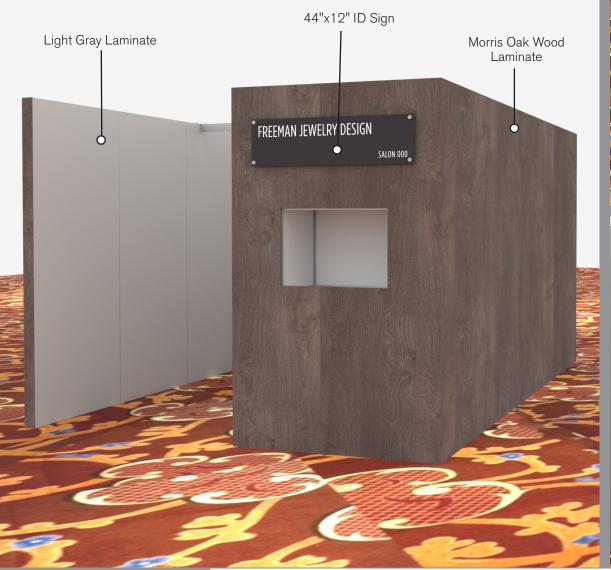

Please see internal exhibit dimensions on attached renderings.

**Color:** Exterior walls are Morris Oak Wood Laminate. Interior walls are Light Gray Laminate.

**Decorating Interior of Salons:** All materials or adhesives must be removed from panels, showcase shelves and showcase doors at close of show. Any remaining materials or adhesives will be removed at an additional labor cost to the exhibitor.

### **SALON BOOTH PACKAGE INCLUDES:**

Showcase Options: One 2M Tower (6')

One 1M Tower (3') One 2M Low (6')

- · One (1) Wastebasket
- · Six (6) Wynn Hotel Ballroom Chairs
- Two (2) Tables (please complete the Salon Package Table Order Form by May 1, 2023)
- One (1) Track Lighting Bar with four (4) 6000K LED 12 watt fixtures
- Electrical for the showcases and the lights in each booth will be included. Any other items requiring electricity in the Salons will require an electrical order to be placed with Freeman. Please refer to the Freeman Electrical Order Form.
- Custom sign plaque with company name and booth number in Couture Type font
- · One time vacuuming prior to show opening
- Daily trash removal (please leave your wastebasket outside your booth at close of show each day)