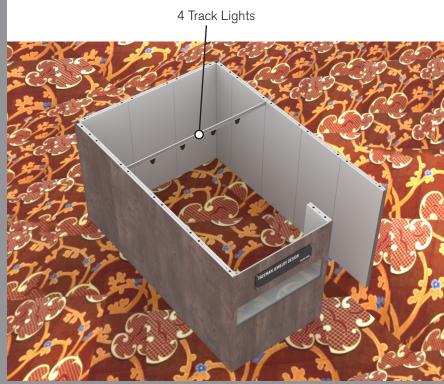

### **SALON BOOTH PACKAGE INCLUDES:**

Showcase Options: One 2M Tower (6')

One 1M Tower (3') One 2M Low (6')

- · One (1) Wastebasket
- · Six (6) Wynn Hotel Ballroom Chairs
- Two (2) Tables (please complete the Salon Package Table Order Form by May 1, 2023)
- One (1) Track Lighting Bar with four (4) 6000K LED 12 watt fixtures
- Electrical for the showcases and the lights in each booth will be included. Any other items requiring electricity in the Salons will require an electrical order to be placed with Freeman. Please refer to the Freeman Electrical Order Form.
- Custom sign plaque with company name and booth number in Couture Type font
- · One time vacuuming prior to show opening
- Daily trash removal (please leave your wastebasket outside your booth at close of show each day)

Note: For 2M low showcases only, in addition to track in center, one (1) track with three (3) lights hung behind sign plaque above low showcase will be added.

**Salon Size:** Salon measures 10' (3.05m) wide x 15' (4.57m) long x 8' (2.44m) high.