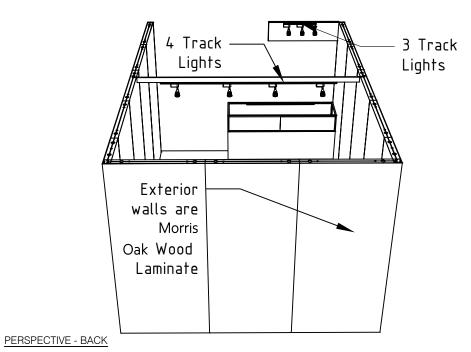

Note: For 2M low showcases only, in addition to track in center, one (1) track with three (3) lights hung behind sign plaque above low showcase will be added.

**Salon Size:** Salon measures 10' (3.05m) wide x 15' (4.57m) long x 8' (2.44m) high.

Please see internal exhibit dimensions on attached renderings.

**Color:** Exterior walls are Morris Oak Wood Laminate. Interior walls are Light Gray Laminate.

**Decorating Interior of Salons:** All materials or adhesives must be removed from panels, showcase shelves and showcase doors at close of show. Any remaining materials or adhesives will be removed at an additional labor cost to the exhibitor.

# 10 X 15 INLINE SALON 1M Tower Option

COUTURE

IDK TICKET #

505907

10x15 - 1M Tower Option

Open space above showcase

4 Track Lights
(Total)

Exterior walls are Morris Oak Wood Laminate