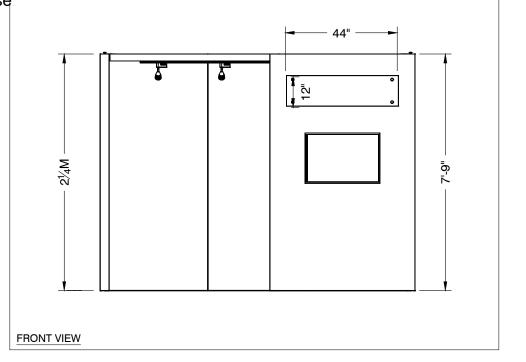

### 10' x 15' Inline Salon Specifications

Note: For 2M low showcases only, in addition to track in center, one (1) track with three (3) lights hung behind sign plaque above low showcase will be added.

**Salon Size:** Salon measures 10' (3.05m) wide x 15' (4.57m) long x 8' (2.44m) high.

Please see internal exhibit dimensions on attached renderings.

**Color:** Exterior walls are Morris Oak Wood Laminate. Interior walls are Light Gray Laminate.

**Decorating Interior of Salons:** All materials or adhesives must be removed from panels, showcase shelves and showcase doors at close of show. Any remaining materials or adhesives will be removed at an additional labor cost to the exhibitor.