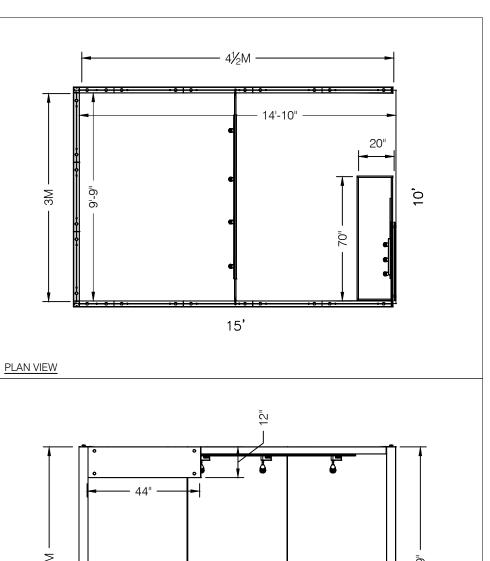

Note: For 2M low showcases only, in addition to track in center, one (1) track with three (3) lights hung behind sign plaque above low showcase will be added.

**Salon Size:** Salon measures 10' (3.05m) wide x 15' (4.57m) long x 8' (2.44m) high.