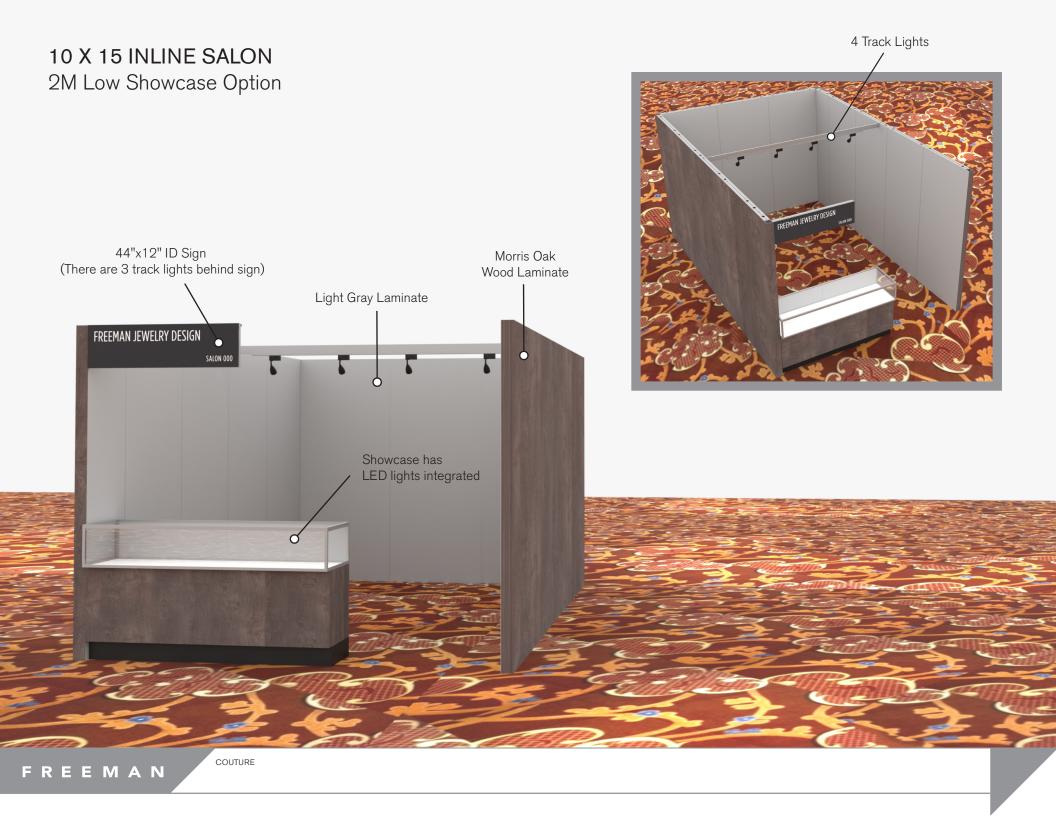

### **SALON BOOTH PACKAGE INCLUDES:**

Showcase Options: One 2M Tower (6')

One 1M Tower (3') One 2M Low (6')

- · One (1) Wastebasket
- · Six (6) Wynn Hotel Ballroom Chairs
- Two (2) Tables (please complete the Salon Package Table Order Form by May 1, 2023)
- One (1) Track Lighting Bar with four (4) 6000K LED 12 watt fixtures
- Electrical for the showcases and the lights in each booth will be included. Any other items requiring electricity in the Salons will require an electrical order to be placed with Freeman. Please refer to the Freeman Electrical Order Form.
- Custom sign plaque with company name and booth number in Couture Type font
- · One time vacuuming prior to show opening
- Daily trash removal (please leave your wastebasket outside your booth at close of show each day)

Note: For 2M low showcases only, in addition to track in center, one (1) track with three (3) lights hung behind sign plaque above low showcase will be added.

**Salon Size:** Salon measures 10' (3.05m) wide x 15' (4.57m) long x 8' (2.44m) high.

Please see internal exhibit dimensions on attached renderings.

**Color:** Exterior walls are Morris Oak Wood Laminate. Interior walls are Light Gray Laminate.

**Decorating Interior of Salons:** All materials or adhesives must be removed from panels, showcase shelves and showcase doors at close of show. Any remaining materials or adhesives will be removed at an additional labor cost to the exhibitor.

1 of 2

10x15 - 2M Low Showcase Option

PERSPECTIVE - FRONT