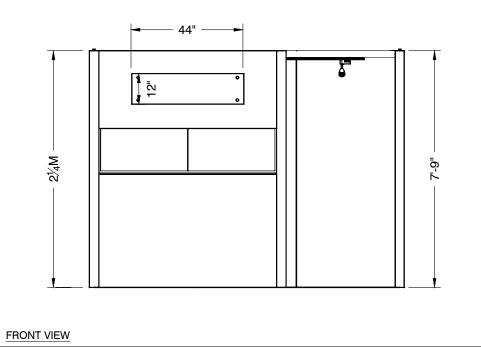

### **SALON BOOTH PACKAGE INCLUDES:**

Showcase Options: One 2M Tower (6')

One 1M Tower (3') One 2M Low (6')

- · One (1) Wastebasket
- · Six (6) Wynn Hotel Ballroom Chairs
- Two (2) Tables (please complete the Salon Package Table Order Form by May 1, 2023)
- One (1) Track Lighting Bar with four (4) 6000K LED 12 watt fixtures
- Electrical for the showcases and the lights in each booth will be included. Any other items requiring electricity in the Salons will require an electrical order to be placed with Freeman. Please refer to the Freeman Electrical Order Form.
- Custom sign plaque with company name and booth number in Couture Type font
- · One time vacuuming prior to show opening
- Daily trash removal (please leave your wastebasket outside your booth at close of show each day)

Note: For 2M low showcases only, in addition to track in center, one (1) track with three (3) lights hung behind sign plaque above low showcase will be added.

**Salon Size:** Salon measures 10' (3.05m) wide x 15' (4.57m) long x 8' (2.44m) high.