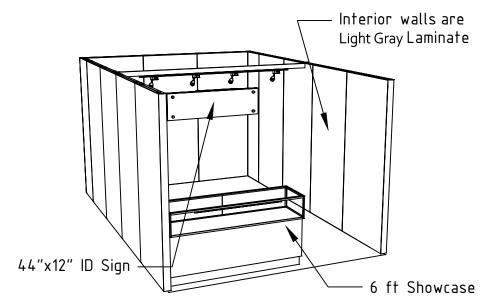

### **SALON BOOTH PACKAGE INCLUDES:**

Showcase Options: One 2M Tower (6')

One 1M Tower (3') One 2M Low (6')

- · One (1) Wastebasket
- · Six (6) Wynn Hotel Ballroom Chairs
- Two (2) Tables (please complete the Salon Package Table Order Form by May 1, 2023)
- One (1) Track Lighting Bar with four (4) 6000K LED 12 watt fixtures
- Electrical for the showcases and the lights in each booth will be included. Any other items requiring electricity in the Salons will require an electrical order to be placed with Freeman. Please refer to the Freeman Electrical Order Form.
- Custom sign plaque with company name and booth number in Couture Type font
- · One time vacuuming prior to show opening
- Daily trash removal (please leave your wastebasket outside your booth at close of show each day)

Note: For 2M low showcases only, in addition to track in center, one (1) track with three (3) lights hung behind sign plaque above low showcase will be added.

**Salon Size:** Salon measures 10' (3.05m) wide x 15' (4.57m) long x 8' (2.44m) high.

Please see internal exhibit dimensions on attached renderings.

**Color:** Exterior walls are Morris Oak Wood Laminate. Interior walls are Light Gray Laminate.

**Decorating Interior of Salons:** All materials or adhesives must be removed from panels, showcase shelves and showcase doors at close of show. Any remaining materials or adhesives will be removed at an additional labor cost to the exhibitor.