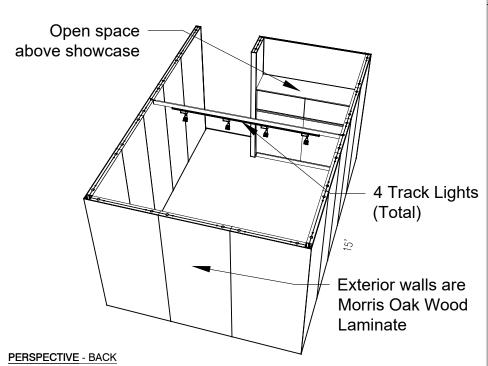

Please see internal exhibit dimensions on attached renderings.

**Color:** Exterior walls are Morris Oak Wood Laminate. Interior walls are Light Gray Laminate.

**Decorating Interior of Salons:** All materials or adhesives must be removed from panels, showcase shelves and showcase doors at close of show. Any remaining materials or adhesives will be removed at an additional labor cost to the exhibitor.

# 10 X 15 INLINE SALON 1M Tower Option

COUTURE

IDK TICKET #

505907

10x15 - 1M Tower Option

Open space above showcase

4 Track Lights
(Total)

Exterior walls are Morris Oak Wood Laminate