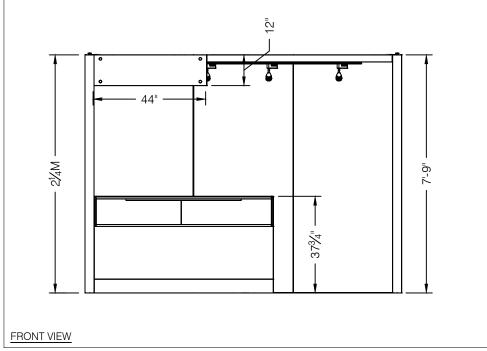

Note: For 2M low showcases only, in addition to track in center, one (1) track with three (3) lights hung behind sign plaque above low showcase will be added.

**Salon Size:** Salon measures 10' (3.05m) wide x 15' (4.57m) long x 8' (2.44m) high.