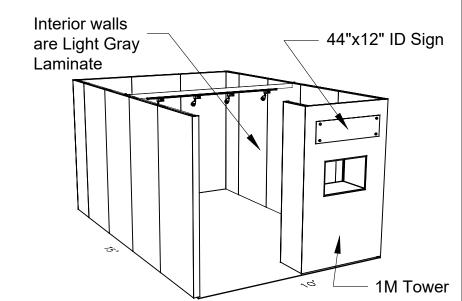

Note: For 2M low showcases only, in addition to track in center, one (1) track with three (3) lights hung behind sign plaque above low showcase will be added.

**Salon Size:** Salon measures 10' (3.05m) wide x 15' (4.57m) long x 8' (2.44m) high.

Please see internal exhibit dimensions on attached renderings.

**Color:** Exterior walls are Morris Oak Wood Laminate. Interior walls are Light Gray Laminate.

**Decorating Interior of Salons:** All materials or adhesives must be removed from panels, showcase shelves and showcase doors at close of show. Any remaining materials or adhesives will be removed at an additional labor cost to the exhibitor.

# 10 X 15 INLINE SALON 1M Tower Option

COUTURE

IDK TICKET #

505907

10x15 - 1M Tower Option

Open space above showcase

4 Track Lights
(Total)

Exterior walls are Morris Oak Wood Laminate