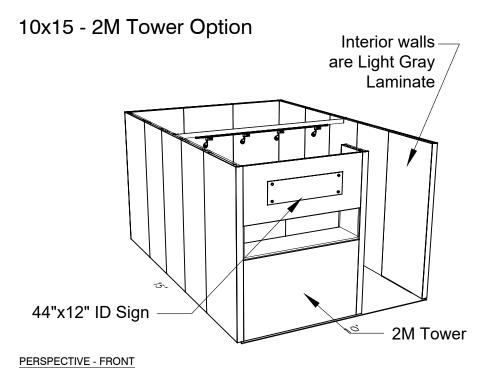

Please see internal exhibit dimensions on attached renderings.

**Color:** Exterior walls are Morris Oak Wood Laminate. Interior walls are Light Gray Laminate.

**Decorating Interior of Salons:** All materials or adhesives must be removed from panels, showcase shelves and showcase doors at close of show. Any remaining materials or adhesives will be removed at an additional labor cost to the exhibitor.

# 10 X 15 INLINE SALON 2M Tower Option

**PRELIMINARY - NOT FOR PRODUCTION** 

10x15 2M Tower EXHIBIT NAME / UNIT NAME

Couture22

Wynn LV Las Vegas,NV | 06/08/22-06/12/22

7487576

505907

EXHIBIT # / UNIT LOCATION