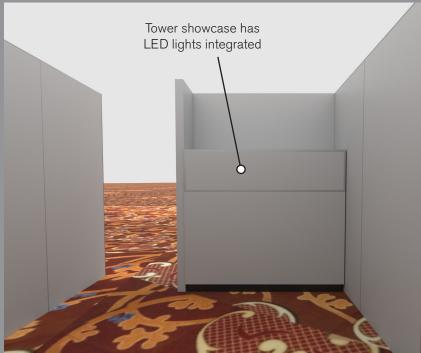

### **SALON BOOTH PACKAGE INCLUDES:**

Showcase Options: One 2M Tower (6')

One 1M Tower (3') One 2M Low (6')

- · One (1) Wastebasket
- · Six (6) Wynn Hotel Ballroom Chairs
- Two (2) Tables (please complete the Salon Package Table Order Form by May 1, 2023)
- One (1) Track Lighting Bar with four (4) 6000K LED 12 watt fixtures
- Electrical for the showcases and the lights in each booth will be included. Any other items requiring electricity in the Salons will require an electrical order to be placed with Freeman. Please refer to the Freeman Electrical Order Form.
- Custom sign plaque with company name and booth number in Couture Type font
- · One time vacuuming prior to show opening
- Daily trash removal (please leave your wastebasket outside your booth at close of show each day)