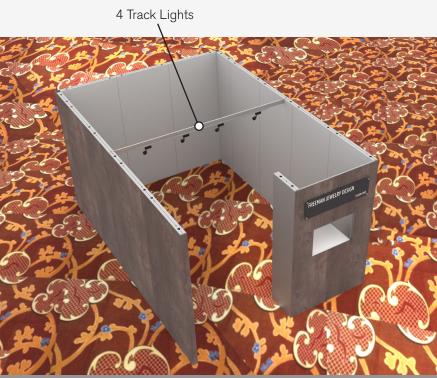

### **SALON BOOTH PACKAGE INCLUDES:**

Showcase Options: One 2M Tower (6')

One 1M Tower (3') One 2M Low (6')

- · One (1) Wastebasket
- · Six (6) Wynn Hotel Ballroom Chairs
- Two (2) Tables (please complete the Salon Package Table Order Form by May 1, 2023)
- One (1) Track Lighting Bar with four (4) 6000K LED 12 watt fixtures
- Electrical for the showcases and the lights in each booth will be included. Any other items requiring electricity in the Salons will require an electrical order to be placed with Freeman. Please refer to the Freeman Electrical Order Form.
- Custom sign plaque with company name and booth number in Couture Type font
- · One time vacuuming prior to show opening
- Daily trash removal (please leave your wastebasket outside your booth at close of show each day)

Note: For 2M low showcases only, in addition to track in center, one (1) track with three (3) lights hung behind sign plaque above low showcase will be added.

**Salon Size:** Salon measures 10' (3.05m) wide x 15' (4.57m) long x 8' (2.44m) high.

# 10 X 15 INLINE SALON 1M Tower Option

COUTURE

IDK TICKET #

505907

10x15 - 1M Tower Option

Open space above showcase

4 Track Lights
(Total)

Exterior walls are Morris Oak Wood Laminate