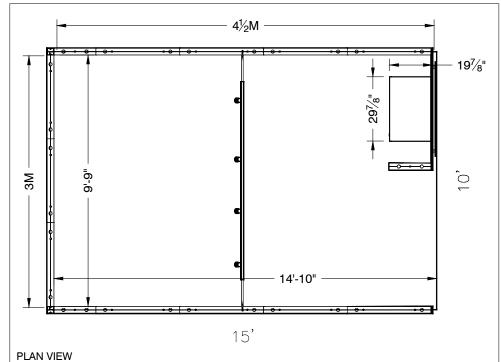

### 10' x 15' Inline Salon Specifications

Note: For 2M low showcases only, in addition to track in center, one (1) track with three (3) lights hung behind sign plaque above low showcase will be added.

**Salon Size:** Salon measures 10' (3.05m) wide x 15' (4.57m) long x 8' (2.44m) high.

Please see internal exhibit dimensions on attached renderings.

**Color:** Exterior walls are Morris Oak Wood Laminate. Interior walls are Light Gray Laminate.

**Decorating Interior of Salons:** All materials or adhesives must be removed from panels, showcase shelves and showcase doors at close of show. Any remaining materials or adhesives will be removed at an additional labor cost to the exhibitor.