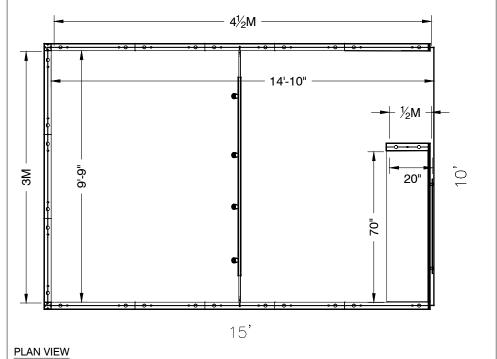

Note: For 2M low showcases only, in addition to track in center, one (1) track with three (3) lights hung behind sign plaque above low showcase will be added.

**Salon Size:** Salon measures 10' (3.05m) wide x 15' (4.57m) long x 8' (2.44m) high.

Please see internal exhibit dimensions on attached renderings.

**Color:** Exterior walls are Morris Oak Wood Laminate. Interior walls are Light Gray Laminate.

**Decorating Interior of Salons:** All materials or adhesives must be removed from panels, showcase shelves and showcase doors at close of show. Any remaining materials or adhesives will be removed at an additional labor cost to the exhibitor.