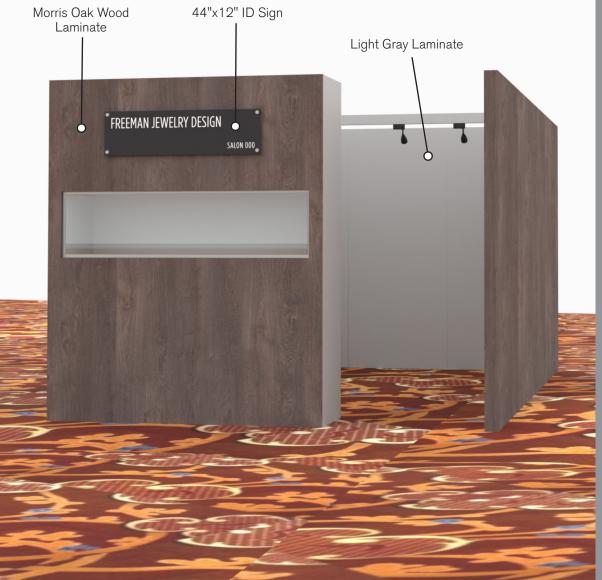

### **SALON BOOTH PACKAGE INCLUDES:**

Showcase Options: One 2M Tower (6')

One 1M Tower (3') One 2M Low (6')

- · One (1) Wastebasket
- · Six (6) Wynn Hotel Ballroom Chairs
- Two (2) Tables (please complete the Salon Package Table Order Form by May 1, 2023)
- One (1) Track Lighting Bar with four (4) 6000K LED 12 watt fixtures
- Electrical for the showcases and the lights in each booth will be included. Any other items requiring electricity in the Salons will require an electrical order to be placed with Freeman. Please refer to the Freeman Electrical Order Form.
- Custom sign plaque with company name and booth number in Couture Type font
- · One time vacuuming prior to show opening
- Daily trash removal (please leave your wastebasket outside your booth at close of show each day)

Note: For 2M low showcases only, in addition to track in center, one (1) track with three (3) lights hung behind sign plaque above low showcase will be added.

**Salon Size:** Salon measures 10' (3.05m) wide x 15' (4.57m) long x 8' (2.44m) high.

Please see internal exhibit dimensions on attached renderings.

**Color:** Exterior walls are Morris Oak Wood Laminate. Interior walls are Light Gray Laminate.

**Decorating Interior of Salons:** All materials or adhesives must be removed from panels, showcase shelves and showcase doors at close of show. Any remaining materials or adhesives will be removed at an additional labor cost to the exhibitor.