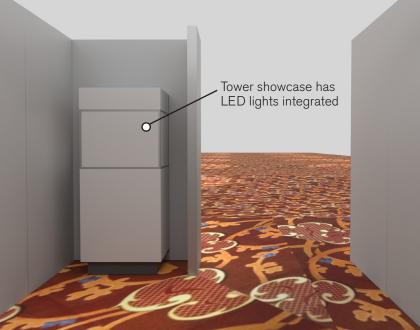

### **SALON BOOTH PACKAGE INCLUDES:**

Showcase Options: One 2M Tower (6')

One 1M Tower (3') One 2M Low (6')

- · One (1) Wastebasket
- · Six (6) Wynn Hotel Ballroom Chairs
- Two (2) Tables (please complete the Salon Package Table Order Form by May 1, 2023)
- One (1) Track Lighting Bar with four (4) 6000K LED 12 watt fixtures
- Electrical for the showcases and the lights in each booth will be included. Any other items requiring electricity in the Salons will require an electrical order to be placed with Freeman. Please refer to the Freeman Electrical Order Form.
- Custom sign plaque with company name and booth number in Couture Type font
- · One time vacuuming prior to show opening
- Daily trash removal (please leave your wastebasket outside your booth at close of show each day)