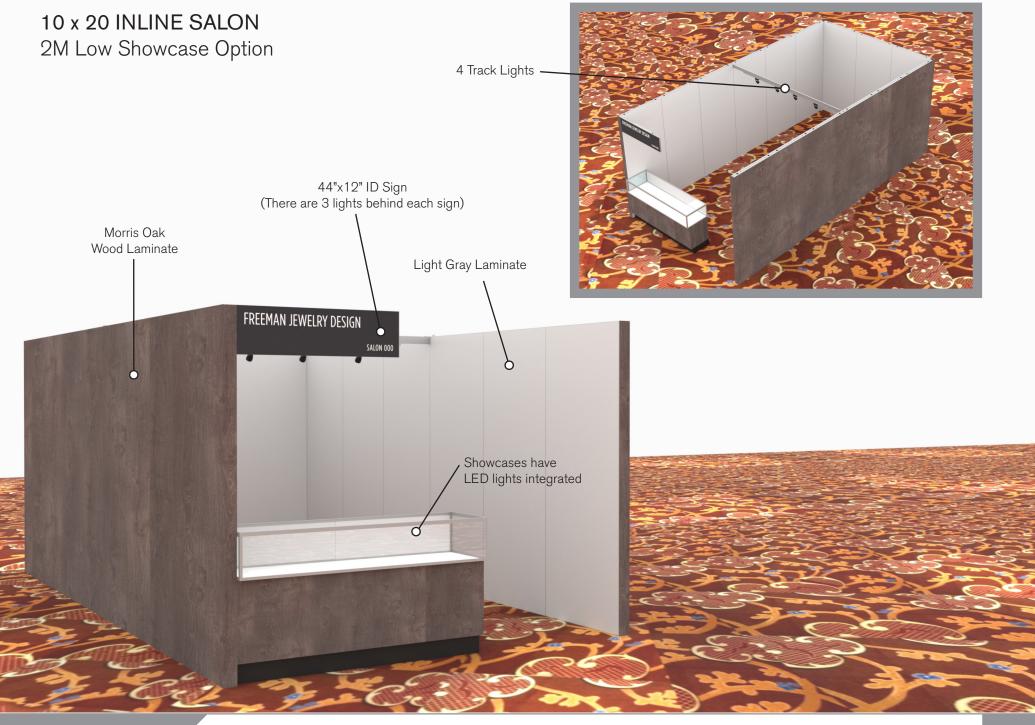

#### SALON BOOTH PACKAGE INCLUDES:

Showcase Options: One 2M Tower (6') One 1M Tower (3') One 2M Low (6')

- One (1) Wastebasket
- Nine (9) Wynn Hotel Ballroom Chairs
- Three (3) Tables (please complete the Salon Package Table Order Form by May 1, 2023)
- One (1) Track Lighting Bar with four (4) 6000K LED 12 watt fixtures
- Electrical for the showcases and the lights in each booth will be included. Any other items requiring electricity in the Salons will require an electrical order to be placed with Freeman. Please refer to the Freeman Electrical Order Form.
- · Custom sign plaque with company name and booth number in Couture Type font
- One time vacuuming prior to show opening
- Daily trash removal (please leave your wastebasket outside your booth at close of show each day)

Note: For 2M low showcases only, in addition to track in center, one (1) track with three (3) lights hung behind sign plaque above low showcase will be added.

| Salon Size: | Salon measures 10' (3.05м) wide x 20' (4.57м) long x 8' (2.44м) high.<br>Please see internal exhibit dimensions on attached renderings. |
|-------------|-----------------------------------------------------------------------------------------------------------------------------------------|
| Color:      | Exterior walls are Morris Oak Wood Laminate. Interior walls are Light Gray Laminate.                                                    |