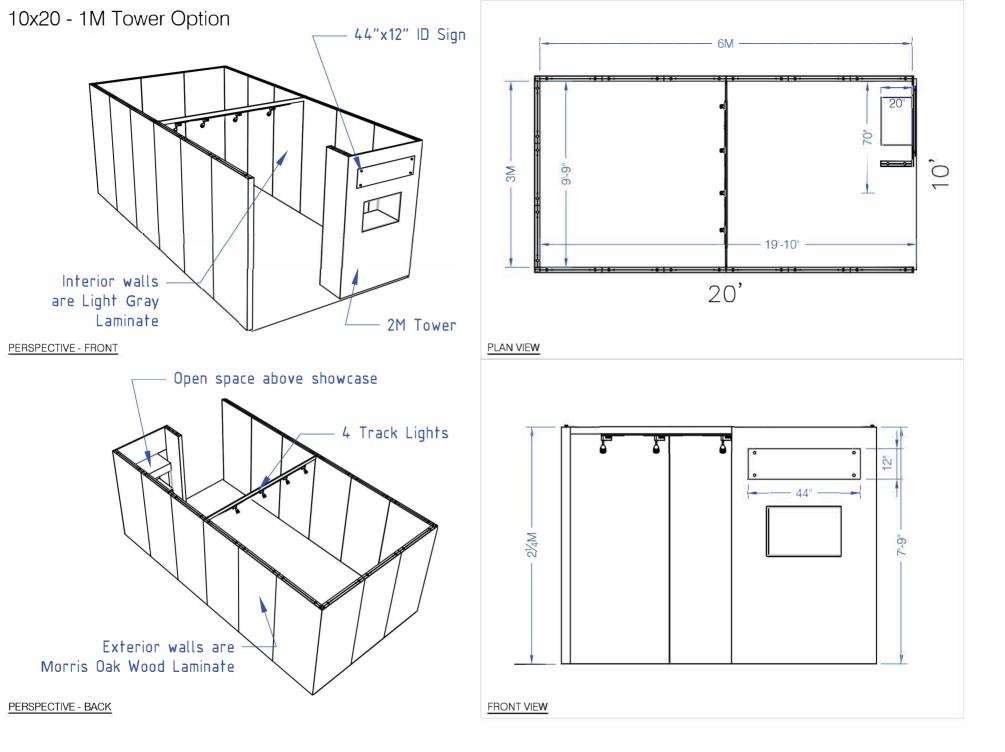

## 10' x 20' Inline Salon Specifications

#### SALON BOOTH PACKAGE INCLUDES:

Showcase Options: One 2M Tower (6') One 1M Tower (3') One 2M Low (6')

- One (1) Wastebasket
- Nine (9) Wynn Hotel Ballroom Chairs
- Three (3) Tables (please complete the Salon Package Table Order Form by May 1, 2023)
- One (1) Track Lighting Bar with four (4) 6000K LED 12 watt fixtures
- Electrical for the showcases and the lights in each booth will be included. Any other items requiring electricity in the Salons will require an electrical order to be placed with Freeman. Please refer to the Freeman Electrical Order Form.
- · Custom sign plaque with company name and booth number in Couture Type font
- One time vacuuming prior to show opening
- Daily trash removal (please leave your wastebasket outside your booth at close of show each day)

Note: For 2M low showcases only, in addition to track in center, one (1) track with three (3) lights hung behind sign plaque above low showcase will be added.

| Salon Size: | Salon measures 10' (3.05м) wide x 20' (4.57м) long x 8' (2.44м) high.<br>Please see internal exhibit dimensions on attached renderings. |
|-------------|-----------------------------------------------------------------------------------------------------------------------------------------|
| Color:      | Exterior walls are Morris Oak Wood Laminate. Interior walls are Light Gray Laminate.                                                    |

### **10 X 20 INLINE SALON** 1M Tower Option

4 Track Lights

FREEMAN

COUTURE