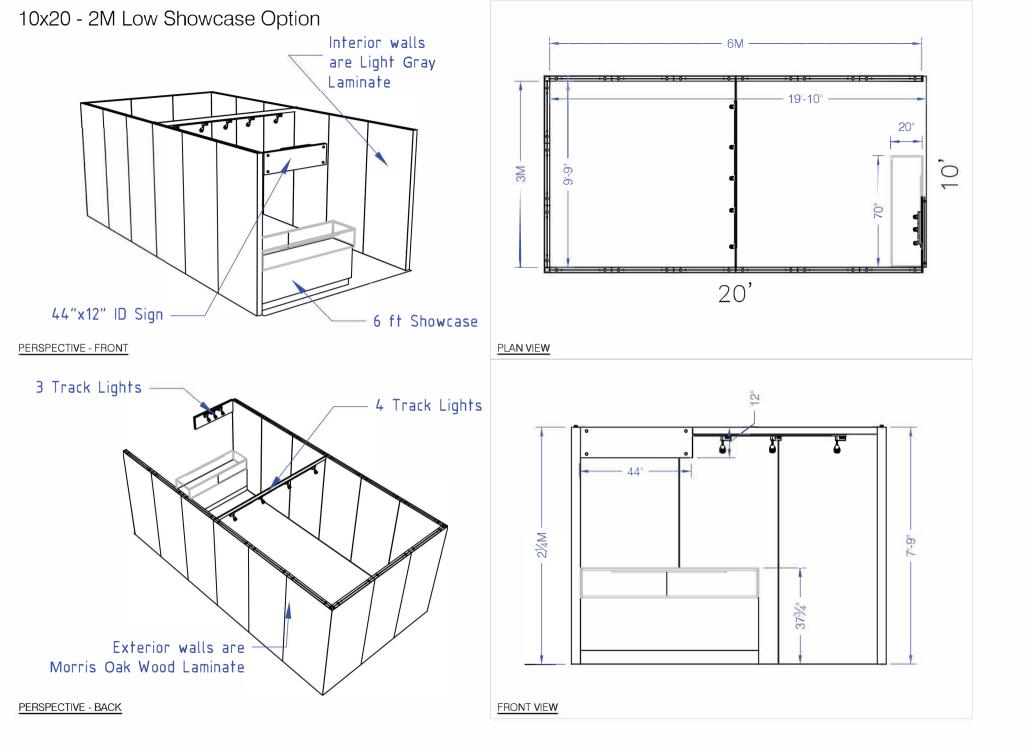

#### SALON BOOTH PACKAGE INCLUDES:

Showcase Options: One 2M Tower (6') One 1M Tower (3') One 2M Low (6')

- One (1) Wastebasket
- Nine (9) Wynn Hotel Ballroom Chairs
- Three (3) Tables (please complete the Salon Package Table Order Form by May 1, 2023)
- One (1) Track Lighting Bar with four (4) 6000K LED 12 watt fixtures
- Electrical for the showcases and the lights in each booth will be included. Any other items requiring electricity in the Salons will require an electrical order to be placed with Freeman. Please refer to the Freeman Electrical Order Form.
- · Custom sign plaque with company name and booth number in Couture Type font
- One time vacuuming prior to show opening
- Daily trash removal (please leave your wastebasket outside your booth at close of show each day)

Note: For 2M low showcases only, in addition to track in center, one (1) track with three (3) lights hung behind sign plaque above low showcase will be added.

| Salon Size: | Salon measures 10' (3.05м) wide x 20' (4.57м) long x 8' (2.44м) high.<br>Please see internal exhibit dimensions on attached renderings. |
|-------------|-----------------------------------------------------------------------------------------------------------------------------------------|
| Color:      | Exterior walls are Morris Oak Wood Laminate. Interior walls are Light Gray Laminate.                                                    |