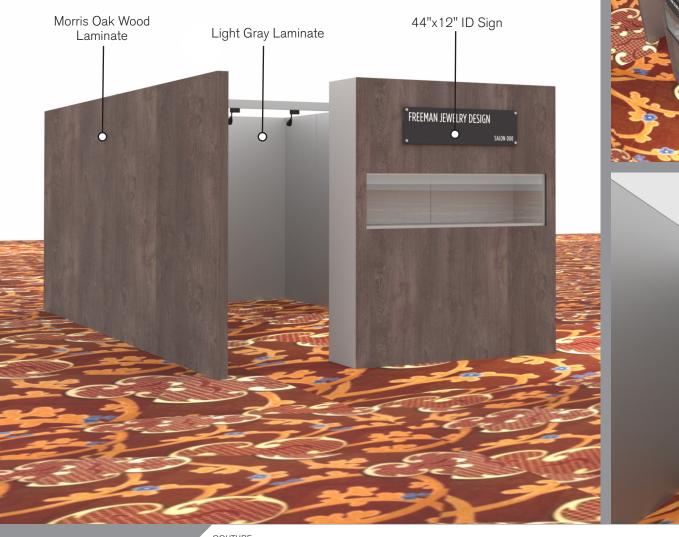

#### SALON BOOTH PACKAGE INCLUDES:

Showcase Options: One 2M Tower (6') One 1M Tower (3') One 2M Low (6')

- One (1) Wastebasket
- Nine (9) Wynn Hotel Ballroom Chairs
- Three (3) Tables (please complete the Salon Package Table Order Form by May 1, 2023)
- One (1) Track Lighting Bar with four (4) 6000K LED 12 watt fixtures
- Electrical for the showcases and the lights in each booth will be included. Any other items requiring electricity in the Salons will require an electrical order to be placed with Freeman. Please refer to the Freeman Electrical Order Form.
- · Custom sign plaque with company name and booth number in Couture Type font
- One time vacuuming prior to show opening
- Daily trash removal (please leave your wastebasket outside your booth at close of show each day)

Note: For 2M low showcases only, in addition to track in center, one (1) track with three (3) lights hung behind sign plaque above low showcase will be added.

| Salon Size: | Salon measures 10' (3.05м) wide x 20' (4.57м) long x 8' (2.44м) high.<br>Please see internal exhibit dimensions on attached renderings. |
|-------------|-----------------------------------------------------------------------------------------------------------------------------------------|
| Color:      | Exterior walls are Morris Oak Wood Laminate. Interior walls are Light Gray Laminate.                                                    |

## **10 X 20 INLINE SALON** 2M Tower Option

FREEMAN

COUTURE