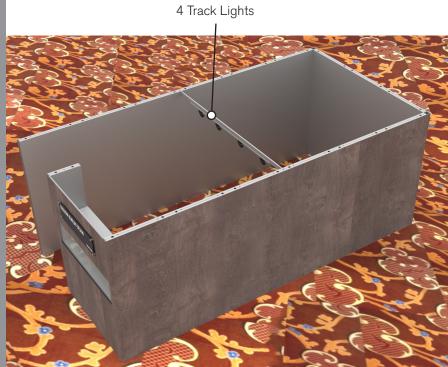

#### SALON BOOTH PACKAGE INCLUDES:

Showcase Options: One 2M Tower (6') One 1M Tower (3') One 2M Low (6')

- One (1) Wastebasket
- Nine (9) Wynn Hotel Ballroom Chairs
- Three (3) Tables (please complete the Salon Package Table Order Form by May 1, 2023)
- One (1) Track Lighting Bar with four (4) 6000K LED 12 watt fixtures
- Electrical for the showcases and the lights in each booth will be included. Any other items requiring electricity in the Salons will require an electrical order to be placed with Freeman. Please refer to the Freeman Electrical Order Form.
- · Custom sign plaque with company name and booth number in Couture Type font
- One time vacuuming prior to show opening
- Daily trash removal (please leave your wastebasket outside your booth at close of show each day)

### **10 X 20 INLINE SALON** 1M Tower Option

4 Track Lights

FREEMAN

COUTURE