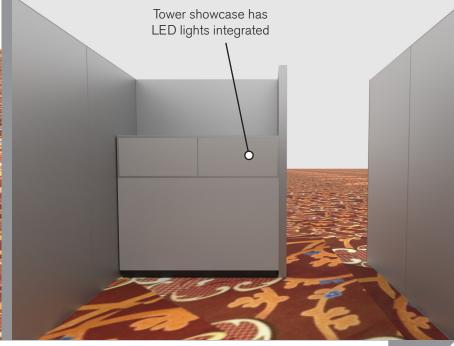

#### SALON BOOTH PACKAGE INCLUDES:

Showcase Options: One 2M Tower (6') One 1M Tower (3') One 2M Low (6')

- One (1) Wastebasket
- Nine (9) Wynn Hotel Ballroom Chairs
- Three (3) Tables (please complete the Salon Package Table Order Form by May 1, 2023)
- One (1) Track Lighting Bar with four (4) 6000K LED 12 watt fixtures
- Electrical for the showcases and the lights in each booth will be included. Any other items requiring electricity in the Salons will require an electrical order to be placed with Freeman. Please refer to the Freeman Electrical Order Form.
- · Custom sign plaque with company name and booth number in Couture Type font
- One time vacuuming prior to show opening
- Daily trash removal (please leave your wastebasket outside your booth at close of show each day)