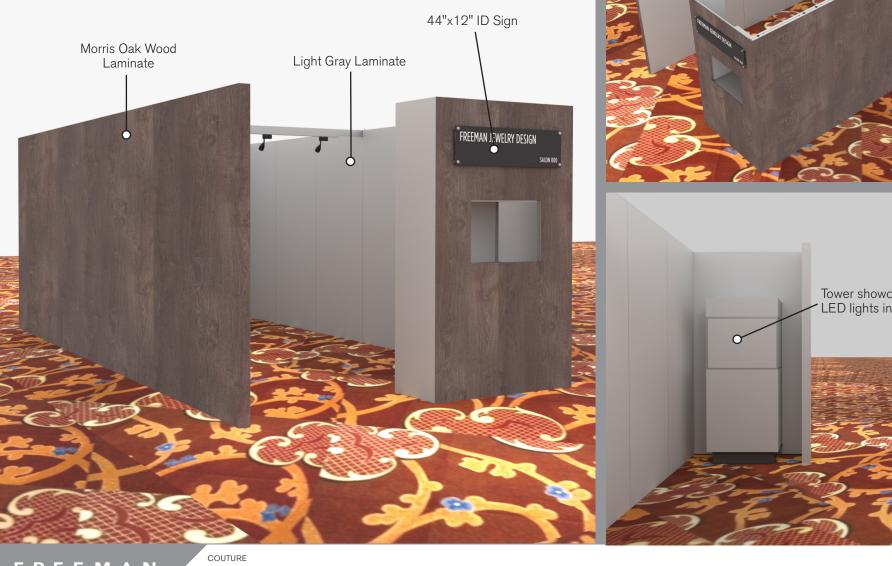

#### SALON BOOTH PACKAGE INCLUDES:

Showcase Options: One 2M Tower (6') One 1M Tower (3') One 2M Low (6')

- One (1) Wastebasket
- Nine (9) Wynn Hotel Ballroom Chairs
- Three (3) Tables (please complete the Salon Package Table Order Form by May 1, 2023)
- One (1) Track Lighting Bar with four (4) 6000K LED 12 watt fixtures
- Electrical for the showcases and the lights in each booth will be included. Any other items requiring electricity in the Salons will require an electrical order to be placed with Freeman. Please refer to the Freeman Electrical Order Form.
- · Custom sign plaque with company name and booth number in Couture Type font
- One time vacuuming prior to show opening
- Daily trash removal (please leave your wastebasket outside your booth at close of show each day)

Note: For 2M low showcases only, in addition to track in center, one (1) track with three (3) lights hung behind sign plaque above low showcase will be added.

| Salon Size: | Salon measures 10' (3.05м) wide x 20' (4.57м) long x 8' (2.44м) high.<br>Please see internal exhibit dimensions on attached renderings. |
|-------------|-----------------------------------------------------------------------------------------------------------------------------------------|
| Color:      | Exterior walls are Morris Oak Wood Laminate. Interior walls are Light Gray Laminate.                                                    |

## **10 X 20 INLINE SALON** 2M Tower Option

FREEMAN

COUTURE