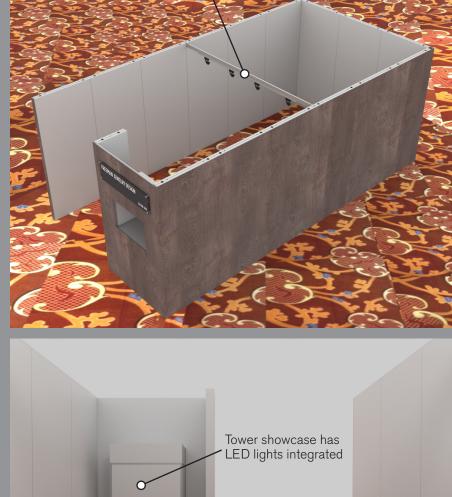

#### SALON BOOTH PACKAGE INCLUDES:

Showcase Options: One 2M Tower (6') One 1M Tower (3') One 2M Low (6')

- One (1) Wastebasket
- Nine (9) Wynn Hotel Ballroom Chairs
- Three (3) Tables (please complete the Salon Package Table Order Form by May 1, 2023)
- One (1) Track Lighting Bar with four (4) 6000K LED 12 watt fixtures
- Electrical for the showcases and the lights in each booth will be included. Any other items requiring electricity in the Salons will require an electrical order to be placed with Freeman. Please refer to the Freeman Electrical Order Form.
- · Custom sign plaque with company name and booth number in Couture Type font
- One time vacuuming prior to show opening
- Daily trash removal (please leave your wastebasket outside your booth at close of show each day)

Note: For 2M low showcases only, in addition to track in center, one (1) track with three (3) lights hung behind sign plaque above low showcase will be added.

| Salon Size: | Salon measures 10' (3.05м) wide x 20' (4.57м) long x 8' (2.44м) high.<br>Please see internal exhibit dimensions on attached renderings. |
|-------------|-----------------------------------------------------------------------------------------------------------------------------------------|
| Color:      | Exterior walls are Morris Oak Wood Laminate. Interior walls are Light Gray Laminate.                                                    |