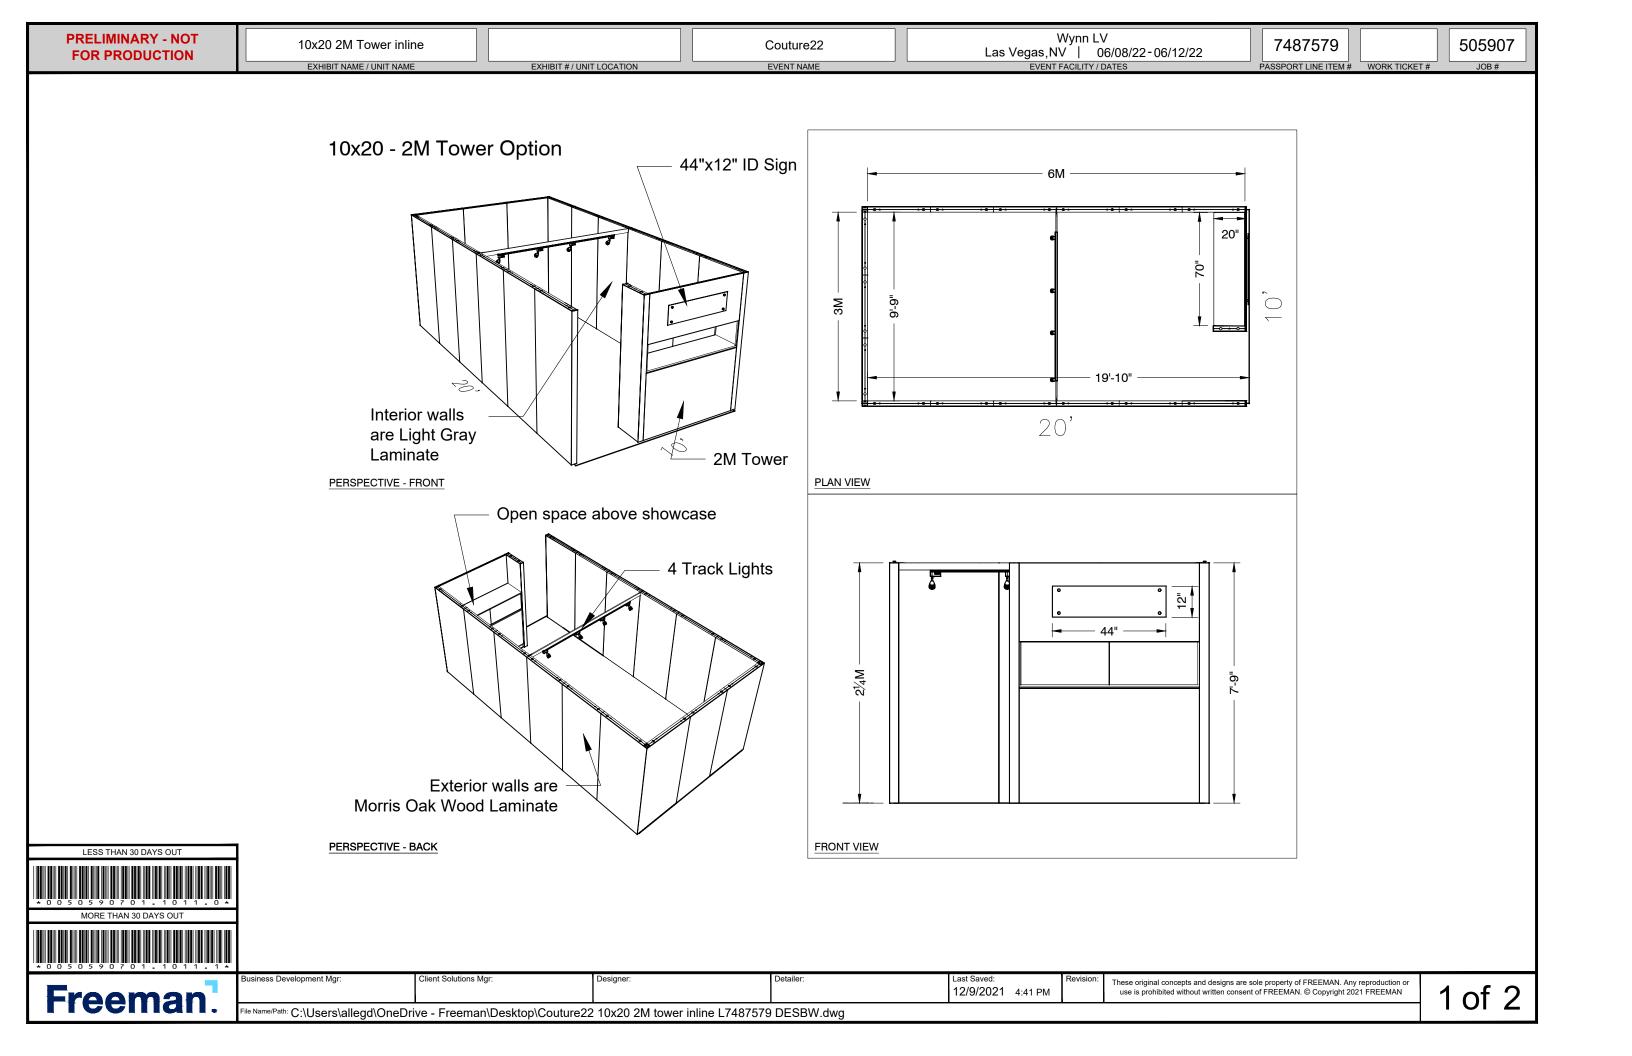

## 10' x 20' Inline Salon Specifications

#### SALON BOOTH PACKAGE INCLUDES:

Showcase Options: One 2M Tower (6') One 1M Tower (3') One 2M Low (6')

- One (1) Wastebasket
- Nine (9) Wynn Hotel Ballroom Chairs
- Three (3) Tables (please complete the Salon Package Table Order Form by May 1, 2023)
- One (1) Track Lighting Bar with four (4) 6000K LED 12 watt fixtures
- Electrical for the showcases and the lights in each booth will be included. Any other items requiring electricity in the Salons will require an electrical order to be placed with Freeman. Please refer to the Freeman Electrical Order Form.
- · Custom sign plaque with company name and booth number in Couture Type font
- One time vacuuming prior to show opening
- Daily trash removal (please leave your wastebasket outside your booth at close of show each day)

Note: For 2M low showcases only, in addition to track in center, one (1) track with three (3) lights hung behind sign plaque above low showcase will be added.

| Salon Size: | Salon measures 10' (3.05м) wide x 20' (4.57м) long x 8' (2.44м) high.<br>Please see internal exhibit dimensions on attached renderings. |
|-------------|-----------------------------------------------------------------------------------------------------------------------------------------|
| Color:      | Exterior walls are Morris Oak Wood Laminate. Interior walls are Light Gray Laminate.                                                    |

## **10 X 20 INLINE SALON** 2M Tower Option

FREEMAN

COUTURE