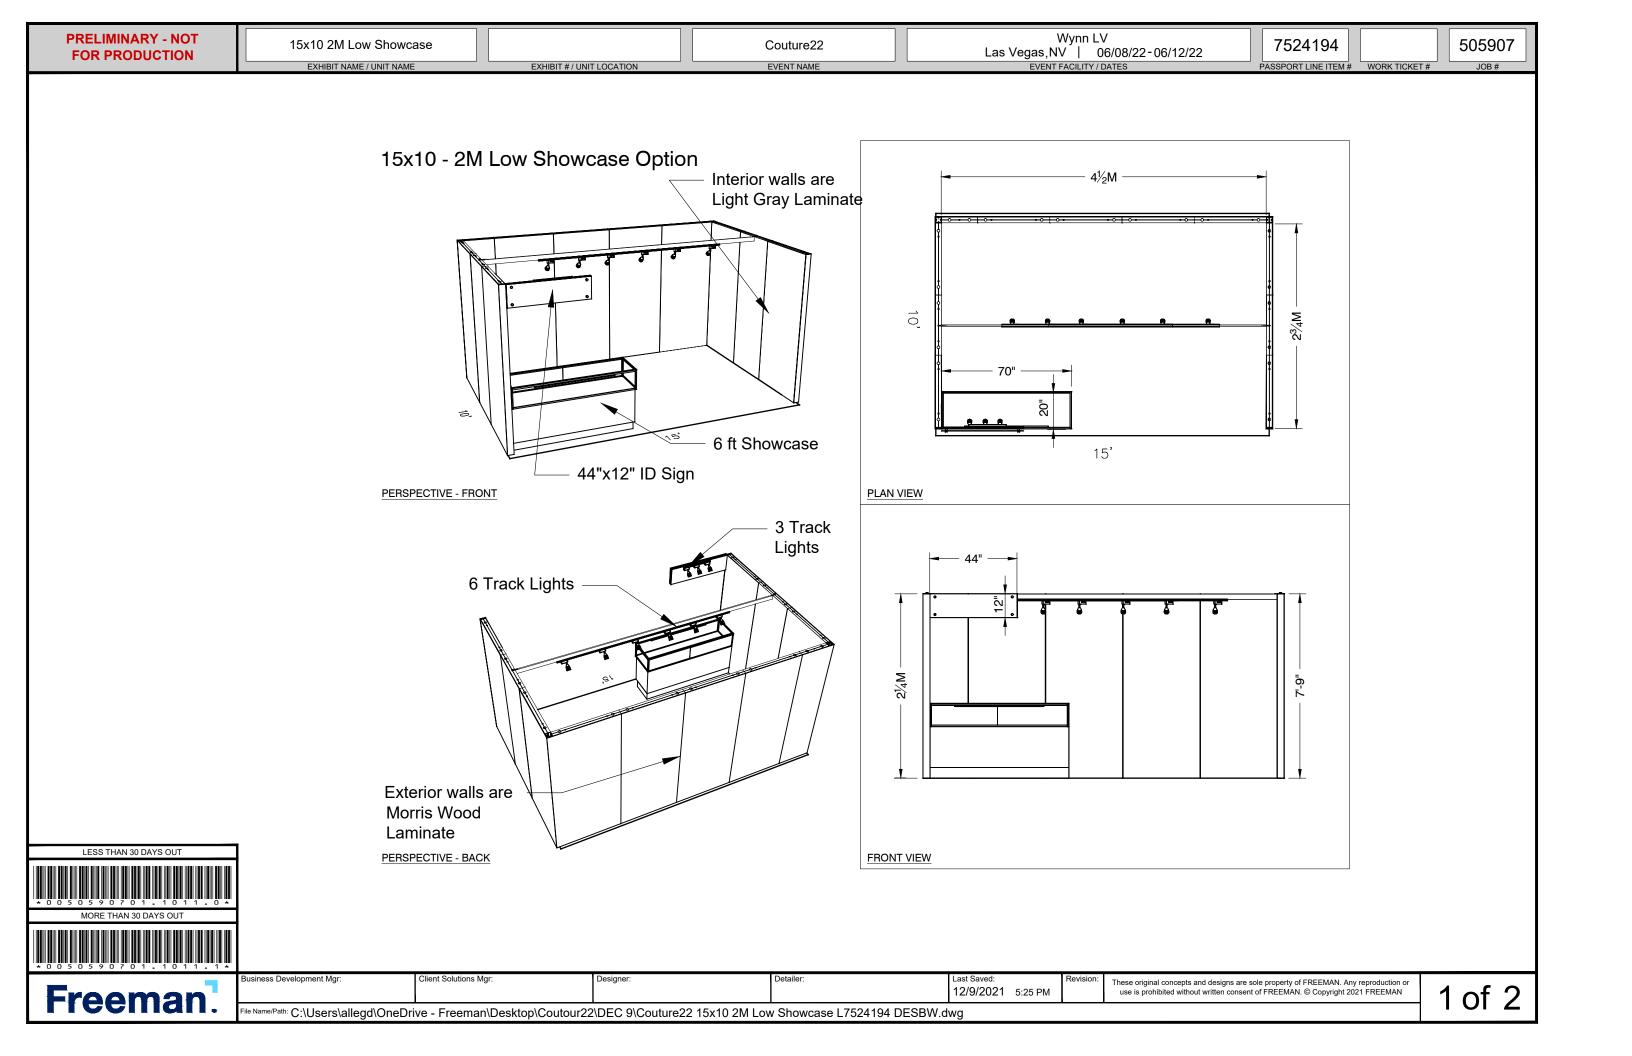

#### SALON BOOTH PACKAGE INCLUDES:

Showcase Options: One 2M Tower (6') One 1M Tower (3') One 2M Low (6')

- One (1) Wastebasket
- · Six (6) Wynn Hotel Ballroom Chairs
- Two (2) Tables (please complete the Salon Package Table Order Form by May 1, 2023)
- One (1) Track Lighting Bar with six (6) 6000K LED 12 watt fixtures
- Electrical for the showcases and the lights in each booth will be included. Any other items requiring electricity in the Salons will require an electrical order to be placed with Freeman. Please refer to the Freeman Electrical Order Form.
- · Custom sign plaque with company name and booth number in Couture Type font
- One time vacuuming prior to show opening
- Daily trash removal (please leave your wastebasket outside your booth at close of show each day)

Note: For 2M low showcases only, in addition to track in center, one (1) track with three (3) lights hung behind sign plaque above low showcase will be added.

| Salon Size: | Salon measures 15' (4.57м) wide x 10' (3.05м) long x 8' (2.44м) high.<br>Please see internal exhibit dimensions on attached renderings. |
|-------------|-----------------------------------------------------------------------------------------------------------------------------------------|
| Color:      | Exterior walls are Morris Oak Wood Laminate. Interior walls are Light Gray Laminate.                                                    |

#### PLEASE NOTE:

- There is a weight limit of 50 lbs. for each 1M wall panel.
- For stability, no additional lights can be added to the sign light track.

Freeman will provide two (2) design renderings at No Charge for Salon customizations or changes. Additional revisions will be charged at \$250.00 each.