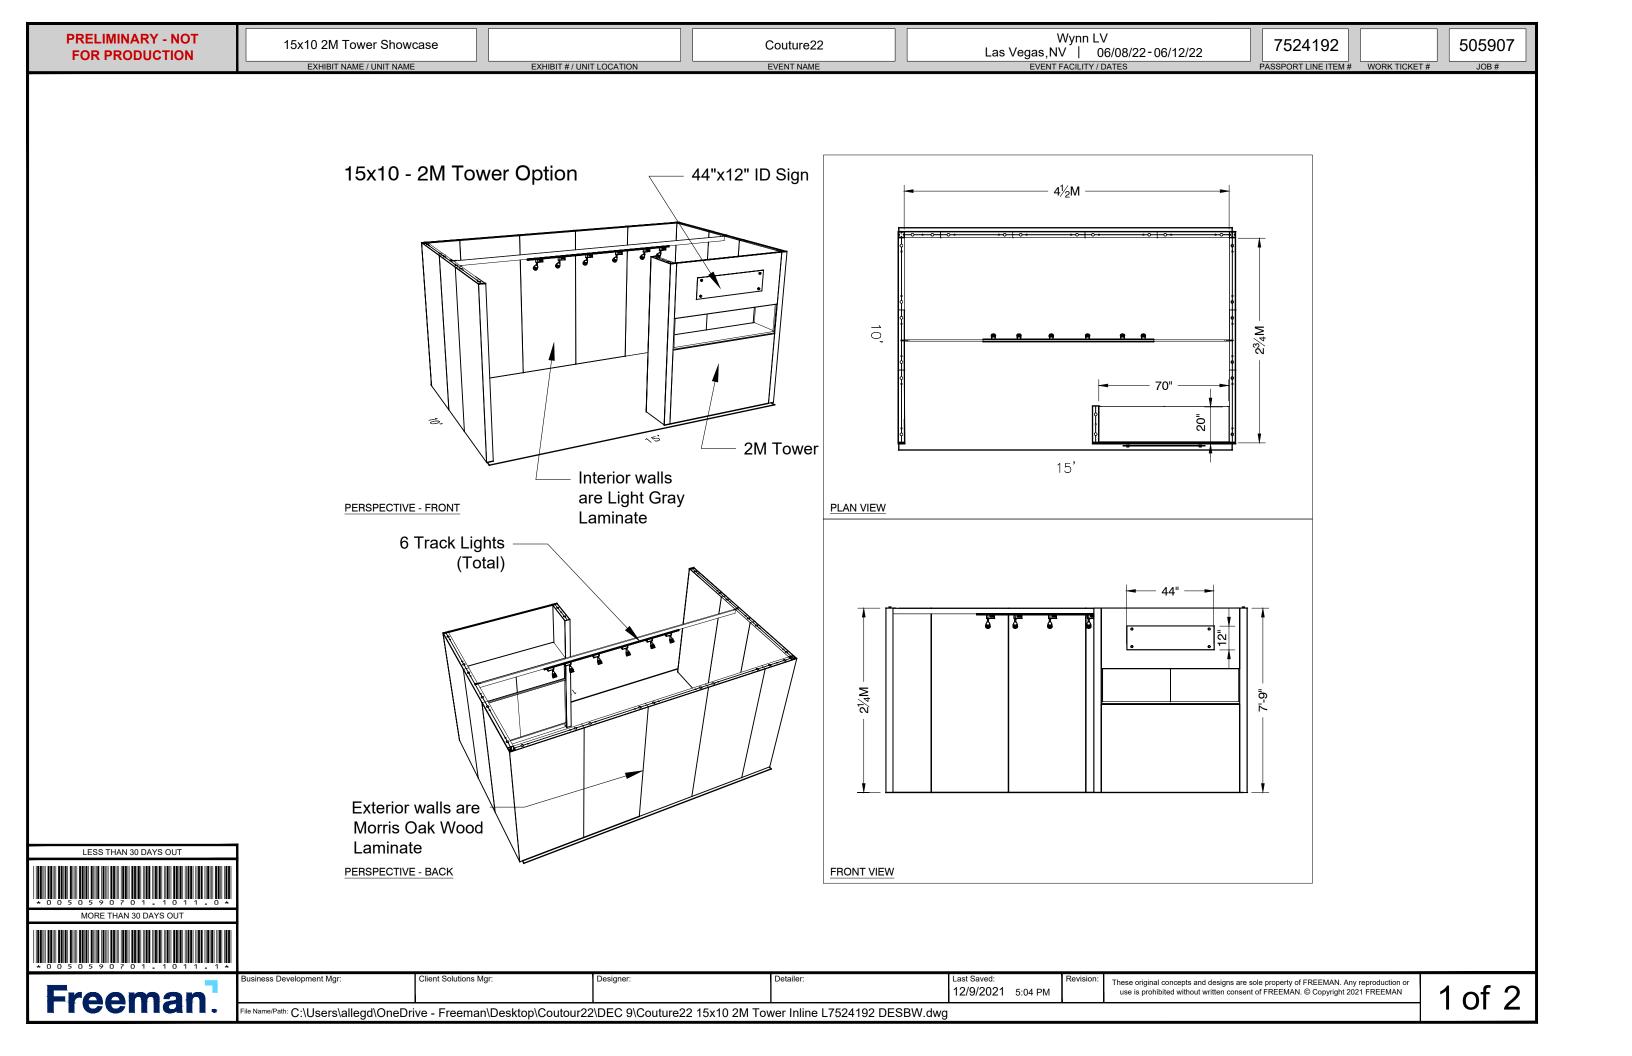

#### SALON BOOTH PACKAGE INCLUDES:

Showcase Options: One 2M Tower (6') One 1M Tower (3') One 2M Low (6')

- One (1) Wastebasket
- · Six (6) Wynn Hotel Ballroom Chairs
- Two (2) Tables (please complete the Salon Package Table Order Form by May 1, 2023)
- One (1) Track Lighting Bar with six (6) 6000K LED 12 watt fixtures
- Electrical for the showcases and the lights in each booth will be included. Any other items requiring electricity in the Salons will require an electrical order to be placed with Freeman. Please refer to the Freeman Electrical Order Form.
- · Custom sign plaque with company name and booth number in Couture Type font
- One time vacuuming prior to show opening
- Daily trash removal (please leave your wastebasket outside your booth at close of show each day)

Note: For 2M low showcases only, in addition to track in center, one (1) track with three (3) lights hung behind sign plaque above low showcase will be added.

| Salon Size: | Salon measures 15' (4.57м) wide x 10' (3.05м) long x 8' (2.44м) high.<br>Please see internal exhibit dimensions on attached renderings. |
|-------------|-----------------------------------------------------------------------------------------------------------------------------------------|
| Color:      | Exterior walls are Morris Oak Wood Laminate. Interior walls are Light Gray Laminate.                                                    |

## **15 x 10 INLINE SALON** 2M Tower Option

6 Track Lights