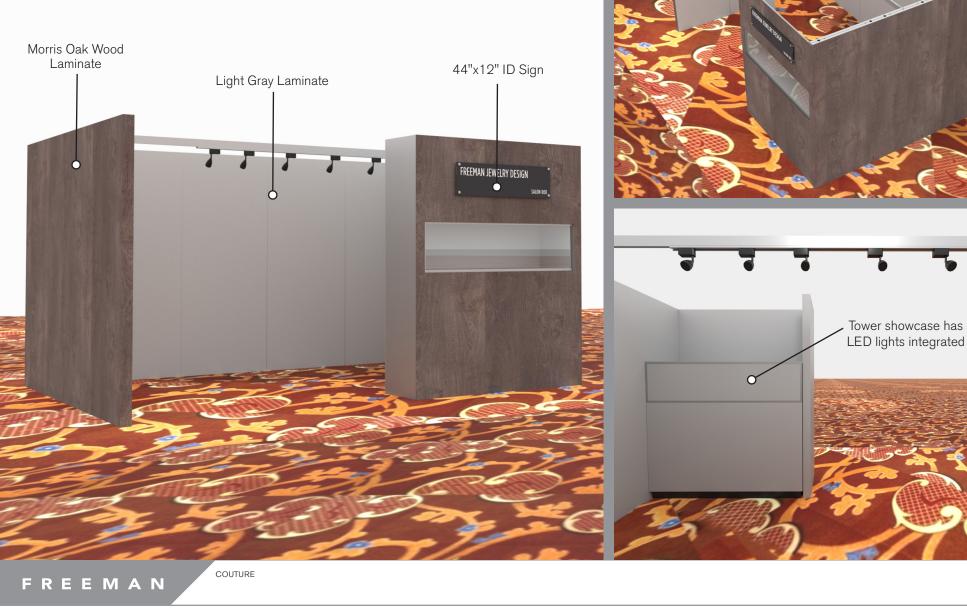

#### SALON BOOTH PACKAGE INCLUDES:

Showcase Options: One 2M Tower (6') One 1M Tower (3') One 2M Low (6')

- One (1) Wastebasket
- · Six (6) Wynn Hotel Ballroom Chairs
- Two (2) Tables (please complete the Salon Package Table Order Form by May 1, 2023)
- One (1) Track Lighting Bar with six (6) 6000K LED 12 watt fixtures
- Electrical for the showcases and the lights in each booth will be included. Any other items requiring electricity in the Salons will require an electrical order to be placed with Freeman. Please refer to the Freeman Electrical Order Form.
- · Custom sign plaque with company name and booth number in Couture Type font
- One time vacuuming prior to show opening
- Daily trash removal (please leave your wastebasket outside your booth at close of show each day)

Note: For 2M low showcases only, in addition to track in center, one (1) track with three (3) lights hung behind sign plaque above low showcase will be added.

| Salon Size: | Salon measures 15' (4.57м) wide x 10' (3.05м) long x 8' (2.44м) high.<br>Please see internal exhibit dimensions on attached renderings. |
|-------------|-----------------------------------------------------------------------------------------------------------------------------------------|
| Color:      | Exterior walls are Morris Oak Wood Laminate. Interior walls are Light Gray Laminate.                                                    |

## **15 x 10 INLINE SALON** 2M Tower Option

6 Track Lights