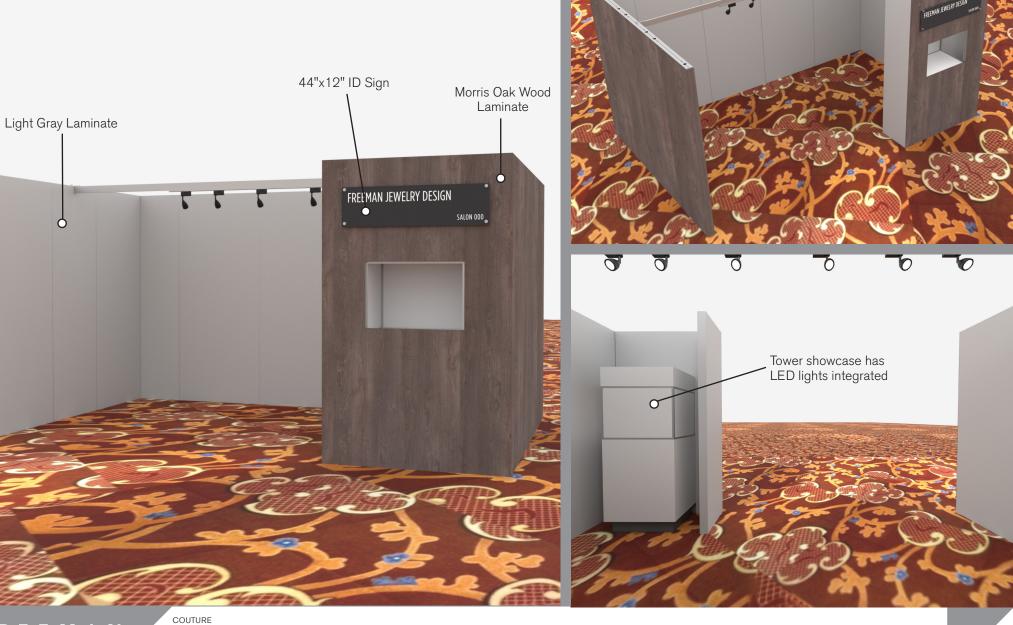

#### SALON BOOTH PACKAGE INCLUDES:

Showcase Options: One 2M Tower (6') One 1M Tower (3') One 2M Low (6')

- One (1) Wastebasket
- · Six (6) Wynn Hotel Ballroom Chairs
- Two (2) Tables (please complete the Salon Package Table Order Form by May 1, 2023)
- One (1) Track Lighting Bar with six (6) 6000K LED 12 watt fixtures
- Electrical for the showcases and the lights in each booth will be included. Any other items requiring electricity in the Salons will require an electrical order to be placed with Freeman. Please refer to the Freeman Electrical Order Form.
- · Custom sign plaque with company name and booth number in Couture Type font
- One time vacuuming prior to show opening
- Daily trash removal (please leave your wastebasket outside your booth at close of show each day)

Note: For 2M low showcases only, in addition to track in center, one (1) track with three (3) lights hung behind sign plaque above low showcase will be added.

| Salon Size: | Salon measures 15' (4.57м) wide x 10' (3.05м) long x 8' (2.44м) high.<br>Please see internal exhibit dimensions on attached renderings. |
|-------------|-----------------------------------------------------------------------------------------------------------------------------------------|
| Color:      | Exterior walls are Morris Oak Wood Laminate. Interior walls are Light Gray Laminate.                                                    |

## **15 x 10 INLINE SALON** 2M Tower Option

6 Track Lights