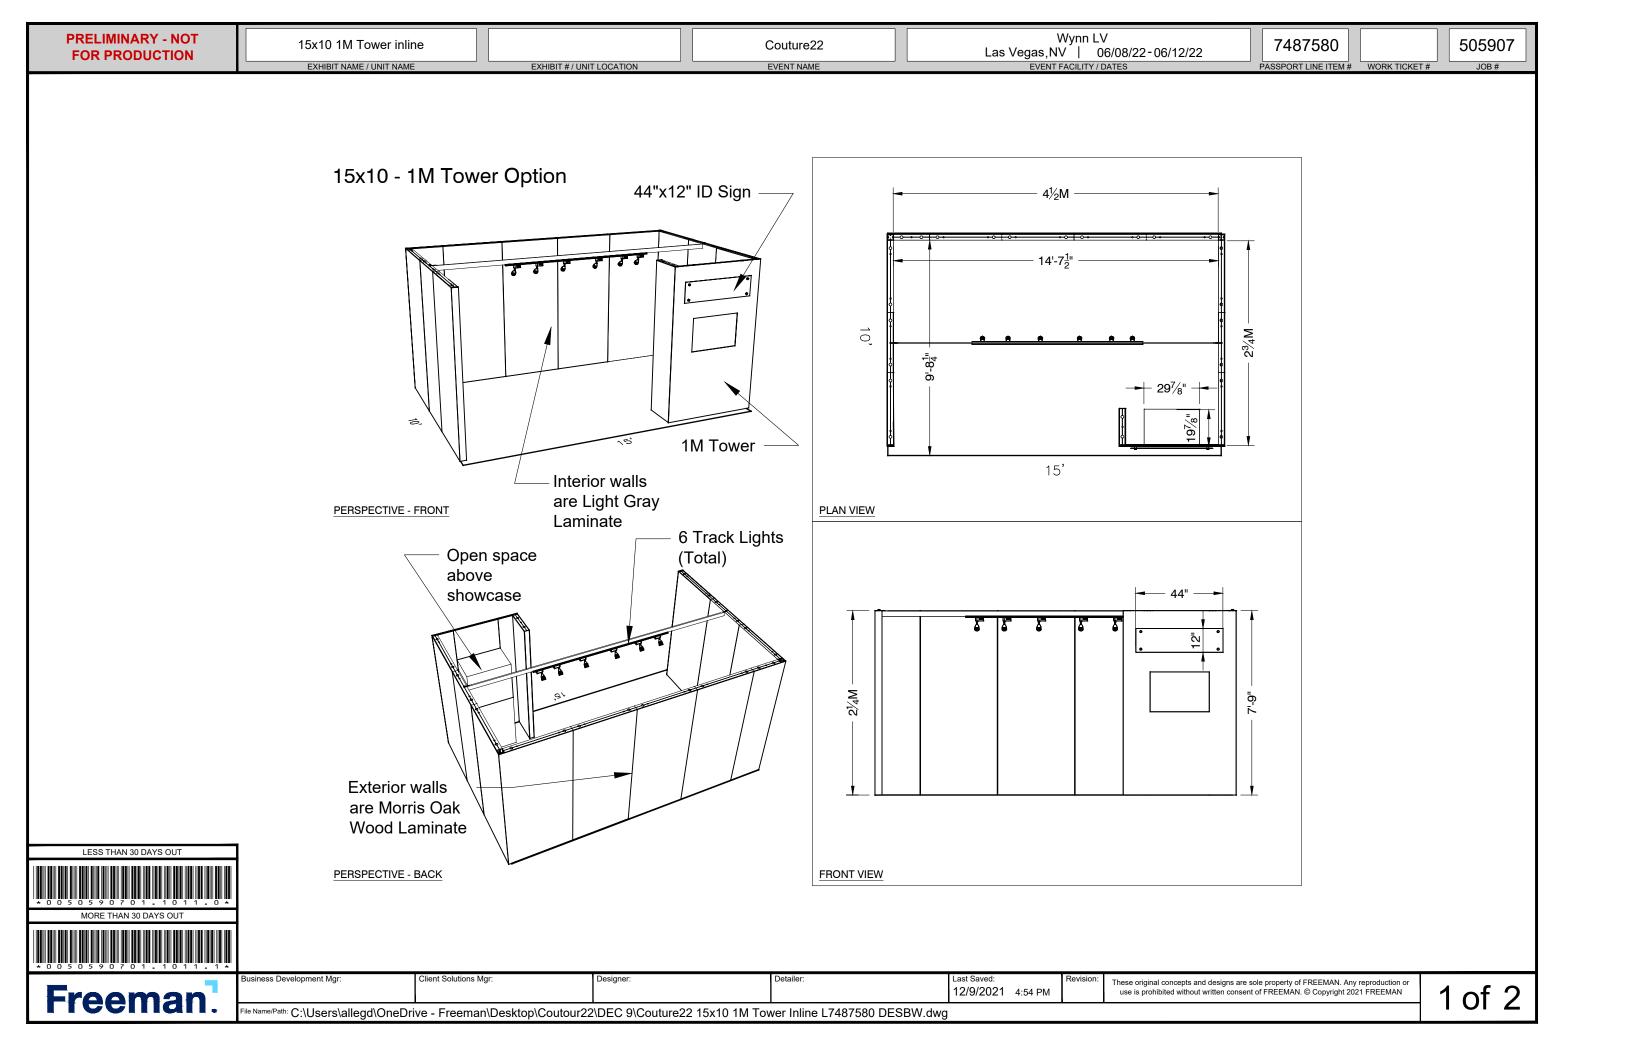

#### SALON BOOTH PACKAGE INCLUDES:

Showcase Options: One 2M Tower (6') One 1M Tower (3') One 2M Low (6')

- One (1) Wastebasket
- · Six (6) Wynn Hotel Ballroom Chairs
- Two (2) Tables (please complete the Salon Package Table Order Form by May 1, 2023)
- One (1) Track Lighting Bar with six (6) 6000K LED 12 watt fixtures
- Electrical for the showcases and the lights in each booth will be included. Any other items requiring electricity in the Salons will require an electrical order to be placed with Freeman. Please refer to the Freeman Electrical Order Form.
- · Custom sign plaque with company name and booth number in Couture Type font
- One time vacuuming prior to show opening
- Daily trash removal (please leave your wastebasket outside your booth at close of show each day)

Note: For 2M low showcases only, in addition to track in center, one (1) track with three (3) lights hung behind sign plaque above low showcase will be added.

| Salon Size: | Salon measures 15' (4.57м) wide x 10' (3.05м) long x 8' (2.44м) high.<br>Please see internal exhibit dimensions on attached renderings. |
|-------------|-----------------------------------------------------------------------------------------------------------------------------------------|
| Color:      | Exterior walls are Morris Oak Wood Laminate. Interior walls are Light Gray Laminate.                                                    |

## **15 X 10 INLINE SALON** 1M Tower Option

6 Track Lights

FREEMAN

FREEMAN