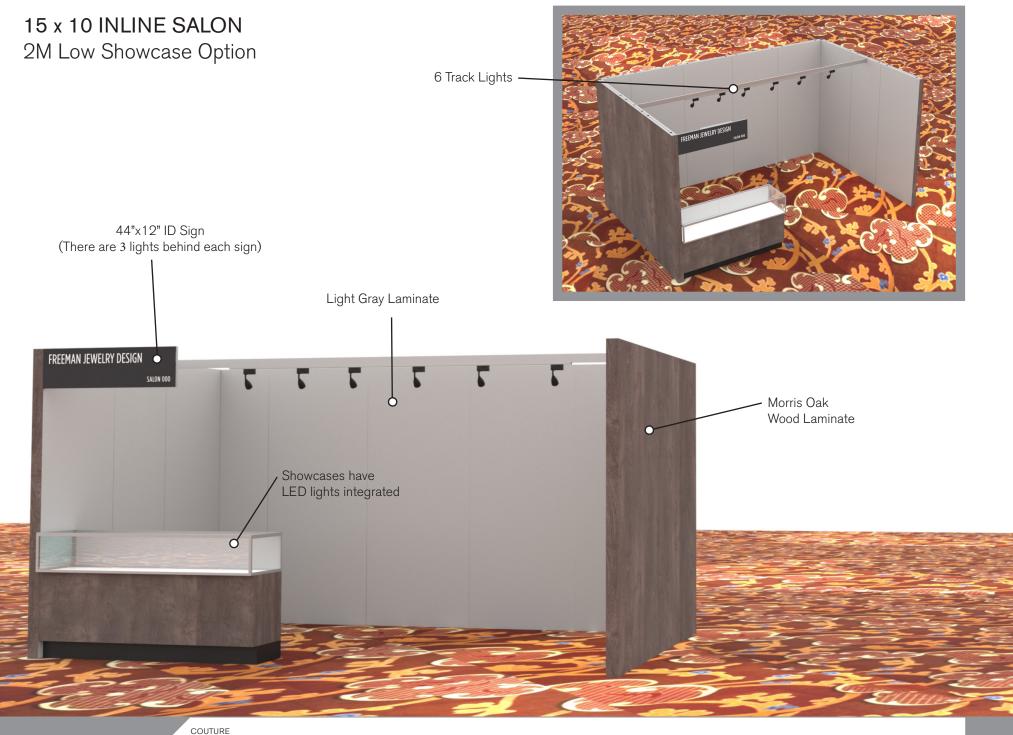

#### SALON BOOTH PACKAGE INCLUDES:

Showcase Options: One 2M Tower (6') One 1M Tower (3') One 2M Low (6')

- One (1) Wastebasket
- · Six (6) Wynn Hotel Ballroom Chairs
- Two (2) Tables (please complete the Salon Package Table Order Form by May 1, 2023)
- One (1) Track Lighting Bar with six (6) 6000K LED 12 watt fixtures
- Electrical for the showcases and the lights in each booth will be included. Any other items requiring electricity in the Salons will require an electrical order to be placed with Freeman. Please refer to the Freeman Electrical Order Form.
- · Custom sign plaque with company name and booth number in Couture Type font
- One time vacuuming prior to show opening
- Daily trash removal (please leave your wastebasket outside your booth at close of show each day)

Note: For 2M low showcases only, in addition to track in center, one (1) track with three (3) lights hung behind sign plaque above low showcase will be added.

| Salon Size: | Salon measures 15' (4.57м) wide x 10' (3.05м) long x 8' (2.44м) high.<br>Please see internal exhibit dimensions on attached renderings. |
|-------------|-----------------------------------------------------------------------------------------------------------------------------------------|
| Color:      | Exterior walls are Morris Oak Wood Laminate. Interior walls are Light Gray Laminate.                                                    |

#### PLEASE NOTE:

- There is a weight limit of 50 lbs. for each 1M wall panel.
- For stability, no additional lights can be added to the sign light track.

Freeman will provide two (2) design renderings at No Charge for Salon customizations or changes. Additional revisions will be charged at \$250.00 each.