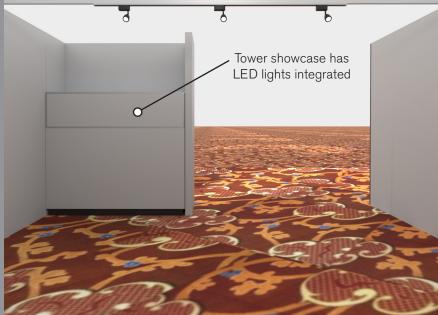

#### **SALON BOOTH PACKAGE INCLUDES:**

Showcase Options: One 2M Tower (6')

One 1M Tower (3') One 2M Low (6')

- Two (2) Wastebaskets
- Nine (9) Wynn Hotel Ballroom Chairs
- Three (3) Tables (please complete the Salon Package Table Order Form by May 1, 2023)
- One (1) Track Lighting Bar with six (6) 6000K LED 12 watt fixtures in center
- Electrical for the showcases and the lights in each booth will be included. Any other items requiring electricity in the Salons will require an electrical order to be placed with Freeman. Please refer to the Freeman Electrical Order Form.
- Custom sign plaque with company name and booth number in Couture Type font
- · One time vacuuming prior to show opening
- Daily trash removal (please leave your wastebasket outside your booth at close of show each day)

Note: For 2M low showcases only, in addition to track in center, one (1) track with three (3) lights hung behind sign plaque above low showcase will be added.

**Salon Size:** Salon measures 15' (4.57m) wide x 15' (4.57m) long x 8' (2.44m) high.