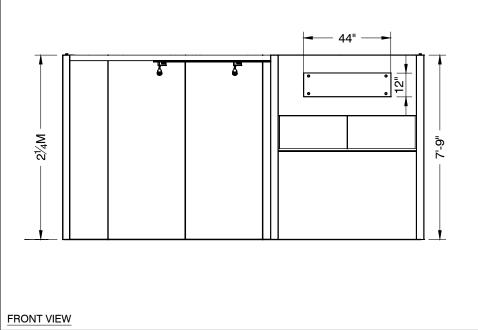

#### **PLEASE NOTE:**

- There is a weight limit of 50 lbs. for each 1M wall panel.
- For stability, no additional lights can be added to the sign light track.

Freeman will provide two (2) design renderings at No Charge for Salon customizations or changes. Additional revisions will be charged at \$250.00 each.