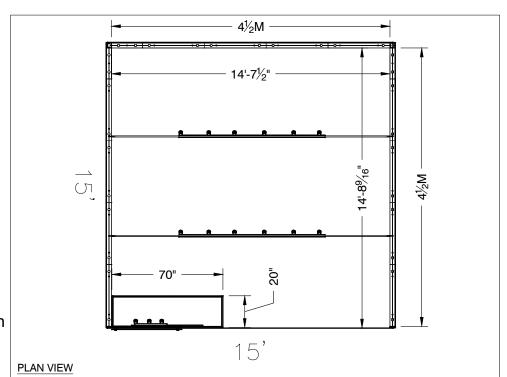

Note: For 2M low showcases only, in addition to track in center, one (1) track with three (3) lights hung behind sign plaque above low showcase will be added.

**Salon Size:** Salon measures 15' (4.57m) wide x 15' (4.57m) long x 8' (2.44m) high.

Please see internal exhibit dimensions on attached renderings.

**Color:** Exterior walls are Morris Oak Wood Laminate. Interior walls are Light Gray Laminate.

**Decorating Interior of Salons:** All materials or adhesives must be removed from panels, showcase shelves and showcase doors at close of show. Any remaining materials or adhesives will be removed at an additional labor cost to the exhibitor.