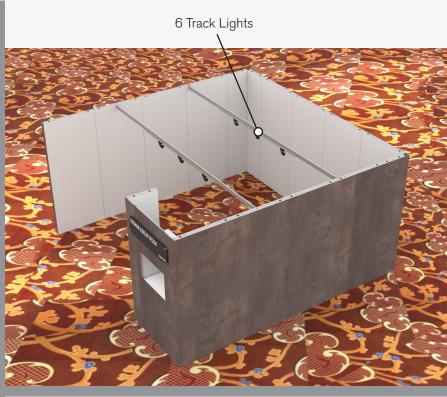

#### **SALON BOOTH PACKAGE INCLUDES:**

Showcase Options: One 2M Tower (6')

One 1M Tower (3') One 2M Low (6')

- Two (2) Wastebaskets
- Nine (9) Wynn Hotel Ballroom Chairs
- Three (3) Tables (please complete the Salon Package Table Order Form by May 1, 2023)
- One (1) Track Lighting Bar with six (6) 6000K LED 12 watt fixtures in center
- Electrical for the showcases and the lights in each booth will be included. Any other items requiring electricity in the Salons will require an electrical order to be placed with Freeman. Please refer to the Freeman Electrical Order Form.
- Custom sign plaque with company name and booth number in Couture Type font
- · One time vacuuming prior to show opening
- Daily trash removal (please leave your wastebasket outside your booth at close of show each day)

Note: For 2M low showcases only, in addition to track in center, one (1) track with three (3) lights hung behind sign plaque above low showcase will be added.

**Salon Size:** Salon measures 15' (4.57m) wide x 15' (4.57m) long x 8' (2.44m) high.

15 X 15 INLINE SALON
2M Low Showcase Option

6 Track Lights

15x15 2M Low Showcase

EXHIBIT NAME / UNIT NAME

EXHIBIT # / UNIT LOCATION

Couture22

Wynn LV
Las Vegas,NV | 06/08/22-06/12/22

EVENT FACILITY / DATES