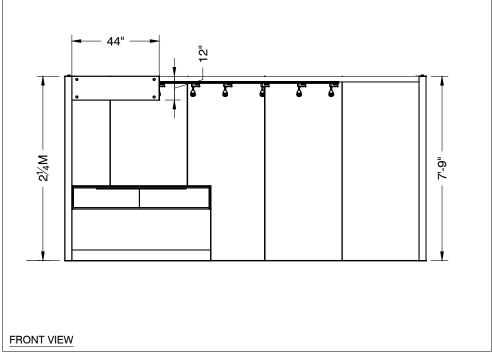

#### **SALON BOOTH PACKAGE INCLUDES:**

Showcase Options: One 2M Tower (6')

One 1M Tower (3') One 2M Low (6')

- Two (2) Wastebaskets
- Nine (9) Wynn Hotel Ballroom Chairs
- Three (3) Tables (please complete the Salon Package Table Order Form by May 1, 2023)
- One (1) Track Lighting Bar with six (6) 6000K LED 12 watt fixtures in center
- Electrical for the showcases and the lights in each booth will be included. Any other items requiring electricity in the Salons will require an electrical order to be placed with Freeman. Please refer to the Freeman Electrical Order Form.
- Custom sign plaque with company name and booth number in Couture Type font
- · One time vacuuming prior to show opening
- Daily trash removal (please leave your wastebasket outside your booth at close of show each day)

Note: For 2M low showcases only, in addition to track in center, one (1) track with three (3) lights hung behind sign plaque above low showcase will be added.

**Salon Size:** Salon measures 15' (4.57m) wide x 15' (4.57m) long x 8' (2.44m) high.

#### **PLEASE NOTE:**

- There is a weight limit of 50 lbs. for each 1M wall panel.
- For stability, no additional lights can be added to the sign light track.

Freeman will provide two (2) design renderings at No Charge for Salon customizations or changes. Additional revisions will be charged at \$250.00 each.