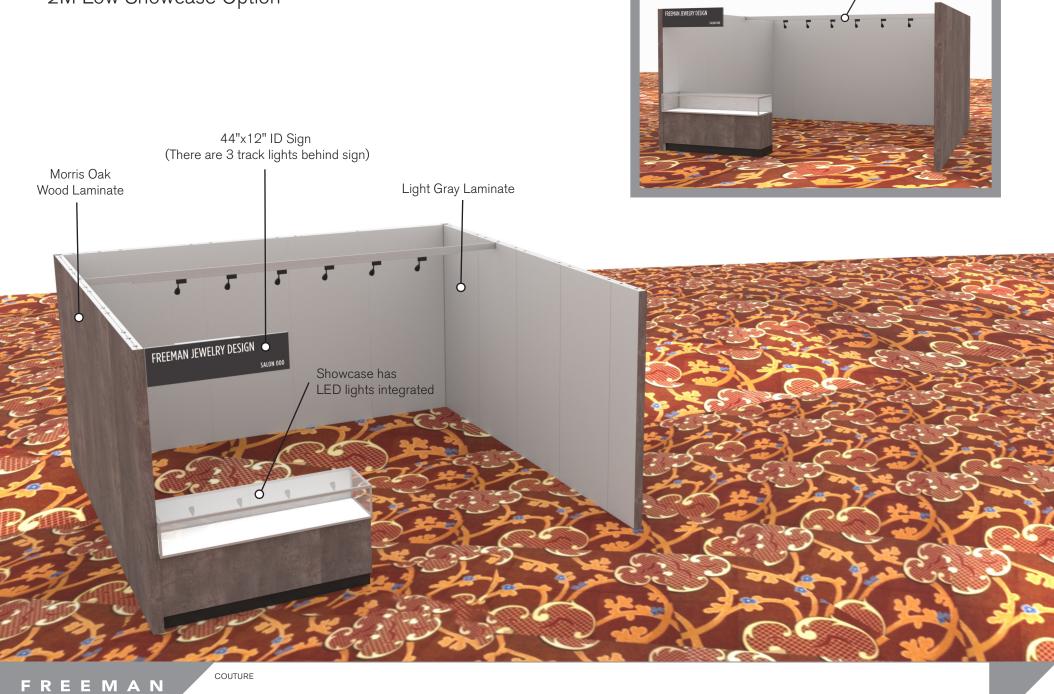

15 X 15 INLINE SALON
2M Low Showcase Option

6 Track Lights

15x15 2M Low Showcase

EXHIBIT NAME / UNIT NAME

EXHIBIT # / UNIT LOCATION

Couture22

Wynn LV
Las Vegas,NV | 06/08/22-06/12/22

EVENT FACILITY / DATES

Note: For 2M low showcases only, in addition to track in center, one (1) track with three (3) lights hung behind sign plaque above low showcase will be added.

**Salon Size:** Salon measures 15' (4.57m) wide x 15' (4.57m) long x 8' (2.44m) high.

Please see internal exhibit dimensions on attached renderings.

**Color:** Exterior walls are Morris Oak Wood Laminate. Interior walls are Light Gray Laminate.

**Decorating Interior of Salons:** All materials or adhesives must be removed from panels, showcase shelves and showcase doors at close of show. Any remaining materials or adhesives will be removed at an additional labor cost to the exhibitor.