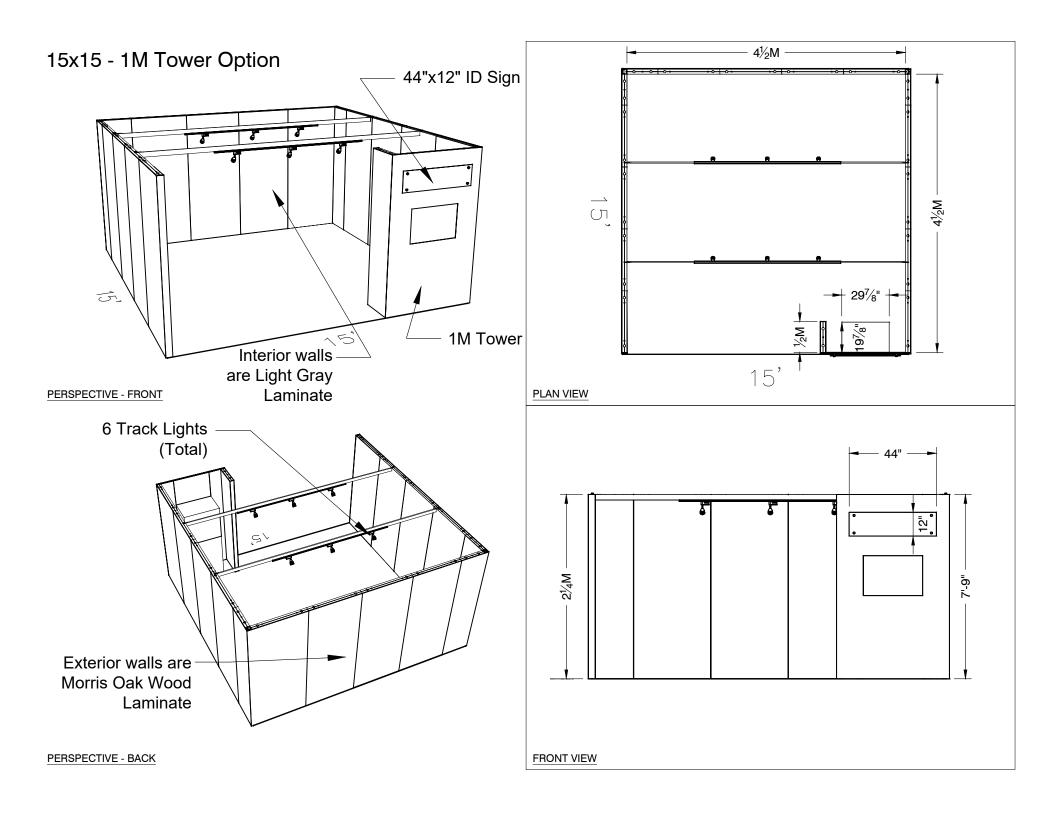

#### **SALON BOOTH PACKAGE INCLUDES:**

Showcase Options: One 2M Tower (6')

One 1M Tower (3') One 2M Low (6')

- Two (2) Wastebaskets
- Nine (9) Wynn Hotel Ballroom Chairs
- Three (3) Tables (please complete the Salon Package Table Order Form by May 1, 2023)
- One (1) Track Lighting Bar with six (6) 6000K LED 12 watt fixtures in center
- Electrical for the showcases and the lights in each booth will be included. Any other items requiring electricity in the Salons will require an electrical order to be placed with Freeman. Please refer to the Freeman Electrical Order Form.
- Custom sign plaque with company name and booth number in Couture Type font
- · One time vacuuming prior to show opening
- Daily trash removal (please leave your wastebasket outside your booth at close of show each day)

Note: For 2M low showcases only, in addition to track in center, one (1) track with three (3) lights hung behind sign plaque above low showcase will be added.

**Salon Size:** Salon measures 15' (4.57m) wide x 15' (4.57m) long x 8' (2.44m) high.

Please see internal exhibit dimensions on attached renderings.

**Color:** Exterior walls are Morris Oak Wood Laminate. Interior walls are Light Gray Laminate.

**Decorating Interior of Salons:** All materials or adhesives must be removed from panels, showcase shelves and showcase doors at close of show. Any remaining materials or adhesives will be removed at an additional labor cost to the exhibitor.

# 15 X 15 INLINE SALON 1M Tower Option

COUTURE

PRELIMINARY - NOT FOR PRODUCTION

15x15 1M Tower

15x15 1M Tow

usiness Development Mgr:

Client Solutions Mgr:

Designer: