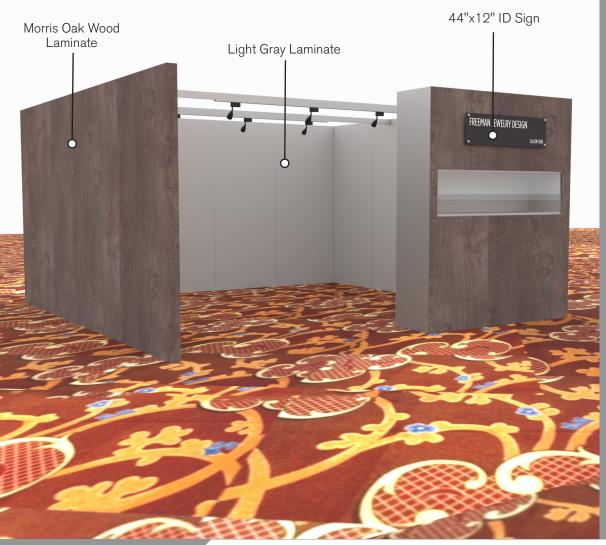

#### **SALON BOOTH PACKAGE INCLUDES:**

Showcase Options: One 2M Tower (6')

One 1M Tower (3') One 2M Low (6')

- Two (2) Wastebaskets
- Nine (9) Wynn Hotel Ballroom Chairs
- Three (3) Tables (please complete the Salon Package Table Order Form by May 1, 2023)
- One (1) Track Lighting Bar with six (6) 6000K LED 12 watt fixtures in center
- Electrical for the showcases and the lights in each booth will be included. Any other items requiring electricity in the Salons will require an electrical order to be placed with Freeman. Please refer to the Freeman Electrical Order Form.
- Custom sign plaque with company name and booth number in Couture Type font
- · One time vacuuming prior to show opening
- Daily trash removal (please leave your wastebasket outside your booth at close of show each day)

Note: For 2M low showcases only, in addition to track in center, one (1) track with three (3) lights hung behind sign plaque above low showcase will be added.

**Salon Size:** Salon measures 15' (4.57m) wide x 15' (4.57m) long x 8' (2.44m) high.

Please see internal exhibit dimensions on attached renderings.

**Color:** Exterior walls are Morris Oak Wood Laminate. Interior walls are Light Gray Laminate.

**Decorating Interior of Salons:** All materials or adhesives must be removed from panels, showcase shelves and showcase doors at close of show. Any remaining materials or adhesives will be removed at an additional labor cost to the exhibitor.