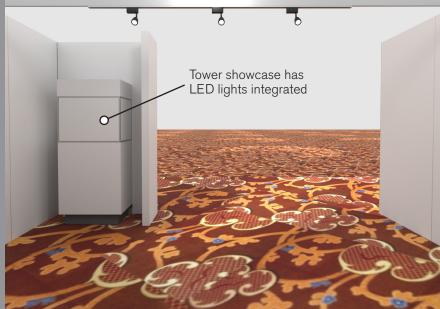

#### **SALON BOOTH PACKAGE INCLUDES:**

Showcase Options: One 2M Tower (6')

One 1M Tower (3') One 2M Low (6')

- Two (2) Wastebaskets
- Nine (9) Wynn Hotel Ballroom Chairs
- Three (3) Tables (please complete the Salon Package Table Order Form by May 1, 2023)
- One (1) Track Lighting Bar with six (6) 6000K LED 12 watt fixtures in center
- Electrical for the showcases and the lights in each booth will be included. Any other items requiring electricity in the Salons will require an electrical order to be placed with Freeman. Please refer to the Freeman Electrical Order Form.
- Custom sign plaque with company name and booth number in Couture Type font
- · One time vacuuming prior to show opening
- Daily trash removal (please leave your wastebasket outside your booth at close of show each day)

Note: For 2M low showcases only, in addition to track in center, one (1) track with three (3) lights hung behind sign plaque above low showcase will be added.

**Salon Size:** Salon measures 15' (4.57m) wide x 15' (4.57m) long x 8' (2.44m) high.