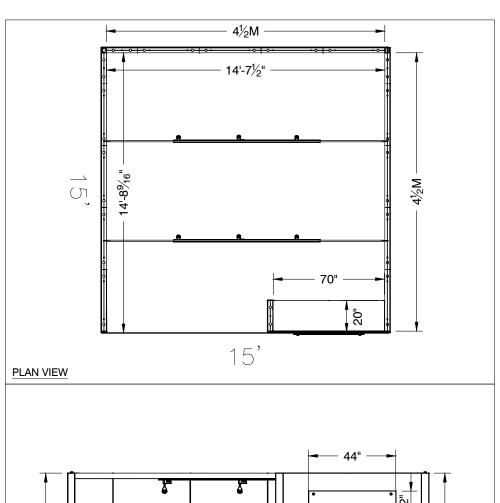

Note: For 2M low showcases only, in addition to track in center, one (1) track with three (3) lights hung behind sign plaque above low showcase will be added.

**Salon Size:** Salon measures 15' (4.57m) wide x 15' (4.57m) long x 8' (2.44m) high.

#### **PLEASE NOTE:**

- There is a weight limit of 50 lbs. for each 1M wall panel.
- For stability, no additional lights can be added to the sign light track.

Freeman will provide two (2) design renderings at No Charge for Salon customizations or changes. Additional revisions will be charged at \$250.00 each.