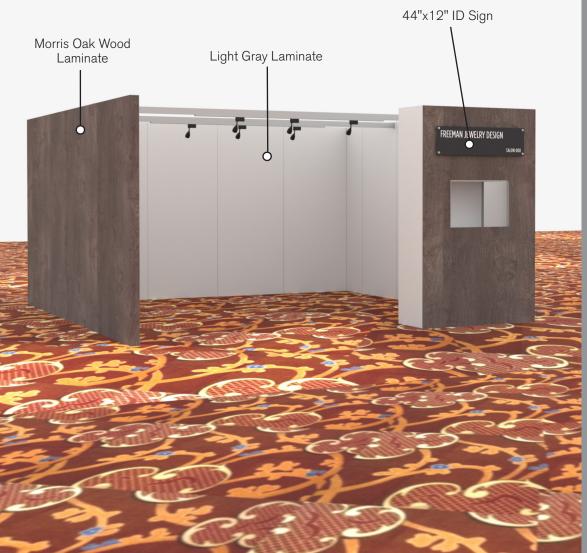

Please see internal exhibit dimensions on attached renderings.

**Color:** Exterior walls are Morris Oak Wood Laminate. Interior walls are Light Gray Laminate.

**Decorating Interior of Salons:** All materials or adhesives must be removed from panels, showcase shelves and showcase doors at close of show. Any remaining materials or adhesives will be removed at an additional labor cost to the exhibitor.