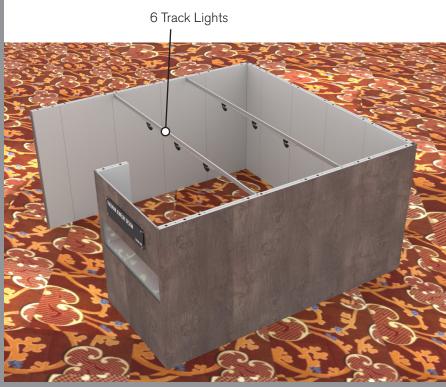

#### **SALON BOOTH PACKAGE INCLUDES:**

Showcase Options: One 2M Tower (6')

One 1M Tower (3') One 2M Low (6')

- Two (2) Wastebaskets
- Nine (9) Wynn Hotel Ballroom Chairs
- Three (3) Tables (please complete the Salon Package Table Order Form by May 1, 2023)
- One (1) Track Lighting Bar with six (6) 6000K LED 12 watt fixtures in center
- Electrical for the showcases and the lights in each booth will be included. Any other items requiring electricity in the Salons will require an electrical order to be placed with Freeman. Please refer to the Freeman Electrical Order Form.
- Custom sign plaque with company name and booth number in Couture Type font
- · One time vacuuming prior to show opening
- Daily trash removal (please leave your wastebasket outside your booth at close of show each day)

Note: For 2M low showcases only, in addition to track in center, one (1) track with three (3) lights hung behind sign plaque above low showcase will be added.

**Salon Size:** Salon measures 15' (4.57m) wide x 15' (4.57m) long x 8' (2.44m) high.