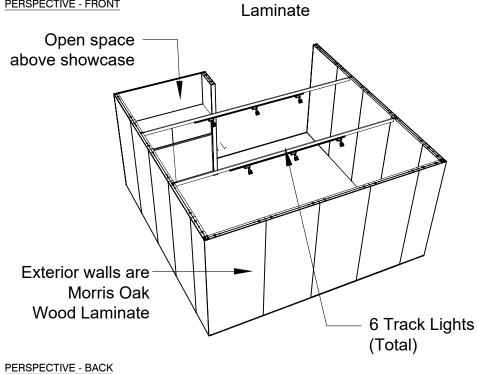

Note: For 2M low showcases only, in addition to track in center, one (1) track with three (3) lights hung behind sign plaque above low showcase will be added.

**Salon Size:** Salon measures 15' (4.57m) wide x 15' (4.57m) long x 8' (2.44m) high.

Please see internal exhibit dimensions on attached renderings.

**Color:** Exterior walls are Morris Oak Wood Laminate. Interior walls are Light Gray Laminate.

**Decorating Interior of Salons:** All materials or adhesives must be removed from panels, showcase shelves and showcase doors at close of show. Any remaining materials or adhesives will be removed at an additional labor cost to the exhibitor.

15 X 15 INLINE SALON
2M Low Showcase Option

6 Track Lights

15x15 2M Low Showcase

EXHIBIT NAME / UNIT NAME

EXHIBIT # / UNIT LOCATION

Couture22

Wynn LV
Las Vegas,NV | 06/08/22-06/12/22

EVENT FACILITY / DATES