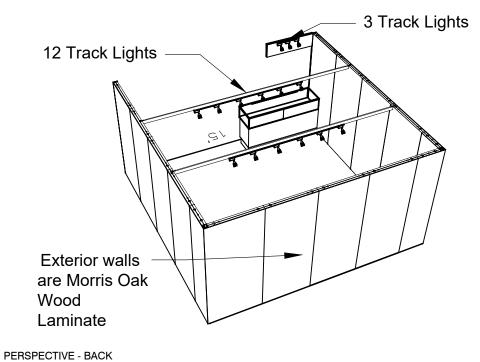

Note: For 2M low showcases only, in addition to track in center, one (1) track with three (3) lights hung behind sign plaque above low showcase will be added.

**Salon Size:** Salon measures 15' (4.57m) wide x 15' (4.57m) long x 8' (2.44m) high.

Please see internal exhibit dimensions on attached renderings.

**Color:** Exterior walls are Morris Oak Wood Laminate. Interior walls are Light Gray Laminate.

**Decorating Interior of Salons:** All materials or adhesives must be removed from panels, showcase shelves and showcase doors at close of show. Any remaining materials or adhesives will be removed at an additional labor cost to the exhibitor.

#### **SALON BOOTH PACKAGE INCLUDES:**

Showcase Options: One 2M Tower (6')

One 1M Tower (3') One 2M Low (6')

- Two (2) Wastebaskets
- Nine (9) Wynn Hotel Ballroom Chairs
- Three (3) Tables (please complete the Salon Package Table Order Form by May 1, 2023)
- One (1) Track Lighting Bar with six (6) 6000K LED 12 watt fixtures in center
- Electrical for the showcases and the lights in each booth will be included. Any other items requiring electricity in the Salons will require an electrical order to be placed with Freeman. Please refer to the Freeman Electrical Order Form.
- Custom sign plaque with company name and booth number in Couture Type font
- · One time vacuuming prior to show opening
- Daily trash removal (please leave your wastebasket outside your booth at close of show each day)