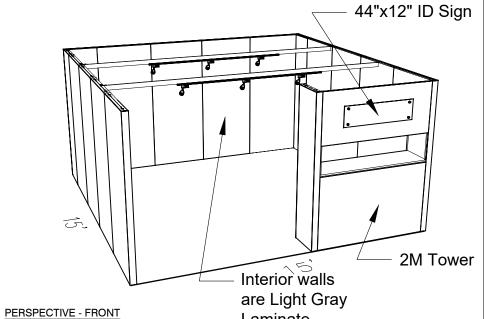

#### **SALON BOOTH PACKAGE INCLUDES:**

Showcase Options: One 2M Tower (6')

One 1M Tower (3') One 2M Low (6')

- Two (2) Wastebaskets
- Nine (9) Wynn Hotel Ballroom Chairs
- Three (3) Tables (please complete the Salon Package Table Order Form by May 1, 2023)
- One (1) Track Lighting Bar with six (6) 6000K LED 12 watt fixtures in center
- Electrical for the showcases and the lights in each booth will be included. Any other items requiring electricity in the Salons will require an electrical order to be placed with Freeman. Please refer to the Freeman Electrical Order Form.
- Custom sign plaque with company name and booth number in Couture Type font
- · One time vacuuming prior to show opening
- Daily trash removal (please leave your wastebasket outside your booth at close of show each day)

Note: For 2M low showcases only, in addition to track in center, one (1) track with three (3) lights hung behind sign plaque above low showcase will be added.

**Salon Size:** Salon measures 15' (4.57m) wide x 15' (4.57m) long x 8' (2.44m) high.

Please see internal exhibit dimensions on attached renderings.

**Color:** Exterior walls are Morris Oak Wood Laminate. Interior walls are Light Gray Laminate.

**Decorating Interior of Salons:** All materials or adhesives must be removed from panels, showcase shelves and showcase doors at close of show. Any remaining materials or adhesives will be removed at an additional labor cost to the exhibitor.