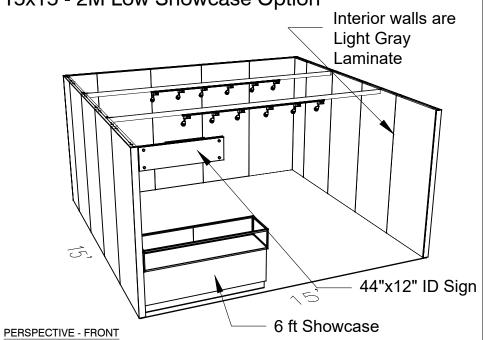

15 X 15 INLINE SALON
2M Low Showcase Option

6 Track Lights

15x15 2M Low Showcase

EXHIBIT NAME / UNIT NAME

EXHIBIT # / UNIT LOCATION

Couture22

Wynn LV
Las Vegas,NV | 06/08/22-06/12/22

EVENT FACILITY / DATES

Note: For 2M low showcases only, in addition to track in center, one (1) track with three (3) lights hung behind sign plaque above low showcase will be added.

**Salon Size:** Salon measures 15' (4.57m) wide x 15' (4.57m) long x 8' (2.44m) high.

Please see internal exhibit dimensions on attached renderings.

**Color:** Exterior walls are Morris Oak Wood Laminate. Interior walls are Light Gray Laminate.

**Decorating Interior of Salons:** All materials or adhesives must be removed from panels, showcase shelves and showcase doors at close of show. Any remaining materials or adhesives will be removed at an additional labor cost to the exhibitor.