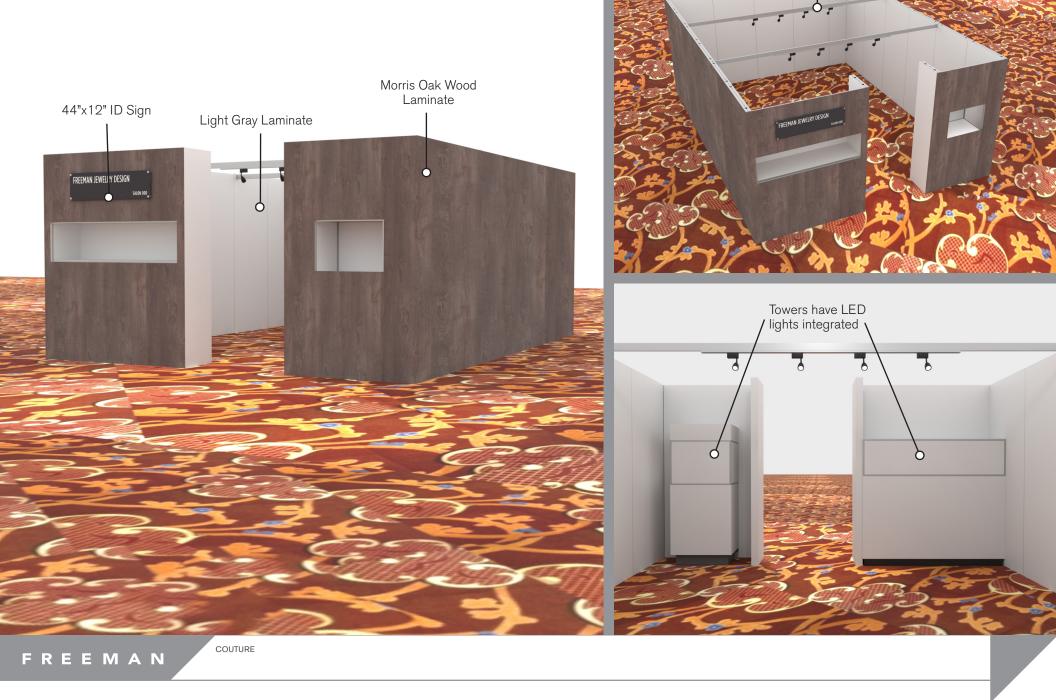

#### SALON BOOTH PACKAGE INCLUDES:

Showcase Options: One 2м Tower (6') Two 2м Low (6') One 2м Tower (6') and One 1м Tower (3')

• Three (3) Wastebaskets

- Nine (9) Wynn Hotel Ballroom Chairs
- Three (3) Tables (please complete the Salon Package Table Order Form by May 1, 2023)
- Two (2) Track Lighting Bars with four (4) 6000K LED 12 watt fixtures each
- Electrical for the showcases and the lights in each booth will be included. Any other items requiring electricity in the Salons will require an electrical order to be placed with Freeman. Please refer to the Freeman Electrical Order Form.
- · Custom sign plaque with company name and booth number in Couture Type font
- One time vacuuming prior to show opening
- Daily trash removal (please leave your wastebasket outside your booth at close of show each day)

Note: For 2M low showcases only, in addition to tracks in center, one (1) track with two (2) lights hung behind sign plaque above low showcase will be added.

| Salon Size: | Salon measures 15' (4.57м) wide x 20' (6.10м) long x 8' (2.44м) high.<br>Please see internal exhibit dimensions on attached renderings. |
|-------------|-----------------------------------------------------------------------------------------------------------------------------------------|
| Color:      | Exterior walls are Morris Oak Wood Laminate. Interior walls are Light Gray Laminate.                                                    |

### **15 x 20 INLINE SALON** 2M and 1M Tower Option

8 Track Lights