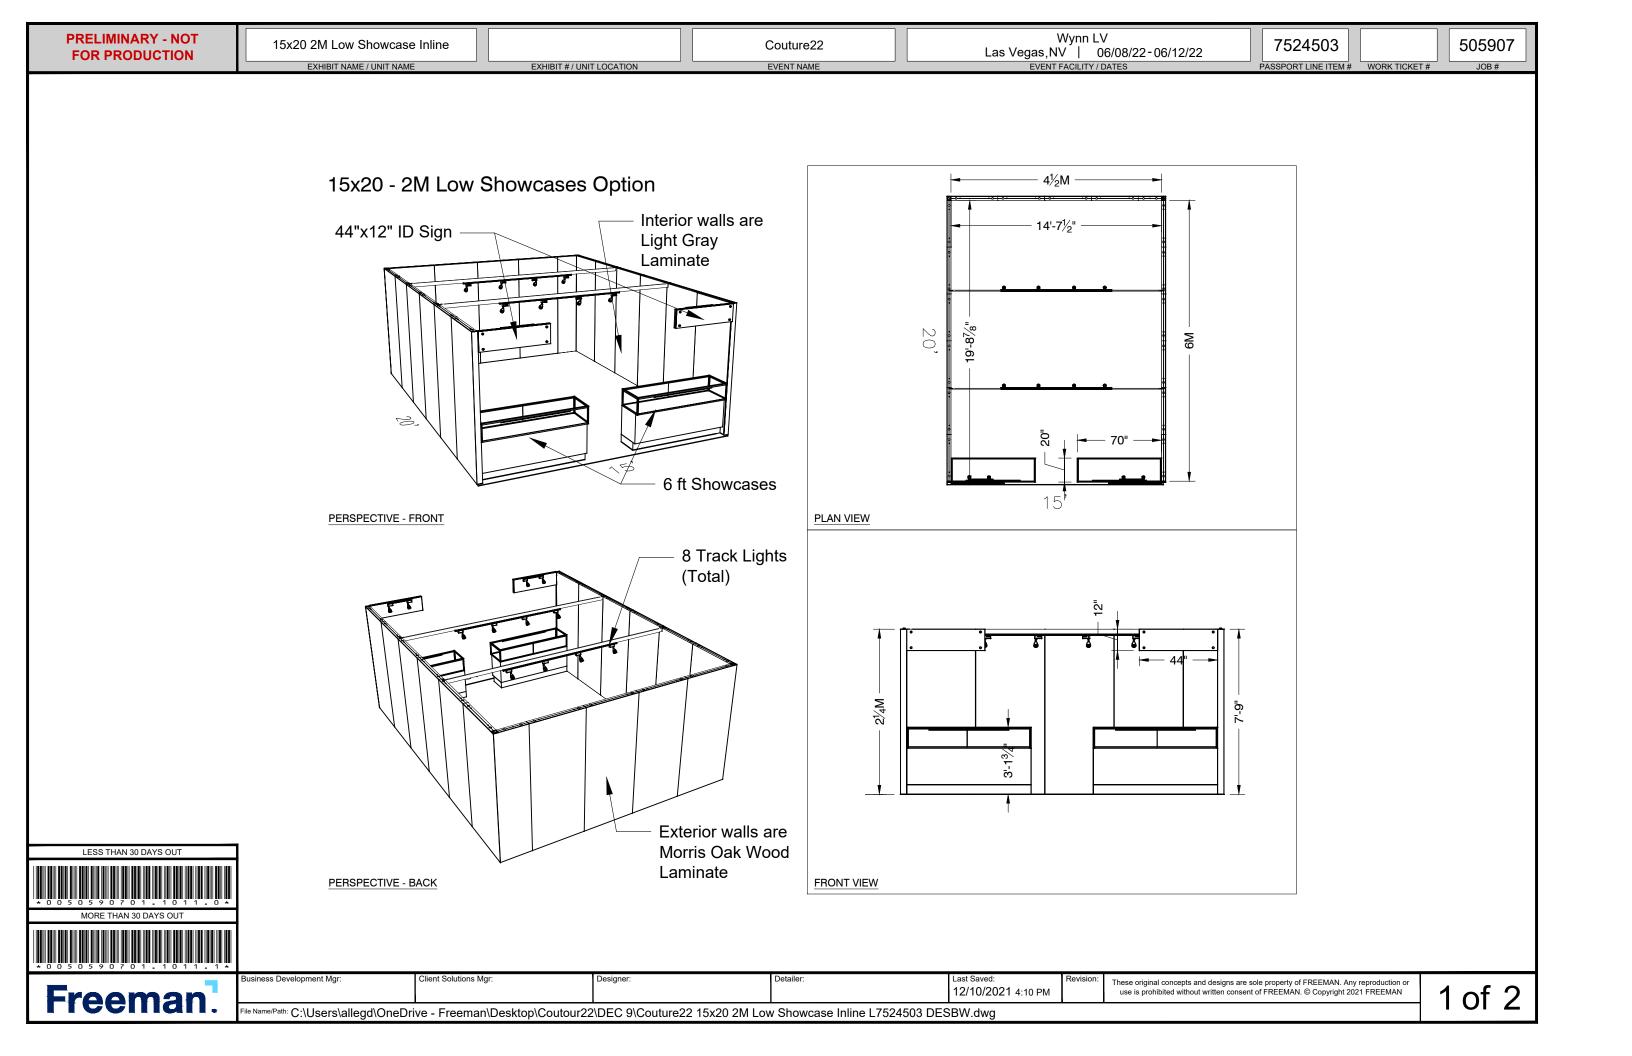

## 15' x 20' Inline Salon Specifications

#### SALON BOOTH PACKAGE INCLUDES:

Showcase Options: One 2м Tower (6') Two 2м Low (6') One 2м Tower (6') and One 1м Tower (3')

• Three (3) Wastebaskets

- Nine (9) Wynn Hotel Ballroom Chairs
- Three (3) Tables (please complete the Salon Package Table Order Form by May 1, 2023)
- Two (2) Track Lighting Bars with four (4) 6000K LED 12 watt fixtures each
- Electrical for the showcases and the lights in each booth will be included. Any other items requiring electricity in the Salons will require an electrical order to be placed with Freeman. Please refer to the Freeman Electrical Order Form.
- · Custom sign plaque with company name and booth number in Couture Type font
- One time vacuuming prior to show opening
- Daily trash removal (please leave your wastebasket outside your booth at close of show each day)

Note: For 2M low showcases only, in addition to tracks in center, one (1) track with two (2) lights hung behind sign plaque above low showcase will be added.

| Salon Size: | Salon measures 15' (4.57м) wide x 20' (6.10м) long x 8' (2.44м) high.<br>Please see internal exhibit dimensions on attached renderings. |
|-------------|-----------------------------------------------------------------------------------------------------------------------------------------|
| Color:      | Exterior walls are Morris Oak Wood Laminate. Interior walls are Light Gray Laminate.                                                    |