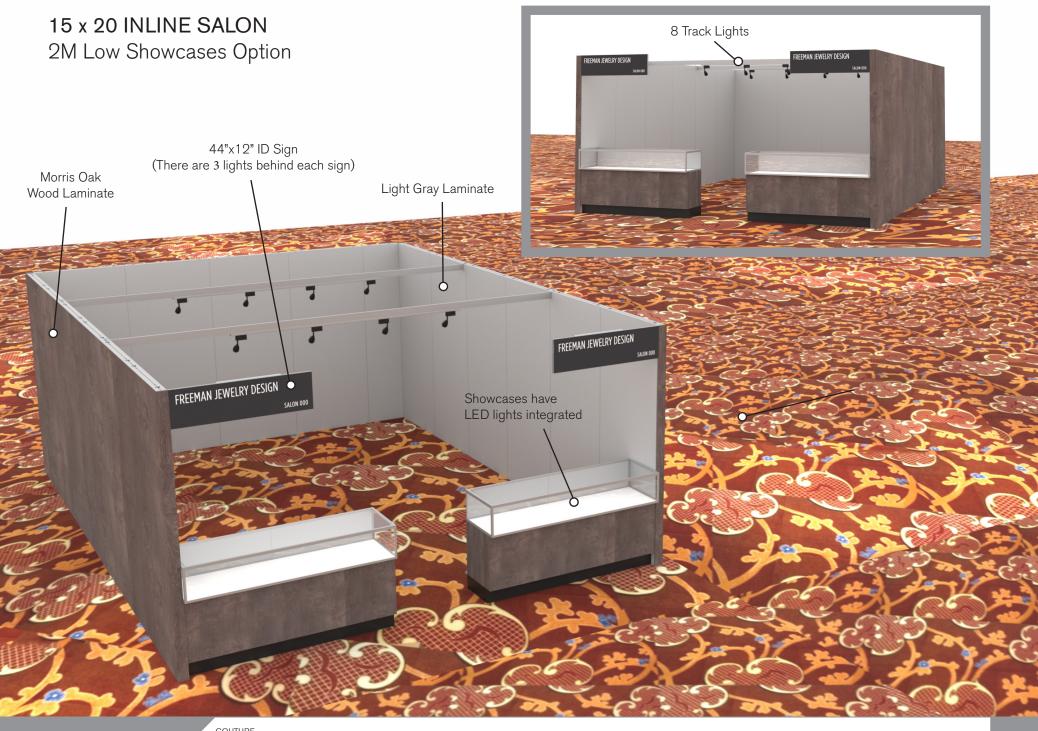

## 15' x 20' Inline Salon Specifications

#### SALON BOOTH PACKAGE INCLUDES:

Showcase Options: One 2м Tower (6') Two 2м Low (6') One 2м Tower (6') and One 1м Tower (3')

• Three (3) Wastebaskets

- Nine (9) Wynn Hotel Ballroom Chairs
- Three (3) Tables (please complete the Salon Package Table Order Form by May 1, 2023)
- Two (2) Track Lighting Bars with four (4) 6000K LED 12 watt fixtures each
- Electrical for the showcases and the lights in each booth will be included. Any other items requiring electricity in the Salons will require an electrical order to be placed with Freeman. Please refer to the Freeman Electrical Order Form.
- · Custom sign plaque with company name and booth number in Couture Type font
- One time vacuuming prior to show opening
- Daily trash removal (please leave your wastebasket outside your booth at close of show each day)

Note: For 2M low showcases only, in addition to tracks in center, one (1) track with two (2) lights hung behind sign plaque above low showcase will be added.

| Salon Size: | Salon measures 15' (4.57м) wide x 20' (6.10м) long x 8' (2.44м) high.<br>Please see internal exhibit dimensions on attached renderings. |
|-------------|-----------------------------------------------------------------------------------------------------------------------------------------|
| Color:      | Exterior walls are Morris Oak Wood Laminate. Interior walls are Light Gray Laminate.                                                    |