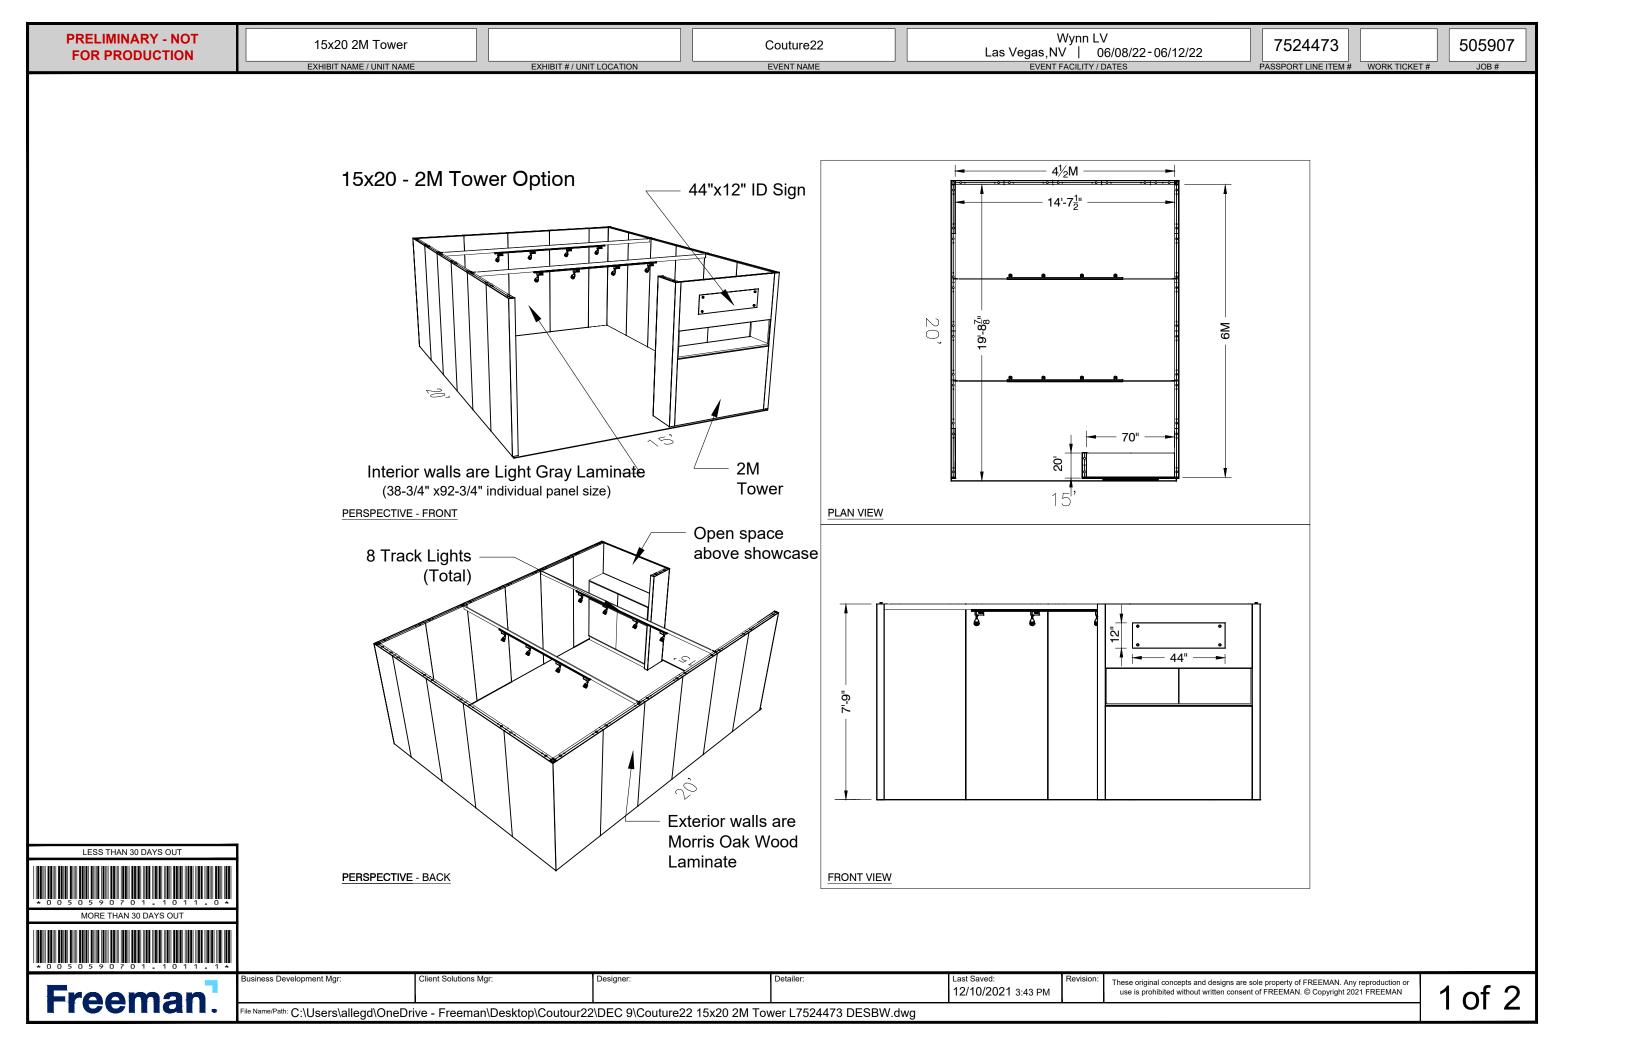

## 15' x 20' Inline Salon Specifications

#### SALON BOOTH PACKAGE INCLUDES:

Showcase Options: One 2м Tower (6') Two 2м Low (6') One 2м Tower (6') and One 1м Tower (3')

• Three (3) Wastebaskets

- Nine (9) Wynn Hotel Ballroom Chairs
- Three (3) Tables (please complete the Salon Package Table Order Form by May 1, 2023)
- Two (2) Track Lighting Bars with four (4) 6000K LED 12 watt fixtures each
- Electrical for the showcases and the lights in each booth will be included. Any other items requiring electricity in the Salons will require an electrical order to be placed with Freeman. Please refer to the Freeman Electrical Order Form.
- · Custom sign plaque with company name and booth number in Couture Type font
- One time vacuuming prior to show opening
- Daily trash removal (please leave your wastebasket outside your booth at close of show each day)

Note: For 2M low showcases only, in addition to tracks in center, one (1) track with two (2) lights hung behind sign plaque above low showcase will be added.

| Salon Size: | Salon measures 15' (4.57м) wide x 20' (6.10м) long x 8' (2.44м) high.<br>Please see internal exhibit dimensions on attached renderings. |
|-------------|-----------------------------------------------------------------------------------------------------------------------------------------|
| Color:      | Exterior walls are Morris Oak Wood Laminate. Interior walls are Light Gray Laminate.                                                    |