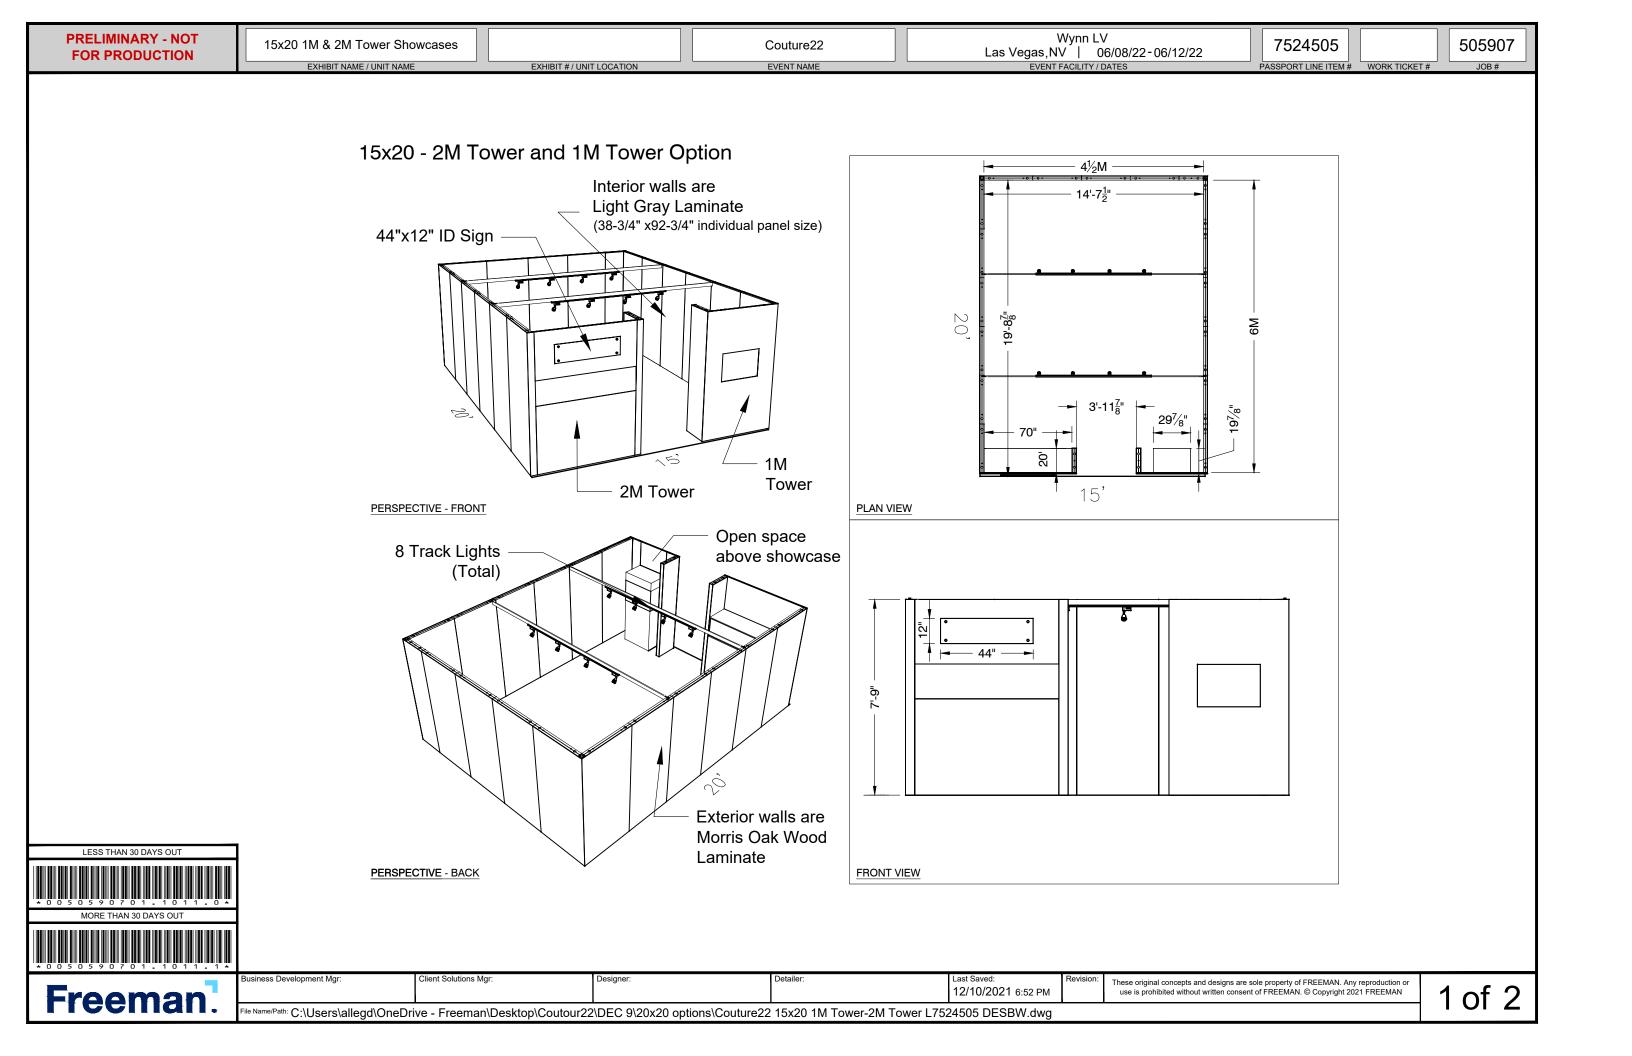

#### SALON BOOTH PACKAGE INCLUDES:

Showcase Options: One 2м Tower (6') Two 2м Low (6') One 2м Tower (6') and One 1м Tower (3')

• Three (3) Wastebaskets

- Nine (9) Wynn Hotel Ballroom Chairs
- Three (3) Tables (please complete the Salon Package Table Order Form by May 1, 2023)
- Two (2) Track Lighting Bars with four (4) 6000K LED 12 watt fixtures each
- Electrical for the showcases and the lights in each booth will be included. Any other items requiring electricity in the Salons will require an electrical order to be placed with Freeman. Please refer to the Freeman Electrical Order Form.
- · Custom sign plaque with company name and booth number in Couture Type font
- One time vacuuming prior to show opening
- Daily trash removal (please leave your wastebasket outside your booth at close of show each day)

Note: For 2M low showcases only, in addition to tracks in center, one (1) track with two (2) lights hung behind sign plaque above low showcase will be added.

| Salon Size: | Salon measures 15' (4.57м) wide x 20' (6.10м) long x 8' (2.44м) high.<br>Please see internal exhibit dimensions on attached renderings. |
|-------------|-----------------------------------------------------------------------------------------------------------------------------------------|
| Color:      | Exterior walls are Morris Oak Wood Laminate. Interior walls are Light Gray Laminate.                                                    |

#### PLEASE NOTE:

- There is a weight limit of 50 lbs. for each 1M wall panel.
- For stability, no additional lights can be added to the sign light track.

Freeman will provide two (2) design renderings at No Charge for Salon customizations or changes. Additional revisions will be charged at \$250.00 each.

### **15 x 20 INLINE SALON** 2M and 1M Tower Option

8 Track Lights