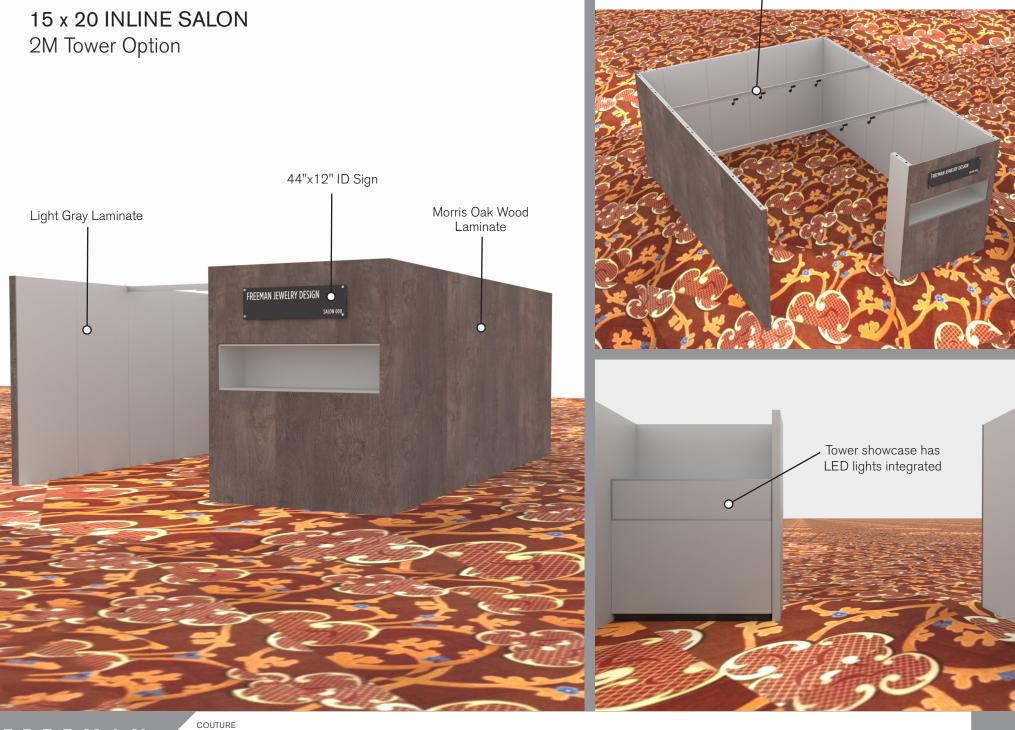

## 15' x 20' Inline Salon Specifications

#### SALON BOOTH PACKAGE INCLUDES:

Showcase Options: One 2м Tower (6') Two 2м Low (6') One 2м Tower (6') and One 1м Tower (3')

• Three (3) Wastebaskets

- Nine (9) Wynn Hotel Ballroom Chairs
- Three (3) Tables (please complete the Salon Package Table Order Form by May 1, 2023)
- Two (2) Track Lighting Bars with four (4) 6000K LED 12 watt fixtures each
- Electrical for the showcases and the lights in each booth will be included. Any other items requiring electricity in the Salons will require an electrical order to be placed with Freeman. Please refer to the Freeman Electrical Order Form.
- · Custom sign plaque with company name and booth number in Couture Type font
- One time vacuuming prior to show opening
- Daily trash removal (please leave your wastebasket outside your booth at close of show each day)

Note: For 2M low showcases only, in addition to tracks in center, one (1) track with two (2) lights hung behind sign plaque above low showcase will be added.

| Salon Size: | Salon measures 15' (4.57м) wide x 20' (6.10м) long x 8' (2.44м) high.<br>Please see internal exhibit dimensions on attached renderings. |
|-------------|-----------------------------------------------------------------------------------------------------------------------------------------|
| Color:      | Exterior walls are Morris Oak Wood Laminate. Interior walls are Light Gray Laminate.                                                    |