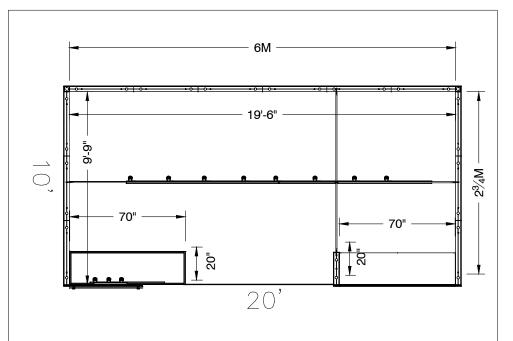

Note: For 2M low showcases only, in addition to track in center, one (1) track with three (3) lights hung behind sign plaque above low showcase will be added.

**Salon Size:** Salon measures 20' (6.10m) wide x 10' (3.05m) long x 8' (2.44m) high.

Please see internal exhibit dimensions on attached renderings.

**Color:** Exterior walls are Morris Oak Wood Laminate. Interior walls are Light Gray Laminate.

**Decorating Interior of Salons:** All materials or adhesives must be removed from panels, showcase shelves and showcase doors at close of show. Any remaining materials or adhesives will be removed at an additional labor cost to the exhibitor.