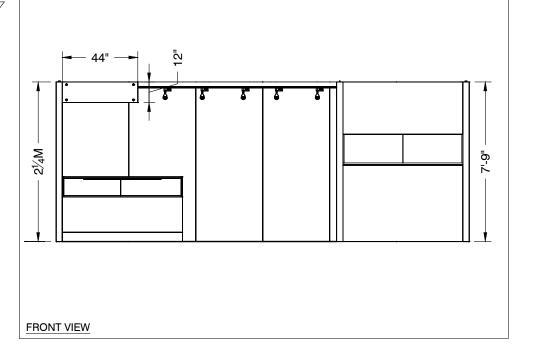

#### **SALON BOOTH PACKAGE INCLUDES:**

Showcase Options: Two 2m Towers (6')

Two 2м Low (6')

One 2м Tower (6') and One 2м Low (3')

- · One (1) Wastebasket
- Nine (9) Wynn Hotel Ballroom Chairs
- Three (3) Tables (please complete the Salon Package Table Order Form by May 1, 2023)
- One (1) Track Lighting Bar with eight (8) 6000K LED 12 watt fixtures
- Electrical for the showcases and the lights in each booth will be included. Any other items requiring electricity in the Salons will require an electrical order to be placed with Freeman. Please refer to the Freeman Electrical Order Form.
- Custom sign plaque with company name and booth number in Couture Type font
- · One time vacuuming prior to show opening
- Daily trash removal (please leave your wastebasket outside your booth at close of show each day)

Note: For 2M low showcases only, in addition to track in center, one (1) track with three (3) lights hung behind sign plaque above low showcase will be added.

**Salon Size:** Salon measures 20' (6.10m) wide x 10' (3.05m) long x 8' (2.44m) high.