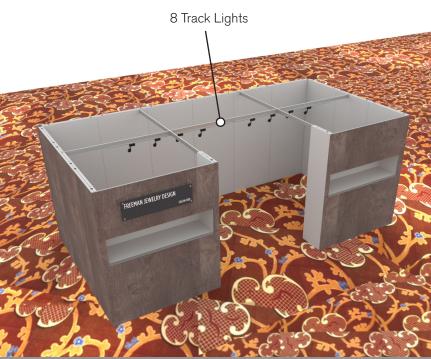

#### **SALON BOOTH PACKAGE INCLUDES:**

Showcase Options: Two 2m Towers (6')

Two 2м Low (6')

One 2м Tower (6') and One 2м Low (3')

- · One (1) Wastebasket
- Nine (9) Wynn Hotel Ballroom Chairs
- Three (3) Tables (please complete the Salon Package Table Order Form by May 1, 2023)
- One (1) Track Lighting Bar with eight (8) 6000K LED 12 watt fixtures
- Electrical for the showcases and the lights in each booth will be included. Any other items requiring electricity in the Salons will require an electrical order to be placed with Freeman. Please refer to the Freeman Electrical Order Form.
- Custom sign plaque with company name and booth number in Couture Type font
- · One time vacuuming prior to show opening
- Daily trash removal (please leave your wastebasket outside your booth at close of show each day)

Note: For 2M low showcases only, in addition to track in center, one (1) track with three (3) lights hung behind sign plaque above low showcase will be added.

**Salon Size:** Salon measures 20' (6.10m) wide x 10' (3.05m) long x 8' (2.44m) high.