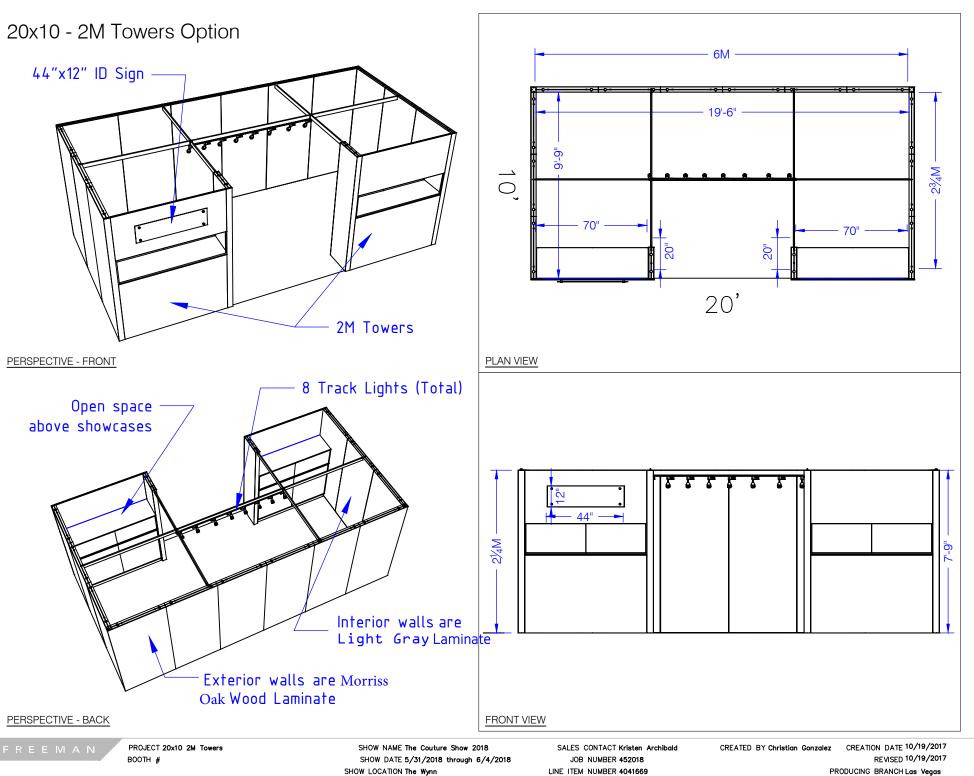

## 20 x 10 INLINE SALON 2M Towers Option

COUTURE

FILE NAME P: /LasVegas/Branch/NRDC/Shows 2018/Couture 06\_18 452018/Package Booths/AutoCad/Design/KIT Drawings/20x10 Booths/COUTURE18 20x10 2M Towers Inline L4041669 DES.dwg

#### **SALON BOOTH PACKAGE INCLUDES:**

Showcase Options: Two 2m Towers (6')

Two 2м Low (6')

One 2м Tower (6') and One 2м Low (3')

- · One (1) Wastebasket
- Nine (9) Wynn Hotel Ballroom Chairs
- Three (3) Tables (please complete the Salon Package Table Order Form by May 1, 2023)
- One (1) Track Lighting Bar with eight (8) 6000K LED 12 watt fixtures
- Electrical for the showcases and the lights in each booth will be included. Any other items requiring electricity in the Salons will require an electrical order to be placed with Freeman. Please refer to the Freeman Electrical Order Form.
- Custom sign plaque with company name and booth number in Couture Type font
- · One time vacuuming prior to show opening
- Daily trash removal (please leave your wastebasket outside your booth at close of show each day)

Note: For 2M low showcases only, in addition to track in center, one (1) track with three (3) lights hung behind sign plaque above low showcase will be added.

**Salon Size:** Salon measures 20' (6.10m) wide x 10' (3.05m) long x 8' (2.44m) high.

Please see internal exhibit dimensions on attached renderings.

**Color:** Exterior walls are Morris Oak Wood Laminate. Interior walls are Light Gray Laminate.

**Decorating Interior of Salons:** All materials or adhesives must be removed from panels, showcase shelves and showcase doors at close of show. Any remaining materials or adhesives will be removed at an additional labor cost to the exhibitor.

#### **PLEASE NOTE:**

- There is a weight limit of 50 lbs. for each 1M wall panel.
- For stability, no additional lights can be added to the sign light track.

Freeman will provide two (2) design renderings at No Charge for Salon customizations or changes. Additional revisions will be charged at \$250.00 each.