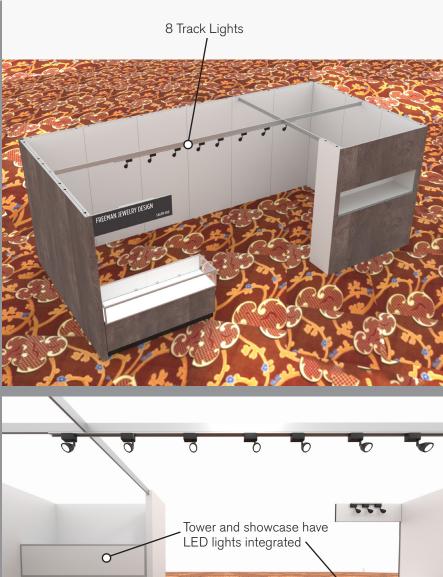

#### **SALON BOOTH PACKAGE INCLUDES:**

Showcase Options: Two 2m Towers (6')

Two 2м Low (6')

One 2м Tower (6') and One 2м Low (3')

- · One (1) Wastebasket
- Nine (9) Wynn Hotel Ballroom Chairs
- Three (3) Tables (please complete the Salon Package Table Order Form by May 1, 2023)
- One (1) Track Lighting Bar with eight (8) 6000K LED 12 watt fixtures
- Electrical for the showcases and the lights in each booth will be included. Any other items requiring electricity in the Salons will require an electrical order to be placed with Freeman. Please refer to the Freeman Electrical Order Form.
- Custom sign plaque with company name and booth number in Couture Type font
- · One time vacuuming prior to show opening
- Daily trash removal (please leave your wastebasket outside your booth at close of show each day)

# 20 x 10 INLINE SALON 2M Low Showcases Option 8 Track Lights -44"x12" ID Sign (There are 3 lights behind each sign) Light Gray Laminate FREEMAN JEWELRY DESIGN Morris Oak Wood Laminate Showcases have LED lights integrated