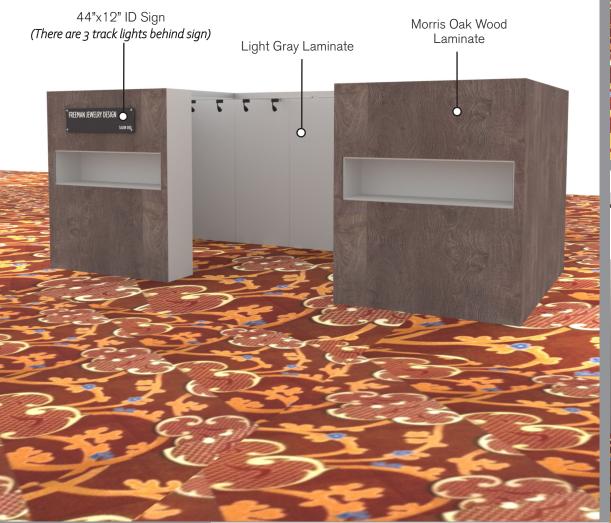

#### **SALON BOOTH PACKAGE INCLUDES:**

Showcase Options: Two 2m Towers (6')

Two 2м Low (6')

One 2м Tower (6') and One 2м Low (3')

- · One (1) Wastebasket
- Nine (9) Wynn Hotel Ballroom Chairs
- Three (3) Tables (please complete the Salon Package Table Order Form by May 1, 2023)
- One (1) Track Lighting Bar with eight (8) 6000K LED 12 watt fixtures
- Electrical for the showcases and the lights in each booth will be included. Any other items requiring electricity in the Salons will require an electrical order to be placed with Freeman. Please refer to the Freeman Electrical Order Form.
- Custom sign plaque with company name and booth number in Couture Type font
- · One time vacuuming prior to show opening
- Daily trash removal (please leave your wastebasket outside your booth at close of show each day)

Note: For 2M low showcases only, in addition to track in center, one (1) track with three (3) lights hung behind sign plaque above low showcase will be added.

**Salon Size:** Salon measures 20' (6.10m) wide x 10' (3.05m) long x 8' (2.44m) high.

Please see internal exhibit dimensions on attached renderings.

**Color:** Exterior walls are Morris Oak Wood Laminate. Interior walls are Light Gray Laminate.

**Decorating Interior of Salons:** All materials or adhesives must be removed from panels, showcase shelves and showcase doors at close of show. Any remaining materials or adhesives will be removed at an additional labor cost to the exhibitor.