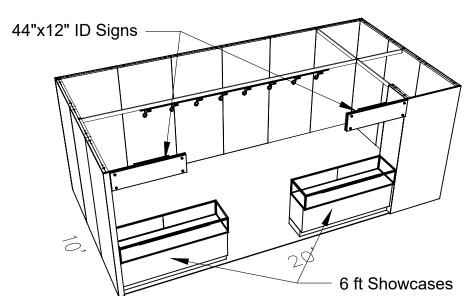

## 20' x 10' Inline Salon Specifications

#### **SALON BOOTH PACKAGE INCLUDES:**

Showcase Options: Two 2m Towers (6')

Two 2м Low (6')

One 2м Tower (6') and One 2м Low (3')

- · One (1) Wastebasket
- Nine (9) Wynn Hotel Ballroom Chairs
- Three (3) Tables (please complete the Salon Package Table Order Form by May 1, 2023)
- One (1) Track Lighting Bar with eight (8) 6000K LED 12 watt fixtures
- Electrical for the showcases and the lights in each booth will be included. Any other items requiring electricity in the Salons will require an electrical order to be placed with Freeman. Please refer to the Freeman Electrical Order Form.
- Custom sign plaque with company name and booth number in Couture Type font
- · One time vacuuming prior to show opening
- Daily trash removal (please leave your wastebasket outside your booth at close of show each day)

Note: For 2M low showcases only, in addition to track in center, one (1) track with three (3) lights hung behind sign plaque above low showcase will be added.

**Salon Size:** Salon measures 20' (6.10m) wide x 10' (3.05m) long x 8' (2.44m) high.

# 20 x 10 INLINE SALON 2M Low Showcases Option 8 Track Lights -44"x12" ID Sign (There are 3 lights behind each sign) Light Gray Laminate FREEMAN JEWELRY DESIGN Morris Oak Wood Laminate Showcases have LED lights integrated