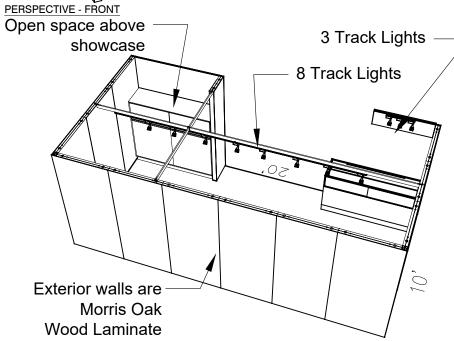

#### **SALON BOOTH PACKAGE INCLUDES:**

Showcase Options: Two 2m Towers (6')

Two 2м Low (6')

One 2м Tower (6') and One 2м Low (3')

- · One (1) Wastebasket
- Nine (9) Wynn Hotel Ballroom Chairs
- Three (3) Tables (please complete the Salon Package Table Order Form by May 1, 2023)
- One (1) Track Lighting Bar with eight (8) 6000K LED 12 watt fixtures
- Electrical for the showcases and the lights in each booth will be included. Any other items requiring electricity in the Salons will require an electrical order to be placed with Freeman. Please refer to the Freeman Electrical Order Form.
- Custom sign plaque with company name and booth number in Couture Type font
- · One time vacuuming prior to show opening
- Daily trash removal (please leave your wastebasket outside your booth at close of show each day)

Note: For 2M low showcases only, in addition to track in center, one (1) track with three (3) lights hung behind sign plaque above low showcase will be added.

**Salon Size:** Salon measures 20' (6.10m) wide x 10' (3.05m) long x 8' (2.44m) high.

Please see internal exhibit dimensions on attached renderings.

**Color:** Exterior walls are Morris Oak Wood Laminate. Interior walls are Light Gray Laminate.

**Decorating Interior of Salons:** All materials or adhesives must be removed from panels, showcase shelves and showcase doors at close of show. Any remaining materials or adhesives will be removed at an additional labor cost to the exhibitor.