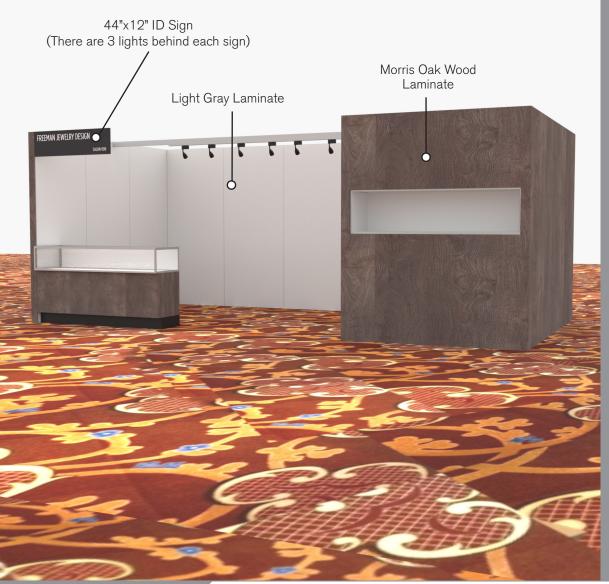

Please see internal exhibit dimensions on attached renderings.

**Color:** Exterior walls are Morris Oak Wood Laminate. Interior walls are Light Gray Laminate.

**Decorating Interior of Salons:** All materials or adhesives must be removed from panels, showcase shelves and showcase doors at close of show. Any remaining materials or adhesives will be removed at an additional labor cost to the exhibitor.

# 20 x 10 INLINE SALON 2M Low Showcases Option 8 Track Lights -44"x12" ID Sign (There are 3 lights behind each sign) Light Gray Laminate FREEMAN JEWELRY DESIGN Morris Oak Wood Laminate Showcases have LED lights integrated