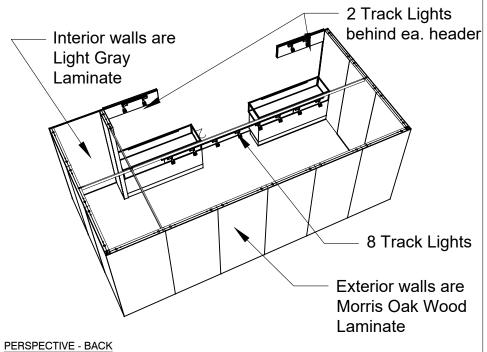

Please see internal exhibit dimensions on attached renderings.

**Color:** Exterior walls are Morris Oak Wood Laminate. Interior walls are Light Gray Laminate.

**Decorating Interior of Salons:** All materials or adhesives must be removed from panels, showcase shelves and showcase doors at close of show. Any remaining materials or adhesives will be removed at an additional labor cost to the exhibitor.

# 20 x 10 INLINE SALON 2M Low Showcases Option 8 Track Lights -44"x12" ID Sign (There are 3 lights behind each sign) Light Gray Laminate FREEMAN JEWELRY DESIGN Morris Oak Wood Laminate Showcases have LED lights integrated