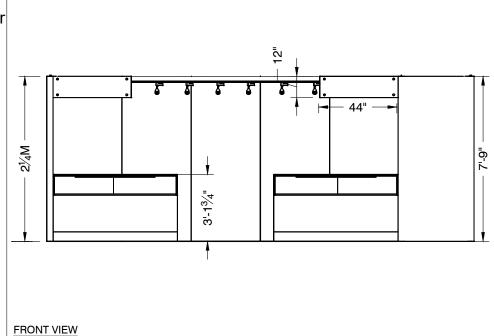

# 20 x 10 INLINE SALON 2M Low Showcases Option 8 Track Lights -44"x12" ID Sign (There are 3 lights behind each sign) Light Gray Laminate FREEMAN JEWELRY DESIGN Morris Oak Wood Laminate Showcases have LED lights integrated