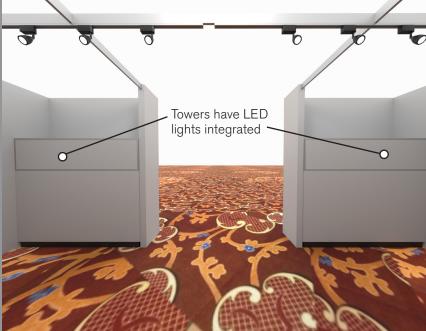

# 20 x 10 INLINE SALON 2M Low Showcases Option 8 Track Lights -44"x12" ID Sign (There are 3 lights behind each sign) Light Gray Laminate FREEMAN JEWELRY DESIGN Morris Oak Wood Laminate Showcases have LED lights integrated