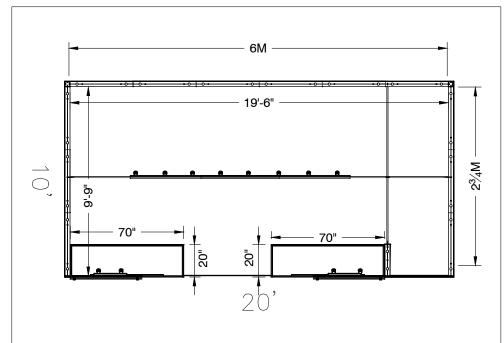

Note: For 2M low showcases only, in addition to track in center, one (1) track with three (3) lights hung behind sign plaque above low showcase will be added.

**Salon Size:** Salon measures 20' (6.10m) wide x 10' (3.05m) long x 8' (2.44m) high.

# 20 x 10 INLINE SALON 2M Low Showcases Option 8 Track Lights -44"x12" ID Sign (There are 3 lights behind each sign) Light Gray Laminate FREEMAN JEWELRY DESIGN Morris Oak Wood Laminate Showcases have LED lights integrated