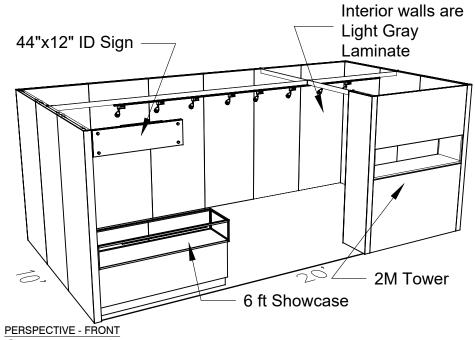

#### **SALON BOOTH PACKAGE INCLUDES:**

Showcase Options: Two 2m Towers (6')

Two 2м Low (6')

One 2м Tower (6') and One 2м Low (3')

- · One (1) Wastebasket
- Nine (9) Wynn Hotel Ballroom Chairs
- Three (3) Tables (please complete the Salon Package Table Order Form by May 1, 2023)
- One (1) Track Lighting Bar with eight (8) 6000K LED 12 watt fixtures
- Electrical for the showcases and the lights in each booth will be included. Any other items requiring electricity in the Salons will require an electrical order to be placed with Freeman. Please refer to the Freeman Electrical Order Form.
- Custom sign plaque with company name and booth number in Couture Type font
- · One time vacuuming prior to show opening
- Daily trash removal (please leave your wastebasket outside your booth at close of show each day)

Note: For 2M low showcases only, in addition to track in center, one (1) track with three (3) lights hung behind sign plaque above low showcase will be added.

**Salon Size:** Salon measures 20' (6.10m) wide x 10' (3.05m) long x 8' (2.44m) high.

Please see internal exhibit dimensions on attached renderings.

**Color:** Exterior walls are Morris Oak Wood Laminate. Interior walls are Light Gray Laminate.

**Decorating Interior of Salons:** All materials or adhesives must be removed from panels, showcase shelves and showcase doors at close of show. Any remaining materials or adhesives will be removed at an additional labor cost to the exhibitor.