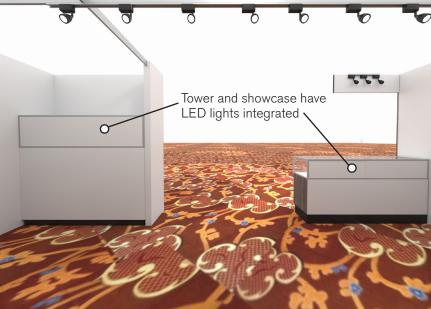

# 20 x 10 INLINE SALON 2M Low Showcases Option 8 Track Lights -44"x12" ID Sign (There are 3 lights behind each sign) Light Gray Laminate FREEMAN JEWELRY DESIGN Morris Oak Wood Laminate Showcases have LED lights integrated