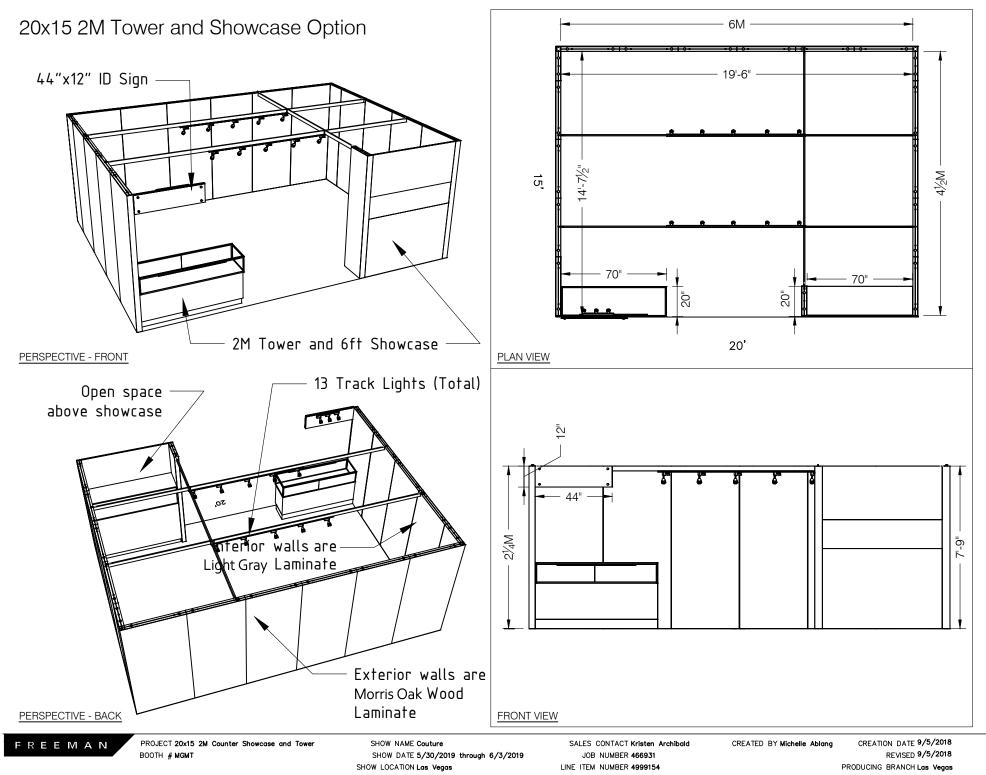

Note: For 2M low showcases only, in addition to track in center, one (1) track with three (3) lights hung behind sign plaque above low showcase will be added.

**Salon Size:** Salon measures 20' (6.10M) wide x 15' (4.57M)) long x 8' (2.44M) high.

Please see internal exhibit dimensions on attached renderings.

**Color:** Exterior walls are Morris Oak Wood Laminate. Interior walls are Light Gray Laminate.

**Decorating Interior of Salons:** All materials or adhesives must be removed from panels, showcase shelves and showcase doors at close of show. Any remaining materials or adhesives will be removed at an additional labor cost to the exhibitor.

#### **PLEASE NOTE:**

- There is a weight limit of 50 lbs. for each 1M wall panel.
- For stability, no additional lights can be added to the sign light track.

Freeman will provide two (2) design renderings at No Charge for Salon customizations or changes. Additional revisions will be charged at \$250.00 each.

### 20 x 15 INLINE SALON

2M Tower and Low Showcase Option

COUTURE

FILE NAME P:/LasVegas/Branch/NRDC/Shows 2019/COUTURE 06\_19 452019/Package Booths/AutoCad/Design/KIT Drawings/20x15 Booths/COUTURE19 20x15 2M Tower-Showcase Inline L4999154 DES.dwg