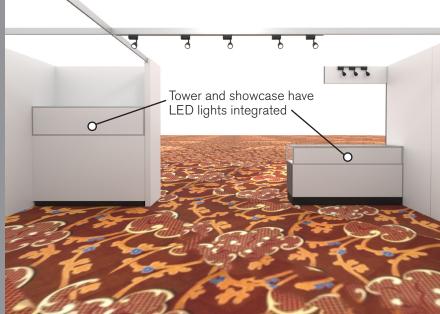

#### **SALON BOOTH PACKAGE INCLUDES:**

**Showcase Options:** Two (2) 2M Towers

Two (2) 1<sub>M</sub> Towers Two (2) 2<sub>M</sub> Low

One (1) 2M Tower and One (1) 1M Tower One (1) 2M Tower and One (1) 2M Low

- · Four (4) Wastebaskets
- Twelve (12) Wynn Hotel Ballroom Chairs
- Four (4) Tables (please complete the Salon Package Table Order Form by May 1, 2023)
- Four (4) Track Lighting Bars with three (3) 6000K LED 12 watt fixtures each
- Electrical for the showcases and the lights in each booth will be included. Any other items requiring electricity
  in the Salons will require an electrical order to be placed with Freeman. Please refer to the Freeman Electrical
  Order Form.
- · Custom sign plaque with company name and booth number in Couture Type font
- · One time vacuuming prior to show opening
- Daily trash removal (please leave your wastebasket outside your booth at close of show each day)