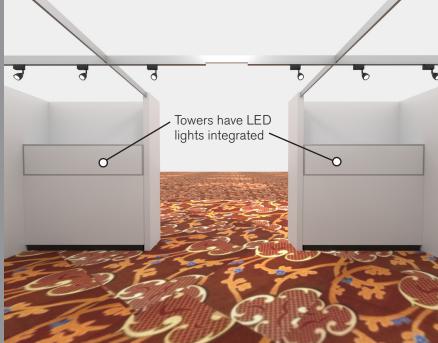

- · Four (4) Wastebaskets
- Twelve (12) Wynn Hotel Ballroom Chairs
- Four (4) Tables (please complete the Salon Package Table Order Form by May 1, 2023)
- Four (4) Track Lighting Bars with three (3) 6000K LED 12 watt fixtures each
- Electrical for the showcases and the lights in each booth will be included. Any other items requiring electricity
  in the Salons will require an electrical order to be placed with Freeman. Please refer to the Freeman Electrical
  Order Form.
- · Custom sign plaque with company name and booth number in Couture Type font
- · One time vacuuming prior to show opening
- Daily trash removal (please leave your wastebasket outside your booth at close of show each day)