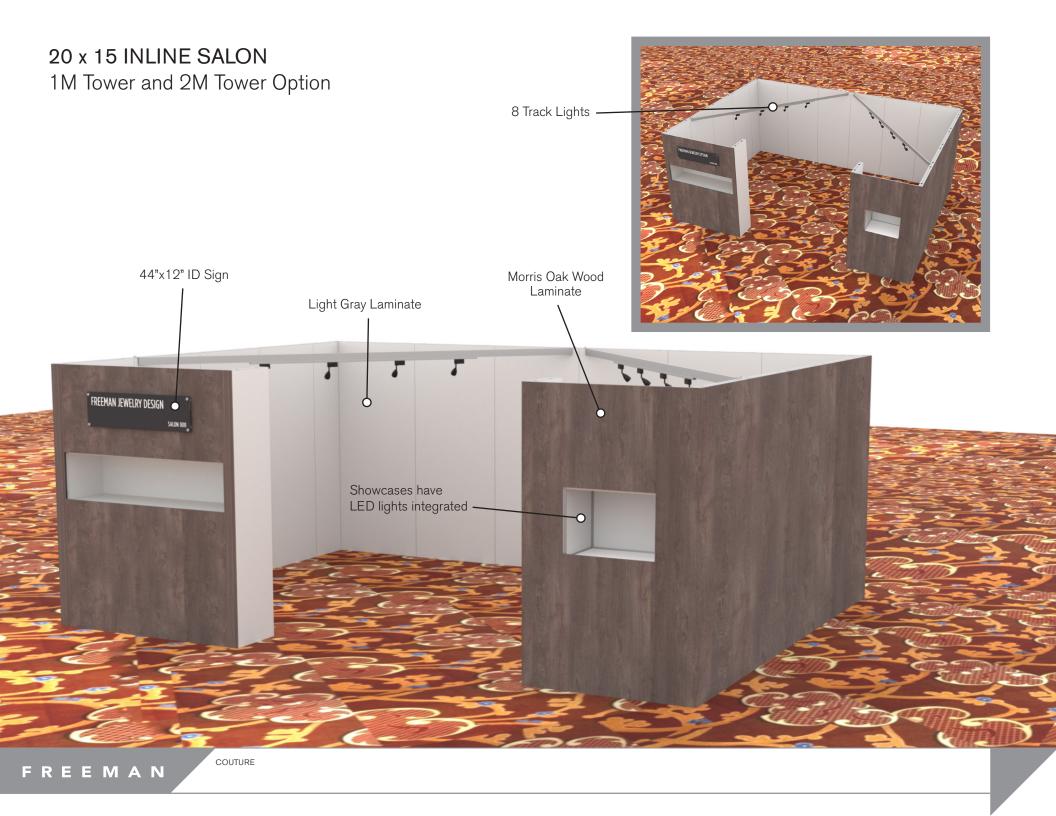

#### **SALON BOOTH PACKAGE INCLUDES:**

**Showcase Options:** Two (2) 2M Towers

Two (2) 1<sub>M</sub> Towers Two (2) 2<sub>M</sub> Low

One (1) 2M Tower and One (1) 1M Tower One (1) 2M Tower and One (1) 2M Low

- · Four (4) Wastebaskets
- Twelve (12) Wynn Hotel Ballroom Chairs
- Four (4) Tables (please complete the Salon Package Table Order Form by May 1, 2023)
- Four (4) Track Lighting Bars with three (3) 6000K LED 12 watt fixtures each
- Electrical for the showcases and the lights in each booth will be included. Any other items requiring electricity
  in the Salons will require an electrical order to be placed with Freeman. Please refer to the Freeman Electrical
  Order Form.
- · Custom sign plaque with company name and booth number in Couture Type font
- · One time vacuuming prior to show opening
- Daily trash removal (please leave your wastebasket outside your booth at close of show each day)

Note: For 2M low showcases only, in addition to track in center, one (1) track with three (3) lights hung behind sign plaque above low showcase will be added.

**Salon Size:** Salon measures 20' (6.10M) wide x 15' (4.57M)) long x 8' (2.44M) high.

Please see internal exhibit dimensions on attached renderings.

**Color:** Exterior walls are Morris Oak Wood Laminate. Interior walls are Light Gray Laminate.

**Decorating Interior of Salons:** All materials or adhesives must be removed from panels, showcase shelves and showcase doors at close of show. Any remaining materials or adhesives will be removed at an additional labor cost to the exhibitor.

#### **PLEASE NOTE:**

- There is a weight limit of 50 lbs. for each 1M wall panel.
- For stability, no additional lights can be added to the sign light track.

Freeman will provide two (2) design renderings at No Charge for Salon customizations or changes. Additional revisions will be charged at \$250.00 each.