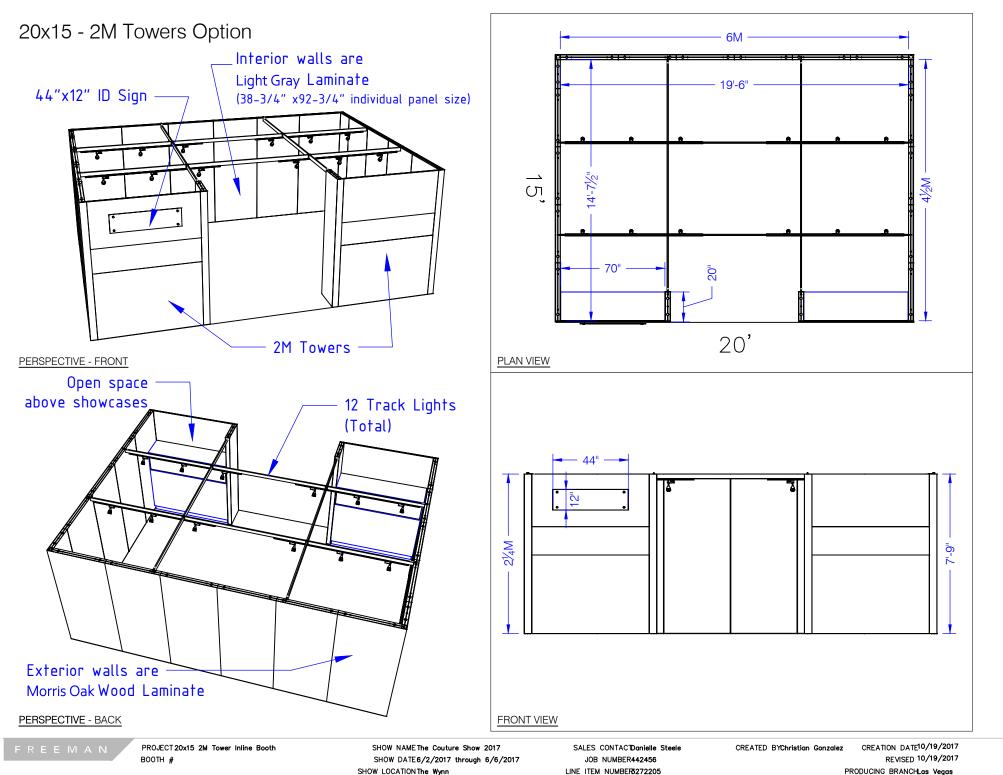

#### **SALON BOOTH PACKAGE INCLUDES:**

**Showcase Options:** Two (2) 2M Towers

Two (2) 1<sub>M</sub> Towers Two (2) 2<sub>M</sub> Low

One (1) 2M Tower and One (1) 1M Tower One (1) 2M Tower and One (1) 2M Low

Note: For 2M low showcases only, in addition to track in center, one (1) track with three (3) lights hung behind sign plaque above low showcase will be added.

**Salon Size:** Salon measures 20' (6.10M) wide x 15' (4.57M)) long x 8' (2.44M) high.

Please see internal exhibit dimensions on attached renderings.

**Color:** Exterior walls are Morris Oak Wood Laminate. Interior walls are Light Gray Laminate.

**Decorating Interior of Salons:** All materials or adhesives must be removed from panels, showcase shelves and showcase doors at close of show. Any remaining materials or adhesives will be removed at an additional labor cost to the exhibitor.

## 20 x 15 INLINE SALON 2M Towers Option

COUTURE

FILE NAMEO: /NRDC/Shows 2017/Couture 06\_17 442456/Package Booths/AutoCad/Design/20x15 Booths/COUTURE17 20x15 2M Towers Inline L3272205 DES r1.dwg