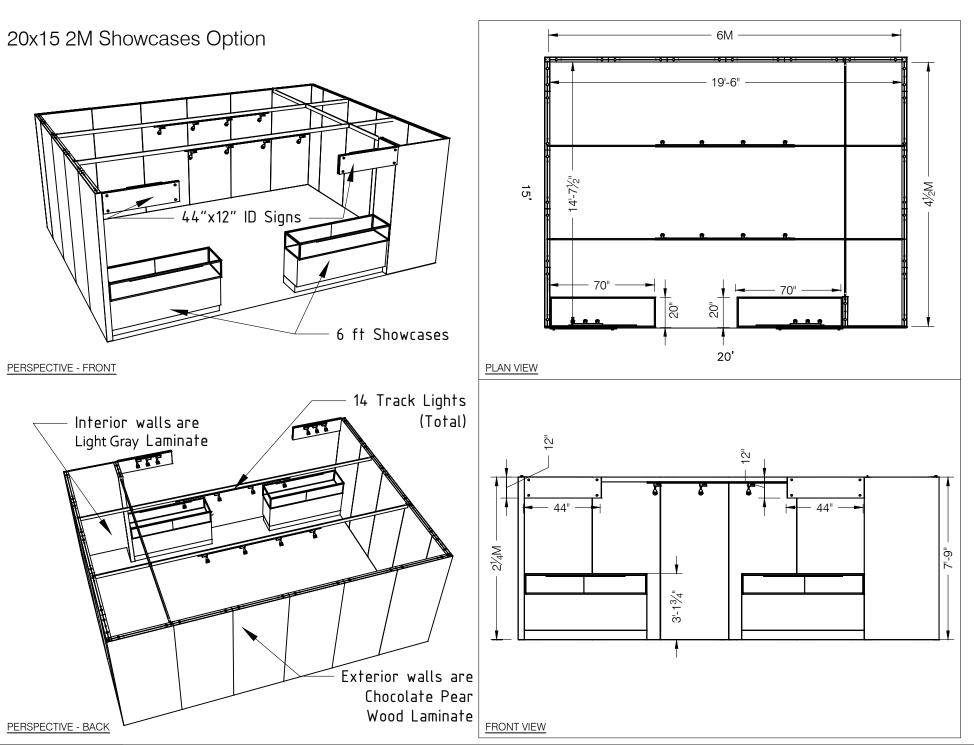

#### **SALON BOOTH PACKAGE INCLUDES:**

**Showcase Options:** Two (2) 2M Towers

Two (2) 1<sub>M</sub> Towers Two (2) 2<sub>M</sub> Low

One (1) 2M Tower and One (1) 1M Tower One (1) 2M Tower and One (1) 2M Low

- · Four (4) Wastebaskets
- Twelve (12) Wynn Hotel Ballroom Chairs
- Four (4) Tables (please complete the Salon Package Table Order Form by May 1, 2023)
- Four (4) Track Lighting Bars with three (3) 6000K LED 12 watt fixtures each
- Electrical for the showcases and the lights in each booth will be included. Any other items requiring electricity
  in the Salons will require an electrical order to be placed with Freeman. Please refer to the Freeman Electrical
  Order Form.
- · Custom sign plaque with company name and booth number in Couture Type font
- · One time vacuuming prior to show opening
- Daily trash removal (please leave your wastebasket outside your booth at close of show each day)

Note: For 2M low showcases only, in addition to track in center, one (1) track with three (3) lights hung behind sign plaque above low showcase will be added.

**Salon Size:** Salon measures 20' (6.10M) wide x 15' (4.57M)) long x 8' (2.44M) high.

Please see internal exhibit dimensions on attached renderings.

**Color:** Exterior walls are Morris Oak Wood Laminate. Interior walls are Light Gray Laminate.

**Decorating Interior of Salons:** All materials or adhesives must be removed from panels, showcase shelves and showcase doors at close of show. Any remaining materials or adhesives will be removed at an additional labor cost to the exhibitor.

#### **PLEASE NOTE:**

- There is a weight limit of 50 lbs. for each 1M wall panel.
- For stability, no additional lights can be added to the sign light track.

Freeman will provide two (2) design renderings at No Charge for Salon customizations or changes. Additional revisions will be charged at \$250.00 each.