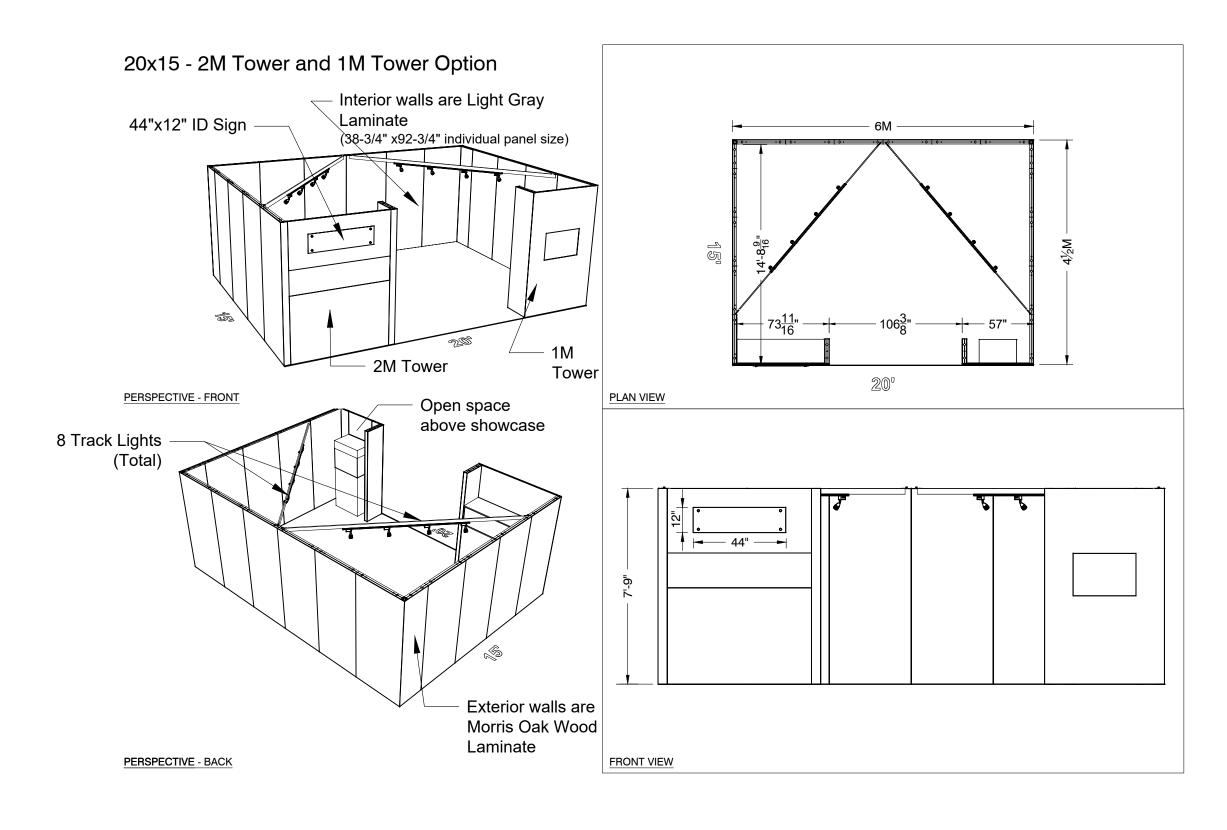

#### **SALON BOOTH PACKAGE INCLUDES:**

**Showcase Options:** Two (2) 2M Towers

Two (2) 1<sub>M</sub> Towers Two (2) 2<sub>M</sub> Low

One (1) 2M Tower and One (1) 1M Tower One (1) 2M Tower and One (1) 2M Low

- · Four (4) Wastebaskets
- Twelve (12) Wynn Hotel Ballroom Chairs
- Four (4) Tables (please complete the Salon Package Table Order Form by May 1, 2023)
- Four (4) Track Lighting Bars with three (3) 6000K LED 12 watt fixtures each
- Electrical for the showcases and the lights in each booth will be included. Any other items requiring electricity
  in the Salons will require an electrical order to be placed with Freeman. Please refer to the Freeman Electrical
  Order Form.
- · Custom sign plaque with company name and booth number in Couture Type font
- · One time vacuuming prior to show opening
- Daily trash removal (please leave your wastebasket outside your booth at close of show each day)

Note: For 2M low showcases only, in addition to track in center, one (1) track with three (3) lights hung behind sign plaque above low showcase will be added.

**Salon Size:** Salon measures 20' (6.10M) wide x 15' (4.57M)) long x 8' (2.44M) high.

Please see internal exhibit dimensions on attached renderings.

**Color:** Exterior walls are Morris Oak Wood Laminate. Interior walls are Light Gray Laminate.

**Decorating Interior of Salons:** All materials or adhesives must be removed from panels, showcase shelves and showcase doors at close of show. Any remaining materials or adhesives will be removed at an additional labor cost to the exhibitor.

#### **PLEASE NOTE:**

- There is a weight limit of 50 lbs. for each 1M wall panel.
- For stability, no additional lights can be added to the sign light track.

Freeman will provide two (2) design renderings at No Charge for Salon customizations or changes. Additional revisions will be charged at \$250.00 each.