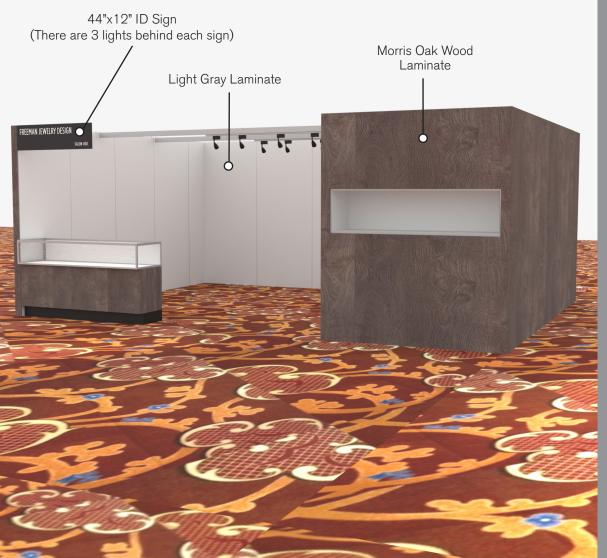

Note: For 2M low showcases only, in addition to track in center, one (1) track with three (3) lights hung behind sign plaque above low showcase will be added.

**Salon Size:** Salon measures 20' (6.10M) wide x 15' (4.57M)) long x 8' (2.44M) high.

Please see internal exhibit dimensions on attached renderings.

**Color:** Exterior walls are Morris Oak Wood Laminate. Interior walls are Light Gray Laminate.

**Decorating Interior of Salons:** All materials or adhesives must be removed from panels, showcase shelves and showcase doors at close of show. Any remaining materials or adhesives will be removed at an additional labor cost to the exhibitor.

- · Four (4) Wastebaskets
- Twelve (12) Wynn Hotel Ballroom Chairs
- Four (4) Tables (please complete the Salon Package Table Order Form by May 1, 2023)
- Four (4) Track Lighting Bars with three (3) 6000K LED 12 watt fixtures each
- Electrical for the showcases and the lights in each booth will be included. Any other items requiring electricity
  in the Salons will require an electrical order to be placed with Freeman. Please refer to the Freeman Electrical
  Order Form.
- · Custom sign plaque with company name and booth number in Couture Type font
- · One time vacuuming prior to show opening
- Daily trash removal (please leave your wastebasket outside your booth at close of show each day)