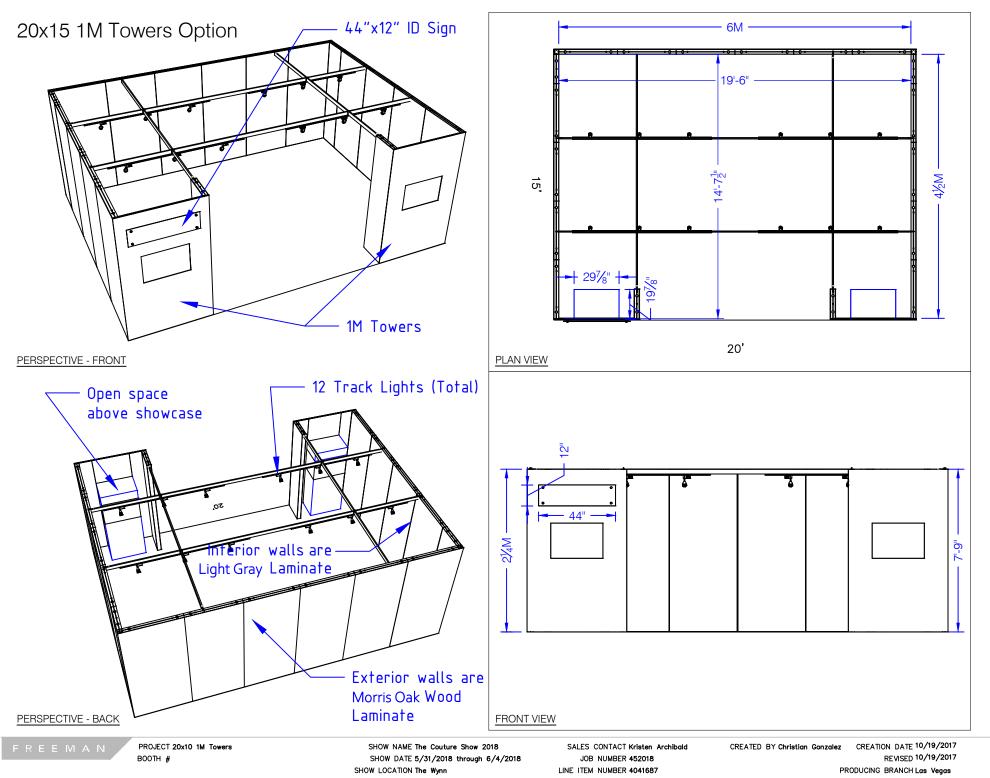

Note: For 2M low showcases only, in addition to track in center, one (1) track with three (3) lights hung behind sign plaque above low showcase will be added.

**Salon Size:** Salon measures 20' (6.10M) wide x 15' (4.57M)) long x 8' (2.44M) high.

Please see internal exhibit dimensions on attached renderings.

**Color:** Exterior walls are Morris Oak Wood Laminate. Interior walls are Light Gray Laminate.

**Decorating Interior of Salons:** All materials or adhesives must be removed from panels, showcase shelves and showcase doors at close of show. Any remaining materials or adhesives will be removed at an additional labor cost to the exhibitor.

#### **PLEASE NOTE:**

- There is a weight limit of 50 lbs. for each 1M wall panel.
- For stability, no additional lights can be added to the sign light track.

Freeman will provide two (2) design renderings at No Charge for Salon customizations or changes. Additional revisions will be charged at \$250.00 each.

## 20 x 15 INLINE SALON 1M Towers Option

COUTURE

FILE NAME P:/LasVegas/Branch/NRDC/Shows 2018/Couture 06\_18 452018/Package Booths/AutoCad/Design/KIT Drawings/20x15 Booths/COUTURE18 20x15 1M Towers Inline L4041687 DES.dwg