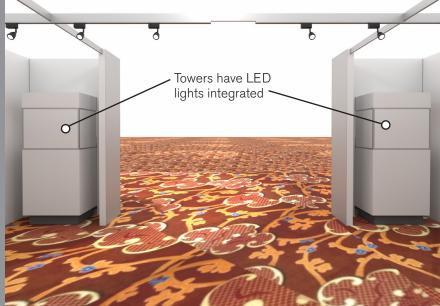

#### **SALON BOOTH PACKAGE INCLUDES:**

**Showcase Options:** Two (2) 2M Towers

Two (2) 1<sub>M</sub> Towers Two (2) 2<sub>M</sub> Low

One (1) 2M Tower and One (1) 1M Tower One (1) 2M Tower and One (1) 2M Low

- · Four (4) Wastebaskets
- Twelve (12) Wynn Hotel Ballroom Chairs
- Four (4) Tables (please complete the Salon Package Table Order Form by May 1, 2023)
- Four (4) Track Lighting Bars with three (3) 6000K LED 12 watt fixtures each
- Electrical for the showcases and the lights in each booth will be included. Any other items requiring electricity
  in the Salons will require an electrical order to be placed with Freeman. Please refer to the Freeman Electrical
  Order Form.
- · Custom sign plaque with company name and booth number in Couture Type font
- · One time vacuuming prior to show opening
- Daily trash removal (please leave your wastebasket outside your booth at close of show each day)