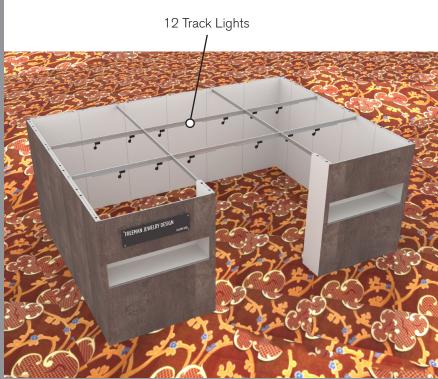

- · Four (4) Wastebaskets
- Twelve (12) Wynn Hotel Ballroom Chairs
- Four (4) Tables (please complete the Salon Package Table Order Form by May 1, 2023)
- Four (4) Track Lighting Bars with three (3) 6000K LED 12 watt fixtures each
- Electrical for the showcases and the lights in each booth will be included. Any other items requiring electricity
  in the Salons will require an electrical order to be placed with Freeman. Please refer to the Freeman Electrical
  Order Form.
- · Custom sign plaque with company name and booth number in Couture Type font
- · One time vacuuming prior to show opening
- Daily trash removal (please leave your wastebasket outside your booth at close of show each day)

Note: For 2M low showcases only, in addition to track in center, one (1) track with three (3) lights hung behind sign plaque above low showcase will be added.

**Salon Size:** Salon measures 20' (6.10M) wide x 15' (4.57M)) long x 8' (2.44M) high.