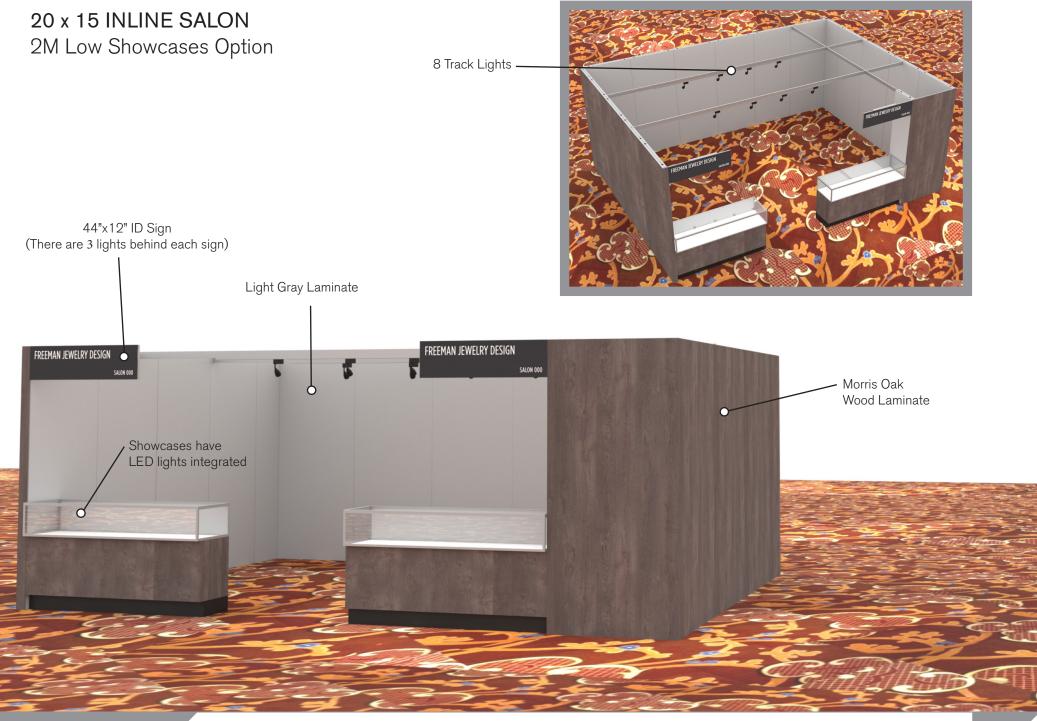

#### **SALON BOOTH PACKAGE INCLUDES:**

**Showcase Options:** Two (2) 2M Towers

Two (2) 1<sub>M</sub> Towers Two (2) 2<sub>M</sub> Low

One (1) 2M Tower and One (1) 1M Tower One (1) 2M Tower and One (1) 2M Low

- · Four (4) Wastebaskets
- Twelve (12) Wynn Hotel Ballroom Chairs
- Four (4) Tables (please complete the Salon Package Table Order Form by May 1, 2023)
- Four (4) Track Lighting Bars with three (3) 6000K LED 12 watt fixtures each
- Electrical for the showcases and the lights in each booth will be included. Any other items requiring electricity
  in the Salons will require an electrical order to be placed with Freeman. Please refer to the Freeman Electrical
  Order Form.
- · Custom sign plaque with company name and booth number in Couture Type font
- · One time vacuuming prior to show opening
- Daily trash removal (please leave your wastebasket outside your booth at close of show each day)

Note: For 2M low showcases only, in addition to track in center, one (1) track with three (3) lights hung behind sign plaque above low showcase will be added.

**Salon Size:** Salon measures 20' (6.10M) wide x 15' (4.57M)) long x 8' (2.44M) high.

Please see internal exhibit dimensions on attached renderings.

**Color:** Exterior walls are Morris Oak Wood Laminate. Interior walls are Light Gray Laminate.

**Decorating Interior of Salons:** All materials or adhesives must be removed from panels, showcase shelves and showcase doors at close of show. Any remaining materials or adhesives will be removed at an additional labor cost to the exhibitor.

#### **PLEASE NOTE:**

- There is a weight limit of 50 lbs. for each 1M wall panel.
- For stability, no additional lights can be added to the sign light track.

Freeman will provide two (2) design renderings at No Charge for Salon customizations or changes. Additional revisions will be charged at \$250.00 each.