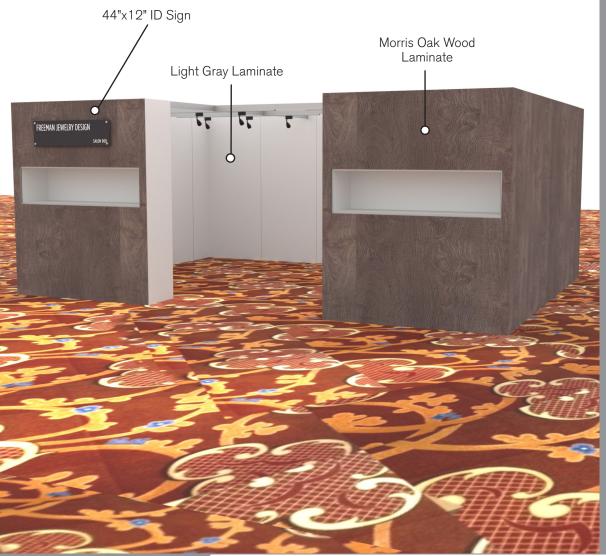

#### **SALON BOOTH PACKAGE INCLUDES:**

**Showcase Options:** Two (2) 2M Towers

Two (2) 1<sub>M</sub> Towers Two (2) 2<sub>M</sub> Low

One (1) 2M Tower and One (1) 1M Tower One (1) 2M Tower and One (1) 2M Low

Note: For 2M low showcases only, in addition to track in center, one (1) track with three (3) lights hung behind sign plaque above low showcase will be added.

**Salon Size:** Salon measures 20' (6.10M) wide x 15' (4.57M)) long x 8' (2.44M) high.

Please see internal exhibit dimensions on attached renderings.

**Color:** Exterior walls are Morris Oak Wood Laminate. Interior walls are Light Gray Laminate.

**Decorating Interior of Salons:** All materials or adhesives must be removed from panels, showcase shelves and showcase doors at close of show. Any remaining materials or adhesives will be removed at an additional labor cost to the exhibitor.