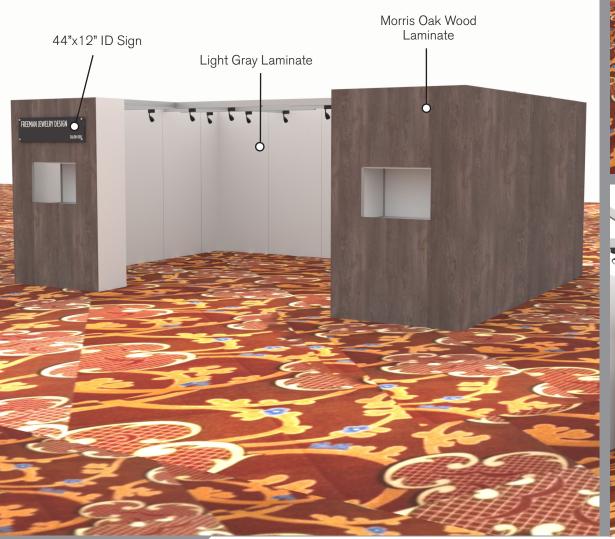

Note: For 2M low showcases only, in addition to track in center, one (1) track with three (3) lights hung behind sign plaque above low showcase will be added.

**Salon Size:** Salon measures 20' (6.10M) wide x 15' (4.57M)) long x 8' (2.44M) high.

Please see internal exhibit dimensions on attached renderings.

**Color:** Exterior walls are Morris Oak Wood Laminate. Interior walls are Light Gray Laminate.

**Decorating Interior of Salons:** All materials or adhesives must be removed from panels, showcase shelves and showcase doors at close of show. Any remaining materials or adhesives will be removed at an additional labor cost to the exhibitor.

#### **PLEASE NOTE:**

- There is a weight limit of 50 lbs. for each 1M wall panel.
- For stability, no additional lights can be added to the sign light track.

Freeman will provide two (2) design renderings at No Charge for Salon customizations or changes. Additional revisions will be charged at \$250.00 each.