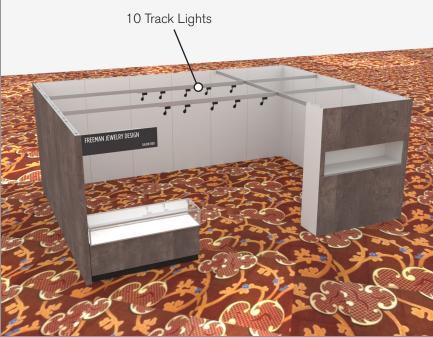

- · Four (4) Wastebaskets
- Twelve (12) Wynn Hotel Ballroom Chairs
- Four (4) Tables (please complete the Salon Package Table Order Form by May 1, 2023)
- Four (4) Track Lighting Bars with three (3) 6000K LED 12 watt fixtures each
- Electrical for the showcases and the lights in each booth will be included. Any other items requiring electricity
  in the Salons will require an electrical order to be placed with Freeman. Please refer to the Freeman Electrical
  Order Form.
- · Custom sign plaque with company name and booth number in Couture Type font
- · One time vacuuming prior to show opening
- Daily trash removal (please leave your wastebasket outside your booth at close of show each day)