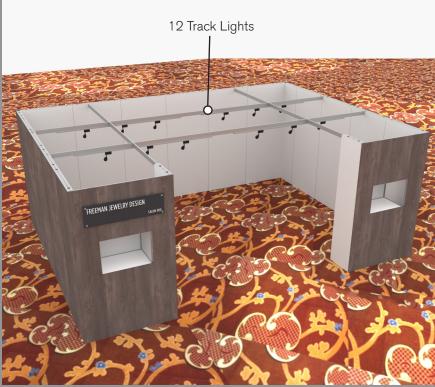

- · Four (4) Wastebaskets
- Twelve (12) Wynn Hotel Ballroom Chairs
- Four (4) Tables (please complete the Salon Package Table Order Form by May 1, 2023)
- Four (4) Track Lighting Bars with three (3) 6000K LED 12 watt fixtures each
- Electrical for the showcases and the lights in each booth will be included. Any other items requiring electricity
  in the Salons will require an electrical order to be placed with Freeman. Please refer to the Freeman Electrical
  Order Form.
- · Custom sign plaque with company name and booth number in Couture Type font
- · One time vacuuming prior to show opening
- Daily trash removal (please leave your wastebasket outside your booth at close of show each day)