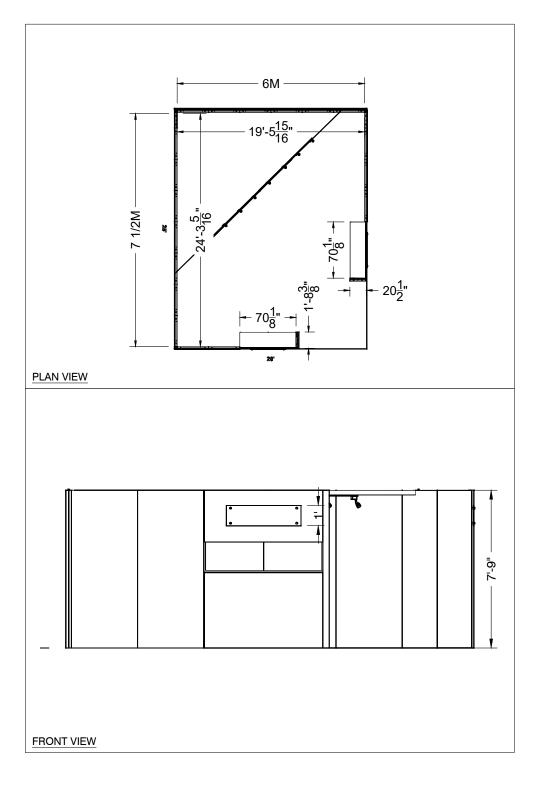

EXHIBIT # / UNIT LOCATION

Couture22 EVENT NAME

PLAN VIEW

Wynn LV Las Vegas,NV | 06/08/22-06/12/22

7898491

505907

20x25 Premium Corner, 2M Tower & 2M Low Showcases

PERSPECTIVE - FRONT

6M 19'-6<u>9</u>' 7 1/2M

Freeman:

usiness Development Mgr:

3/3/2022 12:20 PM

These original concepts and designs are sole property of FREEMAN. Any reproduction or use is prohibited without written consent of FREEMAN. © Copyright 2022 FREEMAN

Note: For 2M low showcases only, in addition to track in center, one (1) track with three (3) lights hung behind sign plaque above low showcase will be added.

**Salon Size:** Salon measures 20' (6.10m) wide x 25' (7.62m) long x 8' (2.44m) high.