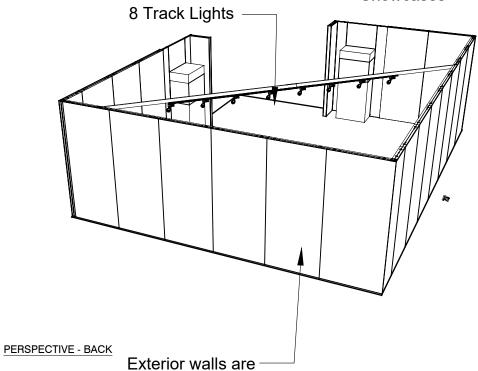

Please see internal exhibit dimensions on attached renderings.

**Color:** Exterior walls are Morris Oak Wood Laminate. Interior walls are Light Gray Laminate.

**Decorating Interior of Salons:** All materials or adhesives must be removed from panels, showcase shelves and showcase doors at close of show. Any remaining materials or adhesives will be removed at an additional labor cost to the exhibitor.

FREEMAN

PERSPECTIVE - BACK

10 Track Lights

PROJECT 20x25 2M Counter Showcase and Tower BOOTH #MGMT

SHOW NAMECouture
SHOW DATE5/30/2019 through 6/3/2019
SHOW LOCATIONLas Vegas

Exterior walls are

Morris Oak Wood