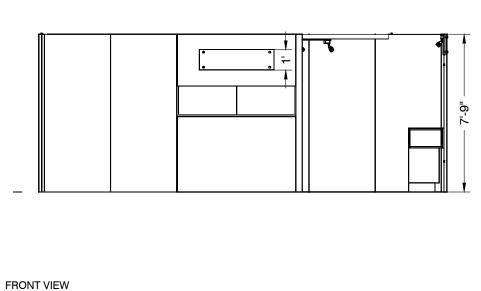

Note: For 2M low showcases only, in addition to track in center, one (1) track with three (3) lights hung behind sign plaque above low showcase will be added.

**Salon Size:** Salon measures 20' (6.10m) wide x 25' (7.62m) long x 8' (2.44m) high.

Please see internal exhibit dimensions on attached renderings.

**Color:** Exterior walls are Morris Oak Wood Laminate. Interior walls are Light Gray Laminate.

**Decorating Interior of Salons:** All materials or adhesives must be removed from panels, showcase shelves and showcase doors at close of show. Any remaining materials or adhesives will be removed at an additional labor cost to the exhibitor.

Laminate

SALES CONTACTKristen Archibald

JOB NUMBER466931

LINE ITEM NUMBER 1907444

CREATED BYMichelle Ablang

CREATION DATE 9/5/2018 REVISED 9/5/2018

REVISED **9/5/2018** PRODUCING BRANCH**Las Vegas** 

FRONT VIEW