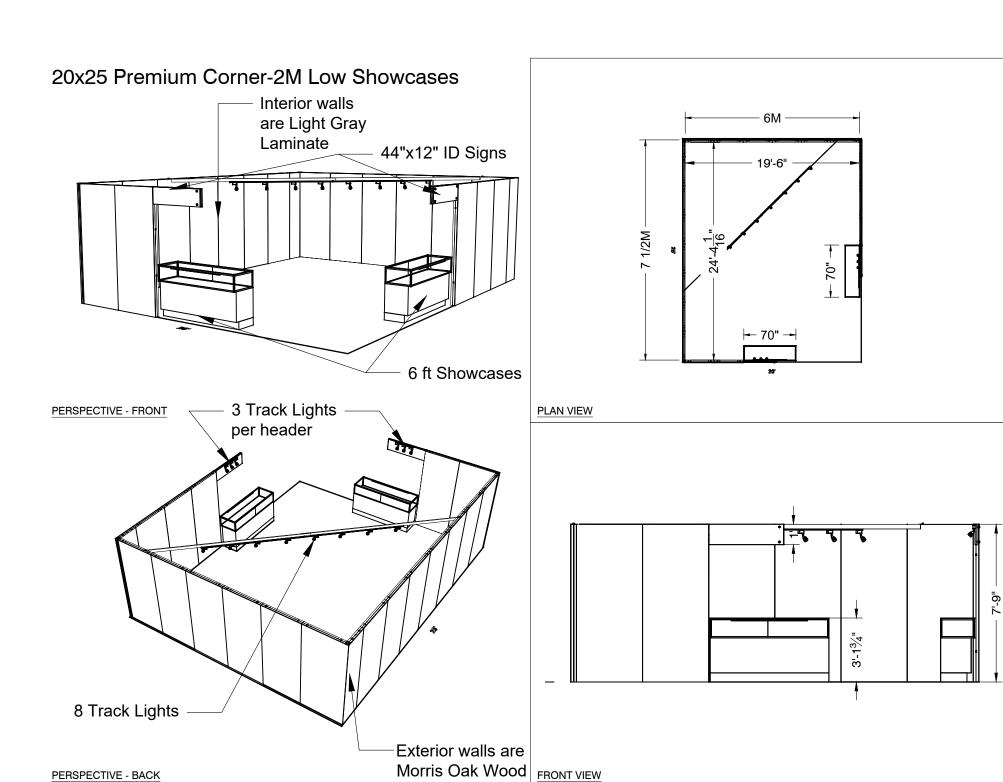

EXHIBIT # / UNIT LOCATION

Couture22 EVENT NAME

PLAN VIEW

Wynn LV Las Vegas,NV | 06/08/22-06/12/22

7898491

505907

20x25 Premium Corner, 2M Tower & 2M Low Showcases

PERSPECTIVE - FRONT

6M 19'-6<u>9</u>' 7 1/2M

Freeman:

usiness Development Mgr:

3/3/2022 12:20 PM

These original concepts and designs are sole property of FREEMAN. Any reproduction or use is prohibited without written consent of FREEMAN. © Copyright 2022 FREEMAN

### 20x25 - 2M Tower and 2M Low Showcase Option $7\frac{1}{2}M$ Interior walls are Light Gray Laminate 24'-41/2" 20" 20, 2M Tower 25' 44"x12" ID Sign 6 ft Showcase PERSPECTIVE - FRONT PLAN VIEW 3 Track Lights Open space above showcase 2¼M

FREEMAN

PERSPECTIVE - BACK

10 Track Lights

PROJECT 20x25 2M Counter Showcase and Tower BOOTH #MGMT

SHOW NAMECouture
SHOW DATE5/30/2019 through 6/3/2019
SHOW LOCATIONLas Vegas

Exterior walls are

Morris Oak Wood

Laminate

SALES CONTACTKristen Archibald

JOB NUMBER466931

LINE ITEM NUMBER 1907444

CREATED BYMichelle Ablang

CREATION DATE 9/5/2018 REVISED 9/5/2018

REVISED **9/5/2018** PRODUCING BRANCH**Las Vegas** 

FRONT VIEW