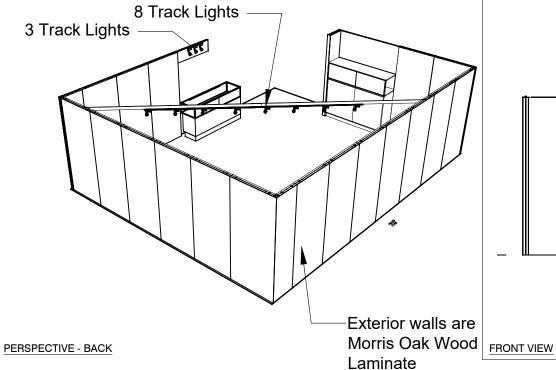

#### **SALON BOOTH PACKAGE INCLUDES:**

Showcase Options: Two (2) 2M Towers

Two (1) 1<sub>M</sub> Towers Two (2) 2<sub>M</sub> Low

One (1) 2м Tower and One (1) 2м Low

- · Four (4) Wastebaskets
- Twelve (12) Wynn Hotel Ballroom Chairs
- Four (4) Tables (please complete the Salon Package Table Order Form by May 1, 2023)
- Inline: Two (2) Track Lighting Bars with five (5) 6000K LED 12 watt fixtures each
- · Corner: One (1) Track Lighting Bar with eight (8) 6000K LED 12 watt fixtures
- Electrical for the showcases and the lights in each booth will be included. Any other items requiring electricity in the Salons will require an electrical order to be placed with Freeman. Please refer to the Freeman Electrical Order Form.
- Custom sign plaque with company name and booth number in Couture Type font
- · One time vacuuming prior to show opening
- Daily trash removal (please leave your wastebasket outside your booth at close of show each day)

Note: For 2M low showcases only, in addition to track in center, one (1) track with three (3) lights hung behind sign plaque above low showcase will be added.

**Salon Size:** Salon measures 20' (6.10m) wide x 25' (7.62m) long x 8' (2.44m) high.

Please see internal exhibit dimensions on attached renderings.

**Color:** Exterior walls are Morris Oak Wood Laminate. Interior walls are Light Gray Laminate.

**Decorating Interior of Salons:** All materials or adhesives must be removed from panels, showcase shelves and showcase doors at close of show. Any remaining materials or adhesives will be removed at an additional labor cost to the exhibitor.

FREEMAN

PERSPECTIVE - BACK

10 Track Lights

PROJECT 20x25 2M Counter Showcase and Tower BOOTH #MGMT

SHOW NAMECouture
SHOW DATE5/30/2019 through 6/3/2019
SHOW LOCATIONLas Vegas

Exterior walls are

Morris Oak Wood