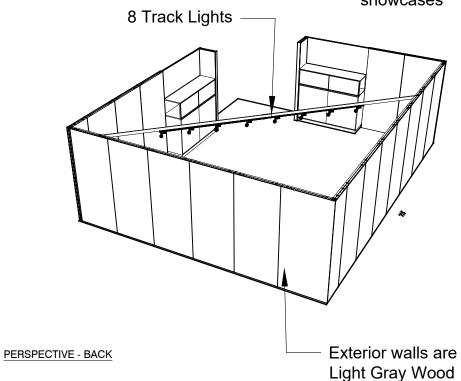

FREEMAN

PERSPECTIVE - BACK

10 Track Lights

PROJECT 20x25 2M Counter Showcase and Tower BOOTH #MGMT

SHOW NAMECouture
SHOW DATE5/30/2019 through 6/3/2019
SHOW LOCATIONLas Vegas

Exterior walls are

Morris Oak Wood

Please see internal exhibit dimensions on attached renderings.

**Color:** Exterior walls are Morris Oak Wood Laminate. Interior walls are Light Gray Laminate.

**Decorating Interior of Salons:** All materials or adhesives must be removed from panels, showcase shelves and showcase doors at close of show. Any remaining materials or adhesives will be removed at an additional labor cost to the exhibitor.

#### **SALON BOOTH PACKAGE INCLUDES:**

Showcase Options: Two (2) 2M Towers

Two (1) 1<sub>M</sub> Towers Two (2) 2<sub>M</sub> Low

One (1) 2м Tower and One (1) 2м Low

- · Four (4) Wastebaskets
- Twelve (12) Wynn Hotel Ballroom Chairs
- Four (4) Tables (please complete the Salon Package Table Order Form by May 1, 2023)
- Inline: Two (2) Track Lighting Bars with five (5) 6000K LED 12 watt fixtures each
- · Corner: One (1) Track Lighting Bar with eight (8) 6000K LED 12 watt fixtures
- Electrical for the showcases and the lights in each booth will be included. Any other items requiring electricity in the Salons will require an electrical order to be placed with Freeman. Please refer to the Freeman Electrical Order Form.
- Custom sign plaque with company name and booth number in Couture Type font
- · One time vacuuming prior to show opening
- Daily trash removal (please leave your wastebasket outside your booth at close of show each day)