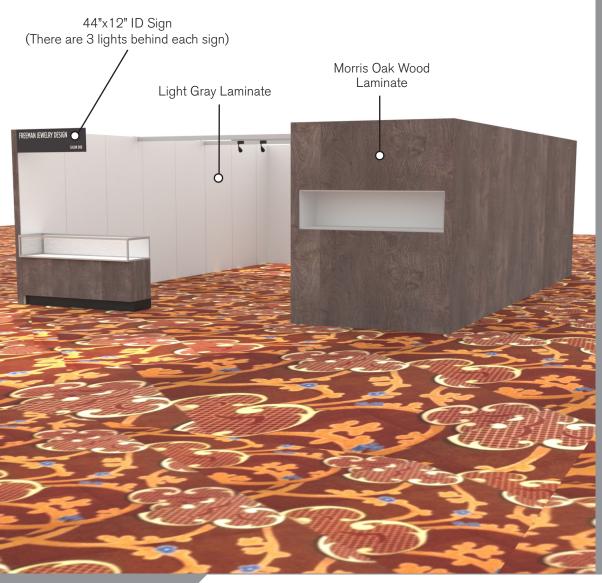

#### **SALON BOOTH PACKAGE INCLUDES:**

Showcase Options: Two (2) 2M Towers

Two (1) 1<sub>M</sub> Towers Two (2) 2<sub>M</sub> Low

One (1) 2м Tower and One (1) 2м Low

- · Four (4) Wastebaskets
- Twelve (12) Wynn Hotel Ballroom Chairs
- Four (4) Tables (please complete the Salon Package Table Order Form by May 1, 2023)
- Inline: Two (2) Track Lighting Bars with five (5) 6000K LED 12 watt fixtures each
- · Corner: One (1) Track Lighting Bar with eight (8) 6000K LED 12 watt fixtures
- Electrical for the showcases and the lights in each booth will be included. Any other items requiring electricity in the Salons will require an electrical order to be placed with Freeman. Please refer to the Freeman Electrical Order Form.
- Custom sign plaque with company name and booth number in Couture Type font
- · One time vacuuming prior to show opening
- Daily trash removal (please leave your wastebasket outside your booth at close of show each day)

Note: For 2M low showcases only, in addition to track in center, one (1) track with three (3) lights hung behind sign plaque above low showcase will be added.

**Salon Size:** Salon measures 20' (6.10m) wide x 25' (7.62m) long x 8' (2.44m) high.

Please see internal exhibit dimensions on attached renderings.

**Color:** Exterior walls are Morris Oak Wood Laminate. Interior walls are Light Gray Laminate.

**Decorating Interior of Salons:** All materials or adhesives must be removed from panels, showcase shelves and showcase doors at close of show. Any remaining materials or adhesives will be removed at an additional labor cost to the exhibitor.