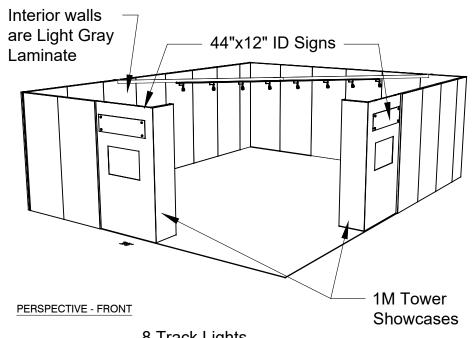

# 20 X 25 CORNER SALON 2M Tower Showcases Option 8 Track Lights -Morris Oak 44"x12" ID Sign Wood Laminate Light Gray Laminate FREEMAN JEWELPY DESIGN Showcases have LED lights integrated -COUTURE FREEMAN

# 20 X 25 CORNER SALON 1M Tower Showcases Option 8 Track Lights -Morris Oak 44"x12" ID Sign Wood Laminate Light Gray Laminate FREEMAN JEWELRY DESIGN Showcases have LED lights integrated -COUTURE FREEMAN

#### **SALON BOOTH PACKAGE INCLUDES:**

Showcase Options: Two (2) 2M Towers

Two (1) 1<sub>M</sub> Towers Two (2) 2<sub>M</sub> Low

One (1) 2м Tower and One (1) 2м Low

- · Four (4) Wastebaskets
- Twelve (12) Wynn Hotel Ballroom Chairs
- Four (4) Tables (please complete the Salon Package Table Order Form by May 1, 2023)
- Inline: Two (2) Track Lighting Bars with five (5) 6000K LED 12 watt fixtures each
- · Corner: One (1) Track Lighting Bar with eight (8) 6000K LED 12 watt fixtures
- Electrical for the showcases and the lights in each booth will be included. Any other items requiring electricity in the Salons will require an electrical order to be placed with Freeman. Please refer to the Freeman Electrical Order Form.
- Custom sign plaque with company name and booth number in Couture Type font
- · One time vacuuming prior to show opening
- Daily trash removal (please leave your wastebasket outside your booth at close of show each day)

Note: For 2M low showcases only, in addition to track in center, one (1) track with three (3) lights hung behind sign plaque above low showcase will be added.

**Salon Size:** Salon measures 20' (6.10m) wide x 25' (7.62m) long x 8' (2.44m) high.