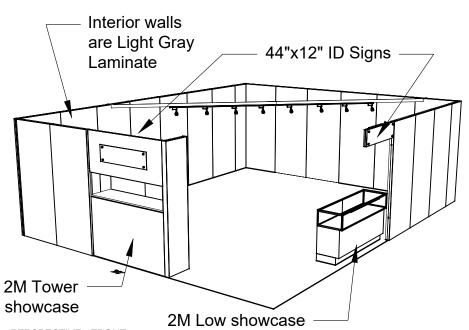

#### **SALON BOOTH PACKAGE INCLUDES:**

Showcase Options: Two (2) 2M Towers

Two (1) 1<sub>M</sub> Towers Two (2) 2<sub>M</sub> Low

One (1) 2м Tower and One (1) 2м Low

- · Four (4) Wastebaskets
- Twelve (12) Wynn Hotel Ballroom Chairs
- Four (4) Tables (please complete the Salon Package Table Order Form by May 1, 2023)
- Inline: Two (2) Track Lighting Bars with five (5) 6000K LED 12 watt fixtures each
- · Corner: One (1) Track Lighting Bar with eight (8) 6000K LED 12 watt fixtures
- Electrical for the showcases and the lights in each booth will be included. Any other items requiring electricity in the Salons will require an electrical order to be placed with Freeman. Please refer to the Freeman Electrical Order Form.
- Custom sign plaque with company name and booth number in Couture Type font
- · One time vacuuming prior to show opening
- Daily trash removal (please leave your wastebasket outside your booth at close of show each day)

Note: For 2M low showcases only, in addition to track in center, one (1) track with three (3) lights hung behind sign plaque above low showcase will be added.

**Salon Size:** Salon measures 20' (6.10m) wide x 25' (7.62m) long x 8' (2.44m) high.

Please see internal exhibit dimensions on attached renderings.

**Color:** Exterior walls are Morris Oak Wood Laminate. Interior walls are Light Gray Laminate.

**Decorating Interior of Salons:** All materials or adhesives must be removed from panels, showcase shelves and showcase doors at close of show. Any remaining materials or adhesives will be removed at an additional labor cost to the exhibitor.

# 20 X 25 CORNER SALON 2M Tower Showcases Option 8 Track Lights -Morris Oak 44"x12" ID Sign Wood Laminate Light Gray Laminate FREEMAN JEWELPY DESIGN Showcases have LED lights integrated -COUTURE FREEMAN

20x25 Corner 2M Tower Showcases

EXHIBIT NAME / UNIT NAME EXHIBIT # / UNIT LOCATION Couture22 EVENT NAME

Wynn LV Las Vegas,NV | 06/08/22-06/12/22

7898491

505907

20x25 Premium Corner, 2M Tower Showcases

Freeman: