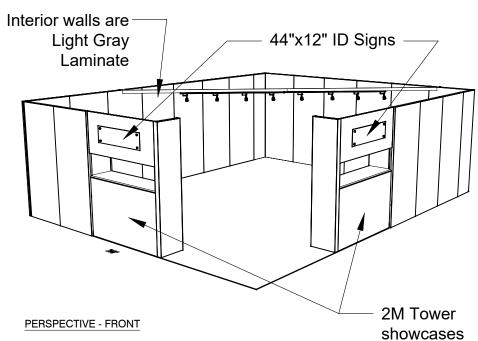

# 20 X 25 CORNER SALON 2M Tower Showcases Option 8 Track Lights -Morris Oak 44"x12" ID Sign Wood Laminate Light Gray Laminate FREEMAN JEWELPY DESIGN Showcases have LED lights integrated -COUTURE FREEMAN

20x25 Corner 2M Tower Showcases

EXHIBIT NAME / UNIT NAME EXHIBIT # / UNIT LOCATION Couture22 EVENT NAME

Wynn LV Las Vegas,NV | 06/08/22-06/12/22

7898491

505907

20x25 Premium Corner, 2M Tower Showcases

Freeman:

#### **SALON BOOTH PACKAGE INCLUDES:**

Showcase Options: Two (2) 2M Towers

Two (1) 1<sub>M</sub> Towers Two (2) 2<sub>M</sub> Low

One (1) 2м Tower and One (1) 2м Low

- · Four (4) Wastebaskets
- Twelve (12) Wynn Hotel Ballroom Chairs
- Four (4) Tables (please complete the Salon Package Table Order Form by May 1, 2023)
- Inline: Two (2) Track Lighting Bars with five (5) 6000K LED 12 watt fixtures each
- · Corner: One (1) Track Lighting Bar with eight (8) 6000K LED 12 watt fixtures
- Electrical for the showcases and the lights in each booth will be included. Any other items requiring electricity in the Salons will require an electrical order to be placed with Freeman. Please refer to the Freeman Electrical Order Form.
- Custom sign plaque with company name and booth number in Couture Type font
- · One time vacuuming prior to show opening
- Daily trash removal (please leave your wastebasket outside your booth at close of show each day)

Note: For 2M low showcases only, in addition to track in center, one (1) track with three (3) lights hung behind sign plaque above low showcase will be added.

**Salon Size:** Salon measures 20' (6.10m) wide x 25' (7.62m) long x 8' (2.44m) high.

Please see internal exhibit dimensions on attached renderings.

**Color:** Exterior walls are Morris Oak Wood Laminate. Interior walls are Light Gray Laminate.

**Decorating Interior of Salons:** All materials or adhesives must be removed from panels, showcase shelves and showcase doors at close of show. Any remaining materials or adhesives will be removed at an additional labor cost to the exhibitor.