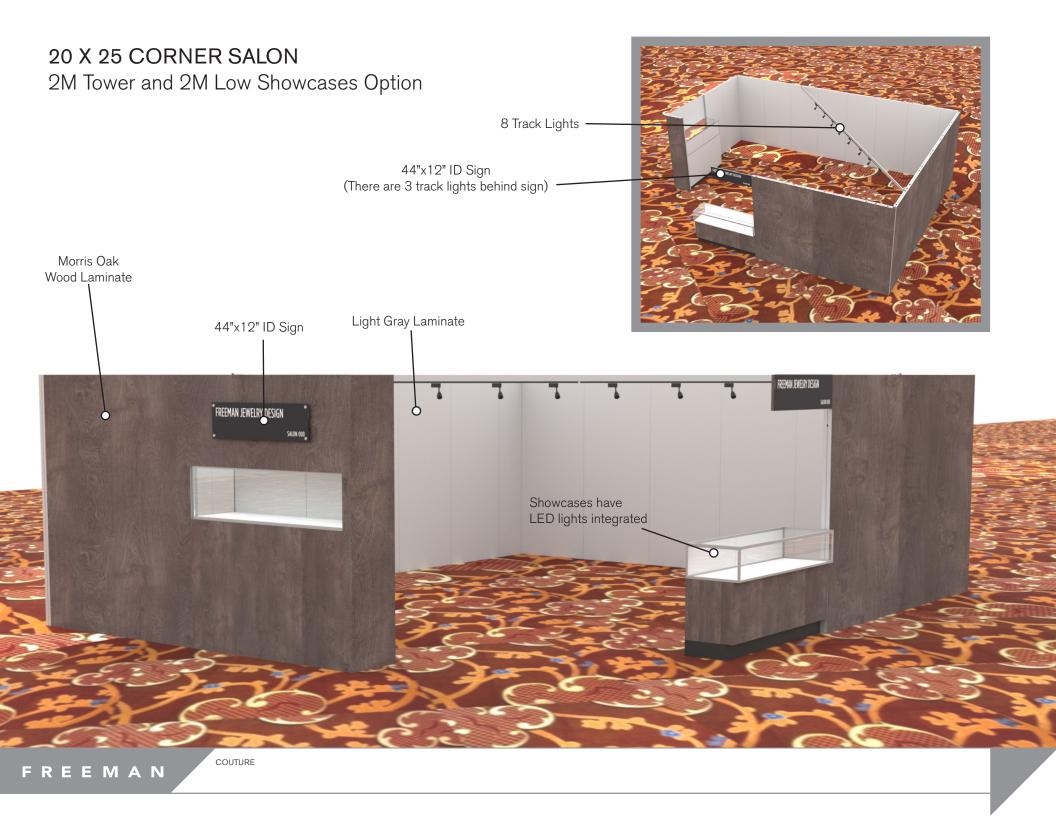

Laminate

3/3/2022 11:57 AM

These original concepts and designs are sole property of FREEMAN. Any reproduction or use is prohibited without written consent of FREEMAN. © Copyright 2022 FREEMAN

1 of

20x25 Corner 2M Tower & 2M Low Showcases EXHIBIT NAME / UNIT NAME

EXHIBIT # / UNIT LOCATION

Couture22 EVENT NAME

PLAN VIEW

Wynn LV Las Vegas,NV | 06/08/22-06/12/22

7898491

505907

20x25 Premium Corner, 2M Tower & 2M Low Showcases

PERSPECTIVE - FRONT