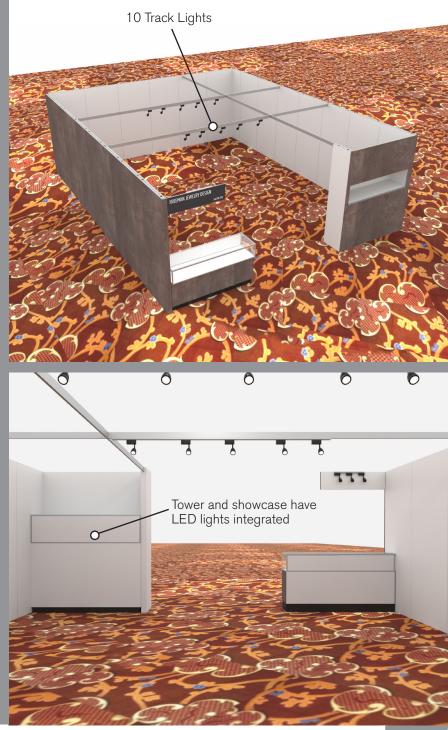

#### **SALON BOOTH PACKAGE INCLUDES:**

Showcase Options: Two (2) 2M Towers

Two (1) 1<sub>M</sub> Towers Two (2) 2<sub>M</sub> Low

One (1) 2м Tower and One (1) 2м Low

- · Four (4) Wastebaskets
- Twelve (12) Wynn Hotel Ballroom Chairs
- Four (4) Tables (please complete the Salon Package Table Order Form by May 1, 2023)
- Inline: Two (2) Track Lighting Bars with five (5) 6000K LED 12 watt fixtures each
- · Corner: One (1) Track Lighting Bar with eight (8) 6000K LED 12 watt fixtures
- Electrical for the showcases and the lights in each booth will be included. Any other items requiring electricity in the Salons will require an electrical order to be placed with Freeman. Please refer to the Freeman Electrical Order Form.
- Custom sign plaque with company name and booth number in Couture Type font
- · One time vacuuming prior to show opening
- Daily trash removal (please leave your wastebasket outside your booth at close of show each day)

Note: For 2M low showcases only, in addition to track in center, one (1) track with three (3) lights hung behind sign plaque above low showcase will be added.

**Salon Size:** Salon measures 20' (6.10m) wide x 25' (7.62m) long x 8' (2.44m) high.