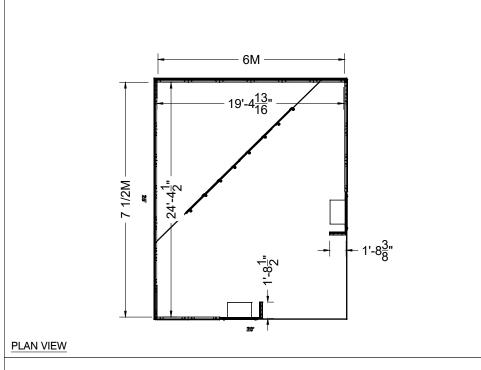

Note: For 2M low showcases only, in addition to track in center, one (1) track with three (3) lights hung behind sign plaque above low showcase will be added.

**Salon Size:** Salon measures 20' (6.10m) wide x 25' (7.62m) long x 8' (2.44m) high.

Please see internal exhibit dimensions on attached renderings.

**Color:** Exterior walls are Morris Oak Wood Laminate. Interior walls are Light Gray Laminate.

**Decorating Interior of Salons:** All materials or adhesives must be removed from panels, showcase shelves and showcase doors at close of show. Any remaining materials or adhesives will be removed at an additional labor cost to the exhibitor.

6M 19'-6<u>9</u>' 7 1/2M

Freeman:

usiness Development Mgr:

3/3/2022 12:20 PM

These original concepts and designs are sole property of FREEMAN. Any reproduction or use is prohibited without written consent of FREEMAN. © Copyright 2022 FREEMAN