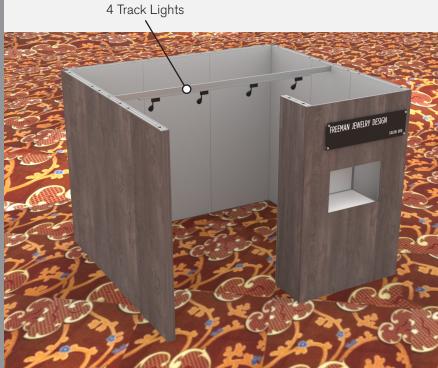

## 10 X 10 INLINE SALON 2M Low Showcase Option

FREEMAN

4 Track Lights

PRELIMINARY - NOT FOR PRODUCTION

10x10 Low Showcase

EXHIBIT # / UNIT LOCATION

Couture EVENT NAME

Wynn Las Vegas Resort Las Vegas,NV | 06/09/22-06/12/22 EVENT FACILITY / DATES

7487572

505907

10x10 - 2M Low Showcase Option
Interior walls are Light Gray Laminate

44"x12" ID Sign

6 ft Showcase

3<u>M</u> 10° PLAN VIEW

LESS THAN 30 DAYS OUT

\* 0 0 0 0 0 0 0 0 1 . 1 0 1 . 0 \*