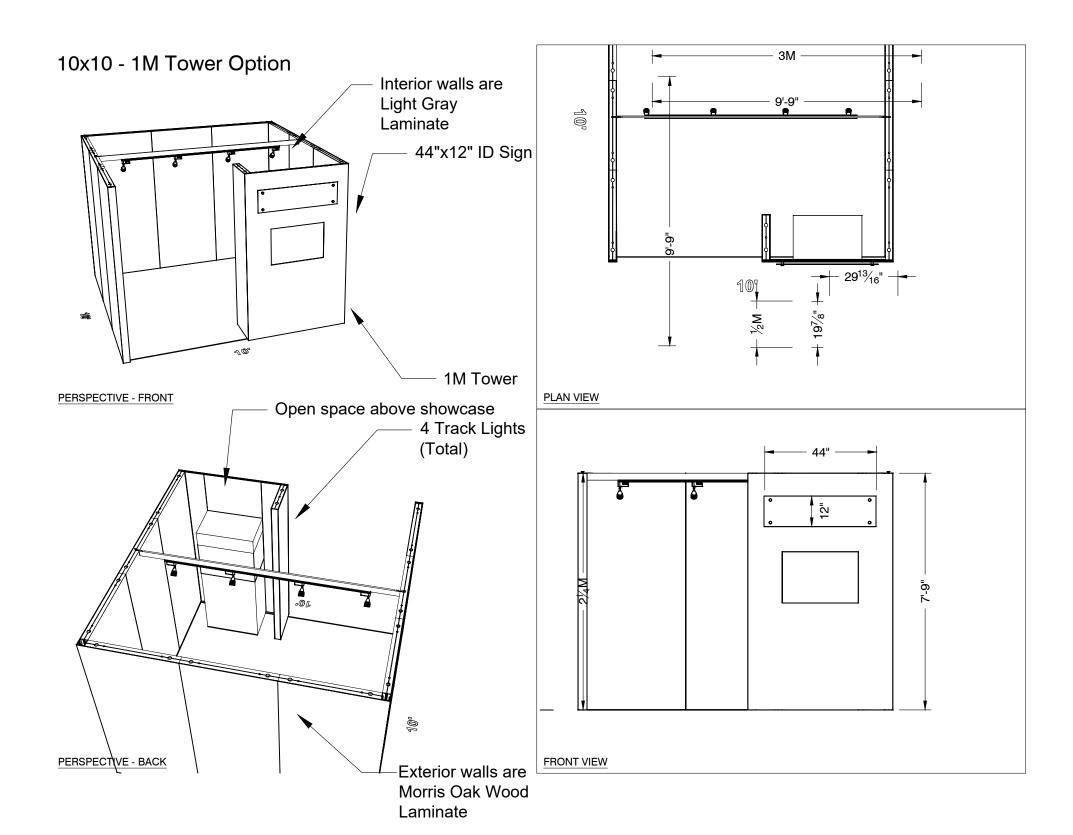

Note: For 2M low showcases only, in addition to track in center, one (1) track with three (3) lights hung behind sign plaque above low showcase will be added.

**Salon Size:** Salon measures 10' (3.05m) wide x 10' (3.05m) long x 8' (2.44m) high.

Please see internal exhibit dimensions on attached renderings.

**Color:** Exterior walls are Morris Oak Wood Laminate. Interior walls are Light Gray Laminate.

**Decorating Interior of Salons:** All materials or adhesives must be removed from panels, showcase shelves and showcase doors at close of show. Any remaining materials or adhesives will be removed at an additional labor cost to the exhibitor.

# 10 X 10 INLINE SALON 1M Tower Option

COUTURE

**PRELIMINARY - NOT FOR PRODUCTION** 

10x10 Tower Option

Couture

Wynn Las Vegas Resort Las Vegas,NV | 06/09/22-06/12/22 EVENT FACILITY / DATES

7487571

505907

EXHIBIT NAME / UNIT NAME EXHIBIT # / UNIT LOCATION EVENT NAME

Business Development Mgr: Danielle Steele

Kristen Archibald

Designer:

D. Allegrezza

Last Saved: 2/11/2022 5:08 PM

These original concepts and designs are sole property of FREEMAN. Any reproduction or use is prohibited without written consent of FREEMAN. © Copyright 2022 FREEMAN