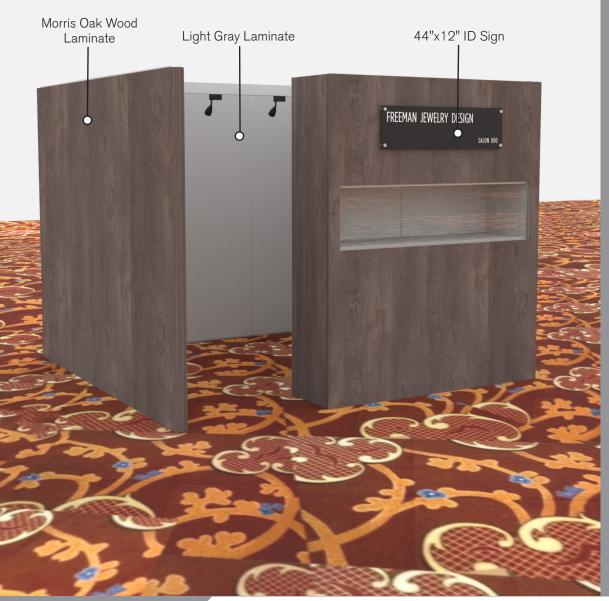

#### **SALON BOOTH PACKAGE INCLUDES:**

Showcase Options: One 2M Tower (6')

One 1M Tower (3') One 2M Low (6')

- · One (1) Wastebasket
- · Four (4) Wynn Hotel Ballroom Chairs
- One (1) Table (please complete the Salon Package Table Order Form by April 29, 2024)
- One (1) Track Lighting Bar with four (4) 6000K LED 12 watt fixtures
- Electrical for the showcases and the lights in each booth will be included. Any other items requiring electricity in the Salons will require an electrical order to be placed with Freeman. Please refer to the Freeman Electrical Order Form.
- Custom sign plaque with company name and booth number in Couture Type font
- · One time vacuuming prior to show opening
- Daily trash removal (please leave your wastebasket outside your booth at close of show each day)

Note: For 2M low showcases only, in addition to track in center, one (1) track with three (3) lights hung behind sign plaque above low showcase will be added.

**Salon Size:** Salon measures 10' (3.05m) wide x 10' (3.05m) long x 8' (2.44m) high.

Please see internal exhibit dimensions on attached renderings.

**Color:** Exterior walls are Morris Oak Wood Laminate. Interior walls are Light Gray Laminate.

**Decorating Interior of Salons:** All materials or adhesives must be removed from panels, showcase shelves and showcase doors at close of show. Any remaining materials or adhesives will be removed at an additional labor cost to the exhibitor.