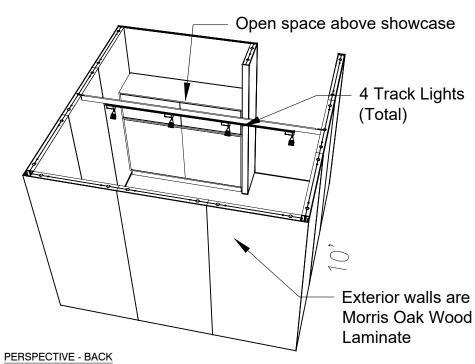

Note: For 2M low showcases only, in addition to track in center, one (1) track with three (3) lights hung behind sign plaque above low showcase will be added.

**Salon Size:** Salon measures 10' (3.05m) wide x 10' (3.05m) long x 8' (2.44m) high.

Please see internal exhibit dimensions on attached renderings.

**Color:** Exterior walls are Morris Oak Wood Laminate. Interior walls are Light Gray Laminate.

**Decorating Interior of Salons:** All materials or adhesives must be removed from panels, showcase shelves and showcase doors at close of show. Any remaining materials or adhesives will be removed at an additional labor cost to the exhibitor.

#### **PLEASE NOTE:**

- There is a weight limit of 50 lbs. for each 1M wall panel.
- For stability, no additional lights can be added to the sign light track.

Freeman will provide two (2) design renderings at No Charge for Salon customizations or changes. Additional revisions will be charged at \$250.00 each.