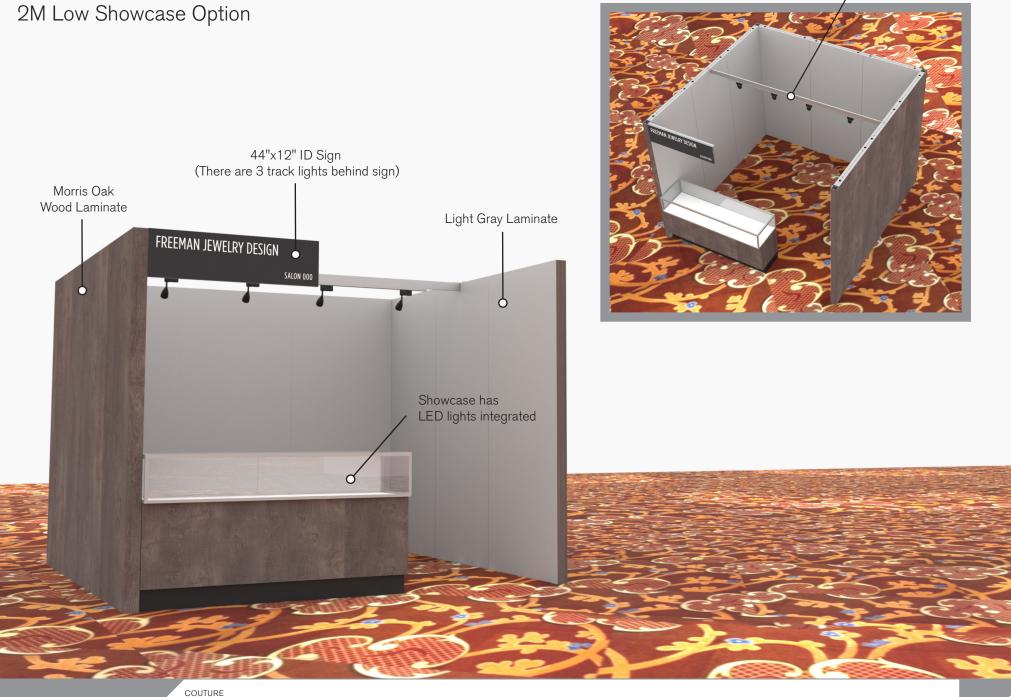

Note: For 2M low showcases only, in addition to track in center, one (1) track with three (3) lights hung behind sign plaque above low showcase will be added.

**Salon Size:** Salon measures 10' (3.05m) wide x 10' (3.05m) long x 8' (2.44m) high.

Please see internal exhibit dimensions on attached renderings.

**Color:** Exterior walls are Morris Oak Wood Laminate. Interior walls are Light Gray Laminate.

**Decorating Interior of Salons:** All materials or adhesives must be removed from panels, showcase shelves and showcase doors at close of show. Any remaining materials or adhesives will be removed at an additional labor cost to the exhibitor.

## 10 X 10 INLINE SALON 2M Low Showcase Option

FREEMAN

4 Track Lights

PRELIMINARY - NOT FOR PRODUCTION

10x10 Low Showcase

EXHIBIT # / UNIT LOCATION

Couture EVENT NAME

Wynn Las Vegas Resort Las Vegas,NV | 06/09/22-06/12/22 EVENT FACILITY / DATES

7487572

505907

10x10 - 2M Low Showcase Option
Interior walls are Light Gray Laminate

44"x12" ID Sign

6 ft Showcase

3<u>M</u> 10° PLAN VIEW

LESS THAN 30 DAYS OUT

\* 0 0 0 0 0 0 0 0 1 . 1 0 1 . 0 \*