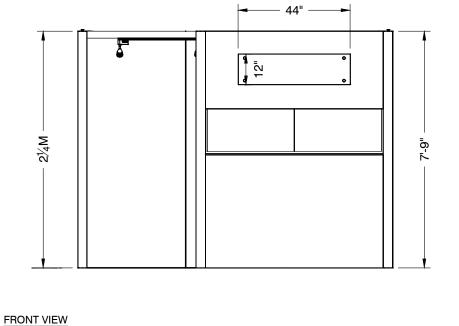

Please see internal exhibit dimensions on attached renderings.

**Color:** Exterior walls are Morris Oak Wood Laminate. Interior walls are Light Gray Laminate.

**Decorating Interior of Salons:** All materials or adhesives must be removed from panels, showcase shelves and showcase doors at close of show. Any remaining materials or adhesives will be removed at an additional labor cost to the exhibitor.

2M Tower

Wynn LV Las Vegas,NV | 06/08/22-06/12/22

7487573

505907

EXHIBIT NAME / UNIT NAME

EVENT NAME

10x10 - 2M Tower Option 44"x12" ID Sign Interiorwalls are Light

Freeman:

FRONT VIEW

Revision: These use

These original concepts and designs are sole property of FREEMAN. Any reproduction or use is prohibited without written consent of FREEMAN. © Copyright 2021 FREEMAN