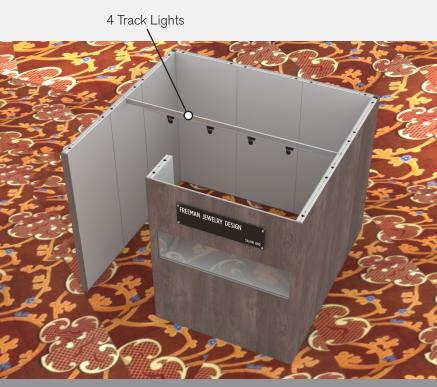

#### **SALON BOOTH PACKAGE INCLUDES:**

Showcase Options: One 2M Tower (6')

One 1M Tower (3') One 2M Low (6')

- · One (1) Wastebasket
- · Four (4) Wynn Hotel Ballroom Chairs
- One (1) Table (please complete the Salon Package Table Order Form by April 29, 2024)
- One (1) Track Lighting Bar with four (4) 6000K LED 12 watt fixtures
- Electrical for the showcases and the lights in each booth will be included. Any other items requiring electricity in the Salons will require an electrical order to be placed with Freeman. Please refer to the Freeman Electrical Order Form.
- Custom sign plaque with company name and booth number in Couture Type font
- · One time vacuuming prior to show opening
- Daily trash removal (please leave your wastebasket outside your booth at close of show each day)

Note: For 2M low showcases only, in addition to track in center, one (1) track with three (3) lights hung behind sign plaque above low showcase will be added.

**Salon Size:** Salon measures 10' (3.05m) wide x 10' (3.05m) long x 8' (2.44m) high.

## 10 X 10 INLINE SALON 2M Low Showcase Option

FREEMAN

4 Track Lights

PRELIMINARY - NOT FOR PRODUCTION

10x10 Low Showcase

EXHIBIT # / UNIT LOCATION

Couture EVENT NAME

Wynn Las Vegas Resort Las Vegas,NV | 06/09/22-06/12/22 EVENT FACILITY / DATES