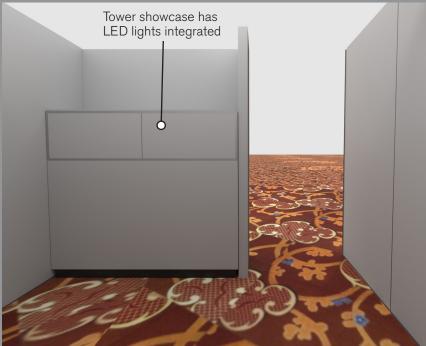

#### **SALON BOOTH PACKAGE INCLUDES:**

Showcase Options: One 2M Tower (6')

One 1M Tower (3') One 2M Low (6')

- · One (1) Wastebasket
- · Four (4) Wynn Hotel Ballroom Chairs
- One (1) Table (please complete the Salon Package Table Order Form by April 29, 2024)
- One (1) Track Lighting Bar with four (4) 6000K LED 12 watt fixtures
- Electrical for the showcases and the lights in each booth will be included. Any other items requiring electricity in the Salons will require an electrical order to be placed with Freeman. Please refer to the Freeman Electrical Order Form.
- Custom sign plaque with company name and booth number in Couture Type font
- · One time vacuuming prior to show opening
- Daily trash removal (please leave your wastebasket outside your booth at close of show each day)

Please see internal exhibit dimensions on attached renderings.

**Color:** Exterior walls are Morris Oak Wood Laminate. Interior walls are Light Gray Laminate.

**Decorating Interior of Salons:** All materials or adhesives must be removed from panels, showcase shelves and showcase doors at close of show. Any remaining materials or adhesives will be removed at an additional labor cost to the exhibitor.