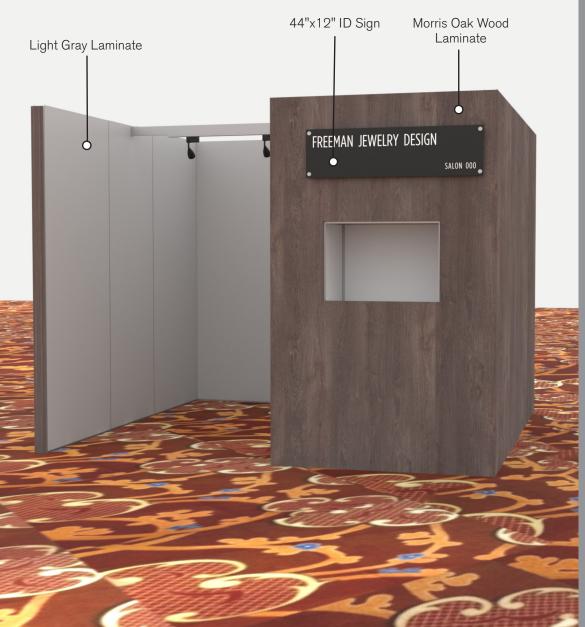

Please see internal exhibit dimensions on attached renderings.

**Color:** Exterior walls are Morris Oak Wood Laminate. Interior walls are Light Gray Laminate.

**Decorating Interior of Salons:** All materials or adhesives must be removed from panels, showcase shelves and showcase doors at close of show. Any remaining materials or adhesives will be removed at an additional labor cost to the exhibitor.

2M Tower

Wynn LV Las Vegas,NV | 06/08/22-06/12/22

7487573

505907

EXHIBIT NAME / UNIT NAME

EVENT NAME

10x10 - 2M Tower Option 44"x12" ID Sign Interiorwalls are Light

Freeman: