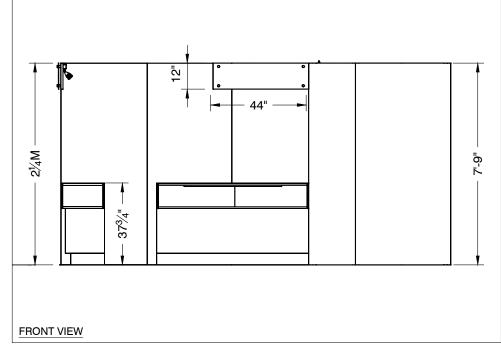

## **SALON BOOTH PACKAGE INCLUDES:**

Showcase Options: Two 2m Low (6')

One 1M Tower (3') and One 2M Low (6')

- · One (1) Wastebasket
- · Six (6) Wynn Hotel Ballroom Chairs
- Two (2) Tables (please complete the Salon Package Table Order Form by April 29, 2024)
- One (1) Track Lighting Bar with four (4) 6000K LED 12 watt fixtures
- Electrical for the showcases and the lights in each booth will be included. Any other items requiring electricity
  in the Salons will require an electrical order to be placed with Freeman. Please refer to the Freeman Electrical
  Order Form.
- Custom sign plaque with company name and booth number in Couture Type font
- · One time vacuuming prior to show opening
- Daily trash removal (please leave your wastebasket outside your booth at close of show each day)

Note: For 2M low showcases only, in addition to track in center, one (1) track with three (3) lights hung behind sign plaque above low showcase will be added.

**Salon Size:** Open Salon measures 10' (3.05M) wide x 15' (4.57M) long x 8' (2.44M) high.

Please see internal exhibit dimensions on attached renderings.

**Color:** Exterior walls are Morris Oak Wood Laminate. Interior walls are Light Gray Laminate.

**Decorating Interior of Salons:** All materials or adhesives must be removed from panels, showcase shelves and showcase doors at close of show. Any remaining materials or adhesives will be removed at an additional labor cost to the exhibitor.