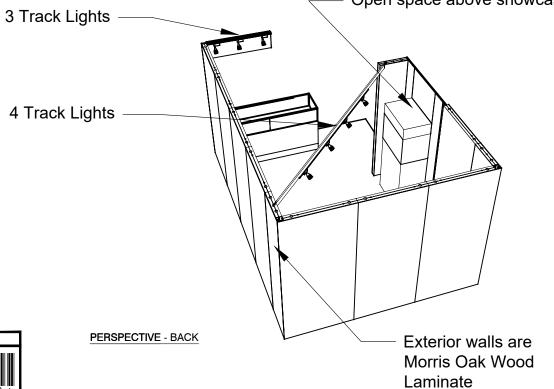

## **SALON BOOTH PACKAGE INCLUDES:**

Showcase Options: Two 2m Low (6')

One 1M Tower (3') and One 2M Low (6')

- · One (1) Wastebasket
- · Six (6) Wynn Hotel Ballroom Chairs
- Two (2) Tables (please complete the Salon Package Table Order Form by April 29, 2024)
- One (1) Track Lighting Bar with four (4) 6000K LED 12 watt fixtures
- Electrical for the showcases and the lights in each booth will be included. Any other items requiring electricity
  in the Salons will require an electrical order to be placed with Freeman. Please refer to the Freeman Electrical
  Order Form.
- Custom sign plaque with company name and booth number in Couture Type font
- · One time vacuuming prior to show opening
- Daily trash removal (please leave your wastebasket outside your booth at close of show each day)

Note: For 2M low showcases only, in addition to track in center, one (1) track with three (3) lights hung behind sign plaque above low showcase will be added.

**Salon Size:** Open Salon measures 10' (3.05M) wide x 15' (4.57M) long x 8' (2.44M) high.

Please see internal exhibit dimensions on attached renderings.

**Color:** Exterior walls are Morris Oak Wood Laminate. Interior walls are Light Gray Laminate.

**Decorating Interior of Salons:** All materials or adhesives must be removed from panels, showcase shelves and showcase doors at close of show. Any remaining materials or adhesives will be removed at an additional labor cost to the exhibitor.

## **PLEASE NOTE:**

- There is a weight limit of 50 lbs. for each 1M wall panel.
- For stability, no additional lights can be added to the sign light track.

Freeman will provide two (2) design renderings at No Charge for Salon customizations or changes. Additional revisions will be charged at \$250.00 each.