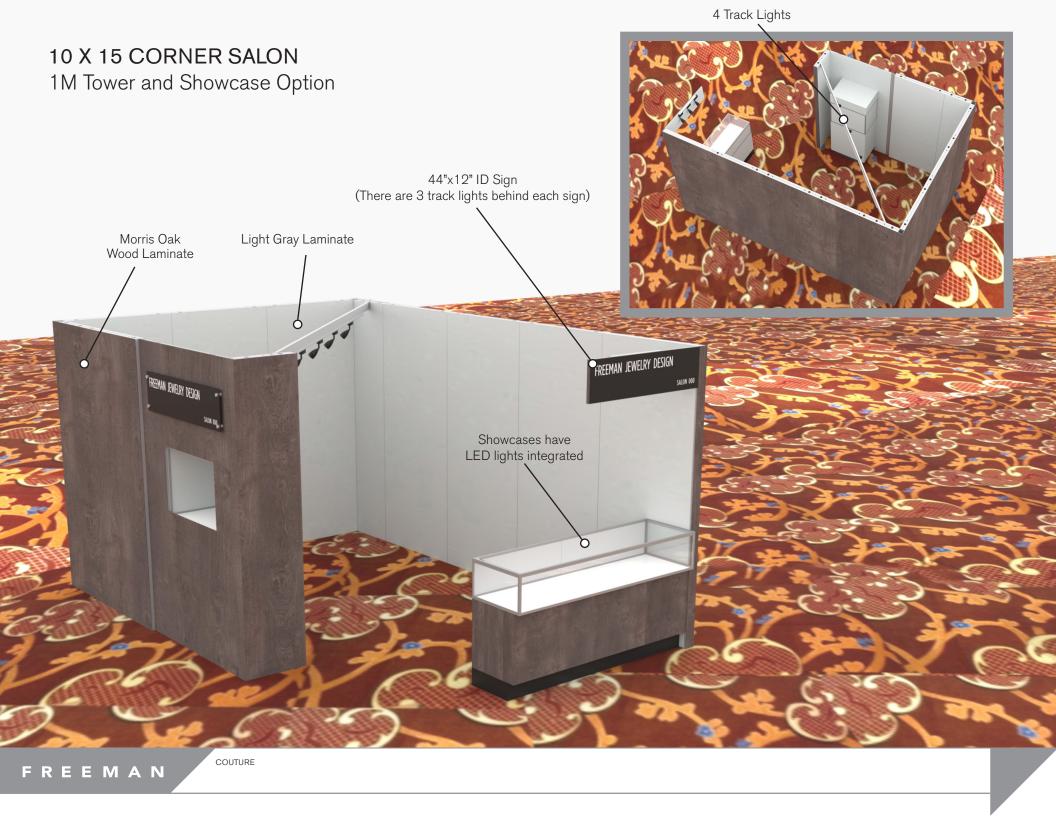

## **SALON BOOTH PACKAGE INCLUDES:**

Showcase Options: Two 2m Low (6')

One 1M Tower (3') and One 2M Low (6')

- · One (1) Wastebasket
- · Six (6) Wynn Hotel Ballroom Chairs
- Two (2) Tables (please complete the Salon Package Table Order Form by April 29, 2024)
- One (1) Track Lighting Bar with four (4) 6000K LED 12 watt fixtures
- Electrical for the showcases and the lights in each booth will be included. Any other items requiring electricity
  in the Salons will require an electrical order to be placed with Freeman. Please refer to the Freeman Electrical
  Order Form.
- Custom sign plaque with company name and booth number in Couture Type font
- · One time vacuuming prior to show opening
- Daily trash removal (please leave your wastebasket outside your booth at close of show each day)

Note: For 2M low showcases only, in addition to track in center, one (1) track with three (3) lights hung behind sign plaque above low showcase will be added.

**Salon Size:** Open Salon measures 10' (3.05M) wide x 15' (4.57M) long x 8' (2.44M) high.

Please see internal exhibit dimensions on attached renderings.

**Color:** Exterior walls are Morris Oak Wood Laminate. Interior walls are Light Gray Laminate.

**Decorating Interior of Salons:** All materials or adhesives must be removed from panels, showcase shelves and showcase doors at close of show. Any remaining materials or adhesives will be removed at an additional labor cost to the exhibitor.

## 10 X 15 CORNER SALON

2M Low Showcases Option

4 Track Lights

10x15 Corner

EXHIBIT NAME / UNIT NAME

EXHIBIT # / UNIT LOCATION

Coutour22

EVENT NAME