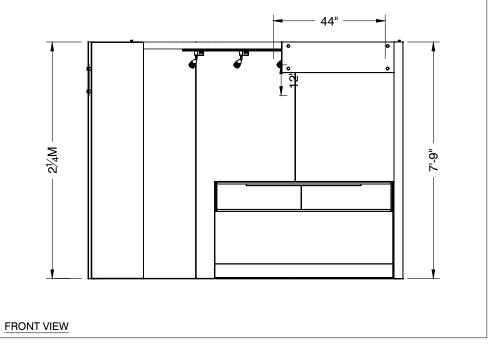

## **SALON BOOTH PACKAGE INCLUDES:**

Showcase Options: Two 2m Low (6')

One 1M Tower (3') and One 2M Low (6')

- · One (1) Wastebasket
- · Six (6) Wynn Hotel Ballroom Chairs
- Two (2) Tables (please complete the Salon Package Table Order Form by April 29, 2024)
- One (1) Track Lighting Bar with four (4) 6000K LED 12 watt fixtures
- Electrical for the showcases and the lights in each booth will be included. Any other items requiring electricity
  in the Salons will require an electrical order to be placed with Freeman. Please refer to the Freeman Electrical
  Order Form.
- Custom sign plaque with company name and booth number in Couture Type font
- · One time vacuuming prior to show opening
- Daily trash removal (please leave your wastebasket outside your booth at close of show each day)

Note: For 2M low showcases only, in addition to track in center, one (1) track with three (3) lights hung behind sign plaque above low showcase will be added.

**Salon Size:** Open Salon measures 10' (3.05M) wide x 15' (4.57M) long x 8' (2.44M) high.

## **PLEASE NOTE:**

- There is a weight limit of 50 lbs. for each 1M wall panel.
- For stability, no additional lights can be added to the sign light track.

Freeman will provide two (2) design renderings at No Charge for Salon customizations or changes. Additional revisions will be charged at \$250.00 each.