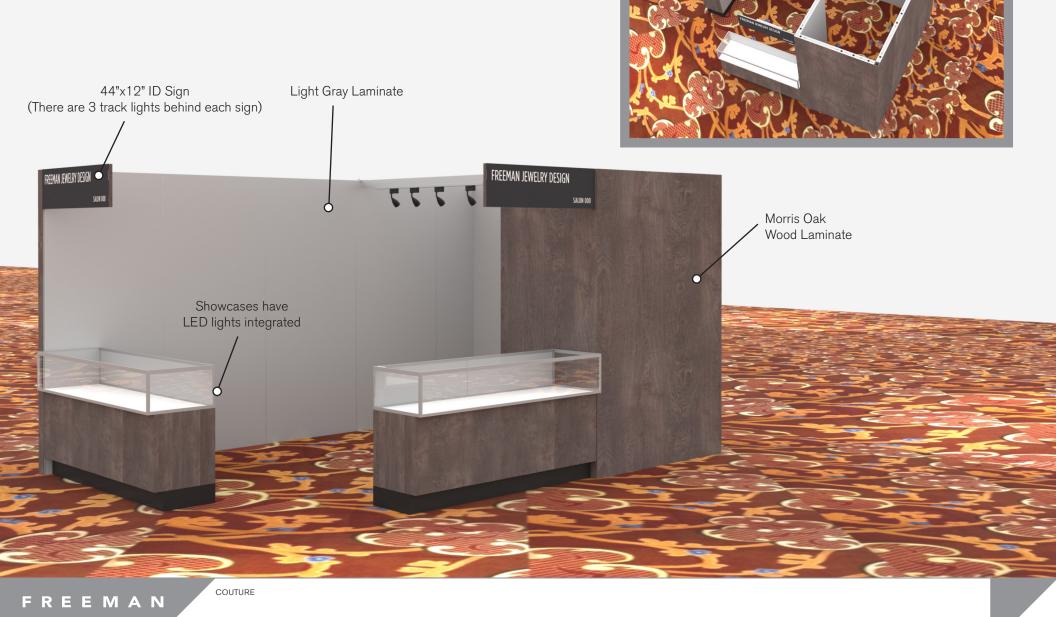

## **SALON BOOTH PACKAGE INCLUDES:**

Showcase Options: Two 2m Low (6')

One 1M Tower (3') and One 2M Low (6')

- · One (1) Wastebasket
- · Six (6) Wynn Hotel Ballroom Chairs
- Two (2) Tables (please complete the Salon Package Table Order Form by April 29, 2024)
- One (1) Track Lighting Bar with four (4) 6000K LED 12 watt fixtures
- Electrical for the showcases and the lights in each booth will be included. Any other items requiring electricity
  in the Salons will require an electrical order to be placed with Freeman. Please refer to the Freeman Electrical
  Order Form.
- Custom sign plaque with company name and booth number in Couture Type font
- · One time vacuuming prior to show opening
- Daily trash removal (please leave your wastebasket outside your booth at close of show each day)

Note: For 2M low showcases only, in addition to track in center, one (1) track with three (3) lights hung behind sign plaque above low showcase will be added.

**Salon Size:** Open Salon measures 10' (3.05M) wide x 15' (4.57M) long x 8' (2.44M) high.

Please see internal exhibit dimensions on attached renderings.

**Color:** Exterior walls are Morris Oak Wood Laminate. Interior walls are Light Gray Laminate.

**Decorating Interior of Salons:** All materials or adhesives must be removed from panels, showcase shelves and showcase doors at close of show. Any remaining materials or adhesives will be removed at an additional labor cost to the exhibitor.