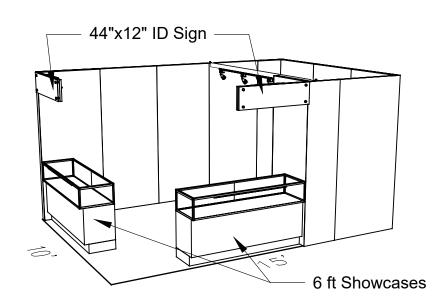

Note: For 2M low showcases only, in addition to track in center, one (1) track with three (3) lights hung behind sign plaque above low showcase will be added.

**Salon Size:** Open Salon measures 10' (3.05M) wide x 15' (4.57M) long x 8' (2.44M) high.

Please see internal exhibit dimensions on attached renderings.

**Color:** Exterior walls are Morris Oak Wood Laminate. Interior walls are Light Gray Laminate.

**Decorating Interior of Salons:** All materials or adhesives must be removed from panels, showcase shelves and showcase doors at close of show. Any remaining materials or adhesives will be removed at an additional labor cost to the exhibitor.

## **PLEASE NOTE:**

- There is a weight limit of 50 lbs. for each 1M wall panel.
- For stability, no additional lights can be added to the sign light track.

Freeman will provide two (2) design renderings at No Charge for Salon customizations or changes. Additional revisions will be charged at \$250.00 each.