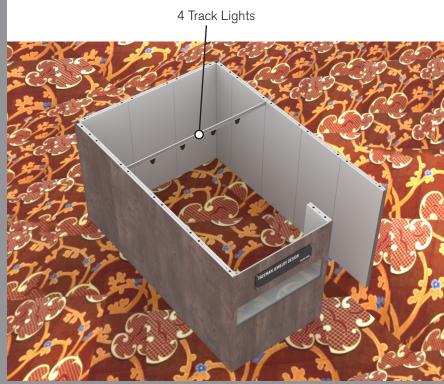

### **SALON BOOTH PACKAGE INCLUDES:**

Showcase Options: One 2M Tower (6')

One 1M Tower (3') One 2M Low (6')

- · One (1) Wastebasket
- · Six (6) Wynn Hotel Ballroom Chairs
- Two (2) Tables (please complete the Salon Package Table Order Form by April 29, 2024)
- · One (1) Track Lighting Bar with four (4) 6000K LED 12 watt fixtures
- Electrical for the showcases and the lights in each booth will be included. Any other items requiring electricity in the Salons will require an electrical order to be placed with Freeman. Please refer to the Freeman Electrical Order Form.
- Custom sign plaque with company name and booth number in Couture Type font
- · One time vacuuming prior to show opening
- Daily trash removal (please leave your wastebasket outside your booth at close of show each day)