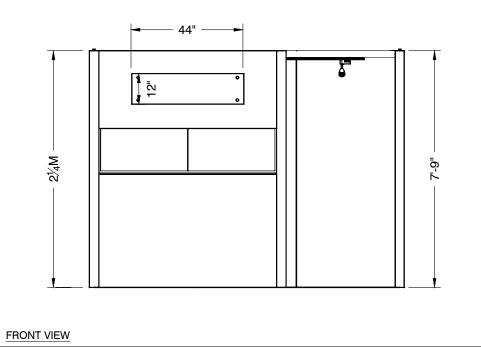

### **SALON BOOTH PACKAGE INCLUDES:**

Showcase Options: One 2M Tower (6')

One 1M Tower (3') One 2M Low (6')

- · One (1) Wastebasket
- · Six (6) Wynn Hotel Ballroom Chairs
- Two (2) Tables (please complete the Salon Package Table Order Form by April 29, 2024)
- · One (1) Track Lighting Bar with four (4) 6000K LED 12 watt fixtures
- Electrical for the showcases and the lights in each booth will be included. Any other items requiring electricity in the Salons will require an electrical order to be placed with Freeman. Please refer to the Freeman Electrical Order Form.
- Custom sign plaque with company name and booth number in Couture Type font
- · One time vacuuming prior to show opening
- Daily trash removal (please leave your wastebasket outside your booth at close of show each day)

Note: For 2M low showcases only, in addition to track in center, one (1) track with three (3) lights hung behind sign plaque above low showcase will be added.

**Salon Size:** Salon measures 10' (3.05m) wide x 15' (4.57m) long x 8' (2.44m) high.