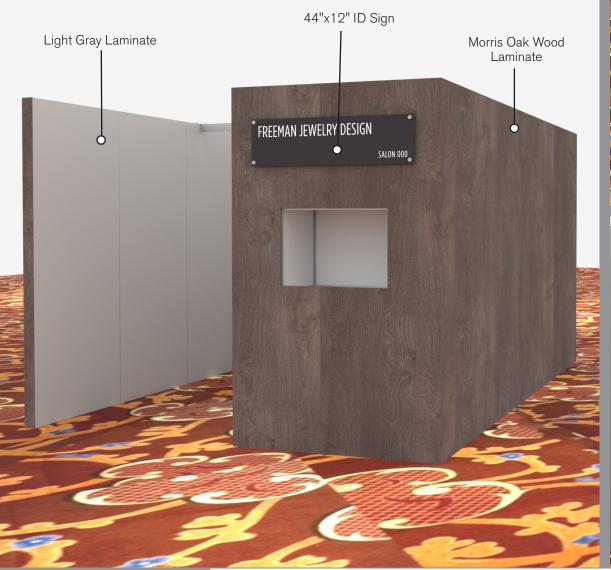

Please see internal exhibit dimensions on attached renderings.

**Color:** Exterior walls are Morris Oak Wood Laminate. Interior walls are Light Gray Laminate.

**Decorating Interior of Salons:** All materials or adhesives must be removed from panels, showcase shelves and showcase doors at close of show. Any remaining materials or adhesives will be removed at an additional labor cost to the exhibitor.