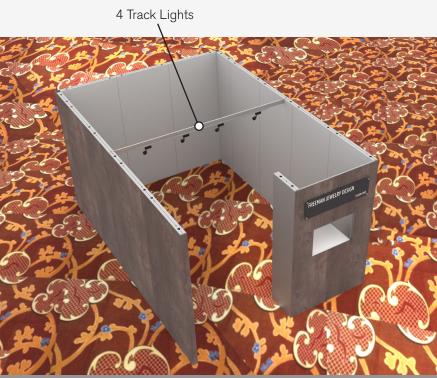

### **SALON BOOTH PACKAGE INCLUDES:**

Showcase Options: One 2M Tower (6')

One 1M Tower (3') One 2M Low (6')

- · One (1) Wastebasket
- · Six (6) Wynn Hotel Ballroom Chairs
- Two (2) Tables (please complete the Salon Package Table Order Form by April 29, 2024)
- · One (1) Track Lighting Bar with four (4) 6000K LED 12 watt fixtures
- Electrical for the showcases and the lights in each booth will be included. Any other items requiring electricity in the Salons will require an electrical order to be placed with Freeman. Please refer to the Freeman Electrical Order Form.
- Custom sign plaque with company name and booth number in Couture Type font
- · One time vacuuming prior to show opening
- Daily trash removal (please leave your wastebasket outside your booth at close of show each day)