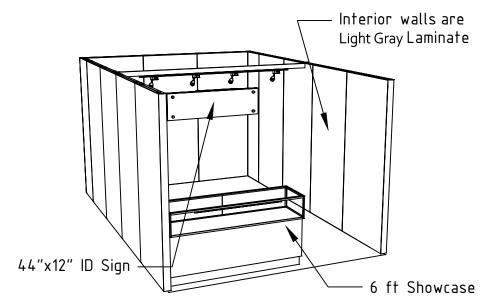

### **SALON BOOTH PACKAGE INCLUDES:**

Showcase Options: One 2M Tower (6')

One 1M Tower (3') One 2M Low (6')

- · One (1) Wastebasket
- · Six (6) Wynn Hotel Ballroom Chairs
- Two (2) Tables (please complete the Salon Package Table Order Form by April 29, 2024)
- · One (1) Track Lighting Bar with four (4) 6000K LED 12 watt fixtures
- Electrical for the showcases and the lights in each booth will be included. Any other items requiring electricity in the Salons will require an electrical order to be placed with Freeman. Please refer to the Freeman Electrical Order Form.
- Custom sign plaque with company name and booth number in Couture Type font
- · One time vacuuming prior to show opening
- Daily trash removal (please leave your wastebasket outside your booth at close of show each day)

Note: For 2M low showcases only, in addition to track in center, one (1) track with three (3) lights hung behind sign plaque above low showcase will be added.

**Salon Size:** Salon measures 10' (3.05m) wide x 15' (4.57m) long x 8' (2.44m) high.

Please see internal exhibit dimensions on attached renderings.

**Color:** Exterior walls are Morris Oak Wood Laminate. Interior walls are Light Gray Laminate.

**Decorating Interior of Salons:** All materials or adhesives must be removed from panels, showcase shelves and showcase doors at close of show. Any remaining materials or adhesives will be removed at an additional labor cost to the exhibitor.