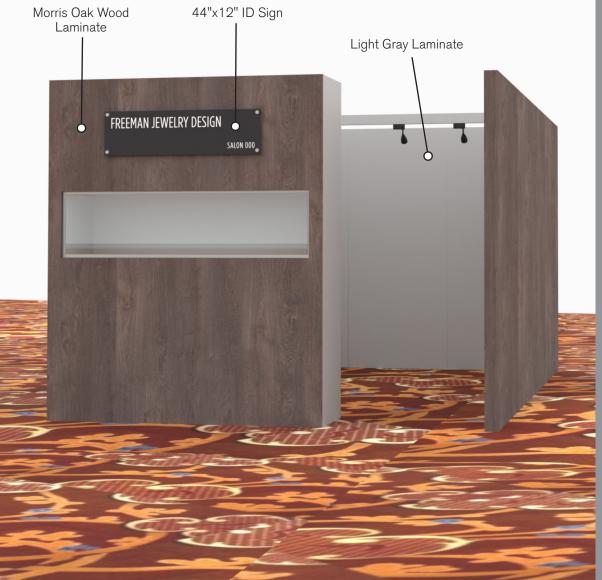

### **SALON BOOTH PACKAGE INCLUDES:**

Showcase Options: One 2M Tower (6')

One 1M Tower (3') One 2M Low (6')

- · One (1) Wastebasket
- · Six (6) Wynn Hotel Ballroom Chairs
- Two (2) Tables (please complete the Salon Package Table Order Form by April 29, 2024)
- · One (1) Track Lighting Bar with four (4) 6000K LED 12 watt fixtures
- Electrical for the showcases and the lights in each booth will be included. Any other items requiring electricity in the Salons will require an electrical order to be placed with Freeman. Please refer to the Freeman Electrical Order Form.
- Custom sign plaque with company name and booth number in Couture Type font
- · One time vacuuming prior to show opening
- Daily trash removal (please leave your wastebasket outside your booth at close of show each day)

Note: For 2M low showcases only, in addition to track in center, one (1) track with three (3) lights hung behind sign plaque above low showcase will be added.

**Salon Size:** Salon measures 10' (3.05m) wide x 15' (4.57m) long x 8' (2.44m) high.