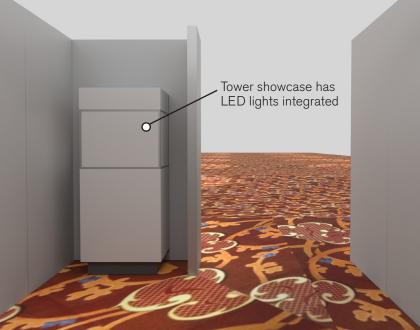

### **SALON BOOTH PACKAGE INCLUDES:**

Showcase Options: One 2M Tower (6')

One 1M Tower (3') One 2M Low (6')

- · One (1) Wastebasket
- · Six (6) Wynn Hotel Ballroom Chairs
- Two (2) Tables (please complete the Salon Package Table Order Form by April 29, 2024)
- · One (1) Track Lighting Bar with four (4) 6000K LED 12 watt fixtures
- Electrical for the showcases and the lights in each booth will be included. Any other items requiring electricity in the Salons will require an electrical order to be placed with Freeman. Please refer to the Freeman Electrical Order Form.
- Custom sign plaque with company name and booth number in Couture Type font
- · One time vacuuming prior to show opening
- Daily trash removal (please leave your wastebasket outside your booth at close of show each day)