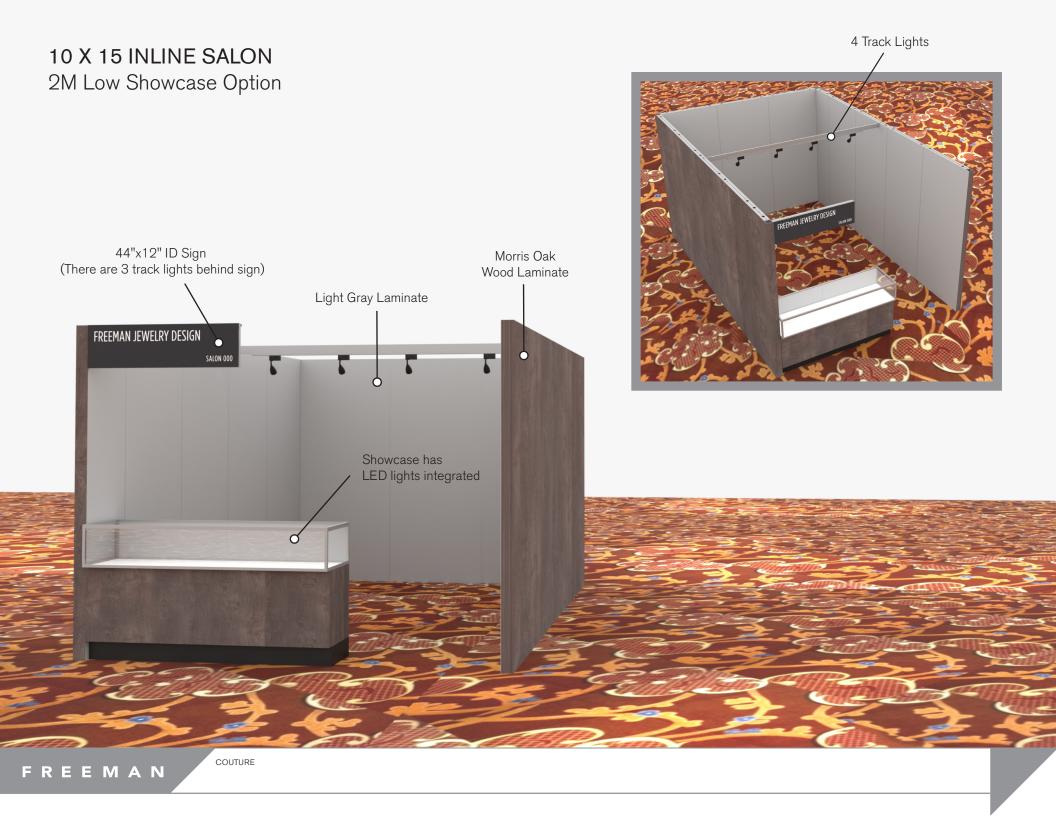

### **SALON BOOTH PACKAGE INCLUDES:**

Showcase Options: One 2M Tower (6')

One 1M Tower (3') One 2M Low (6')

- · One (1) Wastebasket
- · Six (6) Wynn Hotel Ballroom Chairs
- Two (2) Tables (please complete the Salon Package Table Order Form by April 29, 2024)
- · One (1) Track Lighting Bar with four (4) 6000K LED 12 watt fixtures
- Electrical for the showcases and the lights in each booth will be included. Any other items requiring electricity in the Salons will require an electrical order to be placed with Freeman. Please refer to the Freeman Electrical Order Form.
- Custom sign plaque with company name and booth number in Couture Type font
- · One time vacuuming prior to show opening
- Daily trash removal (please leave your wastebasket outside your booth at close of show each day)

Note: For 2M low showcases only, in addition to track in center, one (1) track with three (3) lights hung behind sign plaque above low showcase will be added.

**Salon Size:** Salon measures 10' (3.05m) wide x 15' (4.57m) long x 8' (2.44m) high.

Please see internal exhibit dimensions on attached renderings.

**Color:** Exterior walls are Morris Oak Wood Laminate. Interior walls are Light Gray Laminate.

**Decorating Interior of Salons:** All materials or adhesives must be removed from panels, showcase shelves and showcase doors at close of show. Any remaining materials or adhesives will be removed at an additional labor cost to the exhibitor.

1 of 2

10x15 - 2M Low Showcase Option

PERSPECTIVE - FRONT