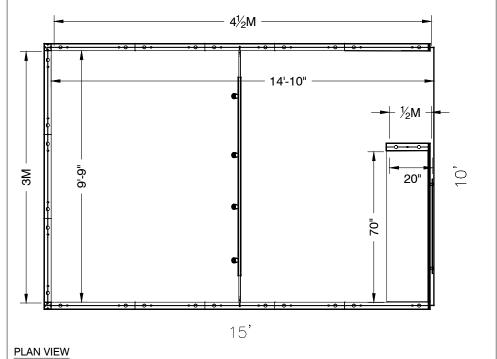

### 10' x 15' Inline Salon Specifications

Note: For 2M low showcases only, in addition to track in center, one (1) track with three (3) lights hung behind sign plaque above low showcase will be added.

**Salon Size:** Salon measures 10' (3.05m) wide x 15' (4.57m) long x 8' (2.44m) high.

Please see internal exhibit dimensions on attached renderings.

**Color:** Exterior walls are Morris Oak Wood Laminate. Interior walls are Light Gray Laminate.

**Decorating Interior of Salons:** All materials or adhesives must be removed from panels, showcase shelves and showcase doors at close of show. Any remaining materials or adhesives will be removed at an additional labor cost to the exhibitor.