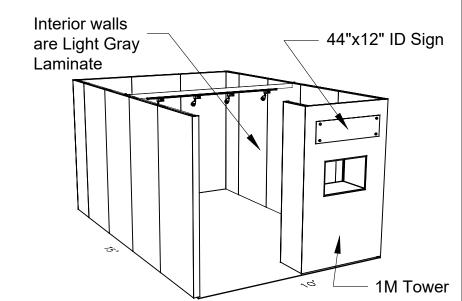

### 10' x 15' Inline Salon Specifications

### **SALON BOOTH PACKAGE INCLUDES:**

Showcase Options: One 2M Tower (6')

One 1M Tower (3') One 2M Low (6')

- · One (1) Wastebasket
- · Six (6) Wynn Hotel Ballroom Chairs
- Two (2) Tables (please complete the Salon Package Table Order Form by April 29, 2024)
- · One (1) Track Lighting Bar with four (4) 6000K LED 12 watt fixtures
- Electrical for the showcases and the lights in each booth will be included. Any other items requiring electricity in the Salons will require an electrical order to be placed with Freeman. Please refer to the Freeman Electrical Order Form.
- Custom sign plaque with company name and booth number in Couture Type font
- · One time vacuuming prior to show opening
- Daily trash removal (please leave your wastebasket outside your booth at close of show each day)

Note: For 2M low showcases only, in addition to track in center, one (1) track with three (3) lights hung behind sign plaque above low showcase will be added.

**Salon Size:** Salon measures 10' (3.05m) wide x 15' (4.57m) long x 8' (2.44m) high.

Please see internal exhibit dimensions on attached renderings.

**Color:** Exterior walls are Morris Oak Wood Laminate. Interior walls are Light Gray Laminate.

**Decorating Interior of Salons:** All materials or adhesives must be removed from panels, showcase shelves and showcase doors at close of show. Any remaining materials or adhesives will be removed at an additional labor cost to the exhibitor.