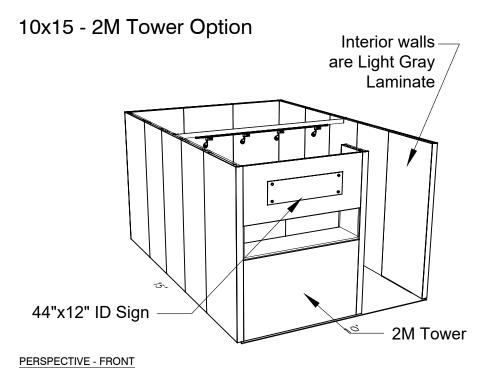

### 10' x 15' Inline Salon Specifications

### **SALON BOOTH PACKAGE INCLUDES:**

Showcase Options: One 2M Tower (6')

One 1M Tower (3') One 2M Low (6')

- · One (1) Wastebasket
- · Six (6) Wynn Hotel Ballroom Chairs
- Two (2) Tables (please complete the Salon Package Table Order Form by April 29, 2024)
- · One (1) Track Lighting Bar with four (4) 6000K LED 12 watt fixtures
- Electrical for the showcases and the lights in each booth will be included. Any other items requiring electricity in the Salons will require an electrical order to be placed with Freeman. Please refer to the Freeman Electrical Order Form.
- Custom sign plaque with company name and booth number in Couture Type font
- · One time vacuuming prior to show opening
- Daily trash removal (please leave your wastebasket outside your booth at close of show each day)

Note: For 2M low showcases only, in addition to track in center, one (1) track with three (3) lights hung behind sign plaque above low showcase will be added.

**Salon Size:** Salon measures 10' (3.05m) wide x 15' (4.57m) long x 8' (2.44m) high.

Please see internal exhibit dimensions on attached renderings.

**Color:** Exterior walls are Morris Oak Wood Laminate. Interior walls are Light Gray Laminate.

**Decorating Interior of Salons:** All materials or adhesives must be removed from panels, showcase shelves and showcase doors at close of show. Any remaining materials or adhesives will be removed at an additional labor cost to the exhibitor.