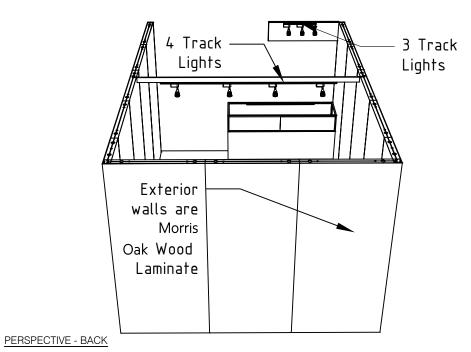

Note: For 2M low showcases only, in addition to track in center, one (1) track with three (3) lights hung behind sign plaque above low showcase will be added.

**Salon Size:** Salon measures 10' (3.05m) wide x 15' (4.57m) long x 8' (2.44m) high.

Please see internal exhibit dimensions on attached renderings.

**Color:** Exterior walls are Morris Oak Wood Laminate. Interior walls are Light Gray Laminate.

**Decorating Interior of Salons:** All materials or adhesives must be removed from panels, showcase shelves and showcase doors at close of show. Any remaining materials or adhesives will be removed at an additional labor cost to the exhibitor.