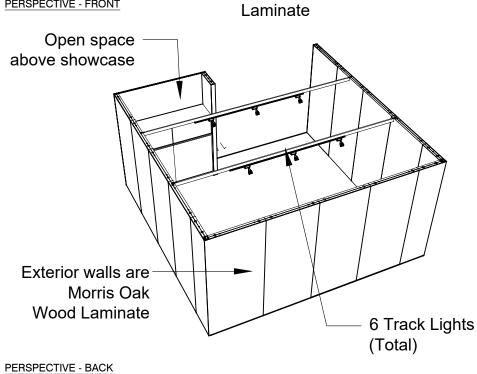

#### **SALON BOOTH PACKAGE INCLUDES:**

Showcase Options: One 2M Tower (6')

One 1M Tower (3') One 2M Low (6')

- Two (2) Wastebaskets
- Nine (9) Wynn Hotel Ballroom Chairs
- Three (3) Tables (please complete the Salon Package Table Order Form by April 29, 2024)
- One (1) Track Lighting Bar with six (6) 6000K LED 12 watt fixtures in center
- Electrical for the showcases and the lights in each booth will be included. Any other items requiring electricity in the Salons will require an electrical order to be placed with Freeman. Please refer to the Freeman Electrical Order Form.
- Custom sign plaque with company name and booth number in Couture Type font
- · One time vacuuming prior to show opening
- Daily trash removal (please leave your wastebasket outside your booth at close of show each day)

Note: For 2M low showcases only, in addition to track in center, one (1) track with three (3) lights hung behind sign plaque above low showcase will be added.

**Salon Size:** Salon measures 15' (4.57m) wide x 15' (4.57m) long x 8' (2.44m) high.

Please see internal exhibit dimensions on attached renderings.

**Color:** Exterior walls are Morris Oak Wood Laminate. Interior walls are Light Gray Laminate.

**Decorating Interior of Salons:** All materials or adhesives must be removed from panels, showcase shelves and showcase doors at close of show. Any remaining materials or adhesives will be removed at an additional labor cost to the exhibitor.