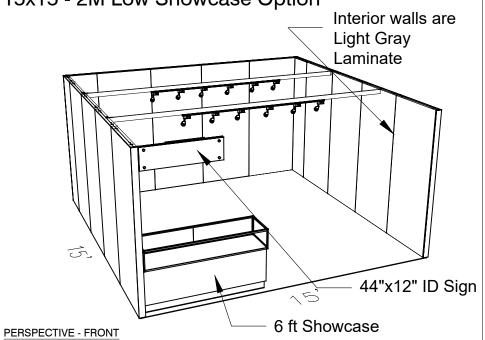

Note: For 2M low showcases only, in addition to track in center, one (1) track with three (3) lights hung behind sign plaque above low showcase will be added.

**Salon Size:** Salon measures 15' (4.57m) wide x 15' (4.57m) long x 8' (2.44m) high.

Please see internal exhibit dimensions on attached renderings.

**Color:** Exterior walls are Morris Oak Wood Laminate. Interior walls are Light Gray Laminate.

**Decorating Interior of Salons:** All materials or adhesives must be removed from panels, showcase shelves and showcase doors at close of show. Any remaining materials or adhesives will be removed at an additional labor cost to the exhibitor.

15 X 15 INLINE SALON
2M Low Showcase Option

6 Track Lights

15x15 2M Low Showcase

EXHIBIT NAME / UNIT NAME

EXHIBIT # / UNIT LOCATION

Couture22

Wynn LV
Las Vegas,NV | 06/08/22-06/12/22

EVENT FACILITY / DATES