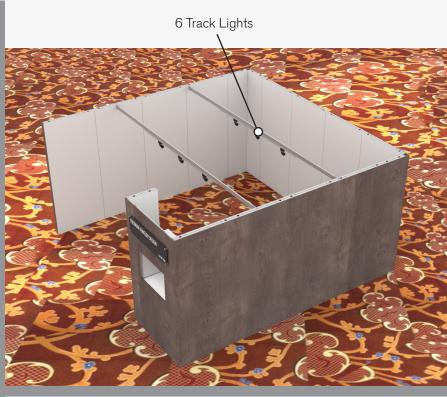

#### **SALON BOOTH PACKAGE INCLUDES:**

Showcase Options: One 2M Tower (6')

One 1M Tower (3') One 2M Low (6')

- Two (2) Wastebaskets
- Nine (9) Wynn Hotel Ballroom Chairs
- Three (3) Tables (please complete the Salon Package Table Order Form by April 29, 2024)
- One (1) Track Lighting Bar with six (6) 6000K LED 12 watt fixtures in center
- Electrical for the showcases and the lights in each booth will be included. Any other items requiring electricity in the Salons will require an electrical order to be placed with Freeman. Please refer to the Freeman Electrical Order Form.
- Custom sign plaque with company name and booth number in Couture Type font
- · One time vacuuming prior to show opening
- Daily trash removal (please leave your wastebasket outside your booth at close of show each day)

Note: For 2M low showcases only, in addition to track in center, one (1) track with three (3) lights hung behind sign plaque above low showcase will be added.

**Salon Size:** Salon measures 15' (4.57m) wide x 15' (4.57m) long x 8' (2.44m) high.

15 X 15 INLINE SALON
2M Low Showcase Option

6 Track Lights

15x15 2M Low Showcase

EXHIBIT NAME / UNIT NAME

EXHIBIT # / UNIT LOCATION

Couture22

Wynn LV
Las Vegas,NV | 06/08/22-06/12/22

EVENT FACILITY / DATES