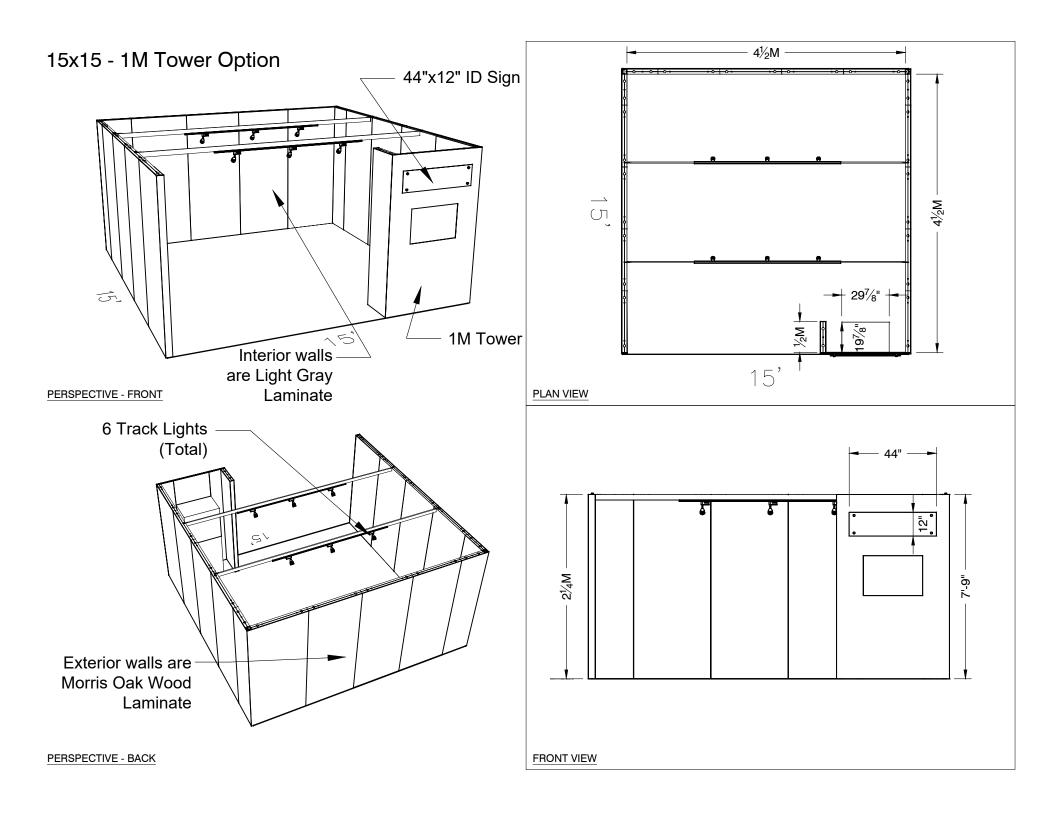

#### **SALON BOOTH PACKAGE INCLUDES:**

Showcase Options: One 2M Tower (6')

One 1M Tower (3') One 2M Low (6')

- Two (2) Wastebaskets
- Nine (9) Wynn Hotel Ballroom Chairs
- Three (3) Tables (please complete the Salon Package Table Order Form by April 29, 2024)
- One (1) Track Lighting Bar with six (6) 6000K LED 12 watt fixtures in center
- Electrical for the showcases and the lights in each booth will be included. Any other items requiring electricity in the Salons will require an electrical order to be placed with Freeman. Please refer to the Freeman Electrical Order Form.
- Custom sign plaque with company name and booth number in Couture Type font
- · One time vacuuming prior to show opening
- Daily trash removal (please leave your wastebasket outside your booth at close of show each day)

Note: For 2M low showcases only, in addition to track in center, one (1) track with three (3) lights hung behind sign plaque above low showcase will be added.

**Salon Size:** Salon measures 15' (4.57m) wide x 15' (4.57m) long x 8' (2.44m) high.

Please see internal exhibit dimensions on attached renderings.

**Color:** Exterior walls are Morris Oak Wood Laminate. Interior walls are Light Gray Laminate.

**Decorating Interior of Salons:** All materials or adhesives must be removed from panels, showcase shelves and showcase doors at close of show. Any remaining materials or adhesives will be removed at an additional labor cost to the exhibitor.

# 15 X 15 INLINE SALON 1M Tower Option

COUTURE

PRELIMINARY - NOT FOR PRODUCTION

15x15 1M Tower

15x15 1M Tow

usiness Development Mgr:

Client Solutions Mgr:

Designer: