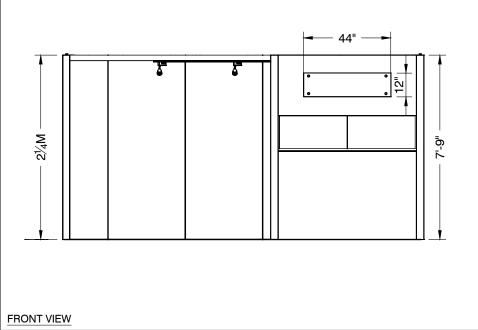

#### **PLEASE NOTE:**

- There is a weight limit of 50 lbs. for each 1M wall panel.
- For stability, no additional lights can be added to the sign light track.

Freeman will provide two (2) design renderings at No Charge for Salon customizations or changes. Additional revisions will be charged at \$250.00 each.

15 X 15 INLINE SALON
2M Low Showcase Option

6 Track Lights

15x15 2M Low Showcase

EXHIBIT NAME / UNIT NAME

EXHIBIT # / UNIT LOCATION

Couture22

Wynn LV
Las Vegas,NV | 06/08/22-06/12/22

EVENT FACILITY / DATES