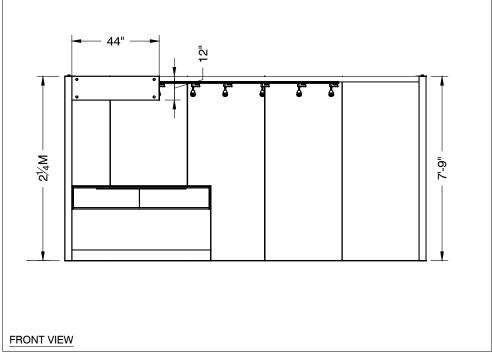

#### **SALON BOOTH PACKAGE INCLUDES:**

Showcase Options: One 2M Tower (6')

One 1M Tower (3') One 2M Low (6')

- Two (2) Wastebaskets
- Nine (9) Wynn Hotel Ballroom Chairs
- Three (3) Tables (please complete the Salon Package Table Order Form by April 29, 2024)
- One (1) Track Lighting Bar with six (6) 6000K LED 12 watt fixtures in center
- Electrical for the showcases and the lights in each booth will be included. Any other items requiring electricity in the Salons will require an electrical order to be placed with Freeman. Please refer to the Freeman Electrical Order Form.
- Custom sign plaque with company name and booth number in Couture Type font
- · One time vacuuming prior to show opening
- Daily trash removal (please leave your wastebasket outside your booth at close of show each day)

Note: For 2M low showcases only, in addition to track in center, one (1) track with three (3) lights hung behind sign plaque above low showcase will be added.

**Salon Size:** Salon measures 15' (4.57m) wide x 15' (4.57m) long x 8' (2.44m) high.

#### **PLEASE NOTE:**

- There is a weight limit of 50 lbs. for each 1M wall panel.
- For stability, no additional lights can be added to the sign light track.

Freeman will provide two (2) design renderings at No Charge for Salon customizations or changes. Additional revisions will be charged at \$250.00 each.