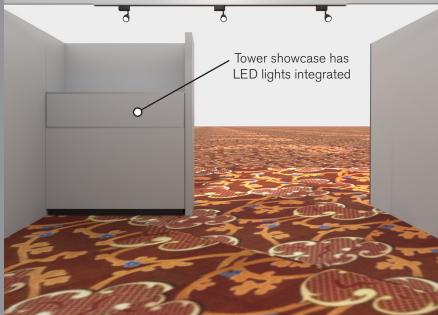

#### **SALON BOOTH PACKAGE INCLUDES:**

Showcase Options: One 2M Tower (6')

One 1M Tower (3') One 2M Low (6')

- Two (2) Wastebaskets
- Nine (9) Wynn Hotel Ballroom Chairs
- Three (3) Tables (please complete the Salon Package Table Order Form by April 29, 2024)
- One (1) Track Lighting Bar with six (6) 6000K LED 12 watt fixtures in center
- Electrical for the showcases and the lights in each booth will be included. Any other items requiring electricity in the Salons will require an electrical order to be placed with Freeman. Please refer to the Freeman Electrical Order Form.
- Custom sign plaque with company name and booth number in Couture Type font
- · One time vacuuming prior to show opening
- Daily trash removal (please leave your wastebasket outside your booth at close of show each day)

Note: For 2M low showcases only, in addition to track in center, one (1) track with three (3) lights hung behind sign plaque above low showcase will be added.

**Salon Size:** Salon measures 15' (4.57m) wide x 15' (4.57m) long x 8' (2.44m) high.