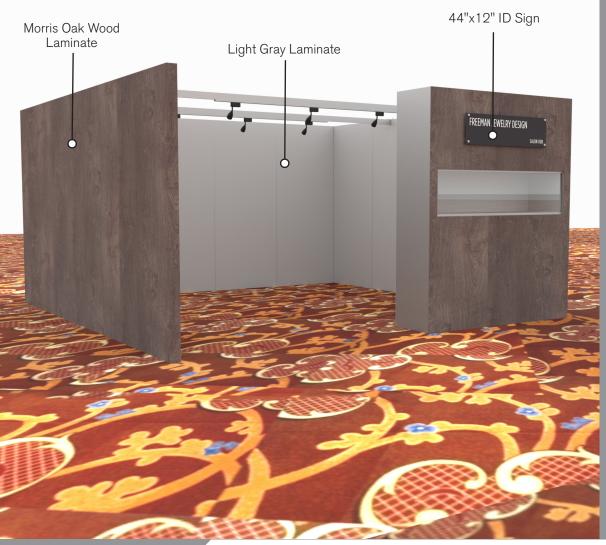

Please see internal exhibit dimensions on attached renderings.

**Color:** Exterior walls are Morris Oak Wood Laminate. Interior walls are Light Gray Laminate.

**Decorating Interior of Salons:** All materials or adhesives must be removed from panels, showcase shelves and showcase doors at close of show. Any remaining materials or adhesives will be removed at an additional labor cost to the exhibitor.

#### **SALON BOOTH PACKAGE INCLUDES:**

Showcase Options: One 2M Tower (6')

One 1M Tower (3') One 2M Low (6')

- Two (2) Wastebaskets
- Nine (9) Wynn Hotel Ballroom Chairs
- Three (3) Tables (please complete the Salon Package Table Order Form by April 29, 2024)
- One (1) Track Lighting Bar with six (6) 6000K LED 12 watt fixtures in center
- Electrical for the showcases and the lights in each booth will be included. Any other items requiring electricity in the Salons will require an electrical order to be placed with Freeman. Please refer to the Freeman Electrical Order Form.
- Custom sign plaque with company name and booth number in Couture Type font
- · One time vacuuming prior to show opening
- Daily trash removal (please leave your wastebasket outside your booth at close of show each day)

Note: For 2M low showcases only, in addition to track in center, one (1) track with three (3) lights hung behind sign plaque above low showcase will be added.

**Salon Size:** Salon measures 15' (4.57m) wide x 15' (4.57m) long x 8' (2.44m) high.