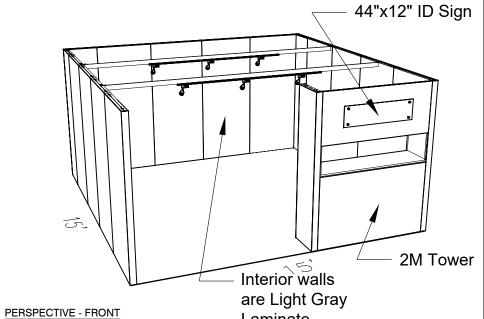

Note: For 2M low showcases only, in addition to track in center, one (1) track with three (3) lights hung behind sign plaque above low showcase will be added.

**Salon Size:** Salon measures 15' (4.57m) wide x 15' (4.57m) long x 8' (2.44m) high.

Please see internal exhibit dimensions on attached renderings.

**Color:** Exterior walls are Morris Oak Wood Laminate. Interior walls are Light Gray Laminate.

**Decorating Interior of Salons:** All materials or adhesives must be removed from panels, showcase shelves and showcase doors at close of show. Any remaining materials or adhesives will be removed at an additional labor cost to the exhibitor.

#### **SALON BOOTH PACKAGE INCLUDES:**

Showcase Options: One 2M Tower (6')

One 1M Tower (3') One 2M Low (6')

- Two (2) Wastebaskets
- Nine (9) Wynn Hotel Ballroom Chairs
- Three (3) Tables (please complete the Salon Package Table Order Form by April 29, 2024)
- One (1) Track Lighting Bar with six (6) 6000K LED 12 watt fixtures in center
- Electrical for the showcases and the lights in each booth will be included. Any other items requiring electricity in the Salons will require an electrical order to be placed with Freeman. Please refer to the Freeman Electrical Order Form.
- Custom sign plaque with company name and booth number in Couture Type font
- · One time vacuuming prior to show opening
- Daily trash removal (please leave your wastebasket outside your booth at close of show each day)