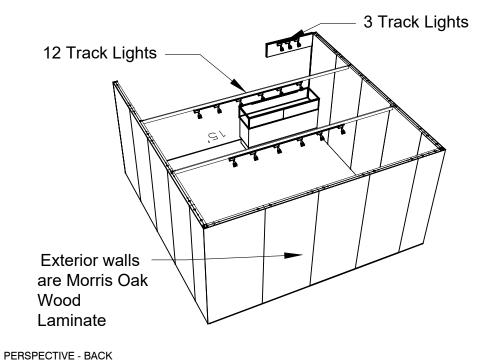

#### **SALON BOOTH PACKAGE INCLUDES:**

Showcase Options: One 2M Tower (6')

One 1M Tower (3') One 2M Low (6')

- Two (2) Wastebaskets
- Nine (9) Wynn Hotel Ballroom Chairs
- Three (3) Tables (please complete the Salon Package Table Order Form by April 29, 2024)
- One (1) Track Lighting Bar with six (6) 6000K LED 12 watt fixtures in center
- Electrical for the showcases and the lights in each booth will be included. Any other items requiring electricity in the Salons will require an electrical order to be placed with Freeman. Please refer to the Freeman Electrical Order Form.
- Custom sign plaque with company name and booth number in Couture Type font
- · One time vacuuming prior to show opening
- Daily trash removal (please leave your wastebasket outside your booth at close of show each day)

Note: For 2M low showcases only, in addition to track in center, one (1) track with three (3) lights hung behind sign plaque above low showcase will be added.

**Salon Size:** Salon measures 15' (4.57m) wide x 15' (4.57m) long x 8' (2.44m) high.

Please see internal exhibit dimensions on attached renderings.

**Color:** Exterior walls are Morris Oak Wood Laminate. Interior walls are Light Gray Laminate.

**Decorating Interior of Salons:** All materials or adhesives must be removed from panels, showcase shelves and showcase doors at close of show. Any remaining materials or adhesives will be removed at an additional labor cost to the exhibitor.