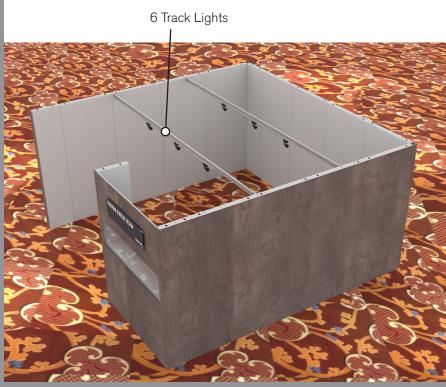

#### **SALON BOOTH PACKAGE INCLUDES:**

Showcase Options: One 2M Tower (6')

One 1M Tower (3') One 2M Low (6')

- Two (2) Wastebaskets
- Nine (9) Wynn Hotel Ballroom Chairs
- Three (3) Tables (please complete the Salon Package Table Order Form by April 29, 2024)
- One (1) Track Lighting Bar with six (6) 6000K LED 12 watt fixtures in center
- Electrical for the showcases and the lights in each booth will be included. Any other items requiring electricity in the Salons will require an electrical order to be placed with Freeman. Please refer to the Freeman Electrical Order Form.
- Custom sign plaque with company name and booth number in Couture Type font
- · One time vacuuming prior to show opening
- Daily trash removal (please leave your wastebasket outside your booth at close of show each day)

Note: For 2M low showcases only, in addition to track in center, one (1) track with three (3) lights hung behind sign plaque above low showcase will be added.

**Salon Size:** Salon measures 15' (4.57m) wide x 15' (4.57m) long x 8' (2.44m) high.