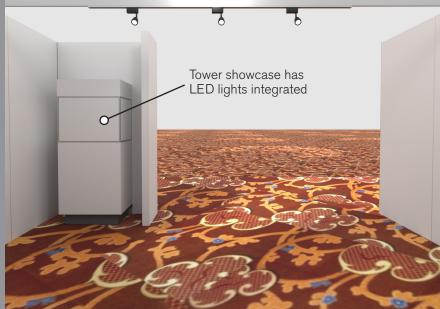

#### **SALON BOOTH PACKAGE INCLUDES:**

Showcase Options: One 2M Tower (6')

One 1M Tower (3') One 2M Low (6')

- Two (2) Wastebaskets
- Nine (9) Wynn Hotel Ballroom Chairs
- Three (3) Tables (please complete the Salon Package Table Order Form by April 29, 2024)
- One (1) Track Lighting Bar with six (6) 6000K LED 12 watt fixtures in center
- Electrical for the showcases and the lights in each booth will be included. Any other items requiring electricity in the Salons will require an electrical order to be placed with Freeman. Please refer to the Freeman Electrical Order Form.
- Custom sign plaque with company name and booth number in Couture Type font
- · One time vacuuming prior to show opening
- Daily trash removal (please leave your wastebasket outside your booth at close of show each day)

Note: For 2M low showcases only, in addition to track in center, one (1) track with three (3) lights hung behind sign plaque above low showcase will be added.

**Salon Size:** Salon measures 15' (4.57m) wide x 15' (4.57m) long x 8' (2.44m) high.