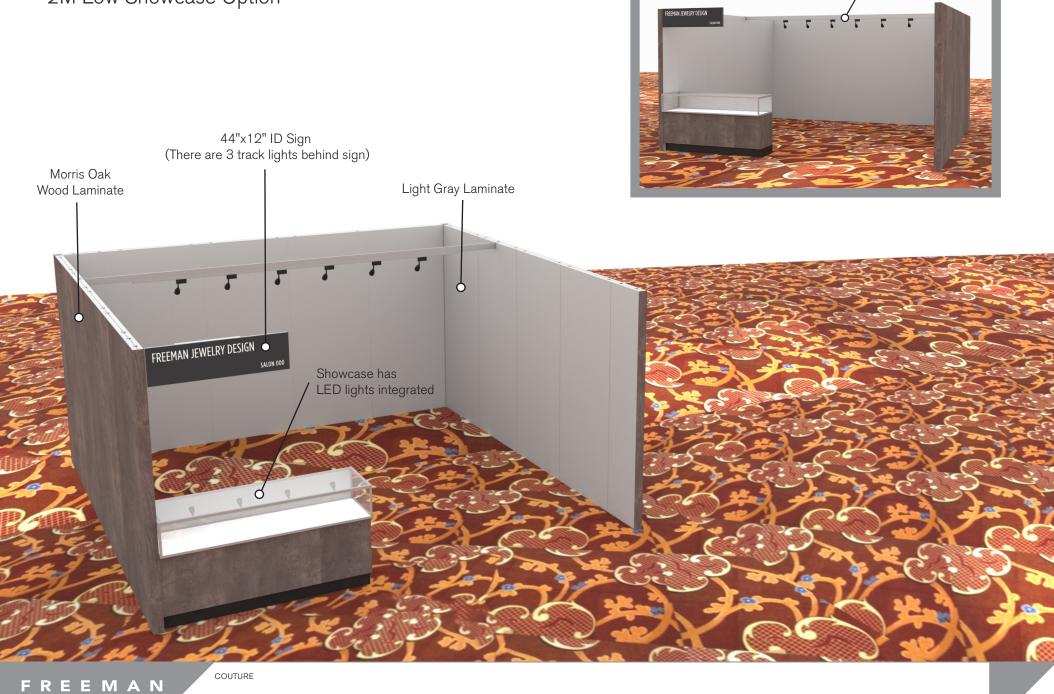

Note: For 2M low showcases only, in addition to track in center, one (1) track with three (3) lights hung behind sign plaque above low showcase will be added.

**Salon Size:** Salon measures 15' (4.57m) wide x 15' (4.57m) long x 8' (2.44m) high.

Please see internal exhibit dimensions on attached renderings.

**Color:** Exterior walls are Morris Oak Wood Laminate. Interior walls are Light Gray Laminate.

**Decorating Interior of Salons:** All materials or adhesives must be removed from panels, showcase shelves and showcase doors at close of show. Any remaining materials or adhesives will be removed at an additional labor cost to the exhibitor.

15 X 15 INLINE SALON
2M Low Showcase Option

6 Track Lights

15x15 2M Low Showcase

EXHIBIT NAME / UNIT NAME

EXHIBIT # / UNIT LOCATION

Couture22

Wynn LV
Las Vegas,NV | 06/08/22-06/12/22

EVENT FACILITY / DATES