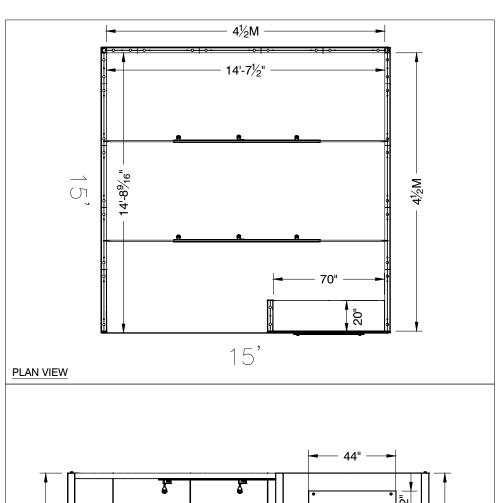

Note: For 2M low showcases only, in addition to track in center, one (1) track with three (3) lights hung behind sign plaque above low showcase will be added.

**Salon Size:** Salon measures 15' (4.57m) wide x 15' (4.57m) long x 8' (2.44m) high.

Please see internal exhibit dimensions on attached renderings.

**Color:** Exterior walls are Morris Oak Wood Laminate. Interior walls are Light Gray Laminate.

**Decorating Interior of Salons:** All materials or adhesives must be removed from panels, showcase shelves and showcase doors at close of show. Any remaining materials or adhesives will be removed at an additional labor cost to the exhibitor.

#### **PLEASE NOTE:**

- There is a weight limit of 50 lbs. for each 1M wall panel.
- For stability, no additional lights can be added to the sign light track.

Freeman will provide two (2) design renderings at No Charge for Salon customizations or changes. Additional revisions will be charged at \$250.00 each.