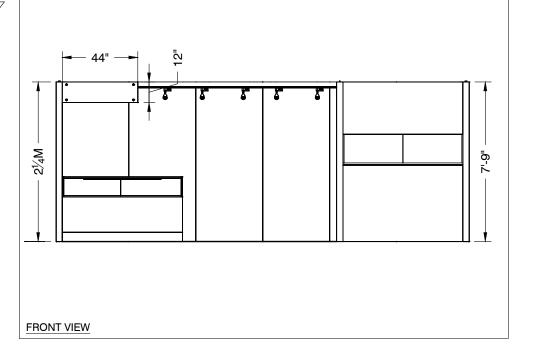

# 20 x 10 INLINE SALON 2M Low Showcases Option 8 Track Lights -44"x12" ID Sign (There are 3 lights behind each sign) Light Gray Laminate FREEMAN JEWELRY DESIGN Morris Oak Wood Laminate Showcases have LED lights integrated