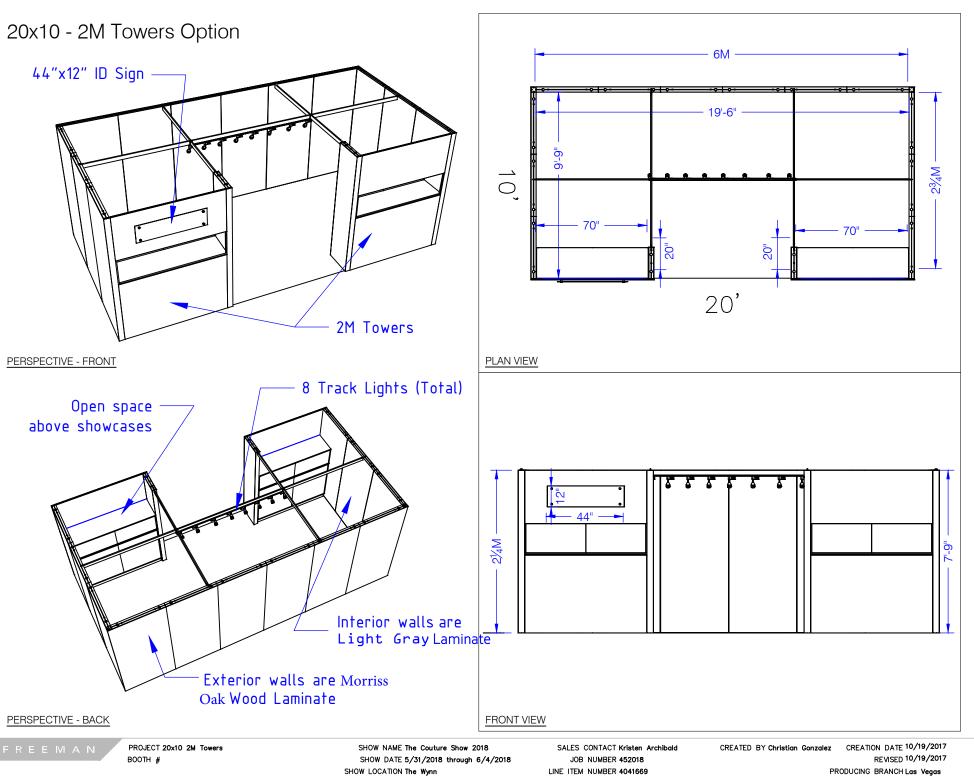

#### **SALON BOOTH PACKAGE INCLUDES:**

Showcase Options: Two 2m Towers (6')

Two 2м Low (6')

One 2м Tower (6') and One 2м Low (3')

- · One (1) Wastebasket
- Nine (9) Wynn Hotel Ballroom Chairs
- Three (3) Tables (please complete the Salon Package Table Order Form by April 29, 2024)
- One (1) Track Lighting Bar with eight (8) 6000K LED 12 watt fixtures
- Electrical for the showcases and the lights in each booth will be included. Any other items requiring electricity in the Salons will require an electrical order to be placed with Freeman. Please refer to the Freeman Electrical Order Form.
- Custom sign plaque with company name and booth number in Couture Type font
- · One time vacuuming prior to show opening
- Daily trash removal (please leave your wastebasket outside your booth at close of show each day)

Note: For 2M low showcases only, in addition to track in center, one (1) track with three (3) lights hung behind sign plaque above low showcase will be added.

**Salon Size:** Salon measures 20' (6.10m) wide x 10' (3.05m) long x 8' (2.44m) high.

Please see internal exhibit dimensions on attached renderings.

**Color:** Exterior walls are Morris Oak Wood Laminate. Interior walls are Light Gray Laminate.

**Decorating Interior of Salons:** All materials or adhesives must be removed from panels, showcase shelves and showcase doors at close of show. Any remaining materials or adhesives will be removed at an additional labor cost to the exhibitor.

## 20 x 10 INLINE SALON 2M Towers Option

COUTURE

FILE NAME P: /LasVegas/Branch/NRDC/Shows 2018/Couture 06\_18 452018/Package Booths/AutoCad/Design/KIT Drawings/20x10 Booths/COUTURE18 20x10 2M Towers Inline L4041669 DES.dwg

# 20 x 10 INLINE SALON 2M Low Showcases Option 8 Track Lights -44"x12" ID Sign (There are 3 lights behind each sign) Light Gray Laminate FREEMAN JEWELRY DESIGN Morris Oak Wood Laminate Showcases have LED lights integrated