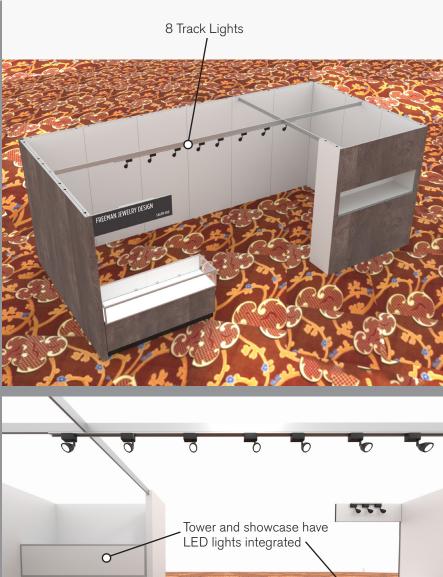

#### **SALON BOOTH PACKAGE INCLUDES:**

Showcase Options: Two 2m Towers (6')

Two 2м Low (6')

One 2м Tower (6') and One 2м Low (3')

- · One (1) Wastebasket
- Nine (9) Wynn Hotel Ballroom Chairs
- Three (3) Tables (please complete the Salon Package Table Order Form by April 29, 2024)
- One (1) Track Lighting Bar with eight (8) 6000K LED 12 watt fixtures
- Electrical for the showcases and the lights in each booth will be included. Any other items requiring electricity in the Salons will require an electrical order to be placed with Freeman. Please refer to the Freeman Electrical Order Form.
- Custom sign plaque with company name and booth number in Couture Type font
- · One time vacuuming prior to show opening
- Daily trash removal (please leave your wastebasket outside your booth at close of show each day)

# 20 x 10 INLINE SALON 2M Low Showcases Option 8 Track Lights -44"x12" ID Sign (There are 3 lights behind each sign) Light Gray Laminate FREEMAN JEWELRY DESIGN Morris Oak Wood Laminate Showcases have LED lights integrated