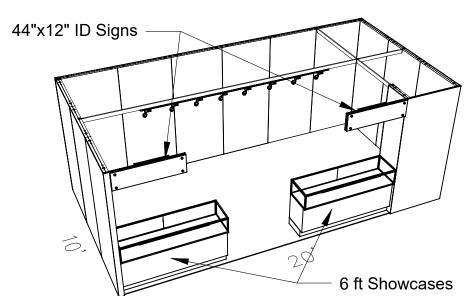

# 20 x 10 INLINE SALON 2M Low Showcases Option 8 Track Lights -44"x12" ID Sign (There are 3 lights behind each sign) Light Gray Laminate FREEMAN JEWELRY DESIGN Morris Oak Wood Laminate Showcases have LED lights integrated

EVENT FACILITY / DATES

7524474

505907

20x10 - 2M Low Showcase Option

PERSPECTIVE - FRONT

Freeman.

Business Development Mgr:

Client Solutions Mo