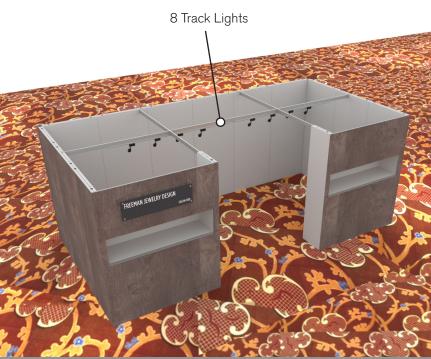

#### **SALON BOOTH PACKAGE INCLUDES:**

Showcase Options: Two 2m Towers (6')

Two 2м Low (6')

One 2м Tower (6') and One 2м Low (3')

- · One (1) Wastebasket
- Nine (9) Wynn Hotel Ballroom Chairs
- Three (3) Tables (please complete the Salon Package Table Order Form by April 29, 2024)
- One (1) Track Lighting Bar with eight (8) 6000K LED 12 watt fixtures
- Electrical for the showcases and the lights in each booth will be included. Any other items requiring electricity in the Salons will require an electrical order to be placed with Freeman. Please refer to the Freeman Electrical Order Form.
- Custom sign plaque with company name and booth number in Couture Type font
- · One time vacuuming prior to show opening
- Daily trash removal (please leave your wastebasket outside your booth at close of show each day)

# 20 x 10 INLINE SALON 2M Low Showcases Option 8 Track Lights -44"x12" ID Sign (There are 3 lights behind each sign) Light Gray Laminate FREEMAN JEWELRY DESIGN Morris Oak Wood Laminate Showcases have LED lights integrated