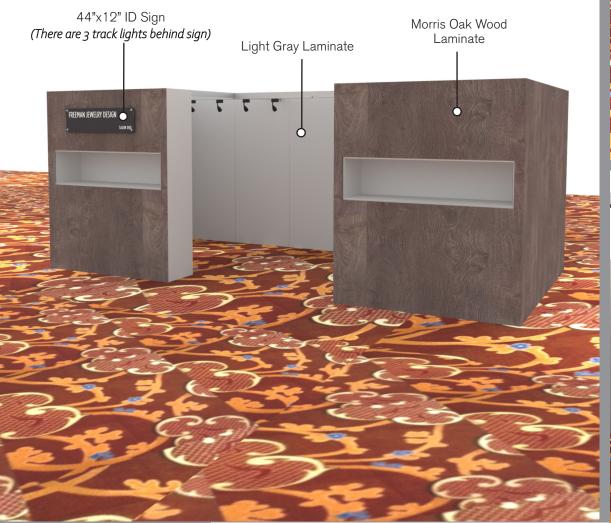

#### **SALON BOOTH PACKAGE INCLUDES:**

Showcase Options: Two 2m Towers (6')

Two 2м Low (6')

One 2м Tower (6') and One 2м Low (3')

- · One (1) Wastebasket
- Nine (9) Wynn Hotel Ballroom Chairs
- Three (3) Tables (please complete the Salon Package Table Order Form by April 29, 2024)
- One (1) Track Lighting Bar with eight (8) 6000K LED 12 watt fixtures
- Electrical for the showcases and the lights in each booth will be included. Any other items requiring electricity in the Salons will require an electrical order to be placed with Freeman. Please refer to the Freeman Electrical Order Form.
- Custom sign plaque with company name and booth number in Couture Type font
- · One time vacuuming prior to show opening
- Daily trash removal (please leave your wastebasket outside your booth at close of show each day)

Note: For 2M low showcases only, in addition to track in center, one (1) track with three (3) lights hung behind sign plaque above low showcase will be added.

**Salon Size:** Salon measures 20' (6.10m) wide x 10' (3.05m) long x 8' (2.44m) high.

Please see internal exhibit dimensions on attached renderings.

**Color:** Exterior walls are Morris Oak Wood Laminate. Interior walls are Light Gray Laminate.

**Decorating Interior of Salons:** All materials or adhesives must be removed from panels, showcase shelves and showcase doors at close of show. Any remaining materials or adhesives will be removed at an additional labor cost to the exhibitor.

# 20 x 10 INLINE SALON 2M Low Showcases Option 8 Track Lights -44"x12" ID Sign (There are 3 lights behind each sign) Light Gray Laminate FREEMAN JEWELRY DESIGN Morris Oak Wood Laminate Showcases have LED lights integrated