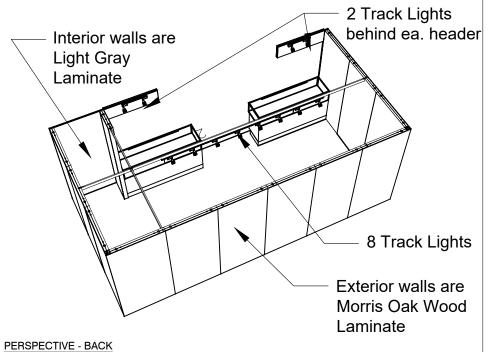

Please see internal exhibit dimensions on attached renderings.

**Color:** Exterior walls are Morris Oak Wood Laminate. Interior walls are Light Gray Laminate.

**Decorating Interior of Salons:** All materials or adhesives must be removed from panels, showcase shelves and showcase doors at close of show. Any remaining materials or adhesives will be removed at an additional labor cost to the exhibitor.

# 20 x 10 INLINE SALON 2M Low Showcases Option 8 Track Lights -44"x12" ID Sign (There are 3 lights behind each sign) Light Gray Laminate FREEMAN JEWELRY DESIGN Morris Oak Wood Laminate Showcases have LED lights integrated

PERSPECTIVE - BACK

Designer:

Detailer:

12/10/2021 6:47 PM

These original concepts and designs are sole property of FREEMAN. Any reproduction or use is prohibited without written consent of FREEMAN. © Copyright 2021 FREEMAN