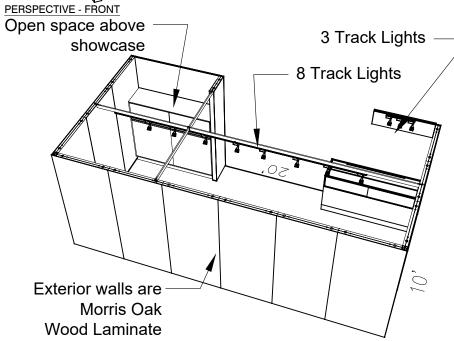

#### **SALON BOOTH PACKAGE INCLUDES:**

Showcase Options: Two 2m Towers (6')

Two 2м Low (6')

One 2м Tower (6') and One 2м Low (3')

- · One (1) Wastebasket
- Nine (9) Wynn Hotel Ballroom Chairs
- Three (3) Tables (please complete the Salon Package Table Order Form by April 29, 2024)
- One (1) Track Lighting Bar with eight (8) 6000K LED 12 watt fixtures
- Electrical for the showcases and the lights in each booth will be included. Any other items requiring electricity in the Salons will require an electrical order to be placed with Freeman. Please refer to the Freeman Electrical Order Form.
- Custom sign plaque with company name and booth number in Couture Type font
- · One time vacuuming prior to show opening
- Daily trash removal (please leave your wastebasket outside your booth at close of show each day)

Please see internal exhibit dimensions on attached renderings.

**Color:** Exterior walls are Morris Oak Wood Laminate. Interior walls are Light Gray Laminate.

**Decorating Interior of Salons:** All materials or adhesives must be removed from panels, showcase shelves and showcase doors at close of show. Any remaining materials or adhesives will be removed at an additional labor cost to the exhibitor.

# 20 x 10 INLINE SALON 2M Low Showcases Option 8 Track Lights -44"x12" ID Sign (There are 3 lights behind each sign) Light Gray Laminate FREEMAN JEWELRY DESIGN Morris Oak Wood Laminate Showcases have LED lights integrated