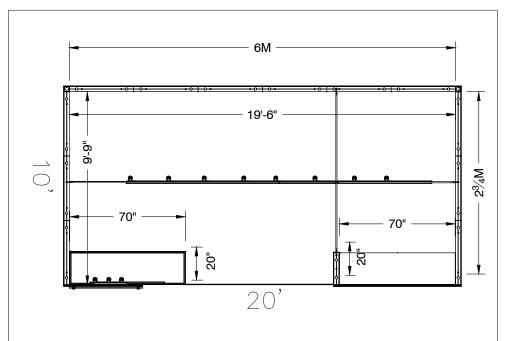

Note: For 2M low showcases only, in addition to track in center, one (1) track with three (3) lights hung behind sign plaque above low showcase will be added.

**Salon Size:** Salon measures 20' (6.10m) wide x 10' (3.05m) long x 8' (2.44m) high.