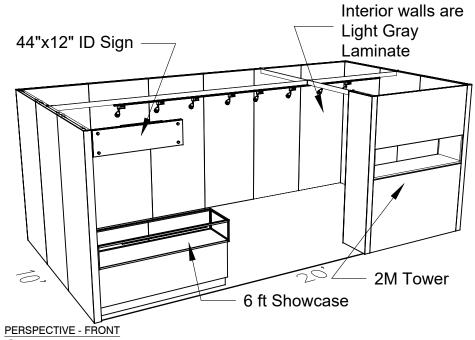

#### **SALON BOOTH PACKAGE INCLUDES:**

Showcase Options: Two 2m Towers (6')

Two 2м Low (6')

One 2м Tower (6') and One 2м Low (3')

- · One (1) Wastebasket
- Nine (9) Wynn Hotel Ballroom Chairs
- Three (3) Tables (please complete the Salon Package Table Order Form by April 29, 2024)
- One (1) Track Lighting Bar with eight (8) 6000K LED 12 watt fixtures
- Electrical for the showcases and the lights in each booth will be included. Any other items requiring electricity in the Salons will require an electrical order to be placed with Freeman. Please refer to the Freeman Electrical Order Form.
- Custom sign plaque with company name and booth number in Couture Type font
- · One time vacuuming prior to show opening
- Daily trash removal (please leave your wastebasket outside your booth at close of show each day)

Note: For 2M low showcases only, in addition to track in center, one (1) track with three (3) lights hung behind sign plaque above low showcase will be added.

**Salon Size:** Salon measures 20' (6.10m) wide x 10' (3.05m) long x 8' (2.44m) high.

Please see internal exhibit dimensions on attached renderings.

**Color:** Exterior walls are Morris Oak Wood Laminate. Interior walls are Light Gray Laminate.

**Decorating Interior of Salons:** All materials or adhesives must be removed from panels, showcase shelves and showcase doors at close of show. Any remaining materials or adhesives will be removed at an additional labor cost to the exhibitor.

# 20 x 10 INLINE SALON 2M Low Showcases Option 8 Track Lights -44"x12" ID Sign (There are 3 lights behind each sign) Light Gray Laminate FREEMAN JEWELRY DESIGN Morris Oak Wood Laminate Showcases have LED lights integrated