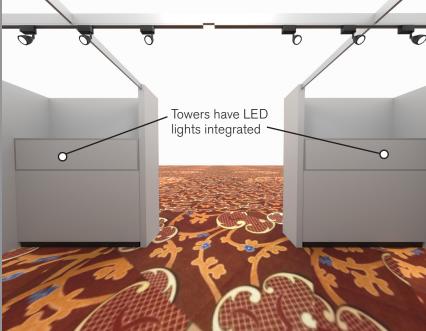

#### **SALON BOOTH PACKAGE INCLUDES:**

Showcase Options: Two 2m Towers (6')

Two 2м Low (6')

One 2м Tower (6') and One 2м Low (3')

- · One (1) Wastebasket
- Nine (9) Wynn Hotel Ballroom Chairs
- Three (3) Tables (please complete the Salon Package Table Order Form by April 29, 2024)
- One (1) Track Lighting Bar with eight (8) 6000K LED 12 watt fixtures
- Electrical for the showcases and the lights in each booth will be included. Any other items requiring electricity in the Salons will require an electrical order to be placed with Freeman. Please refer to the Freeman Electrical Order Form.
- Custom sign plaque with company name and booth number in Couture Type font
- · One time vacuuming prior to show opening
- Daily trash removal (please leave your wastebasket outside your booth at close of show each day)

# 20 x 10 INLINE SALON 2M Low Showcases Option 8 Track Lights -44"x12" ID Sign (There are 3 lights behind each sign) Light Gray Laminate FREEMAN JEWELRY DESIGN Morris Oak Wood Laminate Showcases have LED lights integrated