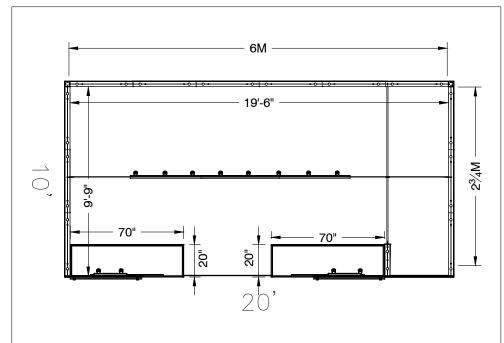

Note: For 2M low showcases only, in addition to track in center, one (1) track with three (3) lights hung behind sign plaque above low showcase will be added.

**Salon Size:** Salon measures 20' (6.10m) wide x 10' (3.05m) long x 8' (2.44m) high.

COUTURE

20x10 2M Showcase Inline

EXHIBIT NAME / UNIT NAME

EXHIBIT # / UNIT LOCATION

Couture22

EVENT NAME

PLAN VIEW

Wynn LV
Las Vegas,NV | 06/08/22-06/12/22