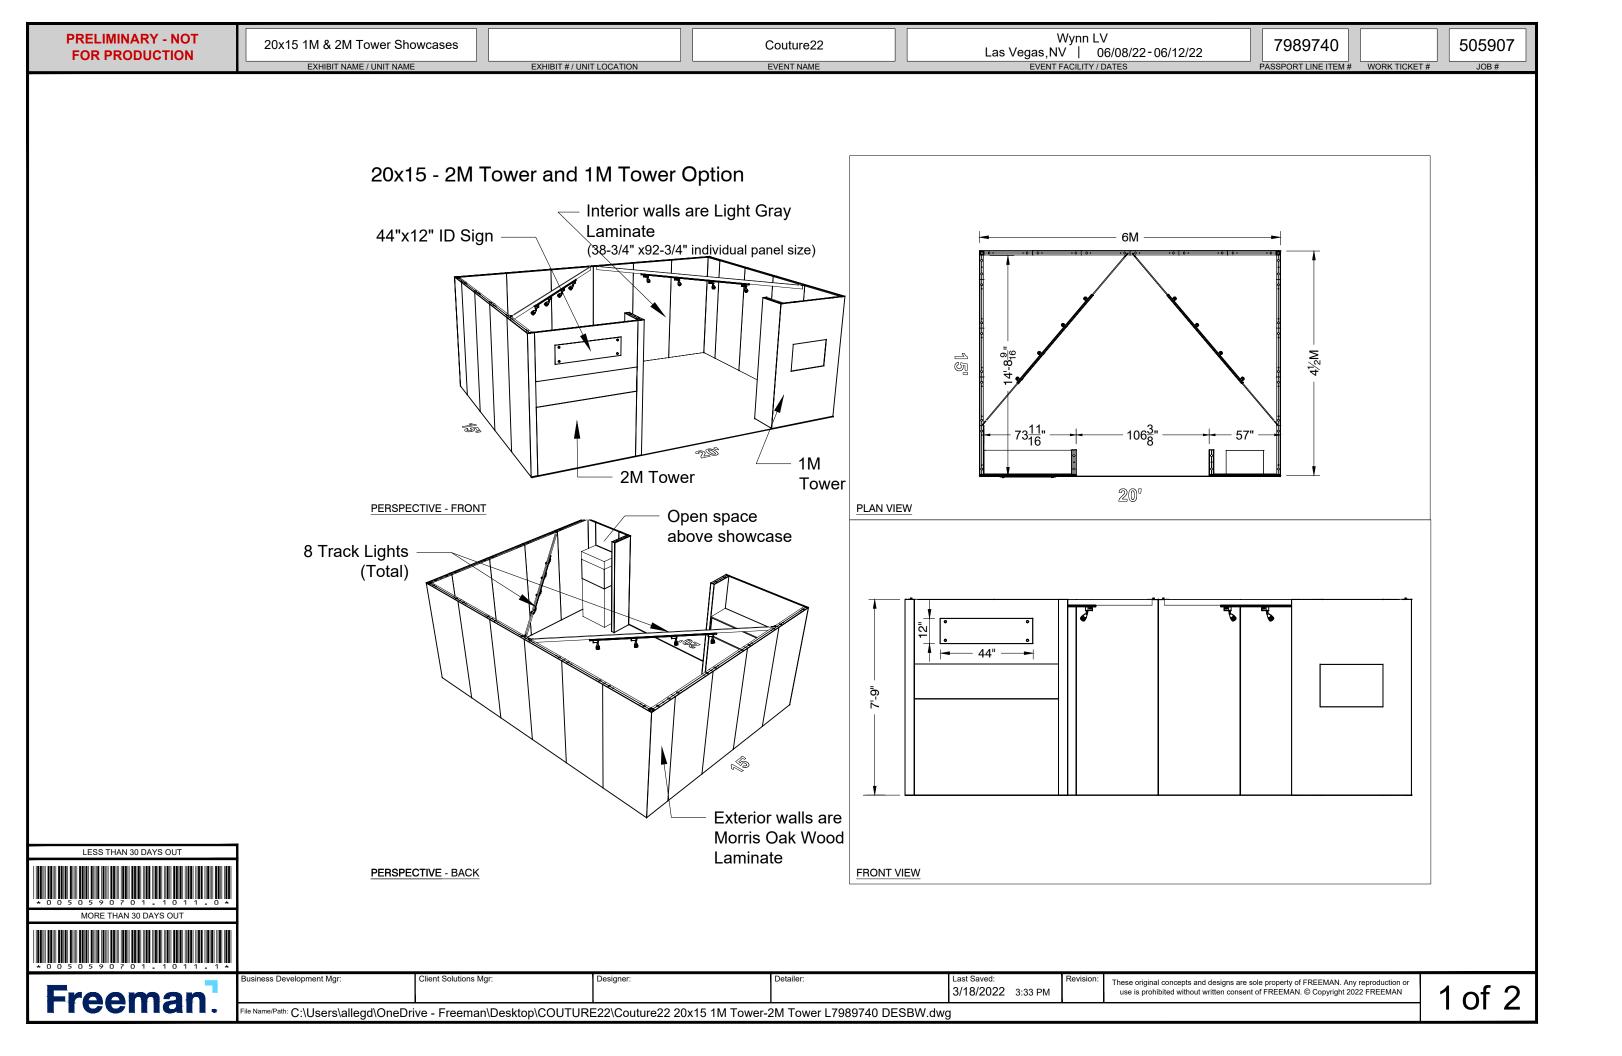

Note: For 2M low showcases only, in addition to track in center, one (1) track with three (3) lights hung behind sign plaque above low showcase will be added.

| Salon Size: | Salon measures 20' (6.10м) wide x 15' (4.57м)) long x 8' (2.44м) high.<br>Please see internal exhibit dimensions on attached renderings. |
|-------------|------------------------------------------------------------------------------------------------------------------------------------------|
| Color:      | Exterior walls are Morris Oak Wood Laminate. Interior walls are Light Gray Laminate.                                                     |

#### PLEASE NOTE:

- There is a weight limit of 50 lbs. for each 1M wall panel.
- For stability, no additional lights can be added to the sign light track.

Freeman will provide two (2) design renderings at No Charge for Salon customizations or changes. Additional revisions will be charged at \$250.00 each.