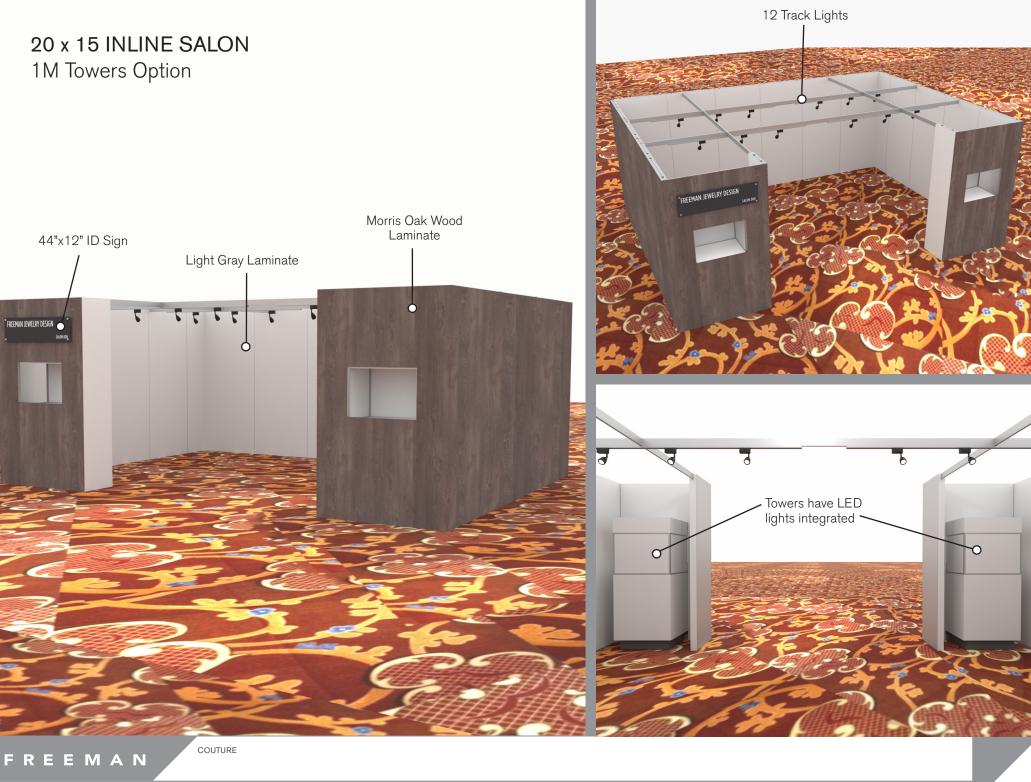

#### SALON BOOTH PACKAGE INCLUDES:

Showcase Options: Two (2) 2M Towers

Two (2) 1M Towers Two (2) 2M Low One (1) 2M Tower and One (1) 1M Tower One (1) 2M Tower and One (1) 2M Low

• Four (4) Wastebaskets

- Twelve (12) Wynn Hotel Ballroom Chairs
- Four (4) Tables (please complete the Salon Package Table Order Form by April 29, 2024)
- Four (4) Track Lighting Bars with three (3) 6000K LED 12 watt fixtures each
- Electrical for the showcases and the lights in each booth will be included. Any other items requiring electricity in the Salons will require an electrical order to be placed with Freeman. Please refer to the Freeman Electrical Order Form.
- · Custom sign plaque with company name and booth number in Couture Type font
- One time vacuuming prior to show opening
- Daily trash removal (please leave your wastebasket outside your booth at close of show each day)

Note: For 2M low showcases only, in addition to track in center, one (1) track with three (3) lights hung behind sign plaque above low showcase will be added.

| Salon Size: | Salon measures 20' (6.10м) wide x 15' (4.57м)) long x 8' (2.44м) high.<br>Please see internal exhibit dimensions on attached renderings. |
|-------------|------------------------------------------------------------------------------------------------------------------------------------------|
| Color:      | Exterior walls are Morris Oak Wood Laminate. Interior walls are Light Gray Laminate.                                                     |