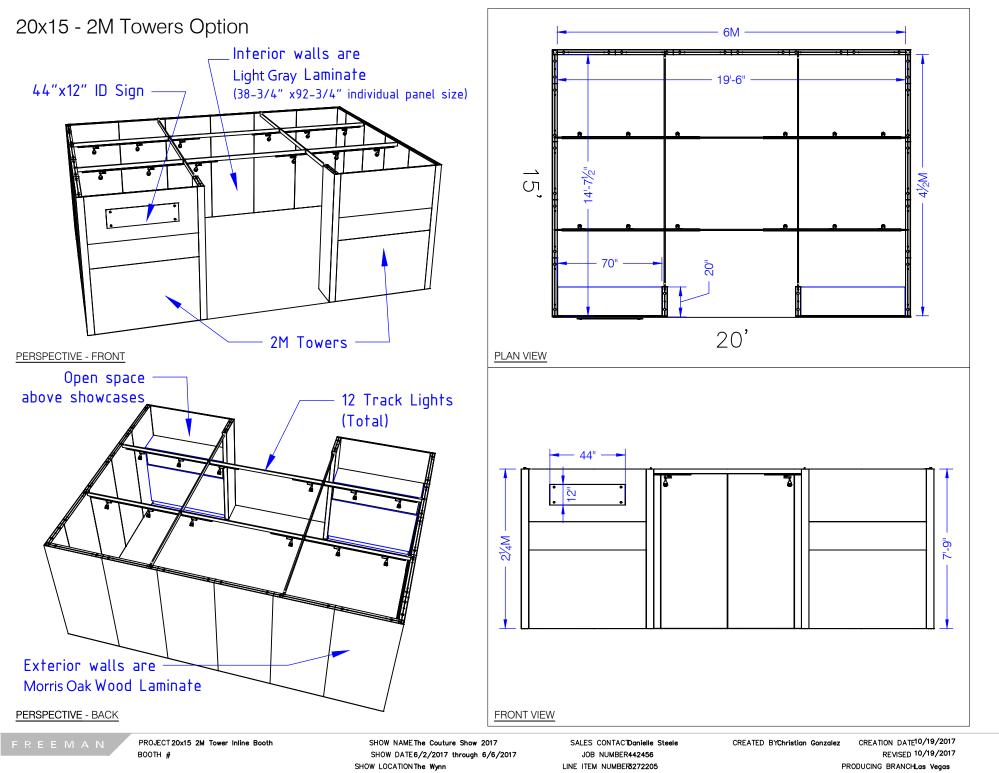

#### SALON BOOTH PACKAGE INCLUDES:

Showcase Options: Two (2) 2M Towers

Two (2) 1M Towers Two (2) 2M Low One (1) 2M Tower and One (1) 1M Tower One (1) 2M Tower and One (1) 2M Low

• Four (4) Wastebaskets

- Twelve (12) Wynn Hotel Ballroom Chairs
- Four (4) Tables (please complete the Salon Package Table Order Form by April 29, 2024)
- Four (4) Track Lighting Bars with three (3) 6000K LED 12 watt fixtures each
- Electrical for the showcases and the lights in each booth will be included. Any other items requiring electricity in the Salons will require an electrical order to be placed with Freeman. Please refer to the Freeman Electrical Order Form.
- · Custom sign plaque with company name and booth number in Couture Type font
- One time vacuuming prior to show opening
- Daily trash removal (please leave your wastebasket outside your booth at close of show each day)

Note: For 2M low showcases only, in addition to track in center, one (1) track with three (3) lights hung behind sign plaque above low showcase will be added.

| Salon Size: | Salon measures 20' (6.10м) wide x 15' (4.57м)) long x 8' (2.44м) high.<br>Please see internal exhibit dimensions on attached renderings. |
|-------------|------------------------------------------------------------------------------------------------------------------------------------------|
| Color:      | Exterior walls are Morris Oak Wood Laminate. Interior walls are Light Gray Laminate.                                                     |

## **20 x 15 INLINE SALON** 2M Towers Option

12 Track Lights

Ъ

Ο

FILE NAMEO: /NRDC/Shows 2017/Couture 06\_17 442456/Package Booths/AutoCad/Design/20x15 Booths/COUTURE17 20x15 2M Towers Inline L3272205 DES r1.dwg