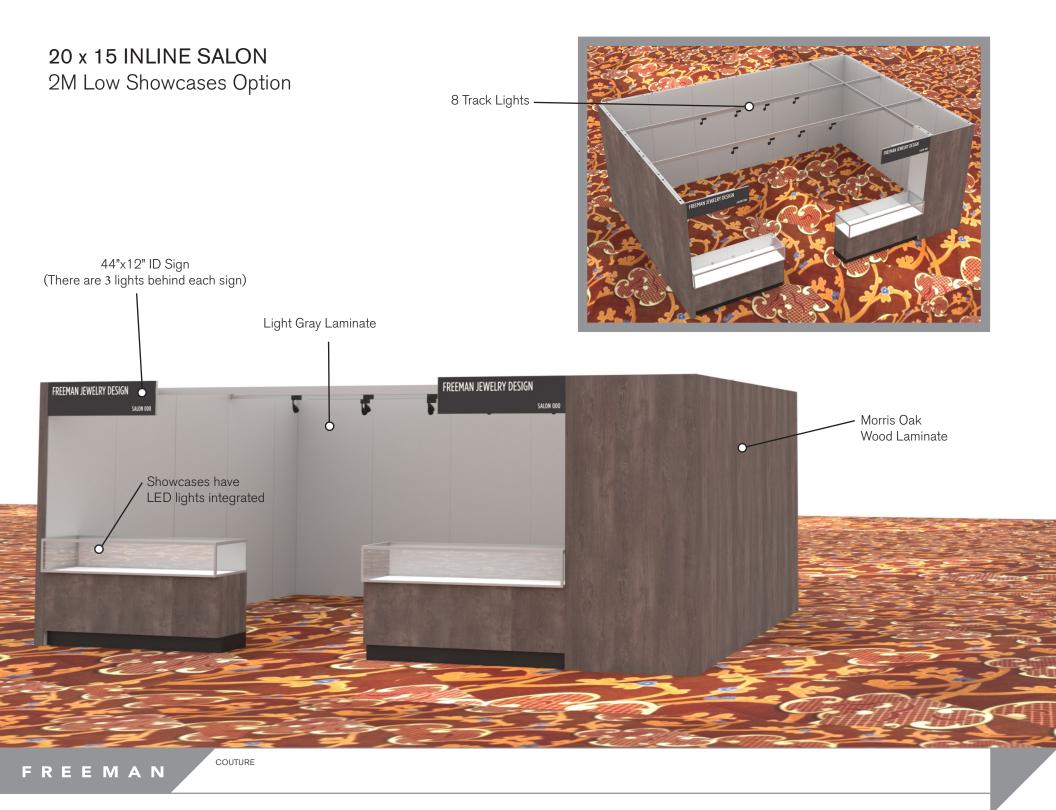

Note: For 2M low showcases only, in addition to track in center, one (1) track with three (3) lights hung behind sign plaque above low showcase will be added.

| Salon Size: | Salon measures 20' (6.10м) wide x 15' (4.57м)) long x 8' (2.44м) high.<br>Please see internal exhibit dimensions on attached renderings. |
|-------------|------------------------------------------------------------------------------------------------------------------------------------------|
| Color:      | Exterior walls are Morris Oak Wood Laminate. Interior walls are Light Gray Laminate.                                                     |

#### PLEASE NOTE:

- There is a weight limit of 50 lbs. for each 1M wall panel.
- For stability, no additional lights can be added to the sign light track.

Freeman will provide two (2) design renderings at No Charge for Salon customizations or changes. Additional revisions will be charged at \$250.00 each.