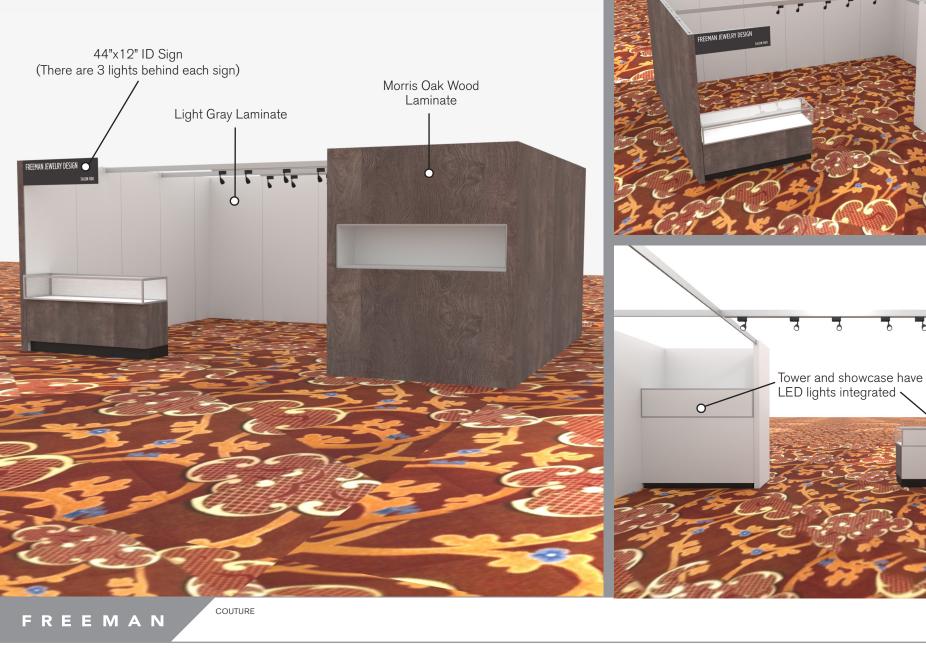

#### SALON BOOTH PACKAGE INCLUDES:

Showcase Options: Two (2) 2M Towers

Two (2) 1M Towers Two (2) 2M Low One (1) 2M Tower and One (1) 1M Tower One (1) 2M Tower and One (1) 2M Low

• Four (4) Wastebaskets

- Twelve (12) Wynn Hotel Ballroom Chairs
- Four (4) Tables (please complete the Salon Package Table Order Form by April 29, 2024)
- Four (4) Track Lighting Bars with three (3) 6000K LED 12 watt fixtures each
- Electrical for the showcases and the lights in each booth will be included. Any other items requiring electricity in the Salons will require an electrical order to be placed with Freeman. Please refer to the Freeman Electrical Order Form.
- · Custom sign plaque with company name and booth number in Couture Type font
- One time vacuuming prior to show opening
- Daily trash removal (please leave your wastebasket outside your booth at close of show each day)

Note: For 2M low showcases only, in addition to track in center, one (1) track with three (3) lights hung behind sign plaque above low showcase will be added.

| Salon Size: | Salon measures 20' (6.10м) wide x 15' (4.57м)) long x 8' (2.44м) high.<br>Please see internal exhibit dimensions on attached renderings. |
|-------------|------------------------------------------------------------------------------------------------------------------------------------------|
| Color:      | Exterior walls are Morris Oak Wood Laminate. Interior walls are Light Gray Laminate.                                                     |