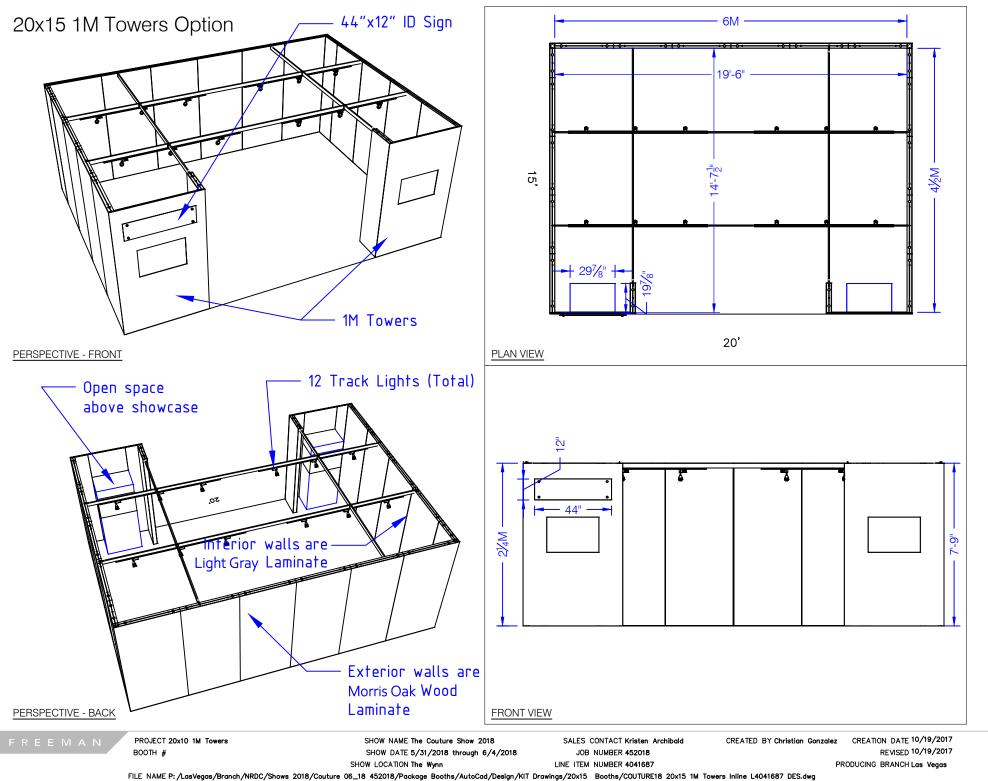

#### SALON BOOTH PACKAGE INCLUDES:

Showcase Options: Two (2) 2M Towers

Two (2) 1M Towers Two (2) 2M Low One (1) 2M Tower and One (1) 1M Tower One (1) 2M Tower and One (1) 2M Low

• Four (4) Wastebaskets

- Twelve (12) Wynn Hotel Ballroom Chairs
- Four (4) Tables (please complete the Salon Package Table Order Form by April 29, 2024)
- Four (4) Track Lighting Bars with three (3) 6000K LED 12 watt fixtures each
- Electrical for the showcases and the lights in each booth will be included. Any other items requiring electricity in the Salons will require an electrical order to be placed with Freeman. Please refer to the Freeman Electrical Order Form.
- · Custom sign plaque with company name and booth number in Couture Type font
- One time vacuuming prior to show opening
- Daily trash removal (please leave your wastebasket outside your booth at close of show each day)

Note: For 2M low showcases only, in addition to track in center, one (1) track with three (3) lights hung behind sign plaque above low showcase will be added.

| Salon Size: | Salon measures 20' (6.10м) wide x 15' (4.57м)) long x 8' (2.44м) high.<br>Please see internal exhibit dimensions on attached renderings. |
|-------------|------------------------------------------------------------------------------------------------------------------------------------------|
| Color:      | Exterior walls are Morris Oak Wood Laminate. Interior walls are Light Gray Laminate.                                                     |