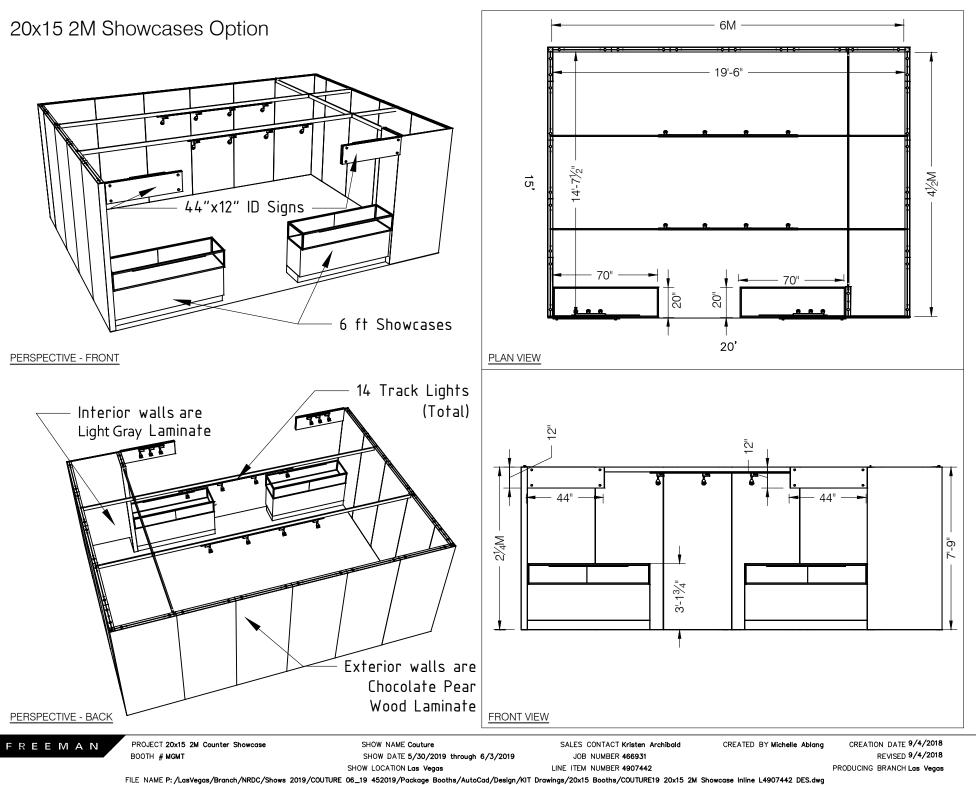

Note: For 2M low showcases only, in addition to track in center, one (1) track with three (3) lights hung behind sign plaque above low showcase will be added.

| Salon Size: | Salon measures 20' (6.10м) wide x 15' (4.57м)) long x 8' (2.44м) high.<br>Please see internal exhibit dimensions on attached renderings. |
|-------------|------------------------------------------------------------------------------------------------------------------------------------------|
| Color:      | Exterior walls are Morris Oak Wood Laminate. Interior walls are Light Gray Laminate.                                                     |

#### PLEASE NOTE:

- There is a weight limit of 50 lbs. for each 1M wall panel.
- For stability, no additional lights can be added to the sign light track.

Freeman will provide two (2) design renderings at No Charge for Salon customizations or changes. Additional revisions will be charged at \$250.00 each.