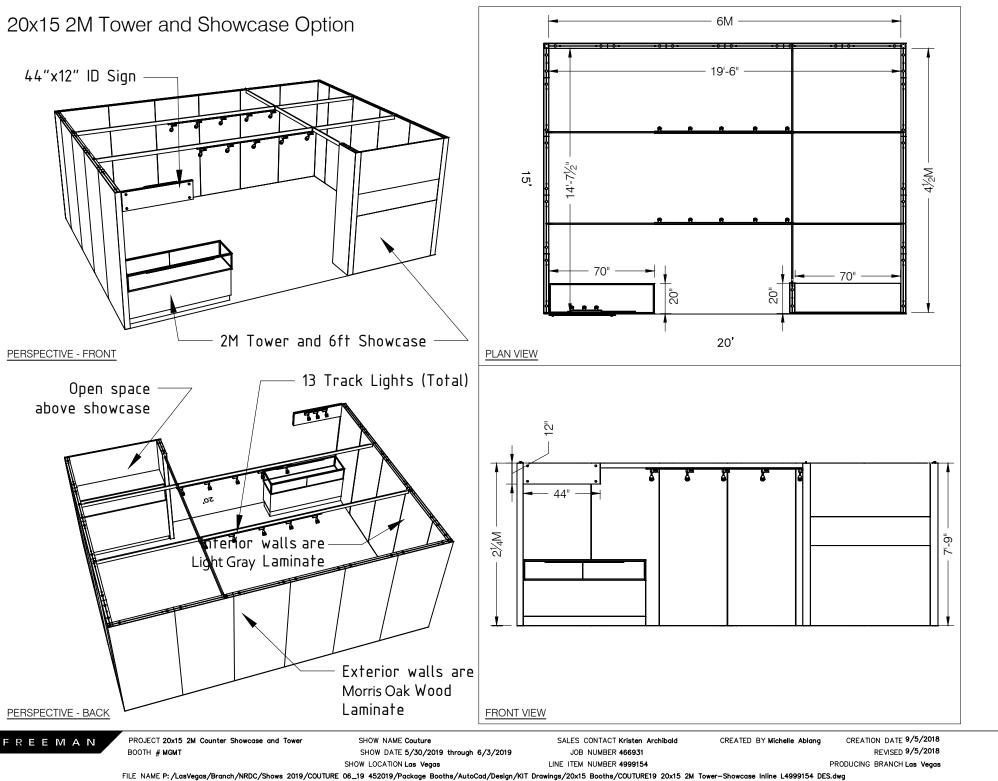

#### SALON BOOTH PACKAGE INCLUDES:

Showcase Options: Two (2) 2M Towers

Two (2) 1M Towers Two (2) 2M Low One (1) 2M Tower and One (1) 1M Tower One (1) 2M Tower and One (1) 2M Low

• Four (4) Wastebaskets

- Twelve (12) Wynn Hotel Ballroom Chairs
- Four (4) Tables (please complete the Salon Package Table Order Form by April 29, 2024)
- Four (4) Track Lighting Bars with three (3) 6000K LED 12 watt fixtures each
- Electrical for the showcases and the lights in each booth will be included. Any other items requiring electricity in the Salons will require an electrical order to be placed with Freeman. Please refer to the Freeman Electrical Order Form.
- · Custom sign plaque with company name and booth number in Couture Type font
- One time vacuuming prior to show opening
- Daily trash removal (please leave your wastebasket outside your booth at close of show each day)

Note: For 2M low showcases only, in addition to track in center, one (1) track with three (3) lights hung behind sign plaque above low showcase will be added.

| Salon Size: | Salon measures 20' (6.10м) wide x 15' (4.57м)) long x 8' (2.44м) high.<br>Please see internal exhibit dimensions on attached renderings. |
|-------------|------------------------------------------------------------------------------------------------------------------------------------------|
| Color:      | Exterior walls are Morris Oak Wood Laminate. Interior walls are Light Gray Laminate.                                                     |

#### PLEASE NOTE:

- There is a weight limit of 50 lbs. for each 1M wall panel.
- For stability, no additional lights can be added to the sign light track.

Freeman will provide two (2) design renderings at No Charge for Salon customizations or changes. Additional revisions will be charged at \$250.00 each.