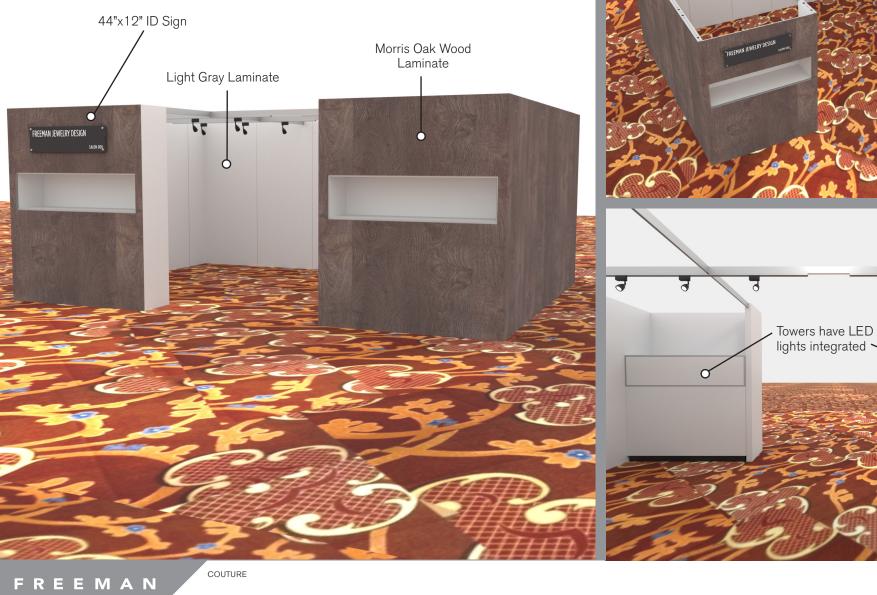

#### SALON BOOTH PACKAGE INCLUDES:

Showcase Options: Two (2) 2M Towers

Two (2) 1M Towers Two (2) 2M Low One (1) 2M Tower and One (1) 1M Tower One (1) 2M Tower and One (1) 2M Low

• Four (4) Wastebaskets

- Twelve (12) Wynn Hotel Ballroom Chairs
- Four (4) Tables (please complete the Salon Package Table Order Form by April 29, 2024)
- Four (4) Track Lighting Bars with three (3) 6000K LED 12 watt fixtures each
- Electrical for the showcases and the lights in each booth will be included. Any other items requiring electricity in the Salons will require an electrical order to be placed with Freeman. Please refer to the Freeman Electrical Order Form.
- · Custom sign plaque with company name and booth number in Couture Type font
- One time vacuuming prior to show opening
- Daily trash removal (please leave your wastebasket outside your booth at close of show each day)

Note: For 2M low showcases only, in addition to track in center, one (1) track with three (3) lights hung behind sign plaque above low showcase will be added.

| Salon Size: | Salon measures 20' (6.10м) wide x 15' (4.57м)) long x 8' (2.44м) high.<br>Please see internal exhibit dimensions on attached renderings. |
|-------------|------------------------------------------------------------------------------------------------------------------------------------------|
| Color:      | Exterior walls are Morris Oak Wood Laminate. Interior walls are Light Gray Laminate.                                                     |