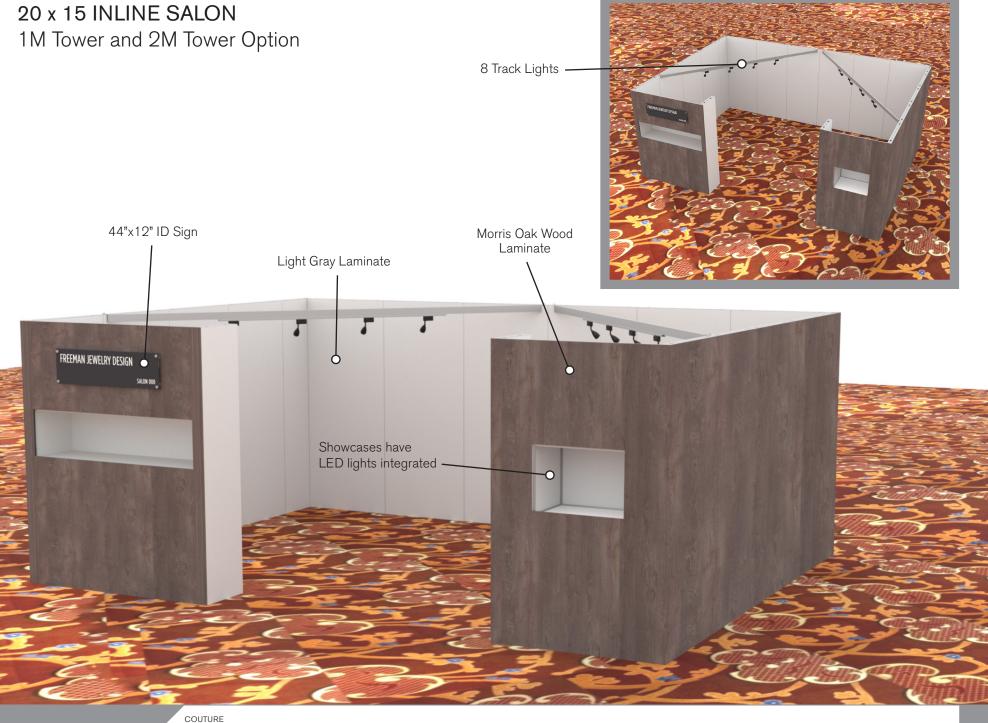

Note: For 2M low showcases only, in addition to track in center, one (1) track with three (3) lights hung behind sign plaque above low showcase will be added.

| Salon Size: | Salon measures 20' (6.10м) wide x 15' (4.57м)) long x 8' (2.44м) high.<br>Please see internal exhibit dimensions on attached renderings. |
|-------------|------------------------------------------------------------------------------------------------------------------------------------------|
| Color:      | Exterior walls are Morris Oak Wood Laminate. Interior walls are Light Gray Laminate.                                                     |

#### PLEASE NOTE:

- There is a weight limit of 50 lbs. for each 1M wall panel.
- For stability, no additional lights can be added to the sign light track.

Freeman will provide two (2) design renderings at No Charge for Salon customizations or changes. Additional revisions will be charged at \$250.00 each.