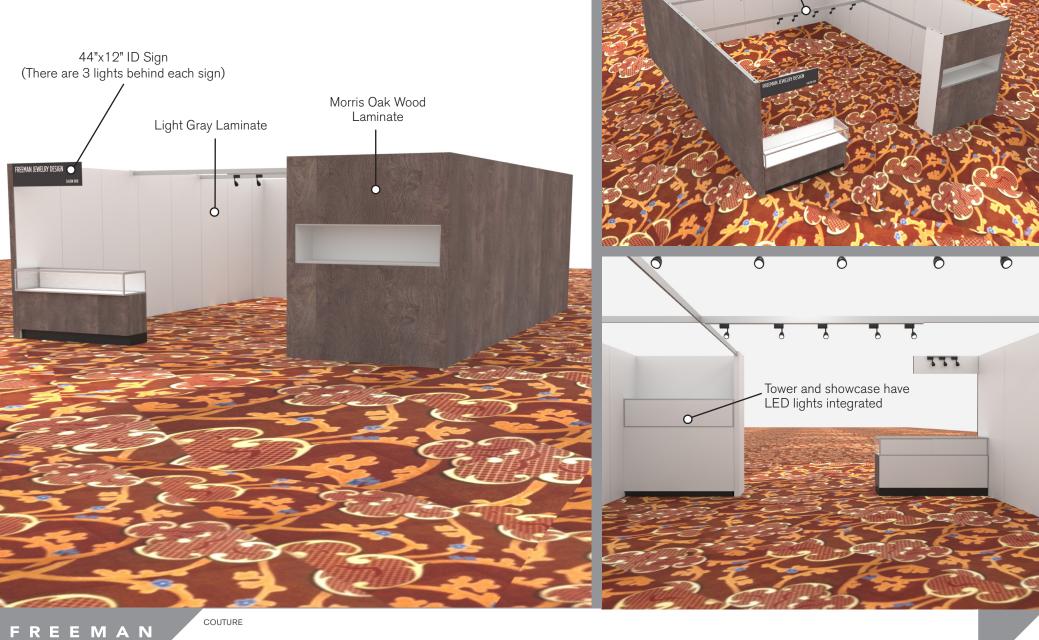

Note: For 2M low showcases only, in addition to track in center, one (1) track with three (3) lights hung behind sign plaque above low showcase will be added.

| Salon Size: | Salon measures 20' (6.10м) wide x 25' (7.62м) long x 8' (2.44м) high.<br>Please see internal exhibit dimensions on attached renderings. |
|-------------|-----------------------------------------------------------------------------------------------------------------------------------------|
| Color:      | Exterior walls are Morris Oak Wood Laminate. Interior walls are Light Gray Laminate.                                                    |

## PLEASE NOTE:

- There is a weight limit of 50 lbs. for each 1M wall panel.
- For stability, no additional lights can be added to the sign light track.

Freeman will provide two (2) design renderings at No Charge for Salon customizations or changes. Additional revisions will be charged at \$250.00 each.