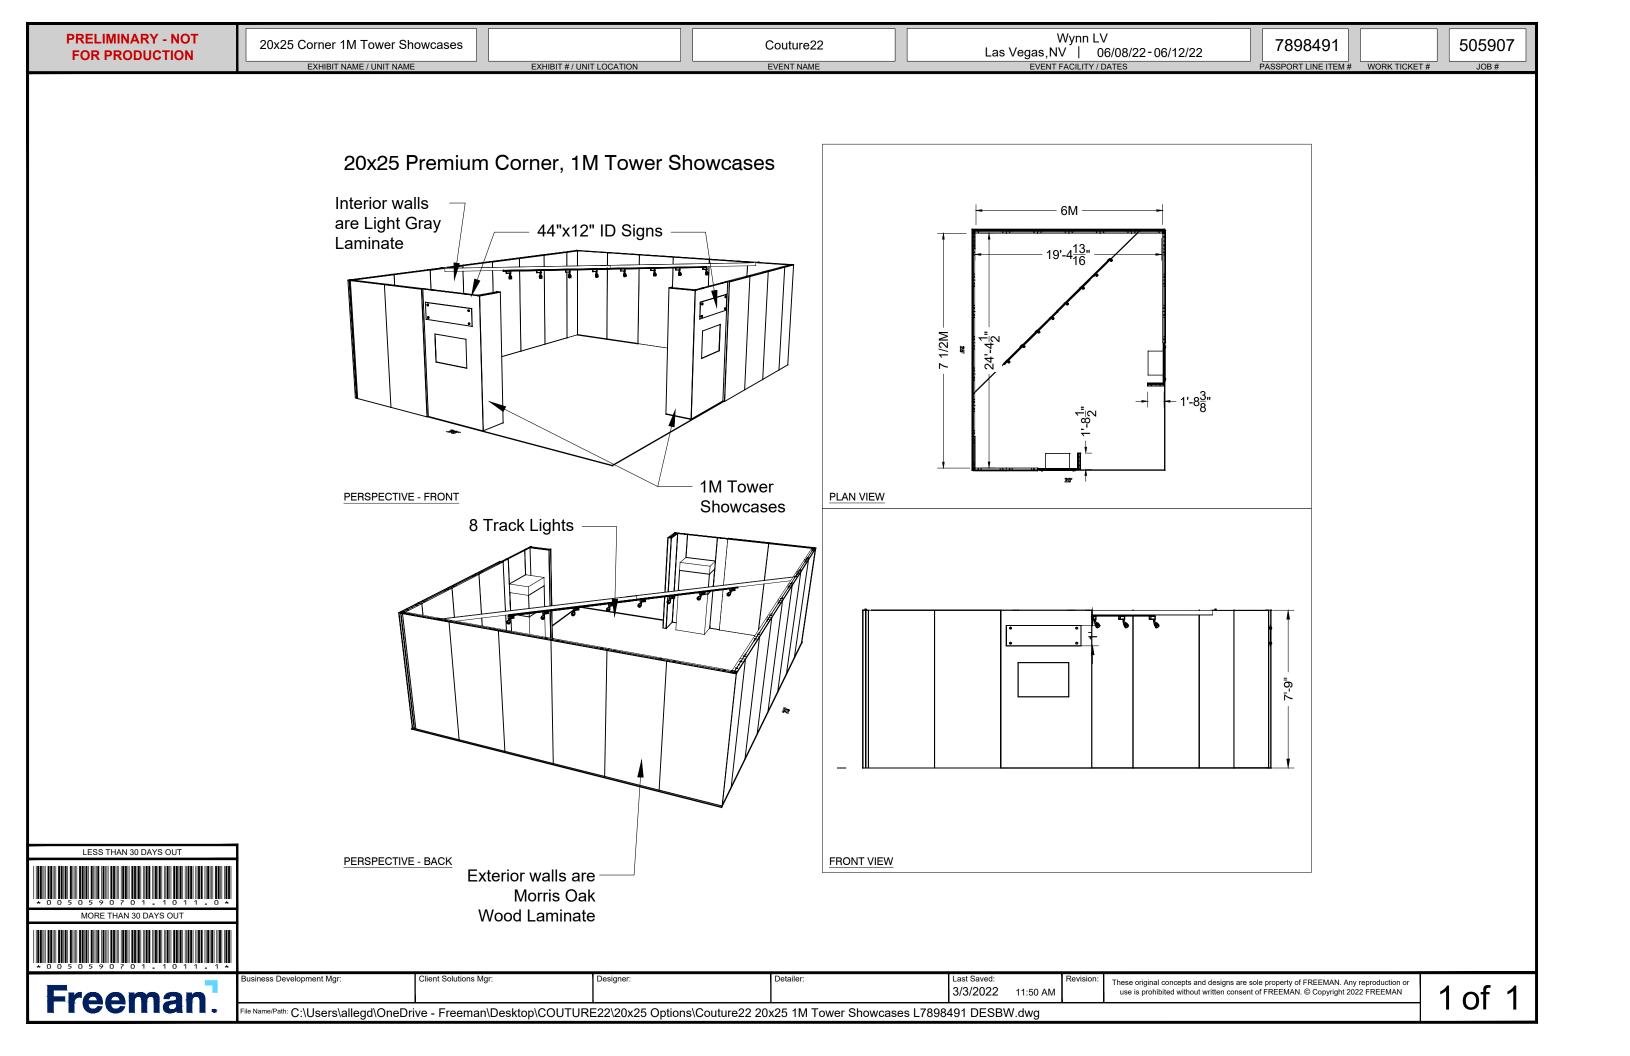

## 20' x 25' Salon Specifications

SALON BOOTH PACKAGE INCLUDES:

Showcase Options: Two (2) 2M Towers

Two (1) 1м Towers Two (2) 2м Low One (1) 2м Tower and One (1) 2м Low

- Four (4) Wastebaskets
- Twelve (12) Wynn Hotel Ballroom Chairs
- Four (4) Tables (please complete the Salon Package Table Order Form by April 29, 2024)
- Inline: Two (2) Track Lighting Bars with five (5) 6000K LED 12 watt fixtures each
- Corner: One (1) Track Lighting Bar with eight (8) 6000K LED 12 watt fixtures
- Electrical for the showcases and the lights in each booth will be included. Any other items requiring electricity in the Salons will require an electrical order to be placed with Freeman. Please refer to the Freeman Electrical Order Form.
- · Custom sign plaque with company name and booth number in Couture Type font
- One time vacuuming prior to show opening
- Daily trash removal (please leave your wastebasket outside your booth at close of show each day)

Note: For 2M low showcases only, in addition to track in center, one (1) track with three (3) lights hung behind sign plaque above low showcase will be added.

| Salon Size: | Salon measures 20' (6.10м) wide x 25' (7.62м) long x 8' (2.44м) high.<br>Please see internal exhibit dimensions on attached renderings. |
|-------------|-----------------------------------------------------------------------------------------------------------------------------------------|
| Color:      | Exterior walls are Morris Oak Wood Laminate. Interior walls are Light Gray Laminate.                                                    |