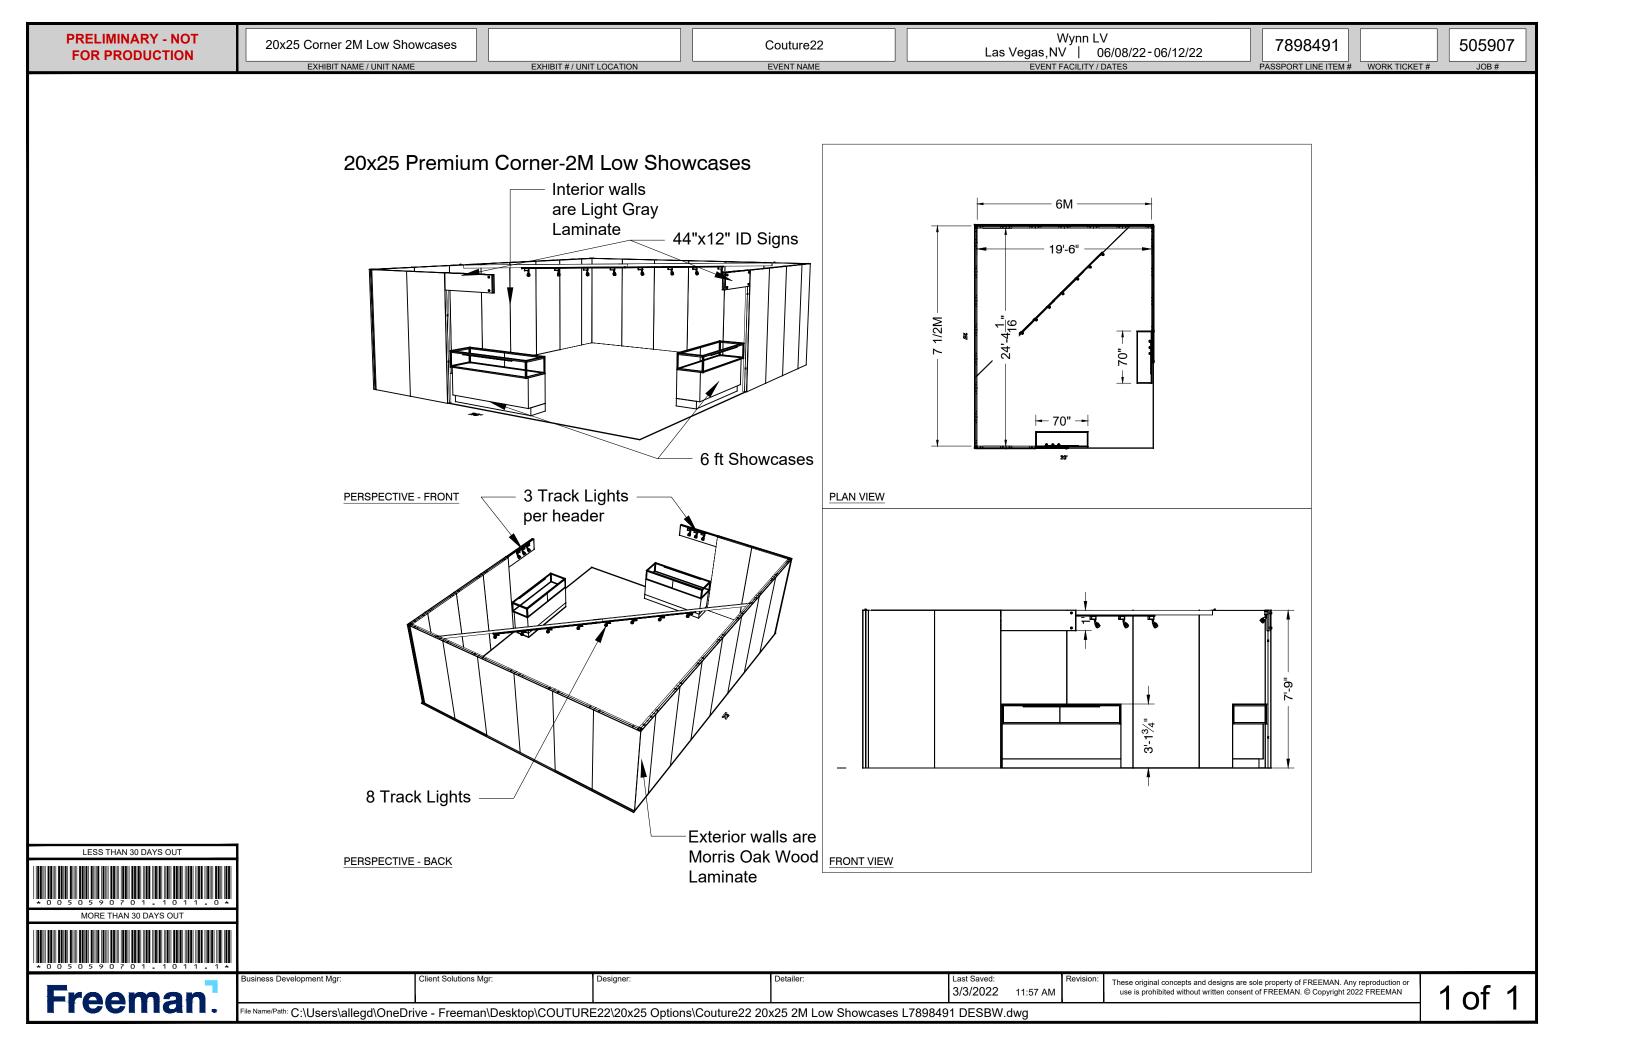

## 20' x 25' Salon Specifications

SALON BOOTH PACKAGE INCLUDES:

Showcase Options: Two (2) 2M Towers

Two (1) 1м Towers Two (2) 2м Low One (1) 2м Tower and One (1) 2м Low

- Four (4) Wastebaskets
- Twelve (12) Wynn Hotel Ballroom Chairs
- Four (4) Tables (please complete the Salon Package Table Order Form by April 29, 2024)
- Inline: Two (2) Track Lighting Bars with five (5) 6000K LED 12 watt fixtures each
- Corner: One (1) Track Lighting Bar with eight (8) 6000K LED 12 watt fixtures
- Electrical for the showcases and the lights in each booth will be included. Any other items requiring electricity in the Salons will require an electrical order to be placed with Freeman. Please refer to the Freeman Electrical Order Form.
- · Custom sign plaque with company name and booth number in Couture Type font
- One time vacuuming prior to show opening
- Daily trash removal (please leave your wastebasket outside your booth at close of show each day)

Note: For 2M low showcases only, in addition to track in center, one (1) track with three (3) lights hung behind sign plaque above low showcase will be added.

| Salon Size: | Salon measures 20' (6.10м) wide x 25' (7.62м) long x 8' (2.44м) high.<br>Please see internal exhibit dimensions on attached renderings. |
|-------------|-----------------------------------------------------------------------------------------------------------------------------------------|
| Color:      | Exterior walls are Morris Oak Wood Laminate. Interior walls are Light Gray Laminate.                                                    |