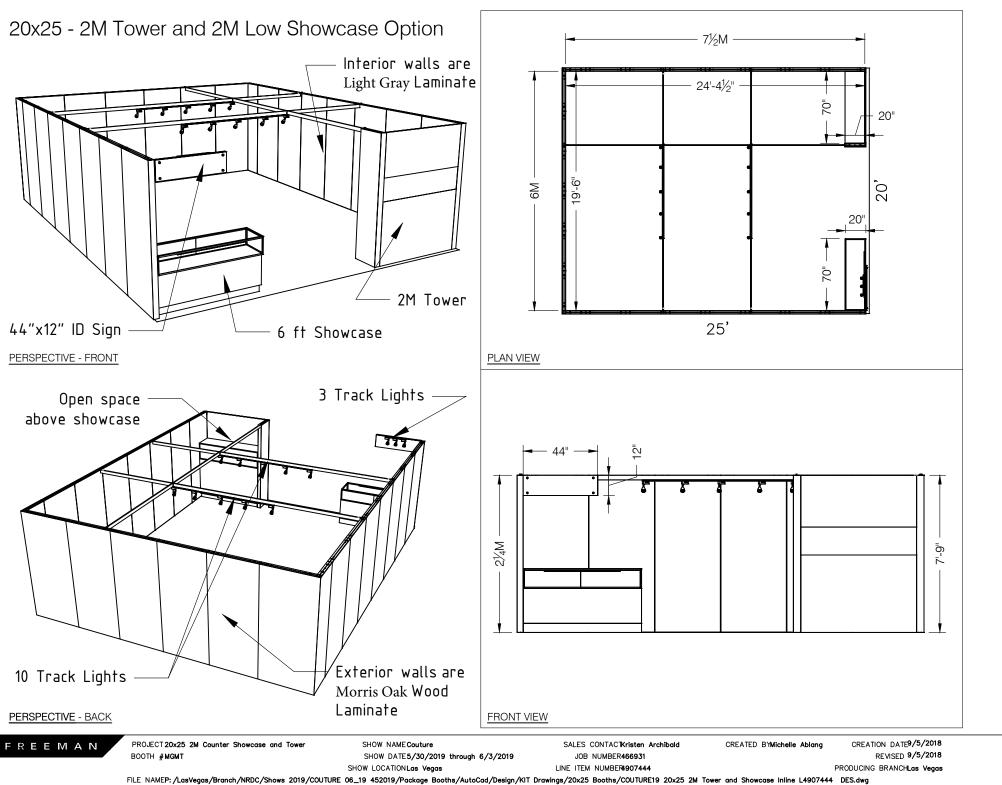

## 20' x 25' Salon Specifications

SALON BOOTH PACKAGE INCLUDES:

Showcase Options: Two (2) 2M Towers

Two (1) 1м Towers Two (2) 2м Low One (1) 2м Tower and One (1) 2м Low

- Four (4) Wastebaskets
- Twelve (12) Wynn Hotel Ballroom Chairs
- Four (4) Tables (please complete the Salon Package Table Order Form by April 29, 2024)
- Inline: Two (2) Track Lighting Bars with five (5) 6000K LED 12 watt fixtures each
- Corner: One (1) Track Lighting Bar with eight (8) 6000K LED 12 watt fixtures
- Electrical for the showcases and the lights in each booth will be included. Any other items requiring electricity in the Salons will require an electrical order to be placed with Freeman. Please refer to the Freeman Electrical Order Form.
- · Custom sign plaque with company name and booth number in Couture Type font
- One time vacuuming prior to show opening
- Daily trash removal (please leave your wastebasket outside your booth at close of show each day)

Note: For 2M low showcases only, in addition to track in center, one (1) track with three (3) lights hung behind sign plaque above low showcase will be added.

| Salon Size: | Salon measures 20' (6.10м) wide x 25' (7.62м) long x 8' (2.44м) high.<br>Please see internal exhibit dimensions on attached renderings. |
|-------------|-----------------------------------------------------------------------------------------------------------------------------------------|
| Color:      | Exterior walls are Morris Oak Wood Laminate. Interior walls are Light Gray Laminate.                                                    |

## 20 x 25 INLINE SALON 2M Tower and Low Showcase Option

10 Track Lights

5 5

The text, graphics, designs, logos, data compilations and information ("Content") contained in this Proposal are owned or controlled by Freeman and are protected by United States and international copyright and trade secret Per laws. Modification or reproduction of the Content for any purpose is strictly prohibited.