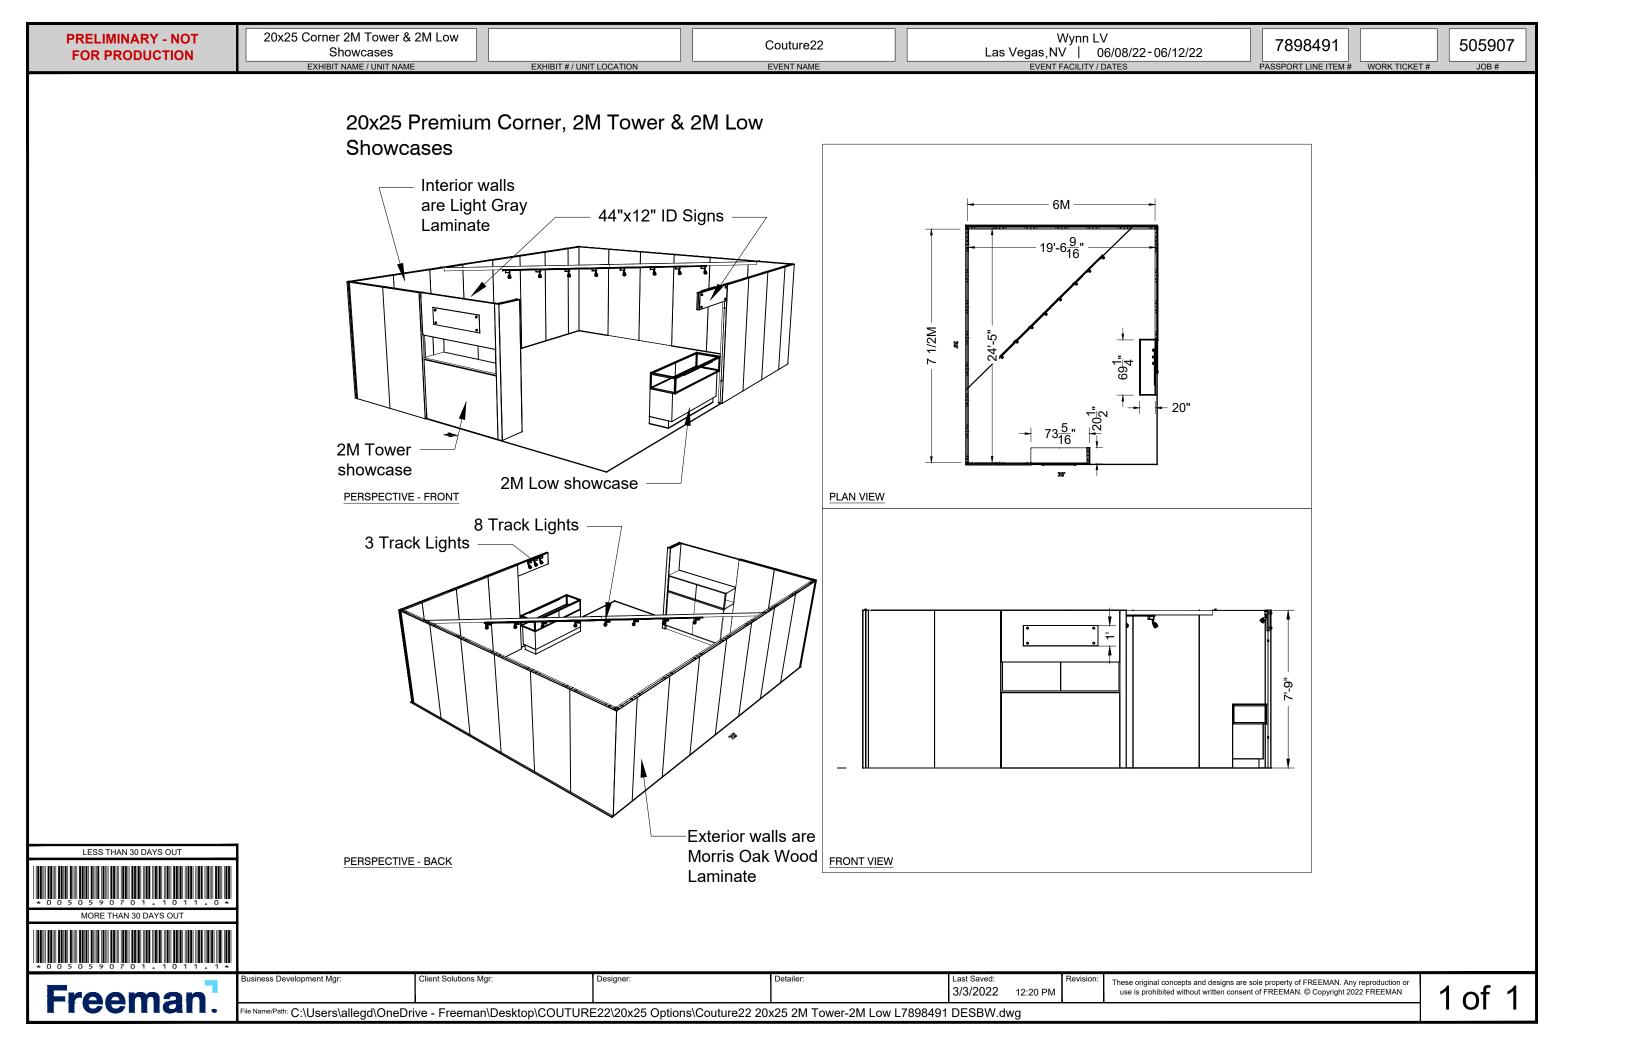

## 20' x 25' Salon Specifications

SALON BOOTH PACKAGE INCLUDES:

Showcase Options: Two (2) 2M Towers

Two (1) 1м Towers Two (2) 2м Low One (1) 2м Tower and One (1) 2м Low

- Four (4) Wastebaskets
- Twelve (12) Wynn Hotel Ballroom Chairs
- Four (4) Tables (please complete the Salon Package Table Order Form by April 29, 2024)
- Inline: Two (2) Track Lighting Bars with five (5) 6000K LED 12 watt fixtures each
- Corner: One (1) Track Lighting Bar with eight (8) 6000K LED 12 watt fixtures
- Electrical for the showcases and the lights in each booth will be included. Any other items requiring electricity in the Salons will require an electrical order to be placed with Freeman. Please refer to the Freeman Electrical Order Form.
- · Custom sign plaque with company name and booth number in Couture Type font
- One time vacuuming prior to show opening
- Daily trash removal (please leave your wastebasket outside your booth at close of show each day)

Note: For 2M low showcases only, in addition to track in center, one (1) track with three (3) lights hung behind sign plaque above low showcase will be added.

| Salon Size: | Salon measures 20' (6.10м) wide x 25' (7.62м) long x 8' (2.44м) high.<br>Please see internal exhibit dimensions on attached renderings. |
|-------------|-----------------------------------------------------------------------------------------------------------------------------------------|
| Color:      | Exterior walls are Morris Oak Wood Laminate. Interior walls are Light Gray Laminate.                                                    |