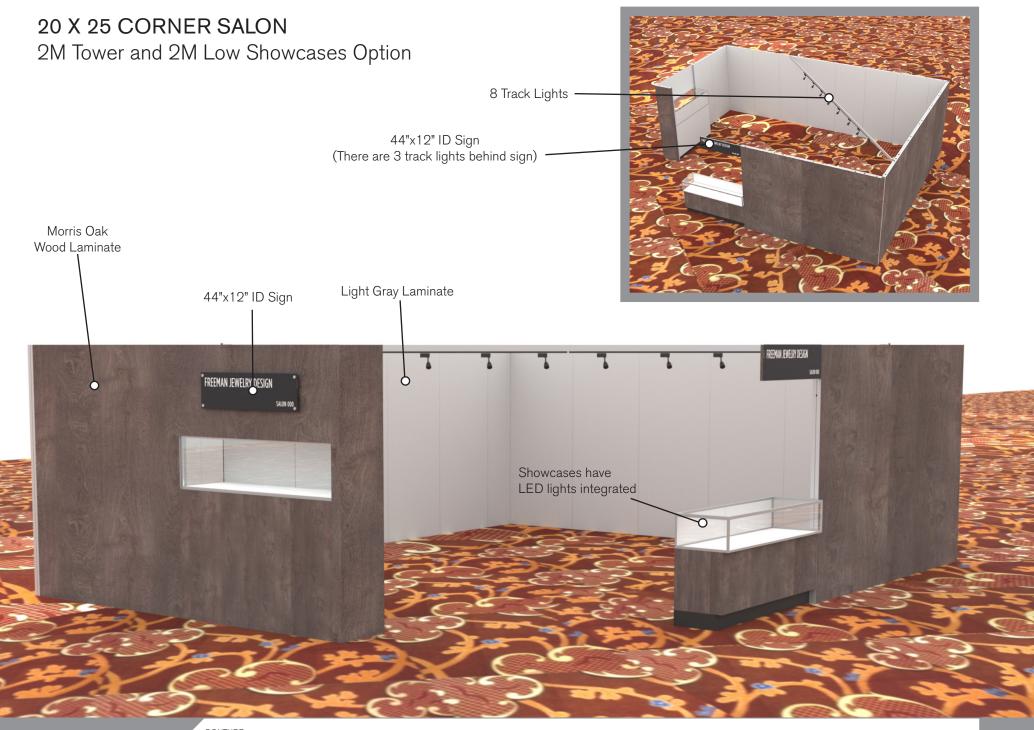

## 20' x 25' Salon Specifications

SALON BOOTH PACKAGE INCLUDES:

Showcase Options: Two (2) 2M Towers

Two (1) 1м Towers Two (2) 2м Low One (1) 2м Tower and One (1) 2м Low

- Four (4) Wastebaskets
- Twelve (12) Wynn Hotel Ballroom Chairs
- Four (4) Tables (please complete the Salon Package Table Order Form by April 29, 2024)
- Inline: Two (2) Track Lighting Bars with five (5) 6000K LED 12 watt fixtures each
- Corner: One (1) Track Lighting Bar with eight (8) 6000K LED 12 watt fixtures
- Electrical for the showcases and the lights in each booth will be included. Any other items requiring electricity in the Salons will require an electrical order to be placed with Freeman. Please refer to the Freeman Electrical Order Form.
- · Custom sign plaque with company name and booth number in Couture Type font
- One time vacuuming prior to show opening
- Daily trash removal (please leave your wastebasket outside your booth at close of show each day)

Note: For 2M low showcases only, in addition to track in center, one (1) track with three (3) lights hung behind sign plaque above low showcase will be added.

| Salon Size: | Salon measures 20' (6.10м) wide x 25' (7.62м) long x 8' (2.44м) high.<br>Please see internal exhibit dimensions on attached renderings. |
|-------------|-----------------------------------------------------------------------------------------------------------------------------------------|
| Color:      | Exterior walls are Morris Oak Wood Laminate. Interior walls are Light Gray Laminate.                                                    |