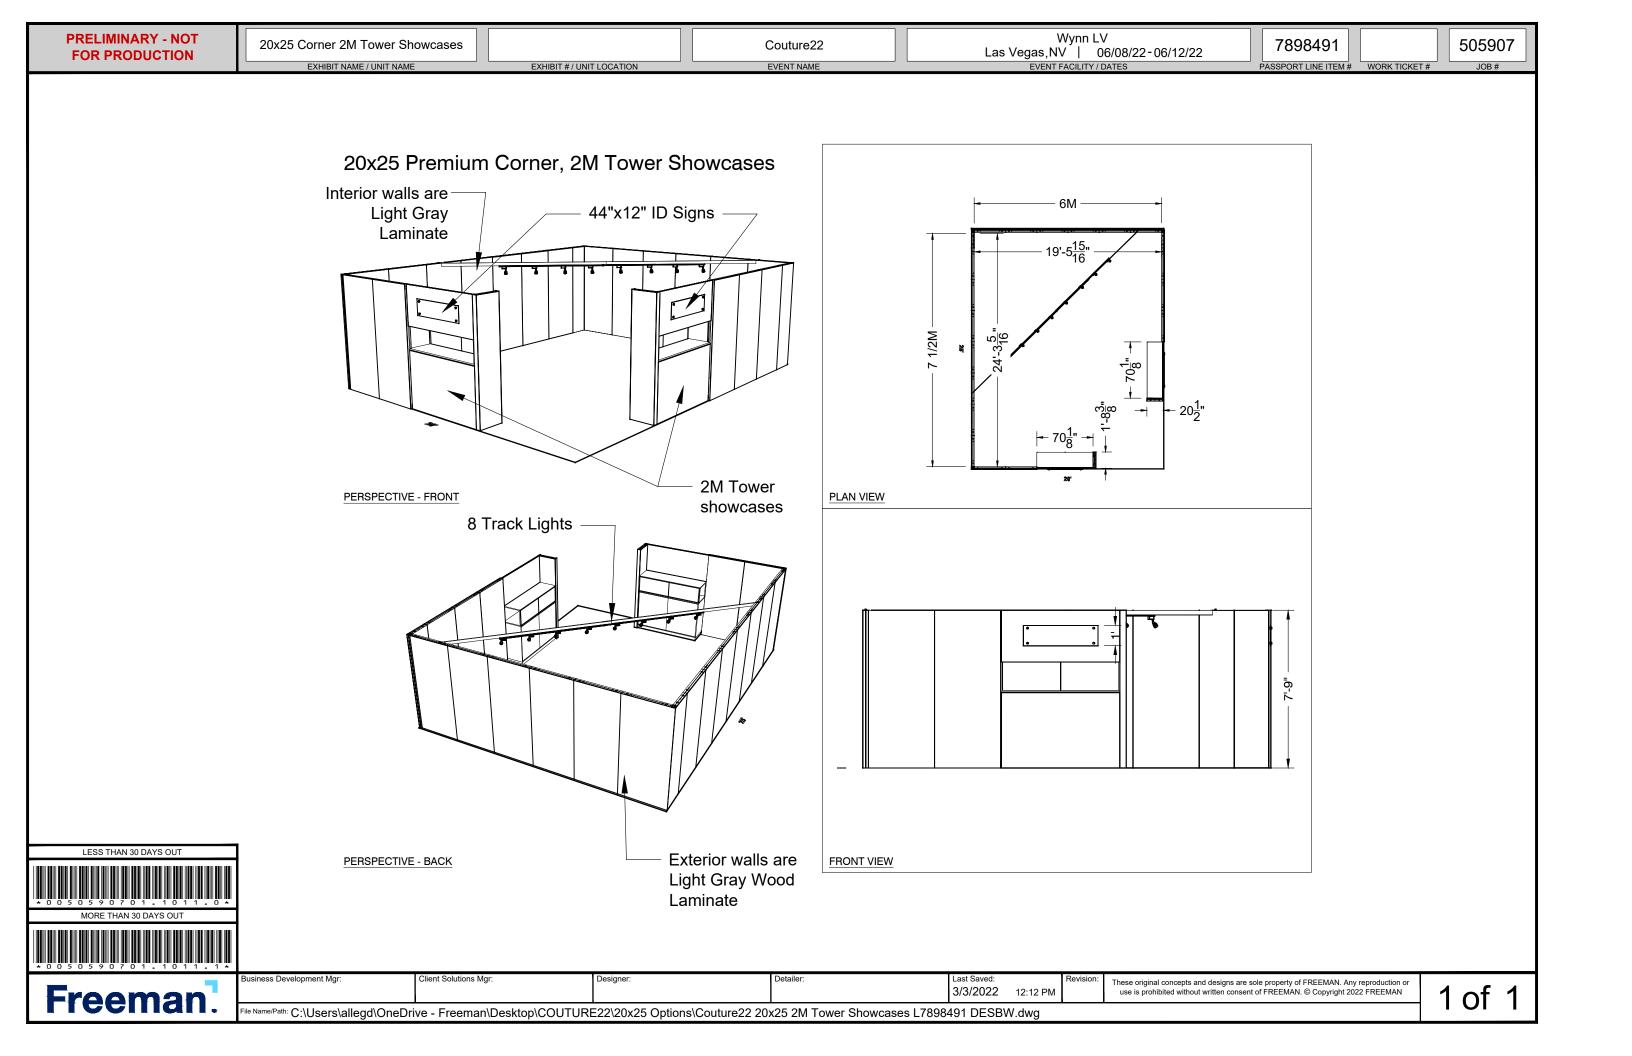

## 20' x 25' Salon Specifications

SALON BOOTH PACKAGE INCLUDES:

Showcase Options: Two (2) 2M Towers

Two (1) 1м Towers Two (2) 2м Low One (1) 2м Tower and One (1) 2м Low

- Four (4) Wastebaskets
- Twelve (12) Wynn Hotel Ballroom Chairs
- Four (4) Tables (please complete the Salon Package Table Order Form by April 29, 2024)
- Inline: Two (2) Track Lighting Bars with five (5) 6000K LED 12 watt fixtures each
- Corner: One (1) Track Lighting Bar with eight (8) 6000K LED 12 watt fixtures
- Electrical for the showcases and the lights in each booth will be included. Any other items requiring electricity in the Salons will require an electrical order to be placed with Freeman. Please refer to the Freeman Electrical Order Form.
- · Custom sign plaque with company name and booth number in Couture Type font
- One time vacuuming prior to show opening
- Daily trash removal (please leave your wastebasket outside your booth at close of show each day)

Note: For 2M low showcases only, in addition to track in center, one (1) track with three (3) lights hung behind sign plaque above low showcase will be added.

| Salon Size: | Salon measures 20' (6.10м) wide x 25' (7.62м) long x 8' (2.44м) high.<br>Please see internal exhibit dimensions on attached renderings. |
|-------------|-----------------------------------------------------------------------------------------------------------------------------------------|
| Color:      | Exterior walls are Morris Oak Wood Laminate. Interior walls are Light Gray Laminate.                                                    |