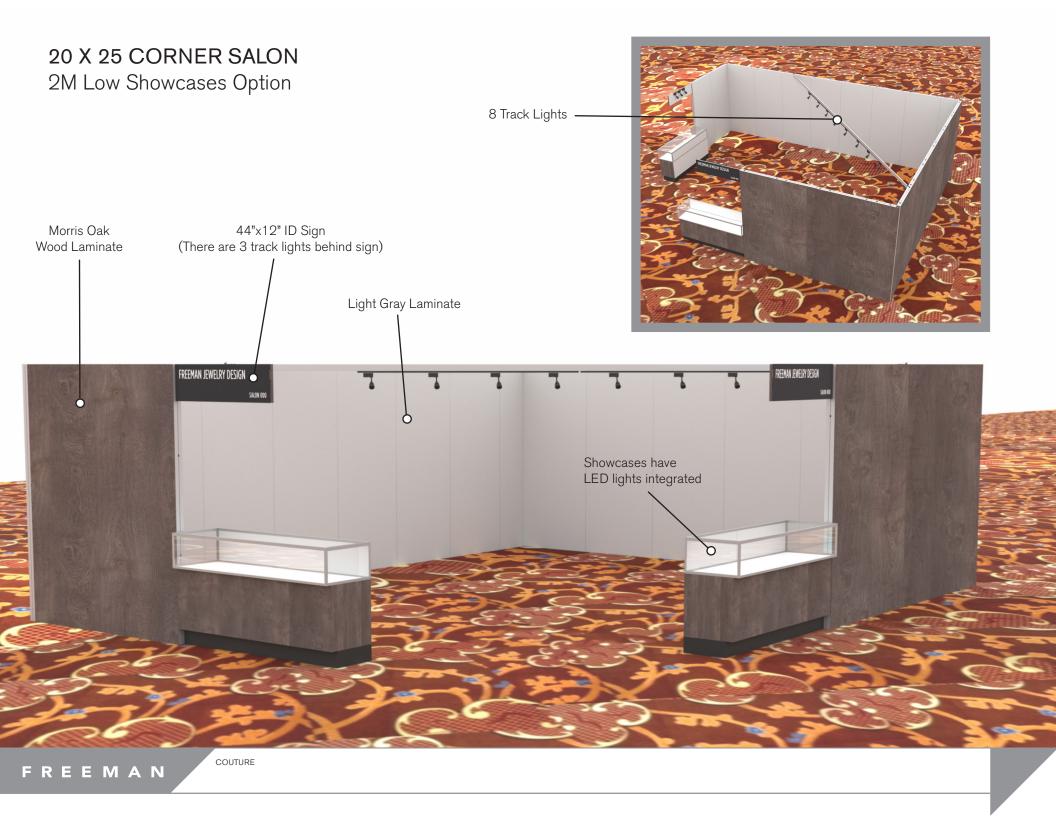

## 20' x 25' Salon Specifications

SALON BOOTH PACKAGE INCLUDES:

Showcase Options: Two (2) 2M Towers

Two (1) 1м Towers Two (2) 2м Low One (1) 2м Tower and One (1) 2м Low

- Four (4) Wastebaskets
- Twelve (12) Wynn Hotel Ballroom Chairs
- Four (4) Tables (please complete the Salon Package Table Order Form by April 29, 2024)
- Inline: Two (2) Track Lighting Bars with five (5) 6000K LED 12 watt fixtures each
- Corner: One (1) Track Lighting Bar with eight (8) 6000K LED 12 watt fixtures
- Electrical for the showcases and the lights in each booth will be included. Any other items requiring electricity in the Salons will require an electrical order to be placed with Freeman. Please refer to the Freeman Electrical Order Form.
- · Custom sign plaque with company name and booth number in Couture Type font
- One time vacuuming prior to show opening
- Daily trash removal (please leave your wastebasket outside your booth at close of show each day)

Note: For 2M low showcases only, in addition to track in center, one (1) track with three (3) lights hung behind sign plaque above low showcase will be added.

| Salon Size: | Salon measures 20' (6.10м) wide x 25' (7.62м) long x 8' (2.44м) high.<br>Please see internal exhibit dimensions on attached renderings. |
|-------------|-----------------------------------------------------------------------------------------------------------------------------------------|
| Color:      | Exterior walls are Morris Oak Wood Laminate. Interior walls are Light Gray Laminate.                                                    |