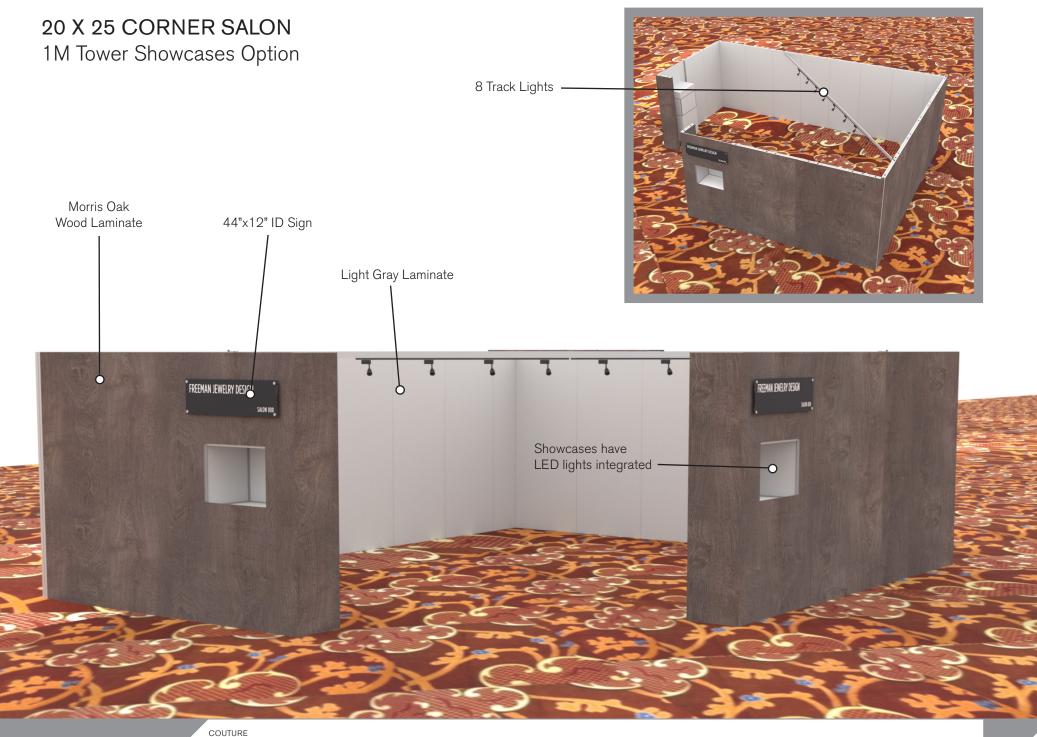

## 20' x 25' Salon Specifications

SALON BOOTH PACKAGE INCLUDES:

Showcase Options: Two (2) 2M Towers

Two (1) 1м Towers Two (2) 2м Low One (1) 2м Tower and One (1) 2м Low

- Four (4) Wastebaskets
- Twelve (12) Wynn Hotel Ballroom Chairs
- Four (4) Tables (please complete the Salon Package Table Order Form by April 29, 2024)
- Inline: Two (2) Track Lighting Bars with five (5) 6000K LED 12 watt fixtures each
- Corner: One (1) Track Lighting Bar with eight (8) 6000K LED 12 watt fixtures
- Electrical for the showcases and the lights in each booth will be included. Any other items requiring electricity in the Salons will require an electrical order to be placed with Freeman. Please refer to the Freeman Electrical Order Form.
- · Custom sign plaque with company name and booth number in Couture Type font
- One time vacuuming prior to show opening
- Daily trash removal (please leave your wastebasket outside your booth at close of show each day)

Note: For 2M low showcases only, in addition to track in center, one (1) track with three (3) lights hung behind sign plaque above low showcase will be added.

| Salon Size: | Salon measures 20' (6.10м) wide x 25' (7.62м) long x 8' (2.44м) high.<br>Please see internal exhibit dimensions on attached renderings. |
|-------------|-----------------------------------------------------------------------------------------------------------------------------------------|
| Color:      | Exterior walls are Morris Oak Wood Laminate. Interior walls are Light Gray Laminate.                                                    |