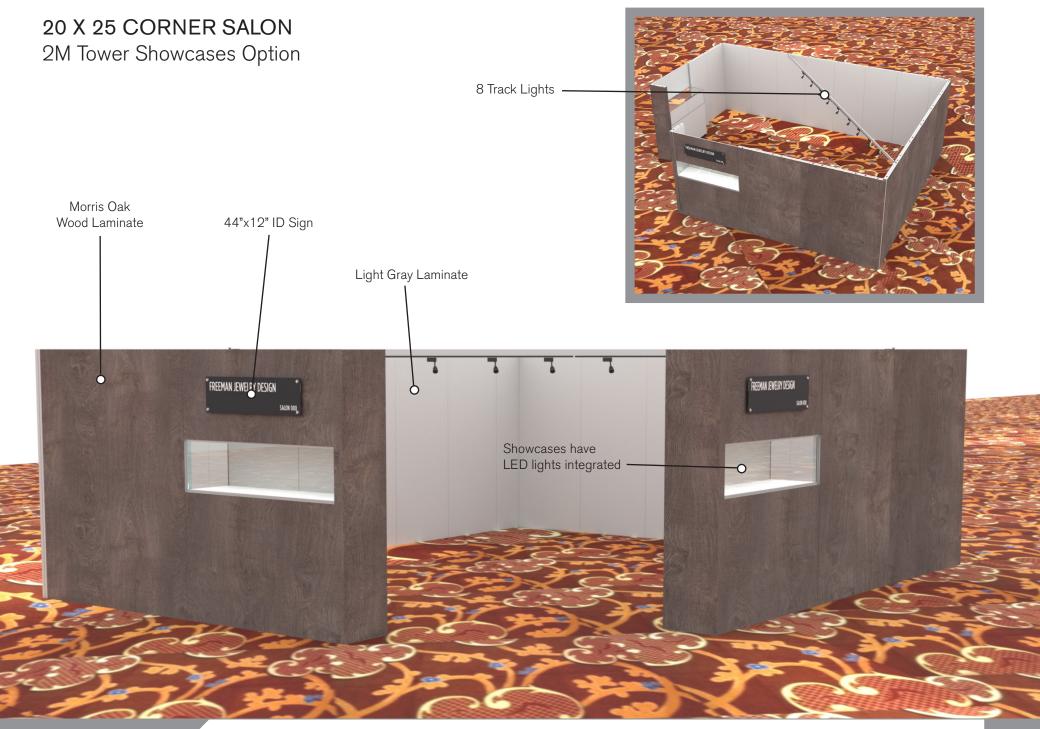

## 20' x 25' Salon Specifications

SALON BOOTH PACKAGE INCLUDES:

Showcase Options: Two (2) 2M Towers

Two (1) 1м Towers Two (2) 2м Low One (1) 2м Tower and One (1) 2м Low

- Four (4) Wastebaskets
- Twelve (12) Wynn Hotel Ballroom Chairs
- Four (4) Tables (please complete the Salon Package Table Order Form by April 29, 2024)
- Inline: Two (2) Track Lighting Bars with five (5) 6000K LED 12 watt fixtures each
- Corner: One (1) Track Lighting Bar with eight (8) 6000K LED 12 watt fixtures
- Electrical for the showcases and the lights in each booth will be included. Any other items requiring electricity in the Salons will require an electrical order to be placed with Freeman. Please refer to the Freeman Electrical Order Form.
- · Custom sign plaque with company name and booth number in Couture Type font
- One time vacuuming prior to show opening
- Daily trash removal (please leave your wastebasket outside your booth at close of show each day)

Note: For 2M low showcases only, in addition to track in center, one (1) track with three (3) lights hung behind sign plaque above low showcase will be added.

| Salon Size: | Salon measures 20' (6.10м) wide x 25' (7.62м) long x 8' (2.44м) high.<br>Please see internal exhibit dimensions on attached renderings. |
|-------------|-----------------------------------------------------------------------------------------------------------------------------------------|
| Color:      | Exterior walls are Morris Oak Wood Laminate. Interior walls are Light Gray Laminate.                                                    |