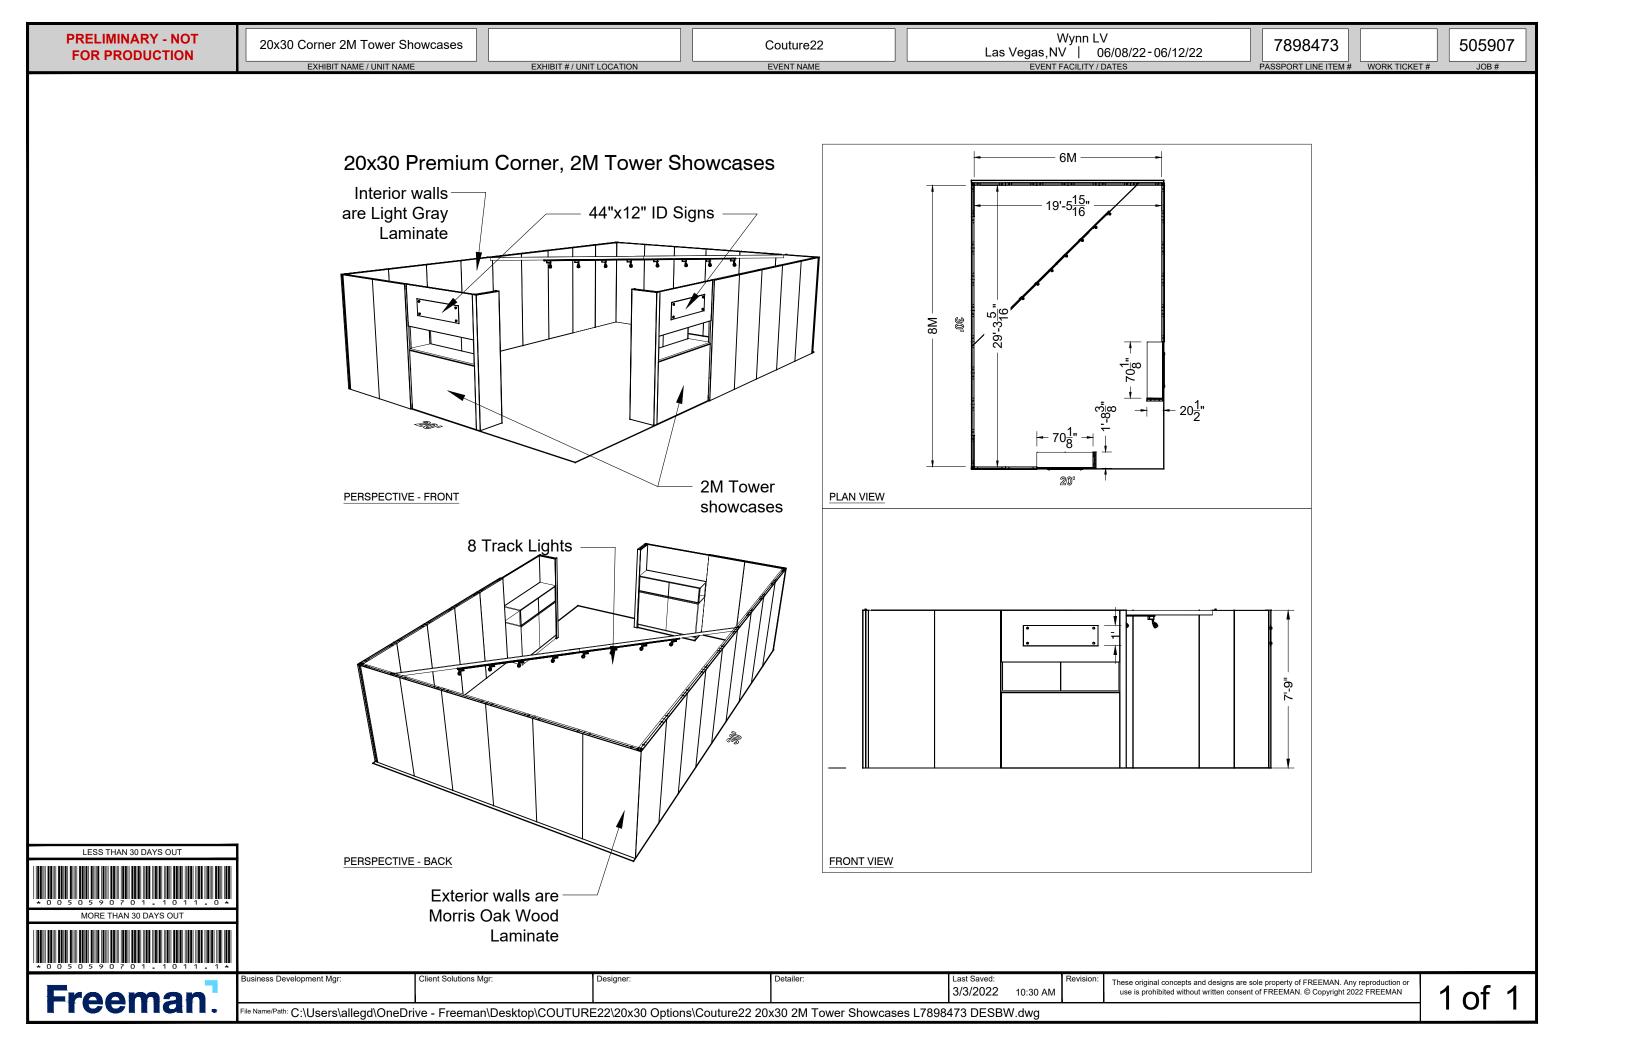

## 20' x 30' Salon Specifications

SALON BOOTH PACKAGE INCLUDES:

Showcase Options: Two (2) 2M Towers

Two (1) 1м Towers Two (2) 2м Low One (1) 2м Tower and One (1) 2м Low

- Four (4) Wastebaskets
- Twelve (12) Wynn Hotel Ballroom Chairs
- Four (4) Tables (please complete the Salon Package Table Order Form by April 29, 2024)
- Inline: Two (2) Track Lighting Bars with six (6) 6000K LED 12 watt fixtures each
- · Corner: One (1) Track Lighting Bar with eight (8) 6000K LED 12 watt fixtures
- Electrical for the showcases and the lights in each booth will be included. Any other items requiring electricity in the Salons will require an electrical order to be placed with Freeman. Please refer to the Freeman Electrical Order Form.
- · Custom sign plaque with company name and booth number in Couture Type font
- One time vacuuming prior to show opening
- Daily trash removal (please leave your wastebasket outside your booth at close of show each day)

Note: For 2M low showcases only, in addition to track in center, one (1) track with three (3) lights hung behind sign plaque above low showcase will be added.

| Salon Size: | Salon measures 20' (6.10м) wide x 30' (9.14м) long x 8' (2.44м) high.<br>Please see internal exhibit dimensions on attached renderings. |
|-------------|-----------------------------------------------------------------------------------------------------------------------------------------|
| Color:      | Exterior walls are Morris Oak Wood Laminate. Interior walls are Light Gray Laminate.                                                    |

## PLEASE NOTE:

- There is a weight limit of 50 lbs. for each 1M wall panel.
- For stability, no additional lights can be added to the sign light track.

Freeman will provide two (2) design renderings at No Charge for Salon customizations or changes. Additional revisions will be charged at \$250.00 each.