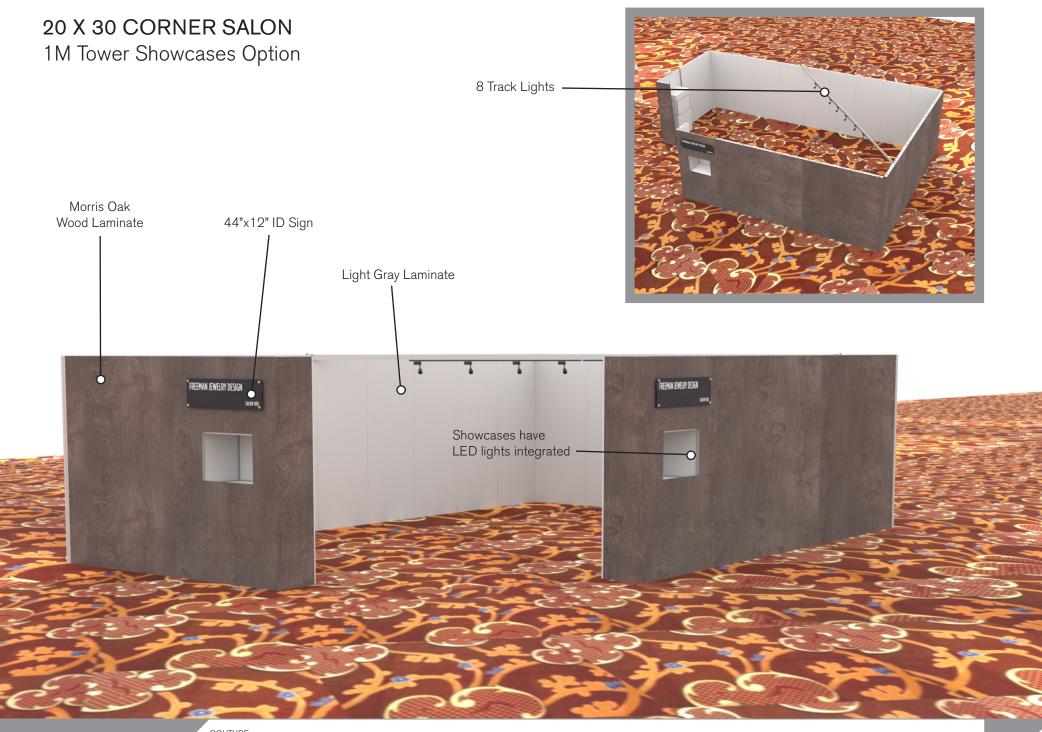

## 20' x 30' Salon Specifications

SALON BOOTH PACKAGE INCLUDES:

Showcase Options: Two (2) 2M Towers

Two (1) 1м Towers Two (2) 2м Low One (1) 2м Tower and One (1) 2м Low

- Four (4) Wastebaskets
- Twelve (12) Wynn Hotel Ballroom Chairs
- Four (4) Tables (please complete the Salon Package Table Order Form by April 29, 2024)
- Inline: Two (2) Track Lighting Bars with six (6) 6000K LED 12 watt fixtures each
- · Corner: One (1) Track Lighting Bar with eight (8) 6000K LED 12 watt fixtures
- Electrical for the showcases and the lights in each booth will be included. Any other items requiring electricity in the Salons will require an electrical order to be placed with Freeman. Please refer to the Freeman Electrical Order Form.
- · Custom sign plaque with company name and booth number in Couture Type font
- One time vacuuming prior to show opening
- Daily trash removal (please leave your wastebasket outside your booth at close of show each day)

Note: For 2M low showcases only, in addition to track in center, one (1) track with three (3) lights hung behind sign plaque above low showcase will be added.

| Salon Size: | Salon measures 20' (6.10м) wide x 30' (9.14м) long x 8' (2.44м) high.<br>Please see internal exhibit dimensions on attached renderings. |
|-------------|-----------------------------------------------------------------------------------------------------------------------------------------|
| Color:      | Exterior walls are Morris Oak Wood Laminate. Interior walls are Light Gray Laminate.                                                    |