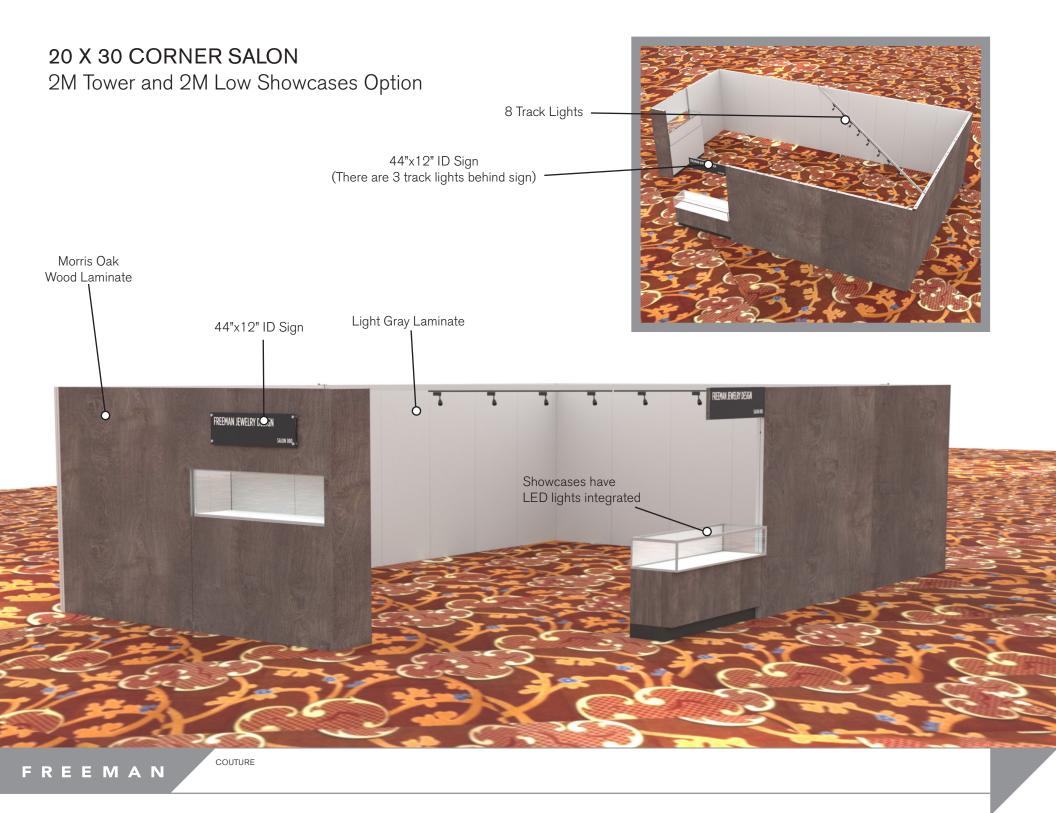

## 20' x 30' Salon Specifications

SALON BOOTH PACKAGE INCLUDES:

Showcase Options: Two (2) 2M Towers

Two (1) 1м Towers Two (2) 2м Low One (1) 2м Tower and One (1) 2м Low

- Four (4) Wastebaskets
- Twelve (12) Wynn Hotel Ballroom Chairs
- Four (4) Tables (please complete the Salon Package Table Order Form by April 29, 2024)
- Inline: Two (2) Track Lighting Bars with six (6) 6000K LED 12 watt fixtures each
- · Corner: One (1) Track Lighting Bar with eight (8) 6000K LED 12 watt fixtures
- Electrical for the showcases and the lights in each booth will be included. Any other items requiring electricity in the Salons will require an electrical order to be placed with Freeman. Please refer to the Freeman Electrical Order Form.
- · Custom sign plaque with company name and booth number in Couture Type font
- One time vacuuming prior to show opening
- Daily trash removal (please leave your wastebasket outside your booth at close of show each day)

Note: For 2M low showcases only, in addition to track in center, one (1) track with three (3) lights hung behind sign plaque above low showcase will be added.

| Salon Size: | Salon measures 20' (6.10м) wide x 30' (9.14м) long x 8' (2.44м) high.<br>Please see internal exhibit dimensions on attached renderings. |
|-------------|-----------------------------------------------------------------------------------------------------------------------------------------|
| Color:      | Exterior walls are Morris Oak Wood Laminate. Interior walls are Light Gray Laminate.                                                    |