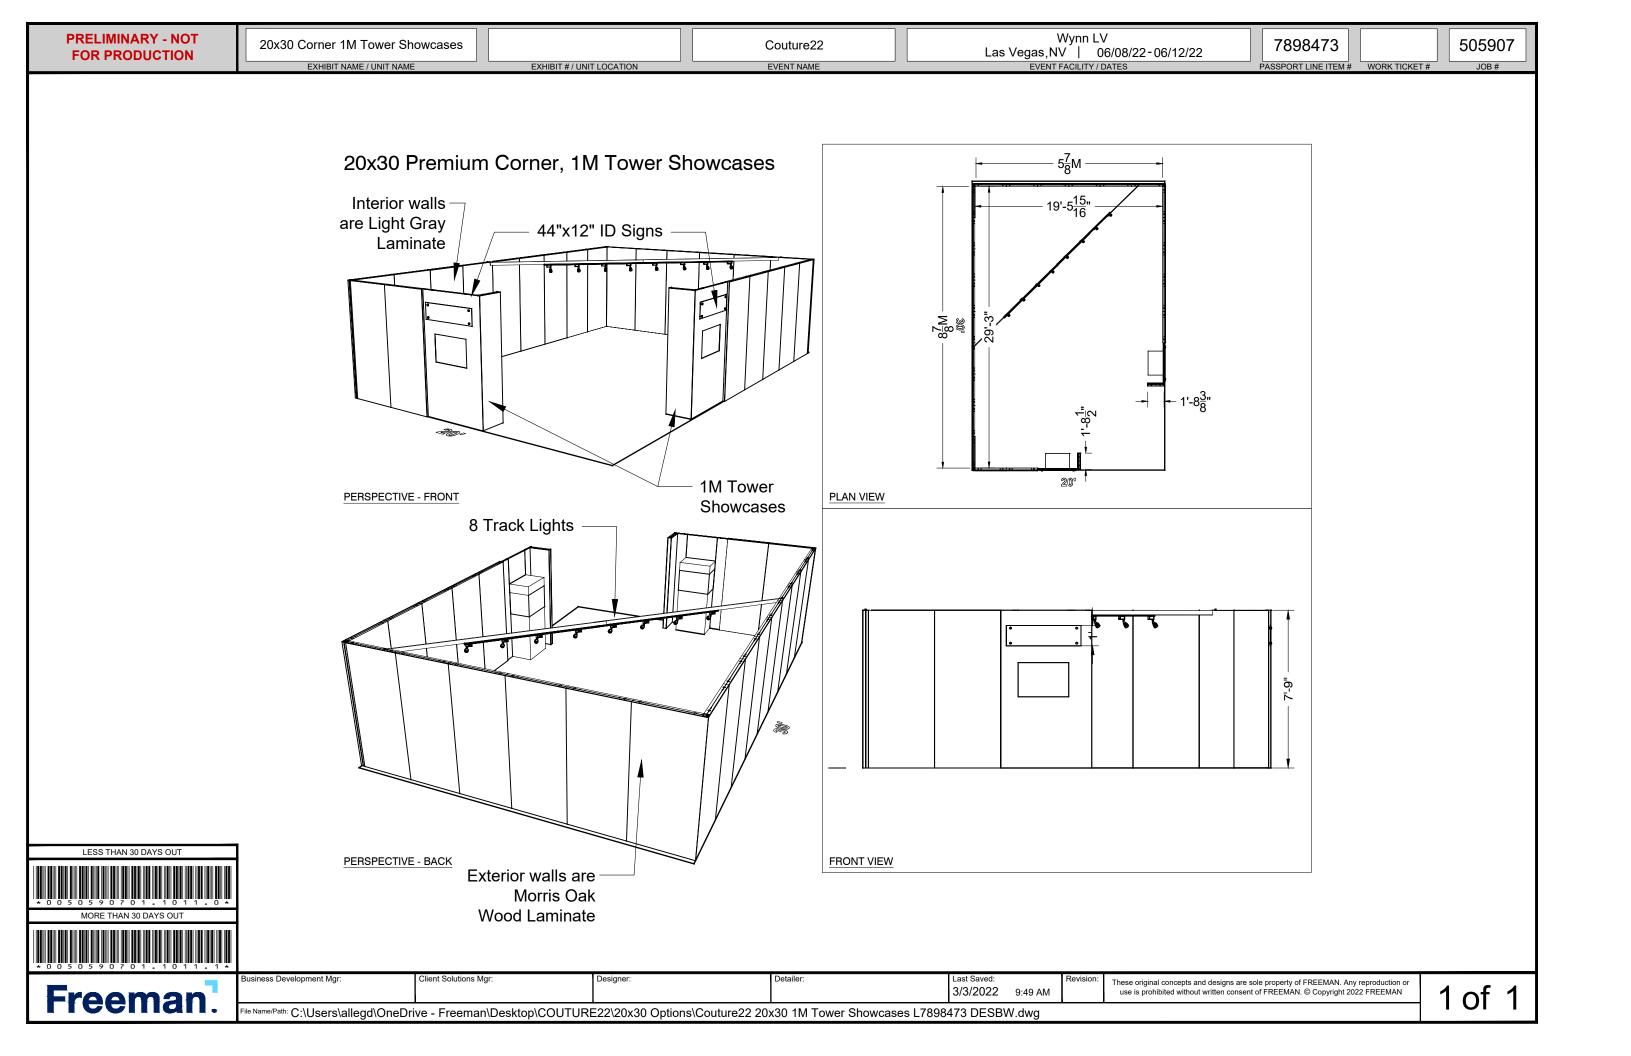

## 20' x 30' Salon Specifications

SALON BOOTH PACKAGE INCLUDES:

Showcase Options: Two (2) 2M Towers

Two (1) 1м Towers Two (2) 2м Low One (1) 2м Tower and One (1) 2м Low

- Four (4) Wastebaskets
- Twelve (12) Wynn Hotel Ballroom Chairs
- Four (4) Tables (please complete the Salon Package Table Order Form by April 29, 2024)
- Inline: Two (2) Track Lighting Bars with six (6) 6000K LED 12 watt fixtures each
- · Corner: One (1) Track Lighting Bar with eight (8) 6000K LED 12 watt fixtures
- Electrical for the showcases and the lights in each booth will be included. Any other items requiring electricity in the Salons will require an electrical order to be placed with Freeman. Please refer to the Freeman Electrical Order Form.
- · Custom sign plaque with company name and booth number in Couture Type font
- One time vacuuming prior to show opening
- Daily trash removal (please leave your wastebasket outside your booth at close of show each day)

Note: For 2M low showcases only, in addition to track in center, one (1) track with three (3) lights hung behind sign plaque above low showcase will be added.

| Salon Size: | Salon measures 20' (6.10м) wide x 30' (9.14м) long x 8' (2.44м) high.<br>Please see internal exhibit dimensions on attached renderings. |
|-------------|-----------------------------------------------------------------------------------------------------------------------------------------|
| Color:      | Exterior walls are Morris Oak Wood Laminate. Interior walls are Light Gray Laminate.                                                    |