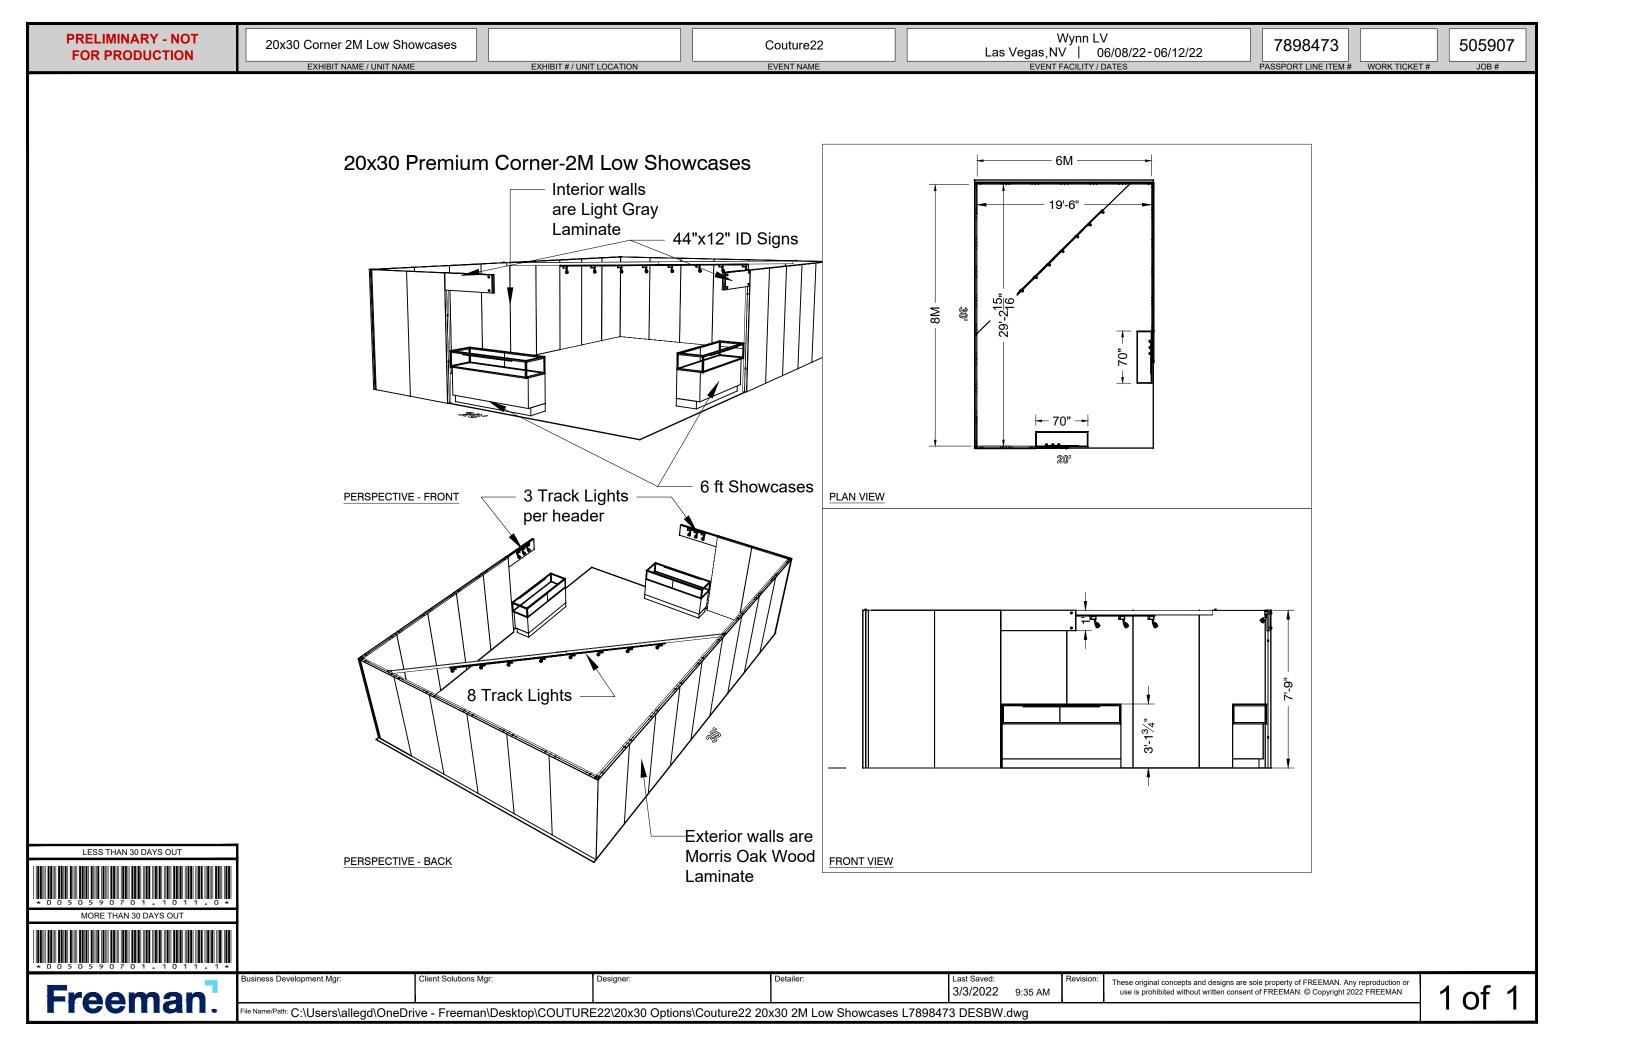

## 20' x 30' Salon Specifications

SALON BOOTH PACKAGE INCLUDES:

Showcase Options: Two (2) 2M Towers

Two (1) 1м Towers Two (2) 2м Low One (1) 2м Tower and One (1) 2м Low

- Four (4) Wastebaskets
- Twelve (12) Wynn Hotel Ballroom Chairs
- Four (4) Tables (please complete the Salon Package Table Order Form by April 29, 2024)
- Inline: Two (2) Track Lighting Bars with six (6) 6000K LED 12 watt fixtures each
- · Corner: One (1) Track Lighting Bar with eight (8) 6000K LED 12 watt fixtures
- Electrical for the showcases and the lights in each booth will be included. Any other items requiring electricity in the Salons will require an electrical order to be placed with Freeman. Please refer to the Freeman Electrical Order Form.
- · Custom sign plaque with company name and booth number in Couture Type font
- One time vacuuming prior to show opening
- Daily trash removal (please leave your wastebasket outside your booth at close of show each day)

Note: For 2M low showcases only, in addition to track in center, one (1) track with three (3) lights hung behind sign plaque above low showcase will be added.

| Salon Size: | Salon measures 20' (6.10м) wide x 30' (9.14м) long x 8' (2.44м) high.<br>Please see internal exhibit dimensions on attached renderings. |
|-------------|-----------------------------------------------------------------------------------------------------------------------------------------|
| Color:      | Exterior walls are Morris Oak Wood Laminate. Interior walls are Light Gray Laminate.                                                    |