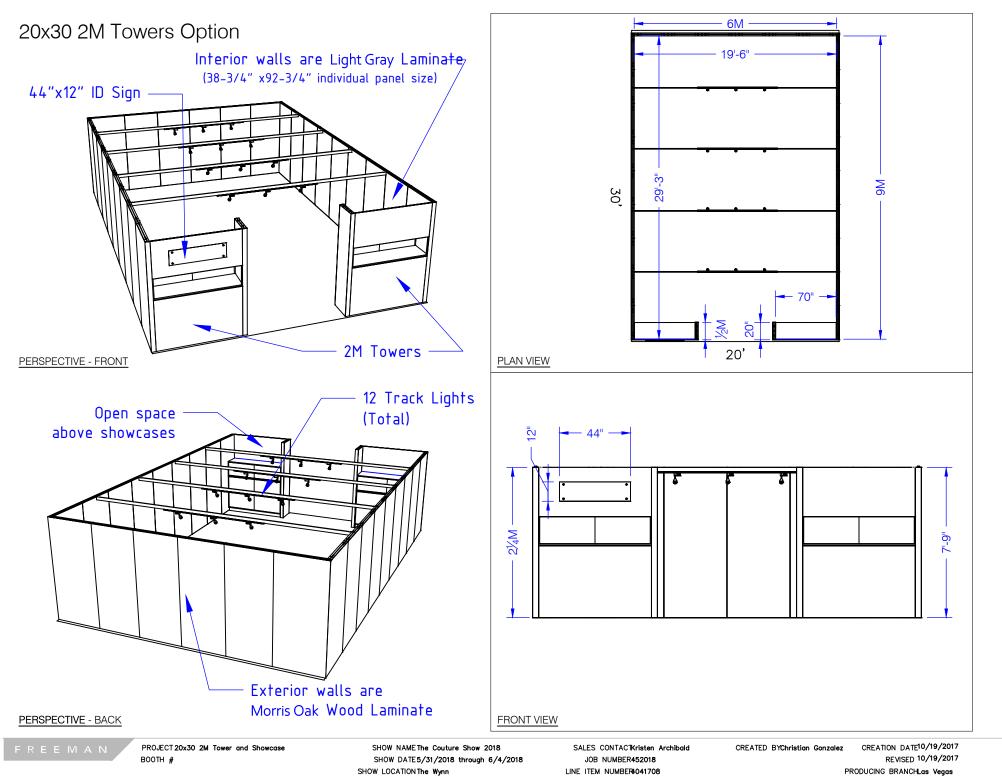

## 20' x 30' Salon Specifications

SALON BOOTH PACKAGE INCLUDES:

Showcase Options: Two (2) 2M Towers

Two (1) 1м Towers Two (2) 2м Low One (1) 2м Tower and One (1) 2м Low

- Four (4) Wastebaskets
- Twelve (12) Wynn Hotel Ballroom Chairs
- Four (4) Tables (please complete the Salon Package Table Order Form by April 29, 2024)
- Inline: Two (2) Track Lighting Bars with six (6) 6000K LED 12 watt fixtures each
- · Corner: One (1) Track Lighting Bar with eight (8) 6000K LED 12 watt fixtures
- Electrical for the showcases and the lights in each booth will be included. Any other items requiring electricity in the Salons will require an electrical order to be placed with Freeman. Please refer to the Freeman Electrical Order Form.
- · Custom sign plaque with company name and booth number in Couture Type font
- One time vacuuming prior to show opening
- Daily trash removal (please leave your wastebasket outside your booth at close of show each day)

Note: For 2M low showcases only, in addition to track in center, one (1) track with three (3) lights hung behind sign plaque above low showcase will be added.

| Salon Size: | Salon measures 20' (6.10м) wide x 30' (9.14м) long x 8' (2.44м) high.<br>Please see internal exhibit dimensions on attached renderings. |
|-------------|-----------------------------------------------------------------------------------------------------------------------------------------|
| Color:      | Exterior walls are Morris Oak Wood Laminate. Interior walls are Light Gray Laminate.                                                    |

## PLEASE NOTE:

- There is a weight limit of 50 lbs. for each 1M wall panel.
- For stability, no additional lights can be added to the sign light track.

Freeman will provide two (2) design renderings at No Charge for Salon customizations or changes. Additional revisions will be charged at \$250.00 each.