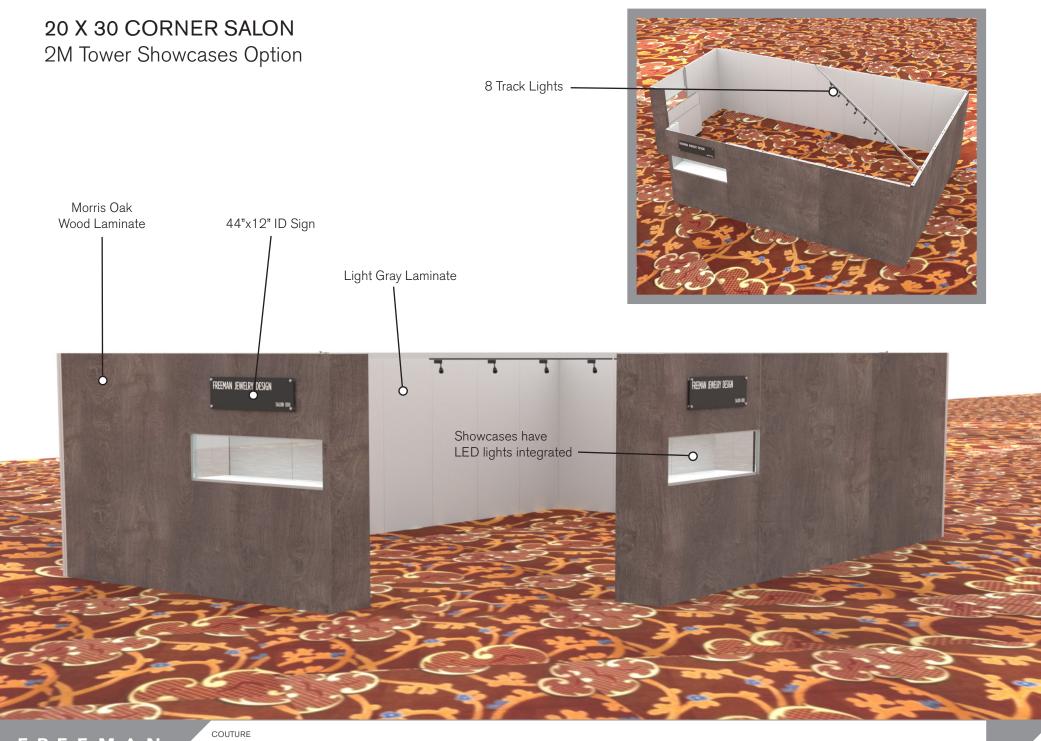

## 20' x 30' Salon Specifications

SALON BOOTH PACKAGE INCLUDES:

Showcase Options: Two (2) 2M Towers

Two (1) 1м Towers Two (2) 2м Low One (1) 2м Tower and One (1) 2м Low

- Four (4) Wastebaskets
- Twelve (12) Wynn Hotel Ballroom Chairs
- Four (4) Tables (please complete the Salon Package Table Order Form by April 29, 2024)
- Inline: Two (2) Track Lighting Bars with six (6) 6000K LED 12 watt fixtures each
- · Corner: One (1) Track Lighting Bar with eight (8) 6000K LED 12 watt fixtures
- Electrical for the showcases and the lights in each booth will be included. Any other items requiring electricity in the Salons will require an electrical order to be placed with Freeman. Please refer to the Freeman Electrical Order Form.
- · Custom sign plaque with company name and booth number in Couture Type font
- One time vacuuming prior to show opening
- Daily trash removal (please leave your wastebasket outside your booth at close of show each day)

Note: For 2M low showcases only, in addition to track in center, one (1) track with three (3) lights hung behind sign plaque above low showcase will be added.

| Salon Size: | Salon measures 20' (6.10м) wide x 30' (9.14м) long x 8' (2.44м) high.<br>Please see internal exhibit dimensions on attached renderings. |
|-------------|-----------------------------------------------------------------------------------------------------------------------------------------|
| Color:      | Exterior walls are Morris Oak Wood Laminate. Interior walls are Light Gray Laminate.                                                    |

## PLEASE NOTE:

- There is a weight limit of 50 lbs. for each 1M wall panel.
- For stability, no additional lights can be added to the sign light track.

Freeman will provide two (2) design renderings at No Charge for Salon customizations or changes. Additional revisions will be charged at \$250.00 each.