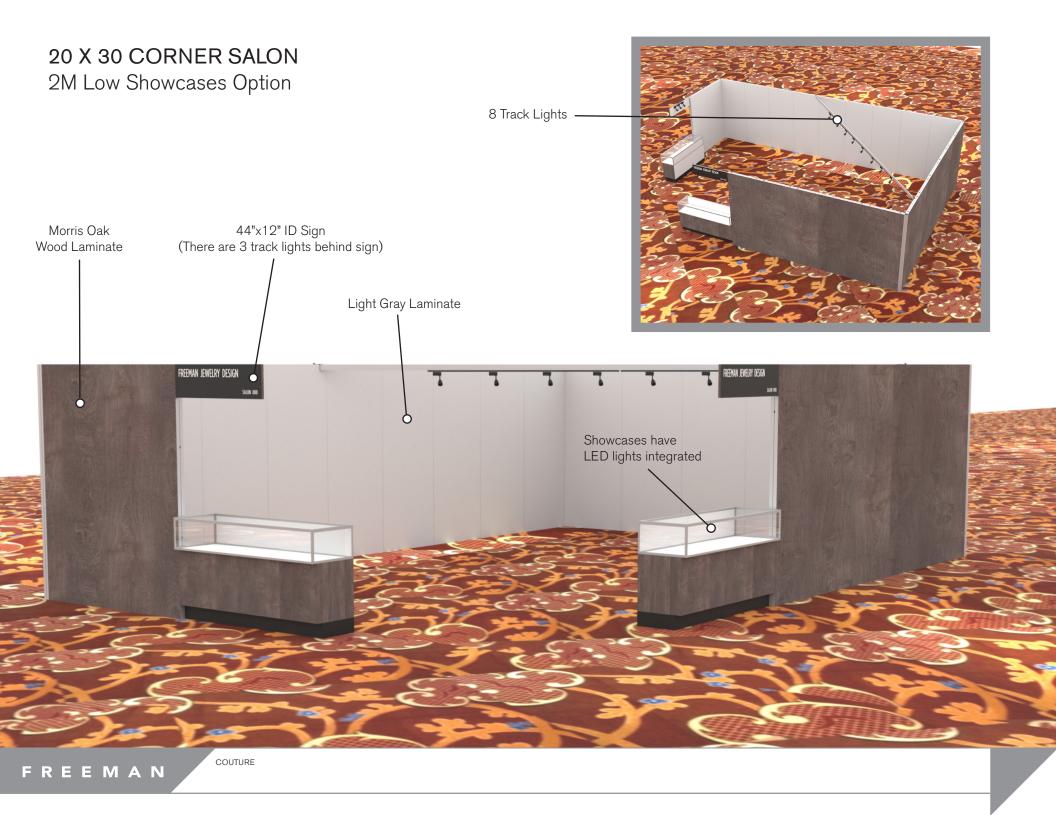

## 20' x 30' Salon Specifications

SALON BOOTH PACKAGE INCLUDES:

Showcase Options: Two (2) 2M Towers

Two (1) 1м Towers Two (2) 2м Low One (1) 2м Tower and One (1) 2м Low

- Four (4) Wastebaskets
- Twelve (12) Wynn Hotel Ballroom Chairs
- Four (4) Tables (please complete the Salon Package Table Order Form by April 29, 2024)
- Inline: Two (2) Track Lighting Bars with six (6) 6000K LED 12 watt fixtures each
- · Corner: One (1) Track Lighting Bar with eight (8) 6000K LED 12 watt fixtures
- Electrical for the showcases and the lights in each booth will be included. Any other items requiring electricity in the Salons will require an electrical order to be placed with Freeman. Please refer to the Freeman Electrical Order Form.
- · Custom sign plaque with company name and booth number in Couture Type font
- One time vacuuming prior to show opening
- Daily trash removal (please leave your wastebasket outside your booth at close of show each day)

Note: For 2M low showcases only, in addition to track in center, one (1) track with three (3) lights hung behind sign plaque above low showcase will be added.

| Salon Size: | Salon measures 20' (6.10м) wide x 30' (9.14м) long x 8' (2.44м) high.<br>Please see internal exhibit dimensions on attached renderings. |
|-------------|-----------------------------------------------------------------------------------------------------------------------------------------|
| Color:      | Exterior walls are Morris Oak Wood Laminate. Interior walls are Light Gray Laminate.                                                    |