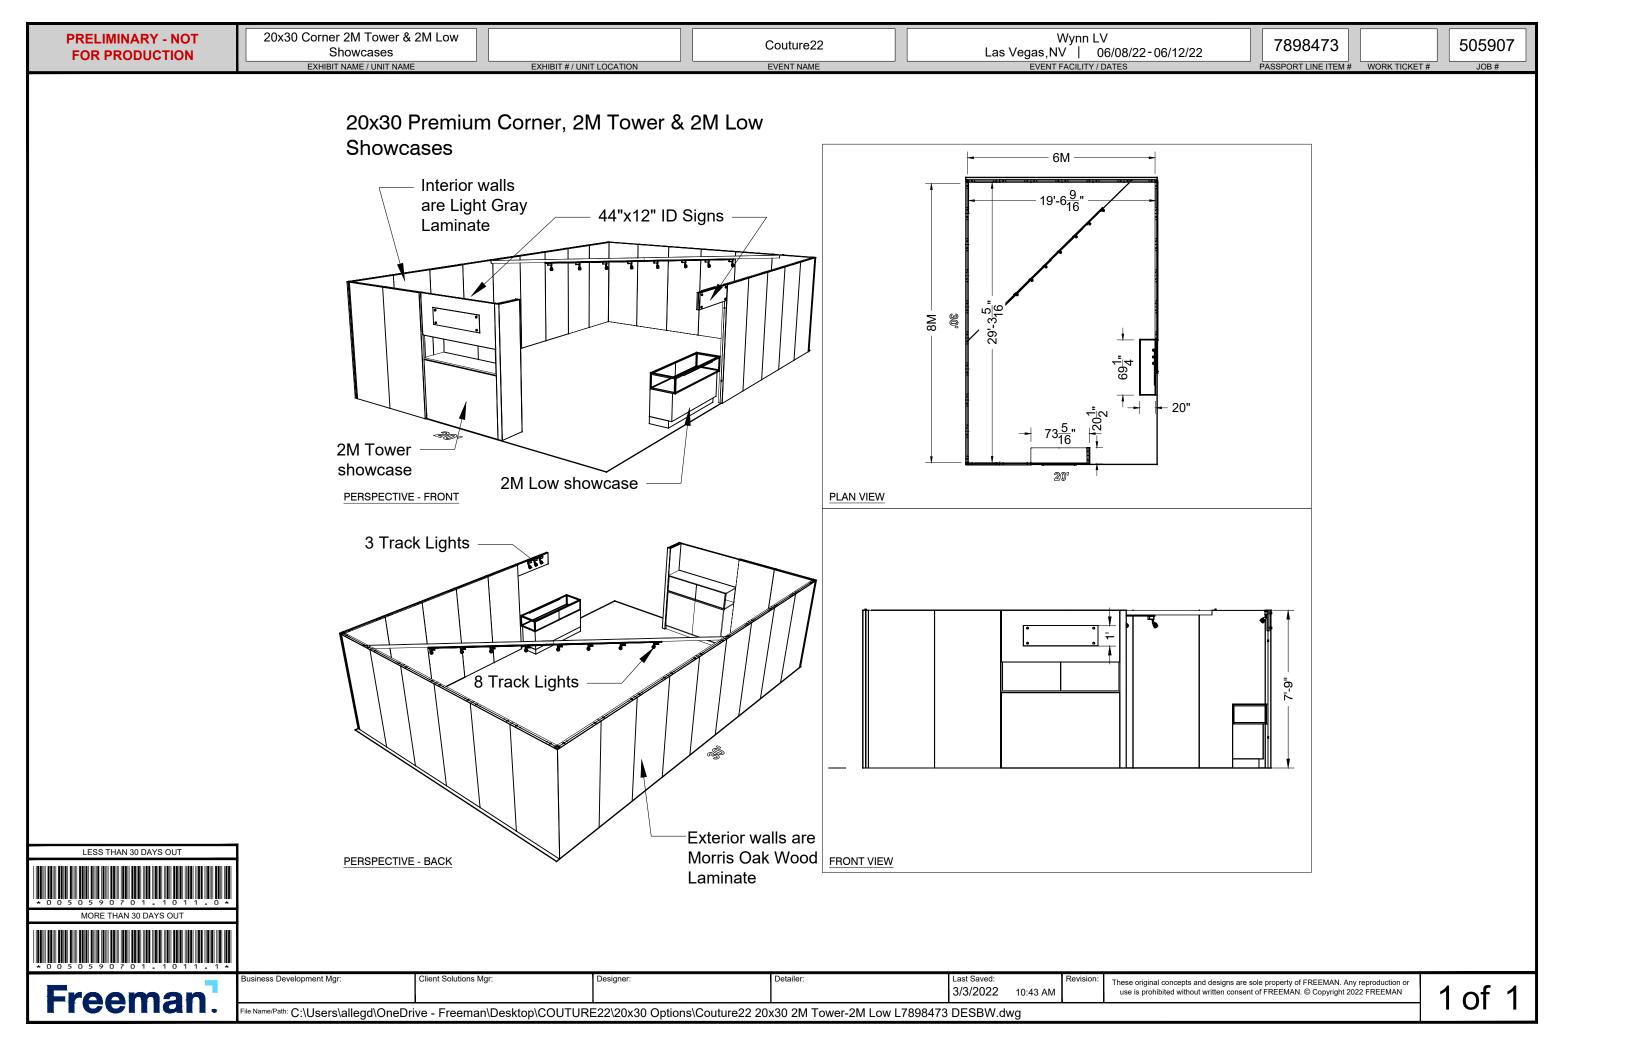

## 20' x 30' Salon Specifications

SALON BOOTH PACKAGE INCLUDES:

Showcase Options: Two (2) 2M Towers

Two (1) 1м Towers Two (2) 2м Low One (1) 2м Tower and One (1) 2м Low

- Four (4) Wastebaskets
- Twelve (12) Wynn Hotel Ballroom Chairs
- Four (4) Tables (please complete the Salon Package Table Order Form by April 29, 2024)
- Inline: Two (2) Track Lighting Bars with six (6) 6000K LED 12 watt fixtures each
- · Corner: One (1) Track Lighting Bar with eight (8) 6000K LED 12 watt fixtures
- Electrical for the showcases and the lights in each booth will be included. Any other items requiring electricity in the Salons will require an electrical order to be placed with Freeman. Please refer to the Freeman Electrical Order Form.
- · Custom sign plaque with company name and booth number in Couture Type font
- One time vacuuming prior to show opening
- Daily trash removal (please leave your wastebasket outside your booth at close of show each day)

Note: For 2M low showcases only, in addition to track in center, one (1) track with three (3) lights hung behind sign plaque above low showcase will be added.

| Salon Size: | Salon measures 20' (6.10м) wide x 30' (9.14м) long x 8' (2.44м) high.<br>Please see internal exhibit dimensions on attached renderings. |
|-------------|-----------------------------------------------------------------------------------------------------------------------------------------|
| Color:      | Exterior walls are Morris Oak Wood Laminate. Interior walls are Light Gray Laminate.                                                    |