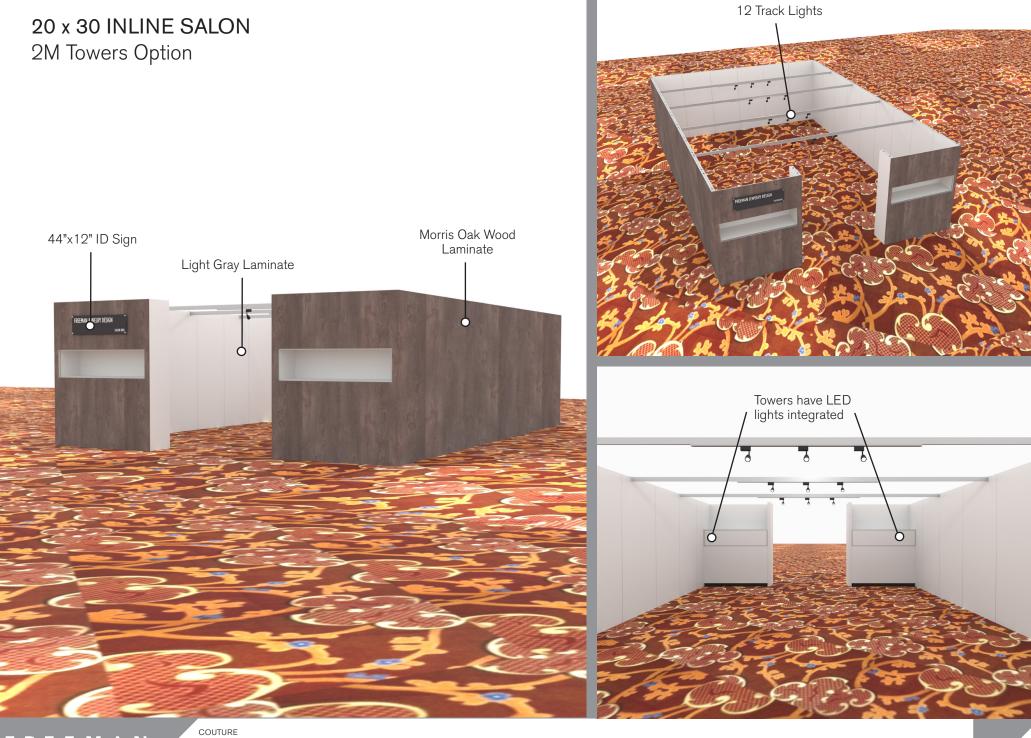

## 20' x 30' Salon Specifications

SALON BOOTH PACKAGE INCLUDES:

Showcase Options: Two (2) 2M Towers

Two (1) 1м Towers Two (2) 2м Low One (1) 2м Tower and One (1) 2м Low

- Four (4) Wastebaskets
- Twelve (12) Wynn Hotel Ballroom Chairs
- Four (4) Tables (please complete the Salon Package Table Order Form by April 29, 2024)
- Inline: Two (2) Track Lighting Bars with six (6) 6000K LED 12 watt fixtures each
- · Corner: One (1) Track Lighting Bar with eight (8) 6000K LED 12 watt fixtures
- Electrical for the showcases and the lights in each booth will be included. Any other items requiring electricity in the Salons will require an electrical order to be placed with Freeman. Please refer to the Freeman Electrical Order Form.
- · Custom sign plaque with company name and booth number in Couture Type font
- One time vacuuming prior to show opening
- Daily trash removal (please leave your wastebasket outside your booth at close of show each day)

Note: For 2M low showcases only, in addition to track in center, one (1) track with three (3) lights hung behind sign plaque above low showcase will be added.

| Salon Size: | Salon measures 20' (6.10м) wide x 30' (9.14м) long x 8' (2.44м) high.<br>Please see internal exhibit dimensions on attached renderings. |
|-------------|-----------------------------------------------------------------------------------------------------------------------------------------|
| Color:      | Exterior walls are Morris Oak Wood Laminate. Interior walls are Light Gray Laminate.                                                    |

## PLEASE NOTE:

- There is a weight limit of 50 lbs. for each 1M wall panel.
- For stability, no additional lights can be added to the sign light track.

Freeman will provide two (2) design renderings at No Charge for Salon customizations or changes. Additional revisions will be charged at \$250.00 each.