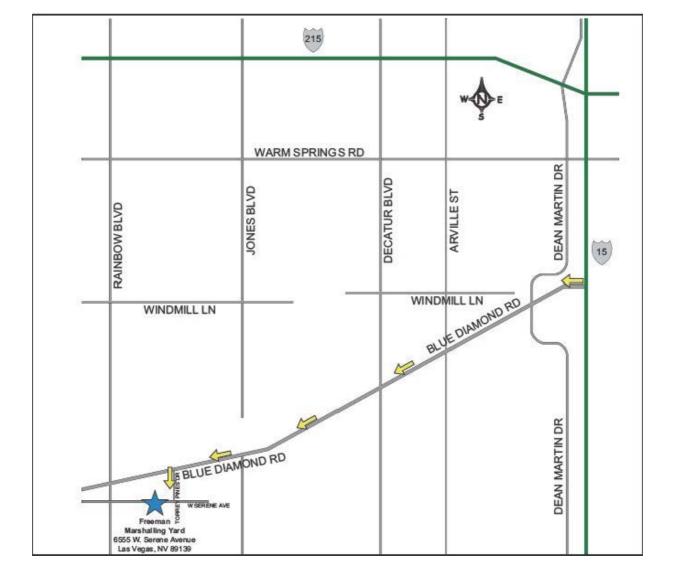

#### **Directions:**

#### From I-15 Northbound

- Exit NV160 W/Blue Diamond Rd
- · Left onto Blue Diamond Rd
- · West on Blue Diamond Rd (approximately 4 miles)
- · Left on S Torrey Pines Dr
- · From stop sign at Serene, go straight Marshalling Yard is directly ahead

#### From I-15 Southbound

- Exit NV160 W/Blue Diamond Rd
- · West on Blue Diamond Rd (approximately 4 miles)
- · Left on S Torrey Pines Dr
- From stop sign at Serene, go straight Marshalling Yard is directly ahead

### From US-93 / I-515 Northbound

- Exit I-215 West
- Exit I-15 South
- Merge on NV160 W/Blue Diamond
- · West on Blue Diamond Rd (approximately 4 miles)
- · Left on S Torrey Pines Dr
- From stop sign at Serene, go straight Marshalling Yard is directly ahead