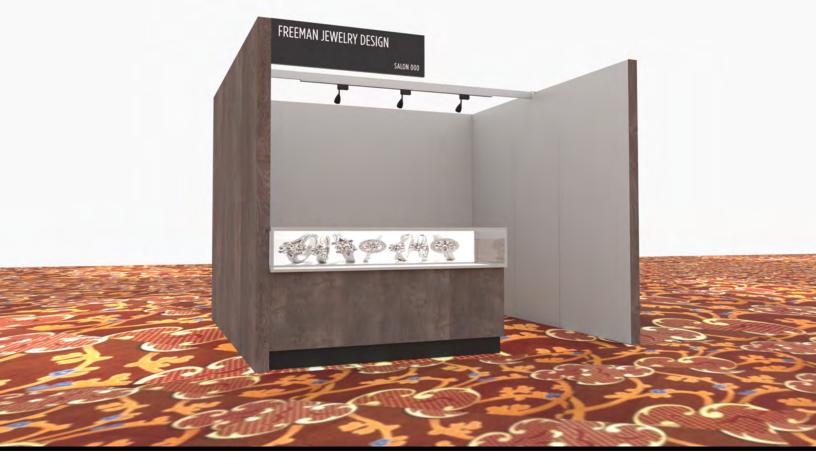

## CUSTOMIZING YOUR 2M LOW SHOWCASE

Add the inishing touch with visuals that compliment your Couture salon.

Utilize digital imagery to connect your audience with your collection.

Convey your message while adding a sense of chic style

and sophisticated class to your salon.

\*no graphics will be allowed on the outside of the booth

#### DISPLAY CASE DOOR GRAPHIC

Before or on April 12: \$ 657.00 After April 12: \$ 850.00

**DISCOUNT DEADLINE: APRIL 12, 2024** 