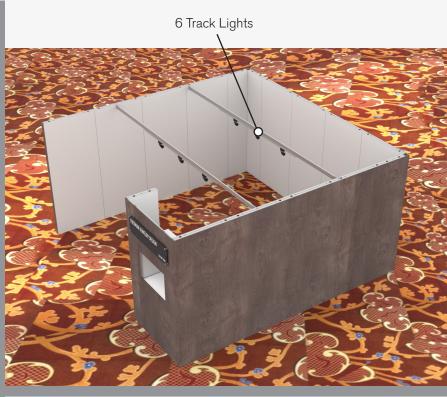

### **SALON BOOTH PACKAGE INCLUDES:**

Showcase Options: One 2M Tower (6')

One 1M Tower (3') One 2M Low (6')

- Two (2) Wastebaskets
- Nine (9) Wynn Hotel Ballroom Chairs
- Three (3) Tables (please complete the Salon Package Table Order Form by May 5, 2025)
- One (1) Track Lighting Bar with six (6) 6000K LED 12 watt fixtures in center
- Electrical for the showcases and the lights in each booth will be included. Any other items requiring electricity in the Salons will require an electrical order to be placed with Freeman. Please refer to the Freeman Electrical Order Form.
- Custom sign plaque with company name and booth number in Couture Type font
- · One time vacuuming prior to show opening
- Daily trash removal (please leave your wastebasket outside your booth at close of show each day)

Note: For 2M low showcases only, in addition to track in center, one (1) track with three (3) lights hung behind sign plaque above low showcase will be added.

**Salon Size:** Salon measures 15' (4.57m) wide x 15' (4.57m) long x 8' (2.44m) high.

Please see internal exhibit dimensions on attached renderings.

**Color:** Exterior walls are Morris Oak Wood Laminate. Interior walls are Light Gray Laminate.

**Decorating Interior of Salons:** All materials or adhesives must be removed from panels, showcase shelves and showcase doors at close of show. Any remaining materials or adhesives will be removed at an additional labor cost to the exhibitor.