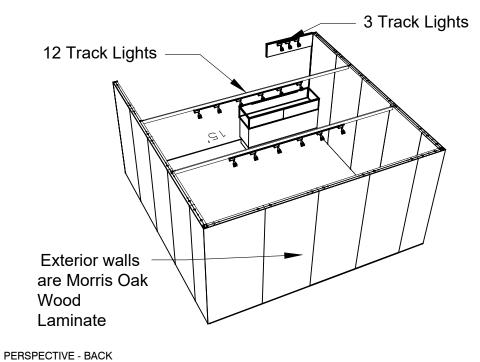

### **SALON BOOTH PACKAGE INCLUDES:**

Showcase Options: One 2M Tower (6')

One 1M Tower (3') One 2M Low (6')

- Two (2) Wastebaskets
- Nine (9) Wynn Hotel Ballroom Chairs
- Three (3) Tables (please complete the Salon Package Table Order Form by May 5, 2025)
- One (1) Track Lighting Bar with six (6) 6000K LED 12 watt fixtures in center
- Electrical for the showcases and the lights in each booth will be included. Any other items requiring electricity in the Salons will require an electrical order to be placed with Freeman. Please refer to the Freeman Electrical Order Form.
- Custom sign plaque with company name and booth number in Couture Type font
- · One time vacuuming prior to show opening
- Daily trash removal (please leave your wastebasket outside your booth at close of show each day)

Note: For 2M low showcases only, in addition to track in center, one (1) track with three (3) lights hung behind sign plaque above low showcase will be added.

**Salon Size:** Salon measures 15' (4.57m) wide x 15' (4.57m) long x 8' (2.44m) high.

Please see internal exhibit dimensions on attached renderings.

**Color:** Exterior walls are Morris Oak Wood Laminate. Interior walls are Light Gray Laminate.

**Decorating Interior of Salons:** All materials or adhesives must be removed from panels, showcase shelves and showcase doors at close of show. Any remaining materials or adhesives will be removed at an additional labor cost to the exhibitor.