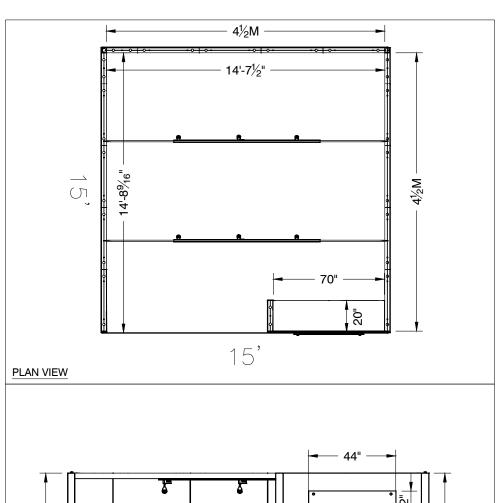

Note: For 2M low showcases only, in addition to track in center, one (1) track with three (3) lights hung behind sign plaque above low showcase will be added.

**Salon Size:** Salon measures 15' (4.57m) wide x 15' (4.57m) long x 8' (2.44m) high.

Please see internal exhibit dimensions on attached renderings.

**Color:** Exterior walls are Morris Oak Wood Laminate. Interior walls are Light Gray Laminate.

**Decorating Interior of Salons:** All materials or adhesives must be removed from panels, showcase shelves and showcase doors at close of show. Any remaining materials or adhesives will be removed at an additional labor cost to the exhibitor.