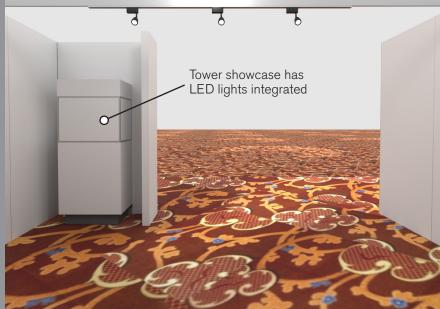

### **SALON BOOTH PACKAGE INCLUDES:**

Showcase Options: One 2M Tower (6')

One 1M Tower (3') One 2M Low (6')

- Two (2) Wastebaskets
- Nine (9) Wynn Hotel Ballroom Chairs
- Three (3) Tables (please complete the Salon Package Table Order Form by May 5, 2025)
- One (1) Track Lighting Bar with six (6) 6000K LED 12 watt fixtures in center
- Electrical for the showcases and the lights in each booth will be included. Any other items requiring electricity in the Salons will require an electrical order to be placed with Freeman. Please refer to the Freeman Electrical Order Form.
- Custom sign plaque with company name and booth number in Couture Type font
- · One time vacuuming prior to show opening
- Daily trash removal (please leave your wastebasket outside your booth at close of show each day)

Note: For 2M low showcases only, in addition to track in center, one (1) track with three (3) lights hung behind sign plaque above low showcase will be added.

**Salon Size:** Salon measures 15' (4.57m) wide x 15' (4.57m) long x 8' (2.44m) high.