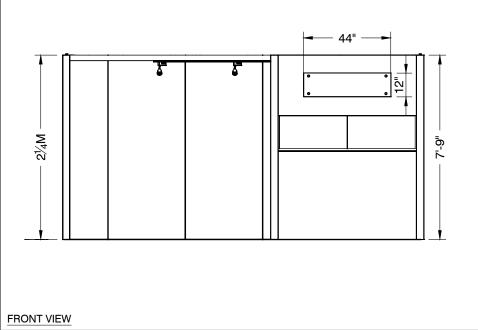

### **SALON BOOTH PACKAGE INCLUDES:**

Showcase Options: One 2M Tower (6')

One 1M Tower (3') One 2M Low (6')

- Two (2) Wastebaskets
- Nine (9) Wynn Hotel Ballroom Chairs
- Three (3) Tables (please complete the Salon Package Table Order Form by May 5, 2025)
- One (1) Track Lighting Bar with six (6) 6000K LED 12 watt fixtures in center
- Electrical for the showcases and the lights in each booth will be included. Any other items requiring electricity in the Salons will require an electrical order to be placed with Freeman. Please refer to the Freeman Electrical Order Form.
- Custom sign plaque with company name and booth number in Couture Type font
- · One time vacuuming prior to show opening
- Daily trash removal (please leave your wastebasket outside your booth at close of show each day)

Note: For 2M low showcases only, in addition to track in center, one (1) track with three (3) lights hung behind sign plaque above low showcase will be added.

**Salon Size:** Salon measures 15' (4.57m) wide x 15' (4.57m) long x 8' (2.44m) high.