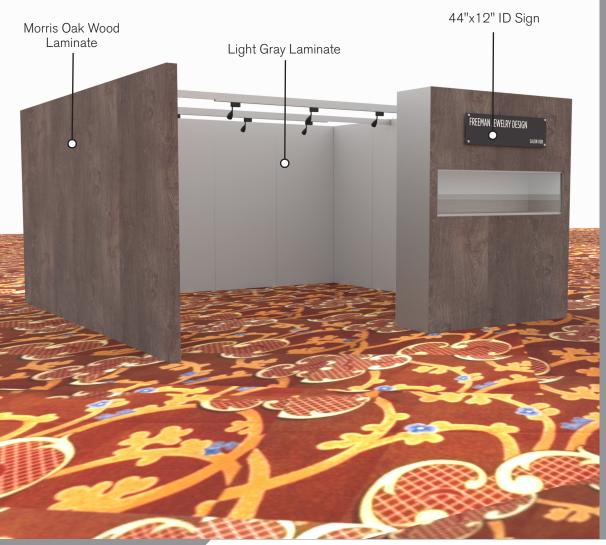

Please see internal exhibit dimensions on attached renderings.

**Color:** Exterior walls are Morris Oak Wood Laminate. Interior walls are Light Gray Laminate.

**Decorating Interior of Salons:** All materials or adhesives must be removed from panels, showcase shelves and showcase doors at close of show. Any remaining materials or adhesives will be removed at an additional labor cost to the exhibitor.

### **SALON BOOTH PACKAGE INCLUDES:**

Showcase Options: One 2M Tower (6')

One 1M Tower (3') One 2M Low (6')

- Two (2) Wastebaskets
- Nine (9) Wynn Hotel Ballroom Chairs
- Three (3) Tables (please complete the Salon Package Table Order Form by May 5, 2025)
- One (1) Track Lighting Bar with six (6) 6000K LED 12 watt fixtures in center
- Electrical for the showcases and the lights in each booth will be included. Any other items requiring electricity in the Salons will require an electrical order to be placed with Freeman. Please refer to the Freeman Electrical Order Form.
- Custom sign plaque with company name and booth number in Couture Type font
- · One time vacuuming prior to show opening
- Daily trash removal (please leave your wastebasket outside your booth at close of show each day)