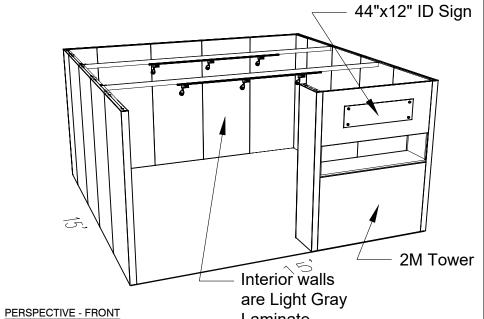

Note: For 2M low showcases only, in addition to track in center, one (1) track with three (3) lights hung behind sign plaque above low showcase will be added.

**Salon Size:** Salon measures 15' (4.57m) wide x 15' (4.57m) long x 8' (2.44m) high.

Please see internal exhibit dimensions on attached renderings.

**Color:** Exterior walls are Morris Oak Wood Laminate. Interior walls are Light Gray Laminate.

**Decorating Interior of Salons:** All materials or adhesives must be removed from panels, showcase shelves and showcase doors at close of show. Any remaining materials or adhesives will be removed at an additional labor cost to the exhibitor.

### **SALON BOOTH PACKAGE INCLUDES:**

Showcase Options: One 2M Tower (6')

One 1M Tower (3') One 2M Low (6')

- Two (2) Wastebaskets
- Nine (9) Wynn Hotel Ballroom Chairs
- Three (3) Tables (please complete the Salon Package Table Order Form by May 5, 2025)
- One (1) Track Lighting Bar with six (6) 6000K LED 12 watt fixtures in center
- Electrical for the showcases and the lights in each booth will be included. Any other items requiring electricity in the Salons will require an electrical order to be placed with Freeman. Please refer to the Freeman Electrical Order Form.
- Custom sign plaque with company name and booth number in Couture Type font
- · One time vacuuming prior to show opening
- Daily trash removal (please leave your wastebasket outside your booth at close of show each day)