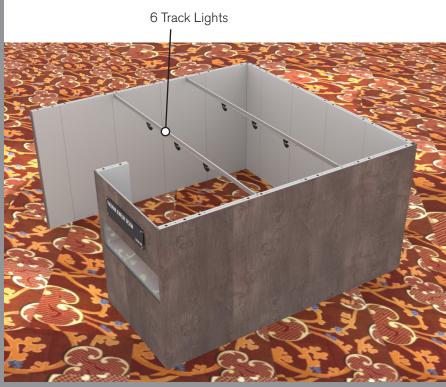

### **SALON BOOTH PACKAGE INCLUDES:**

Showcase Options: One 2M Tower (6')

One 1M Tower (3') One 2M Low (6')

- Two (2) Wastebaskets
- Nine (9) Wynn Hotel Ballroom Chairs
- Three (3) Tables (please complete the Salon Package Table Order Form by May 5, 2025)
- One (1) Track Lighting Bar with six (6) 6000K LED 12 watt fixtures in center
- Electrical for the showcases and the lights in each booth will be included. Any other items requiring electricity in the Salons will require an electrical order to be placed with Freeman. Please refer to the Freeman Electrical Order Form.
- Custom sign plaque with company name and booth number in Couture Type font
- · One time vacuuming prior to show opening
- Daily trash removal (please leave your wastebasket outside your booth at close of show each day)

Note: For 2M low showcases only, in addition to track in center, one (1) track with three (3) lights hung behind sign plaque above low showcase will be added.

**Salon Size:** Salon measures 15' (4.57m) wide x 15' (4.57m) long x 8' (2.44m) high.