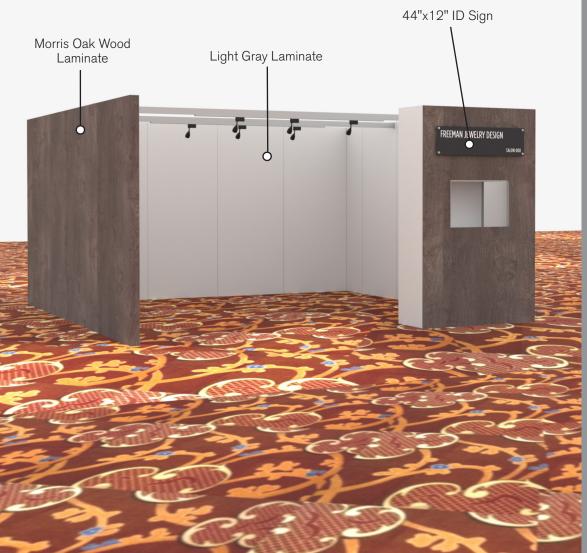

Please see internal exhibit dimensions on attached renderings.

**Color:** Exterior walls are Morris Oak Wood Laminate. Interior walls are Light Gray Laminate.

**Decorating Interior of Salons:** All materials or adhesives must be removed from panels, showcase shelves and showcase doors at close of show. Any remaining materials or adhesives will be removed at an additional labor cost to the exhibitor.

### **SALON BOOTH PACKAGE INCLUDES:**

Showcase Options: One 2M Tower (6')

One 1M Tower (3') One 2M Low (6')

- Two (2) Wastebaskets
- Nine (9) Wynn Hotel Ballroom Chairs
- Three (3) Tables (please complete the Salon Package Table Order Form by May 5, 2025)
- One (1) Track Lighting Bar with six (6) 6000K LED 12 watt fixtures in center
- Electrical for the showcases and the lights in each booth will be included. Any other items requiring electricity in the Salons will require an electrical order to be placed with Freeman. Please refer to the Freeman Electrical Order Form.
- Custom sign plaque with company name and booth number in Couture Type font
- · One time vacuuming prior to show opening
- Daily trash removal (please leave your wastebasket outside your booth at close of show each day)