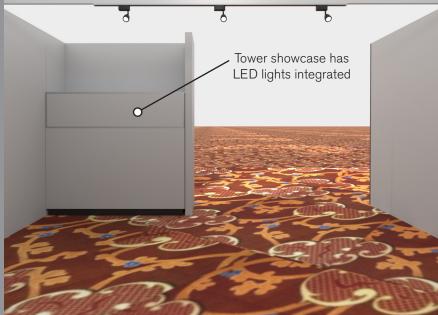

### **SALON BOOTH PACKAGE INCLUDES:**

Showcase Options: One 2M Tower (6')

One 1M Tower (3') One 2M Low (6')

- Two (2) Wastebaskets
- Nine (9) Wynn Hotel Ballroom Chairs
- Three (3) Tables (please complete the Salon Package Table Order Form by May 5, 2025)
- One (1) Track Lighting Bar with six (6) 6000K LED 12 watt fixtures in center
- Electrical for the showcases and the lights in each booth will be included. Any other items requiring electricity in the Salons will require an electrical order to be placed with Freeman. Please refer to the Freeman Electrical Order Form.
- Custom sign plaque with company name and booth number in Couture Type font
- · One time vacuuming prior to show opening
- Daily trash removal (please leave your wastebasket outside your booth at close of show each day)

Note: For 2M low showcases only, in addition to track in center, one (1) track with three (3) lights hung behind sign plaque above low showcase will be added.

**Salon Size:** Salon measures 15' (4.57m) wide x 15' (4.57m) long x 8' (2.44m) high.