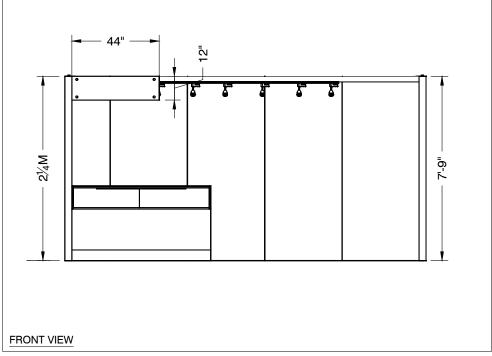

### **SALON BOOTH PACKAGE INCLUDES:**

Showcase Options: One 2M Tower (6')

One 1M Tower (3') One 2M Low (6')

- Two (2) Wastebaskets
- Nine (9) Wynn Hotel Ballroom Chairs
- Three (3) Tables (please complete the Salon Package Table Order Form by May 5, 2025)
- One (1) Track Lighting Bar with six (6) 6000K LED 12 watt fixtures in center
- Electrical for the showcases and the lights in each booth will be included. Any other items requiring electricity in the Salons will require an electrical order to be placed with Freeman. Please refer to the Freeman Electrical Order Form.
- Custom sign plaque with company name and booth number in Couture Type font
- · One time vacuuming prior to show opening
- Daily trash removal (please leave your wastebasket outside your booth at close of show each day)

Note: For 2M low showcases only, in addition to track in center, one (1) track with three (3) lights hung behind sign plaque above low showcase will be added.

**Salon Size:** Salon measures 15' (4.57m) wide x 15' (4.57m) long x 8' (2.44m) high.

#### **PLEASE NOTE:**

- There is a weight limit of 50 lbs. for each 1M wall panel.
- For stability, no additional lights can be added to the sign light track.

Freeman will provide two (2) design renderings at No Charge for Salon customizations or changes. Additional revisions will be charged at \$250.00 each.