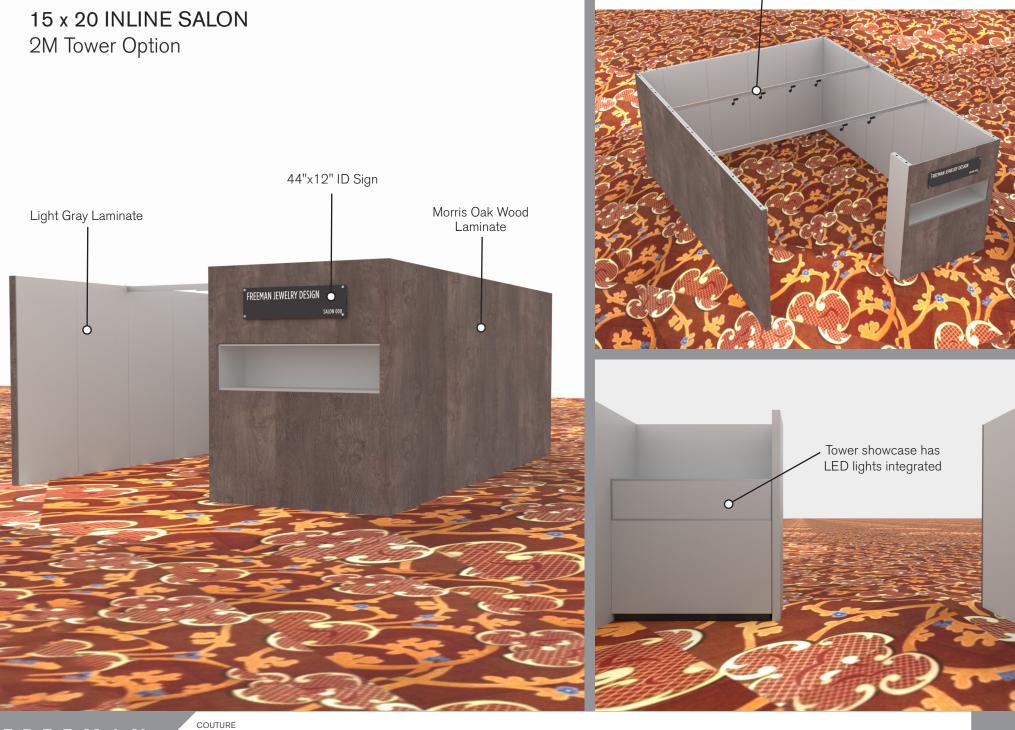

## 15' x 20' Inline Salon Specifications

#### SALON BOOTH PACKAGE INCLUDES:

Showcase Options: One 2м Tower (6') Two 2м Low (6') One 2м Tower (6') and One 1м Tower (3')

• Three (3) Wastebaskets

- Nine (9) Wynn Hotel Ballroom Chairs
- Three (3) Tables (please complete the Salon Package Table Order Form by May 5, 2025)
- Two (2) Track Lighting Bars with four (4) 6000K LED 12 watt fixtures each
- Electrical for the showcases and the lights in each booth will be included. Any other items requiring electricity in the Salons will require an electrical order to be placed with Freeman. Please refer to the Freeman Electrical Order Form.
- · Custom sign plaque with company name and booth number in Couture Type font
- One time vacuuming prior to show opening
- Daily trash removal (please leave your wastebasket outside your booth at close of show each day)

Note: For 2M low showcases only, in addition to tracks in center, one (1) track with two (2) lights hung behind sign plaque above low showcase will be added.

| Salon Size: | Salon measures 15' (4.57м) wide x 20' (6.10м) long x 8' (2.44м) high.<br>Please see internal exhibit dimensions on attached renderings. |
|-------------|-----------------------------------------------------------------------------------------------------------------------------------------|
| Color:      | Exterior walls are Morris Oak Wood Laminate. Interior walls are Light Gray Laminate.                                                    |