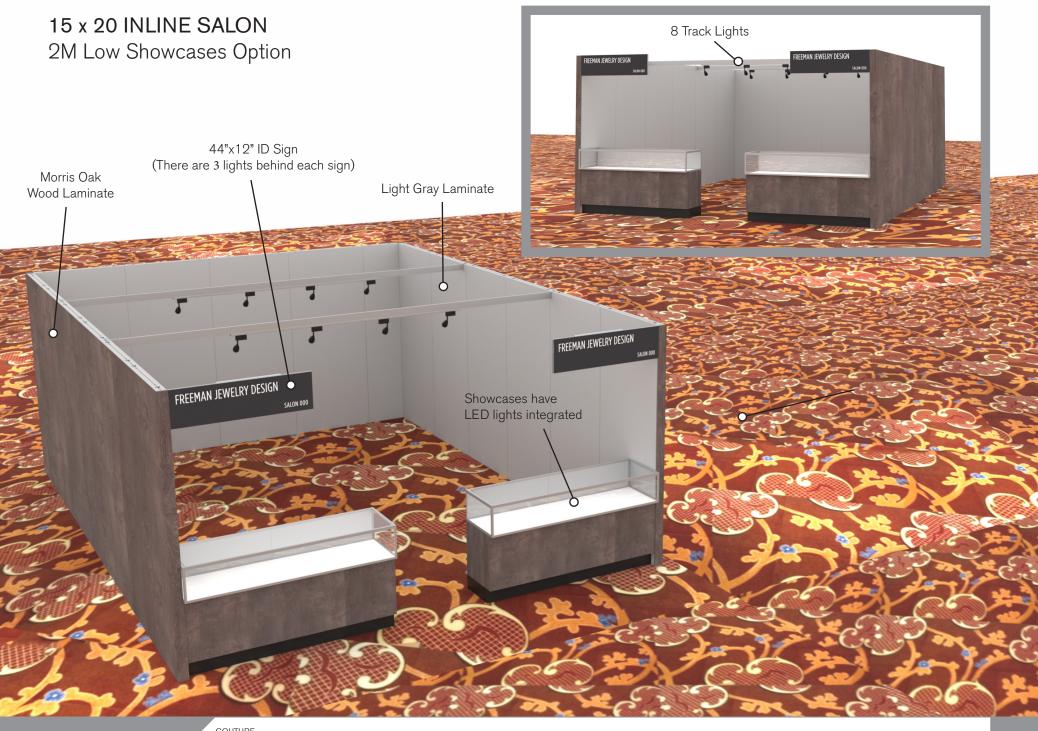

## 15' x 20' Inline Salon Specifications

#### SALON BOOTH PACKAGE INCLUDES:

Showcase Options: One 2м Tower (6') Two 2м Low (6') One 2м Tower (6') and One 1м Tower (3')

• Three (3) Wastebaskets

- Nine (9) Wynn Hotel Ballroom Chairs
- Three (3) Tables (please complete the Salon Package Table Order Form by May 5, 2025)
- Two (2) Track Lighting Bars with four (4) 6000K LED 12 watt fixtures each
- Electrical for the showcases and the lights in each booth will be included. Any other items requiring electricity in the Salons will require an electrical order to be placed with Freeman. Please refer to the Freeman Electrical Order Form.
- · Custom sign plaque with company name and booth number in Couture Type font
- One time vacuuming prior to show opening
- Daily trash removal (please leave your wastebasket outside your booth at close of show each day)

Note: For 2M low showcases only, in addition to tracks in center, one (1) track with two (2) lights hung behind sign plaque above low showcase will be added.

| Salon Size: | Salon measures 15' (4.57м) wide x 20' (6.10м) long x 8' (2.44м) high.<br>Please see internal exhibit dimensions on attached renderings. |
|-------------|-----------------------------------------------------------------------------------------------------------------------------------------|
| Color:      | Exterior walls are Morris Oak Wood Laminate. Interior walls are Light Gray Laminate.                                                    |