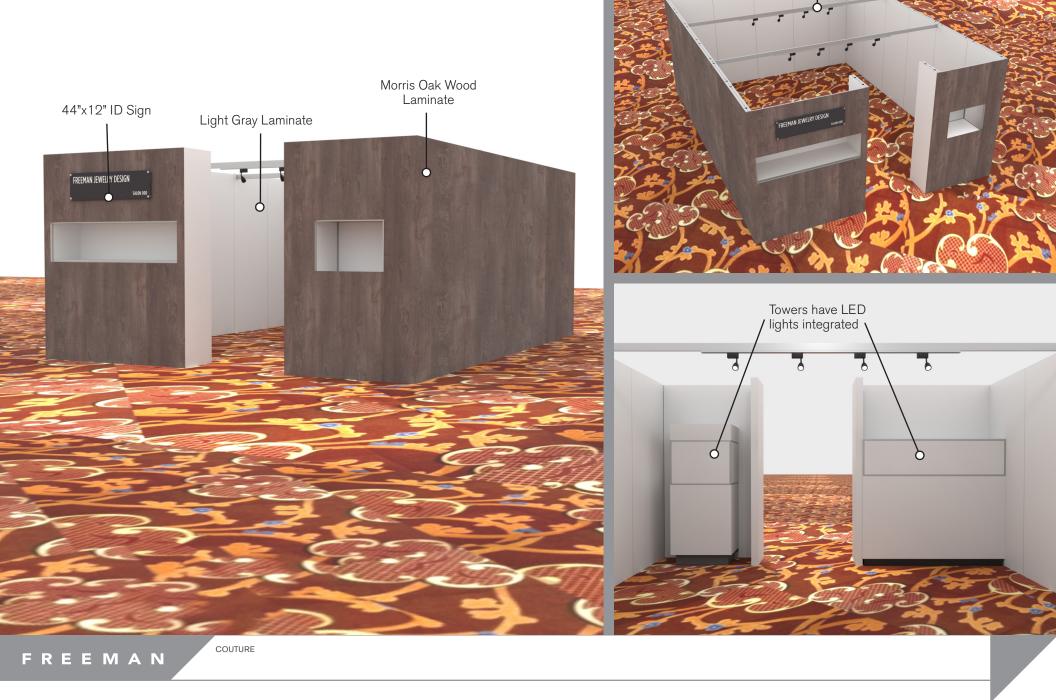

#### SALON BOOTH PACKAGE INCLUDES:

Showcase Options: One 2м Tower (6') Two 2м Low (6') One 2м Tower (6') and One 1м Tower (3')

• Three (3) Wastebaskets

- Nine (9) Wynn Hotel Ballroom Chairs
- Three (3) Tables (please complete the Salon Package Table Order Form by May 5, 2025)
- Two (2) Track Lighting Bars with four (4) 6000K LED 12 watt fixtures each
- Electrical for the showcases and the lights in each booth will be included. Any other items requiring electricity in the Salons will require an electrical order to be placed with Freeman. Please refer to the Freeman Electrical Order Form.
- · Custom sign plaque with company name and booth number in Couture Type font
- One time vacuuming prior to show opening
- Daily trash removal (please leave your wastebasket outside your booth at close of show each day)

Note: For 2M low showcases only, in addition to tracks in center, one (1) track with two (2) lights hung behind sign plaque above low showcase will be added.

| Salon Size: | Salon measures 15' (4.57м) wide x 20' (6.10м) long x 8' (2.44м) high.<br>Please see internal exhibit dimensions on attached renderings. |
|-------------|-----------------------------------------------------------------------------------------------------------------------------------------|
| Color:      | Exterior walls are Morris Oak Wood Laminate. Interior walls are Light Gray Laminate.                                                    |

#### PLEASE NOTE:

- There is a weight limit of 50 lbs. for each 1M wall panel.
- For stability, no additional lights can be added to the sign light track.

Freeman will provide two (2) design renderings at No Charge for Salon customizations or changes. Additional revisions will be charged at \$250.00 each.

### **15 x 20 INLINE SALON** 2M and 1M Tower Option

8 Track Lights