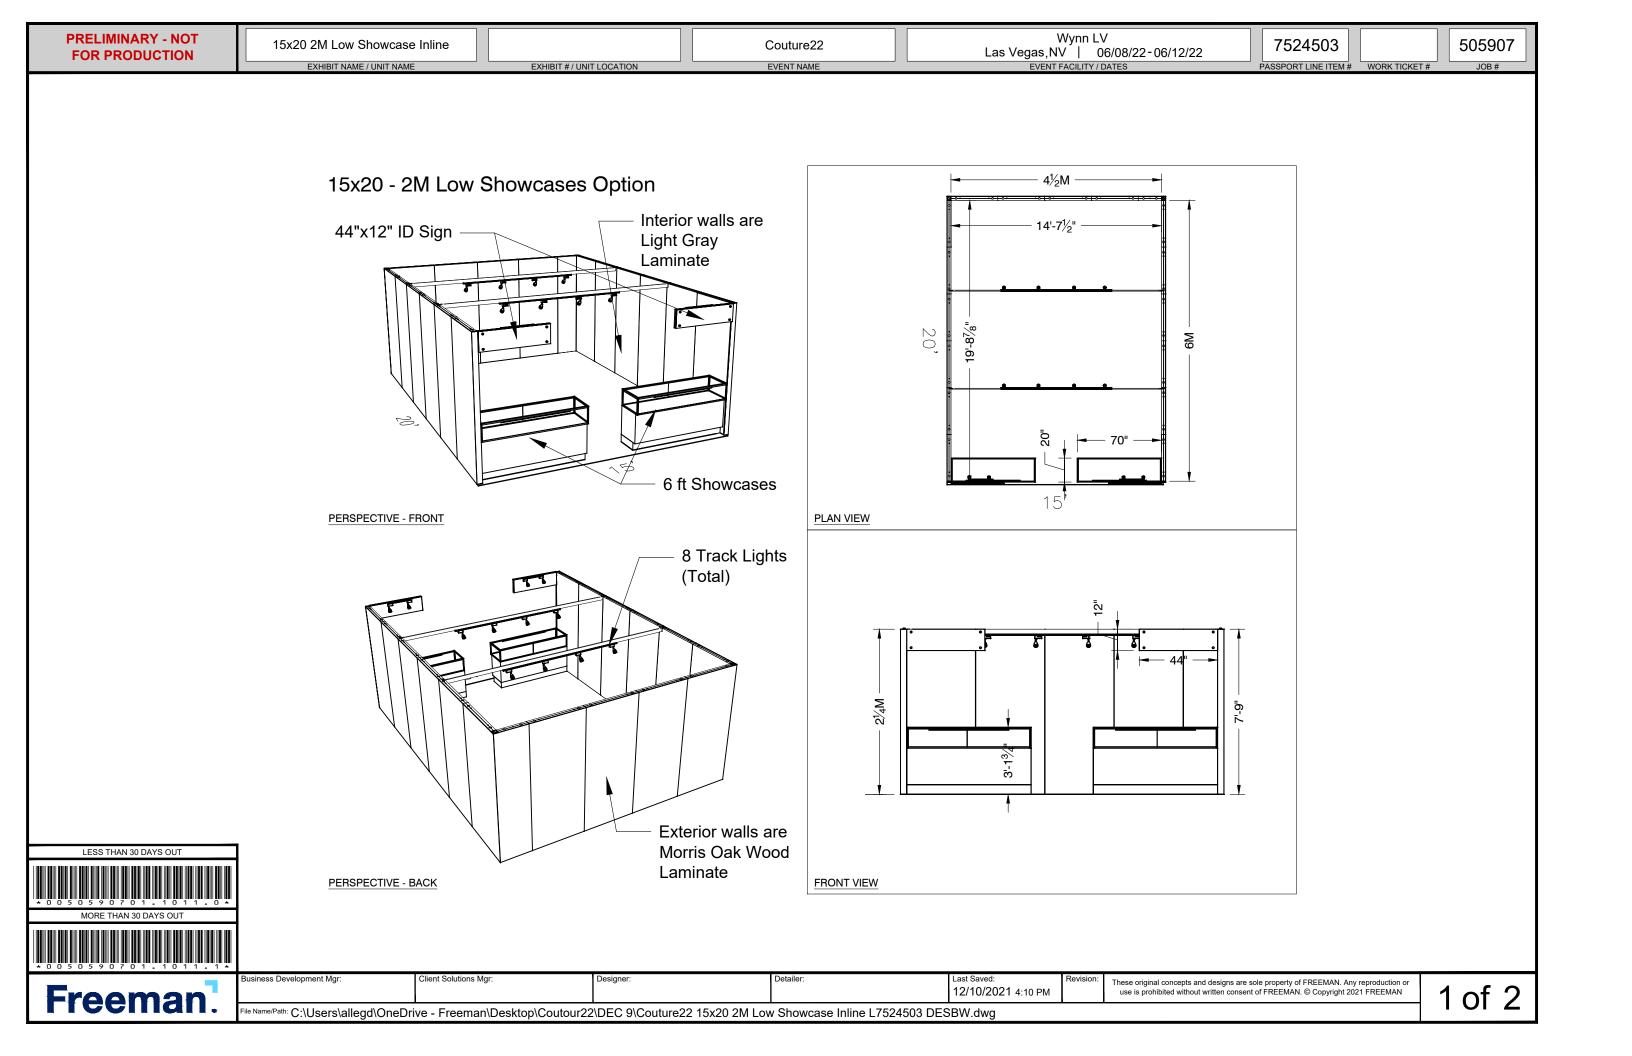

## 15' x 20' Inline Salon Specifications

#### SALON BOOTH PACKAGE INCLUDES:

Showcase Options: One 2м Tower (6') Two 2м Low (6') One 2м Tower (6') and One 1м Tower (3')

• Three (3) Wastebaskets

- Nine (9) Wynn Hotel Ballroom Chairs
- Three (3) Tables (please complete the Salon Package Table Order Form by May 5, 2025)
- Two (2) Track Lighting Bars with four (4) 6000K LED 12 watt fixtures each
- Electrical for the showcases and the lights in each booth will be included. Any other items requiring electricity in the Salons will require an electrical order to be placed with Freeman. Please refer to the Freeman Electrical Order Form.
- · Custom sign plaque with company name and booth number in Couture Type font
- One time vacuuming prior to show opening
- Daily trash removal (please leave your wastebasket outside your booth at close of show each day)

Note: For 2M low showcases only, in addition to tracks in center, one (1) track with two (2) lights hung behind sign plaque above low showcase will be added.

| Salon Size: | Salon measures 15' (4.57м) wide x 20' (6.10м) long x 8' (2.44м) high.<br>Please see internal exhibit dimensions on attached renderings. |
|-------------|-----------------------------------------------------------------------------------------------------------------------------------------|
| Color:      | Exterior walls are Morris Oak Wood Laminate. Interior walls are Light Gray Laminate.                                                    |