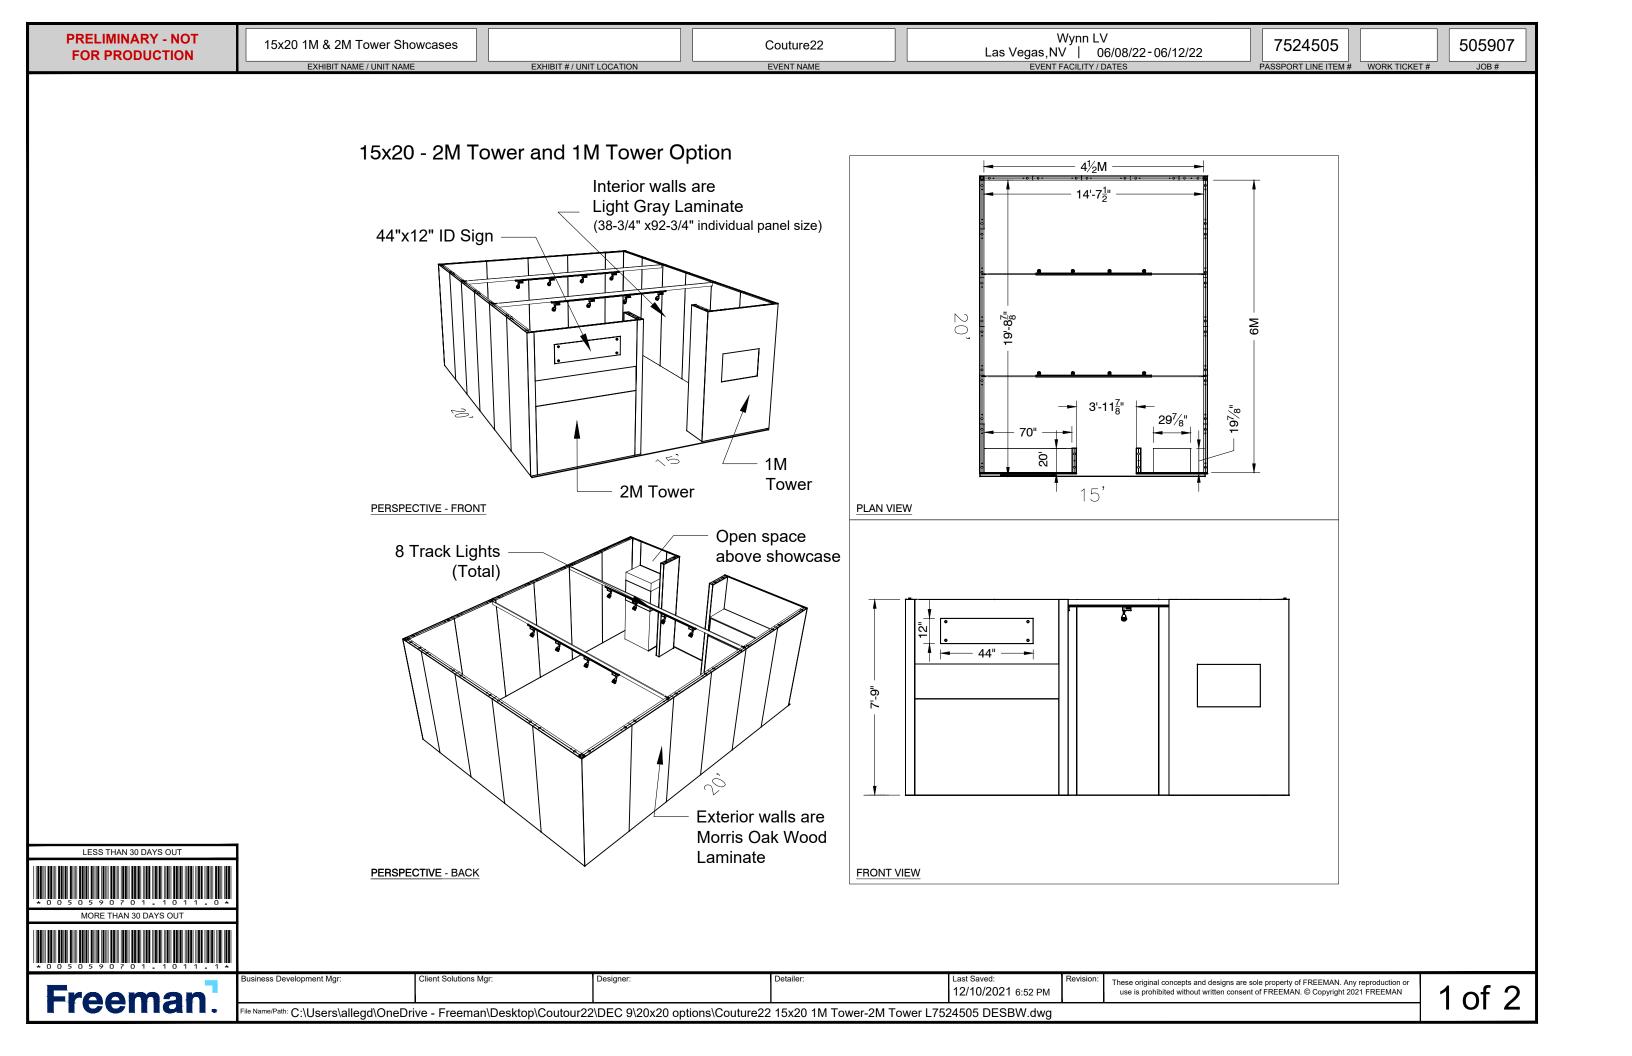

#### SALON BOOTH PACKAGE INCLUDES:

Showcase Options: One 2м Tower (6') Two 2м Low (6') One 2м Tower (6') and One 1м Tower (3')

• Three (3) Wastebaskets

- Nine (9) Wynn Hotel Ballroom Chairs
- Three (3) Tables (please complete the Salon Package Table Order Form by May 5, 2025)
- Two (2) Track Lighting Bars with four (4) 6000K LED 12 watt fixtures each
- Electrical for the showcases and the lights in each booth will be included. Any other items requiring electricity in the Salons will require an electrical order to be placed with Freeman. Please refer to the Freeman Electrical Order Form.
- · Custom sign plaque with company name and booth number in Couture Type font
- One time vacuuming prior to show opening
- Daily trash removal (please leave your wastebasket outside your booth at close of show each day)

Note: For 2M low showcases only, in addition to tracks in center, one (1) track with two (2) lights hung behind sign plaque above low showcase will be added.

| Salon Size: | Salon measures 15' (4.57м) wide x 20' (6.10м) long x 8' (2.44м) high.<br>Please see internal exhibit dimensions on attached renderings. |
|-------------|-----------------------------------------------------------------------------------------------------------------------------------------|
| Color:      | Exterior walls are Morris Oak Wood Laminate. Interior walls are Light Gray Laminate.                                                    |

#### PLEASE NOTE:

- There is a weight limit of 50 lbs. for each 1M wall panel.
- For stability, no additional lights can be added to the sign light track.

Freeman will provide two (2) design renderings at No Charge for Salon customizations or changes. Additional revisions will be charged at \$250.00 each.

### **15 x 20 INLINE SALON** 2M and 1M Tower Option

8 Track Lights