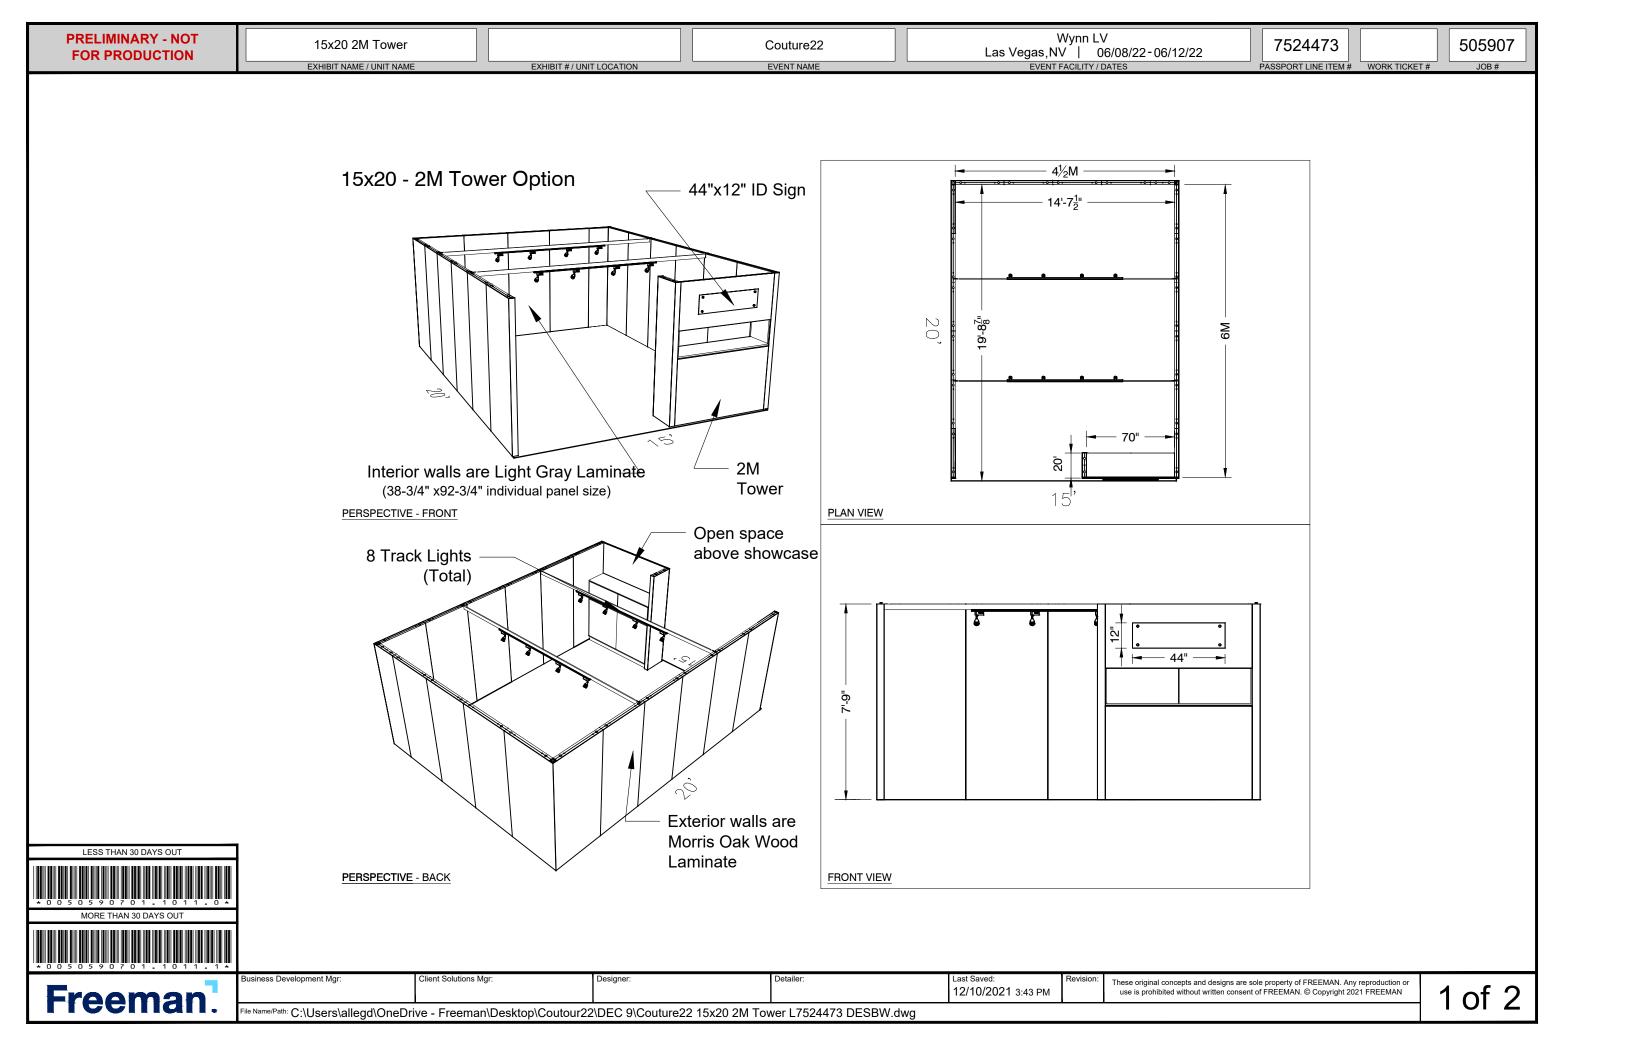

## 15' x 20' Inline Salon Specifications

#### SALON BOOTH PACKAGE INCLUDES:

Showcase Options: One 2м Tower (6') Two 2м Low (6') One 2м Tower (6') and One 1м Tower (3')

• Three (3) Wastebaskets

- Nine (9) Wynn Hotel Ballroom Chairs
- Three (3) Tables (please complete the Salon Package Table Order Form by May 5, 2025)
- Two (2) Track Lighting Bars with four (4) 6000K LED 12 watt fixtures each
- Electrical for the showcases and the lights in each booth will be included. Any other items requiring electricity in the Salons will require an electrical order to be placed with Freeman. Please refer to the Freeman Electrical Order Form.
- · Custom sign plaque with company name and booth number in Couture Type font
- One time vacuuming prior to show opening
- Daily trash removal (please leave your wastebasket outside your booth at close of show each day)

Note: For 2M low showcases only, in addition to tracks in center, one (1) track with two (2) lights hung behind sign plaque above low showcase will be added.

| Salon Size: | Salon measures 15' (4.57м) wide x 20' (6.10м) long x 8' (2.44м) high.<br>Please see internal exhibit dimensions on attached renderings. |
|-------------|-----------------------------------------------------------------------------------------------------------------------------------------|
| Color:      | Exterior walls are Morris Oak Wood Laminate. Interior walls are Light Gray Laminate.                                                    |