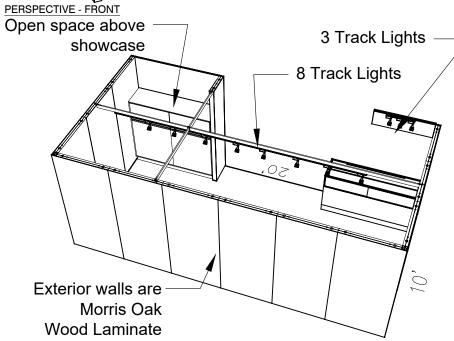

#### **SALON BOOTH PACKAGE INCLUDES:**

Showcase Options: Two 2m Towers (6')

Two 2м Low (6')

One 2M Tower (6') and One 2M Low (3')

- · One (1) Wastebasket
- Nine (9) Wynn Hotel Ballroom Chairs
- Three (3) Tables (please complete the Salon Package Table Order Form by May 5, 2025)
- One (1) Track Lighting Bar with eight (8) 6000K LED 12 watt fixtures
- Electrical for the showcases and the lights in each booth will be included. Any other items requiring electricity in the Salons will require an electrical order to be placed with Freeman. Please refer to the Freeman Electrical Order Form.
- Custom sign plaque with company name and booth number in Couture Type font
- · One time vacuuming prior to show opening
- Daily trash removal (please leave your wastebasket outside your booth at close of show each day)

Please see internal exhibit dimensions on attached renderings.

**Color:** Exterior walls are Morris Oak Wood Laminate. Interior walls are Light Gray Laminate.

**Decorating Interior of Salons:** All materials or adhesives must be removed from panels, showcase shelves and showcase doors at close of show. Any remaining materials or adhesives will be removed at an additional labor cost to the exhibitor.

# 20 x 10 INLINE SALON 2M Low Showcases Option 8 Track Lights -44"x12" ID Sign (There are 3 lights behind each sign) Light Gray Laminate FREEMAN JEWELRY DESIGN Morris Oak Wood Laminate Showcases have LED lights integrated