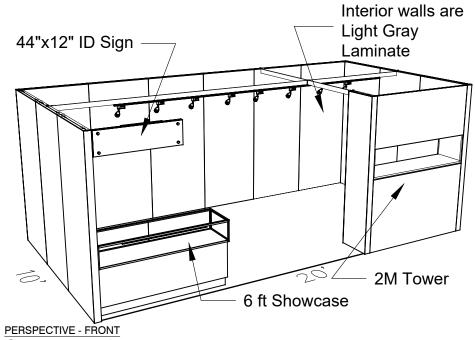

#### **SALON BOOTH PACKAGE INCLUDES:**

Showcase Options: Two 2m Towers (6')

Two 2м Low (6')

One 2M Tower (6') and One 2M Low (3')

- · One (1) Wastebasket
- Nine (9) Wynn Hotel Ballroom Chairs
- Three (3) Tables (please complete the Salon Package Table Order Form by May 5, 2025)
- One (1) Track Lighting Bar with eight (8) 6000K LED 12 watt fixtures
- Electrical for the showcases and the lights in each booth will be included. Any other items requiring electricity in the Salons will require an electrical order to be placed with Freeman. Please refer to the Freeman Electrical Order Form.
- Custom sign plaque with company name and booth number in Couture Type font
- · One time vacuuming prior to show opening
- Daily trash removal (please leave your wastebasket outside your booth at close of show each day)

Note: For 2M low showcases only, in addition to track in center, one (1) track with three (3) lights hung behind sign plaque above low showcase will be added.

**Salon Size:** Salon measures 20' (6.10m) wide x 10' (3.05m) long x 8' (2.44m) high.

Please see internal exhibit dimensions on attached renderings.

**Color:** Exterior walls are Morris Oak Wood Laminate. Interior walls are Light Gray Laminate.

**Decorating Interior of Salons:** All materials or adhesives must be removed from panels, showcase shelves and showcase doors at close of show. Any remaining materials or adhesives will be removed at an additional labor cost to the exhibitor.

# 20 x 10 INLINE SALON 2M Low Showcases Option 8 Track Lights -44"x12" ID Sign (There are 3 lights behind each sign) Light Gray Laminate FREEMAN JEWELRY DESIGN Morris Oak Wood Laminate Showcases have LED lights integrated