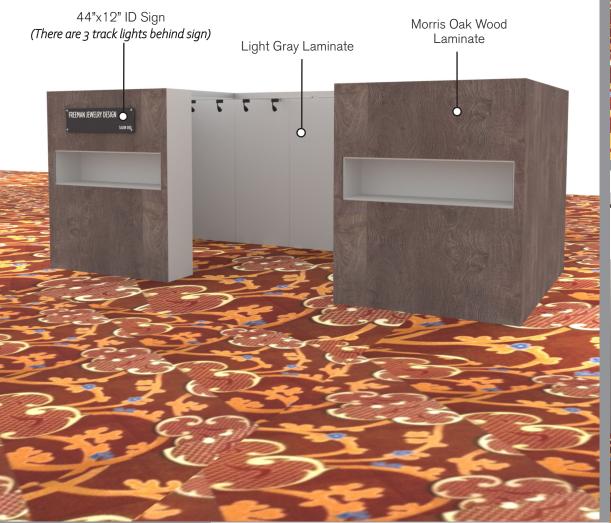

#### **SALON BOOTH PACKAGE INCLUDES:**

Showcase Options: Two 2m Towers (6')

Two 2м Low (6')

One 2M Tower (6') and One 2M Low (3')

- · One (1) Wastebasket
- Nine (9) Wynn Hotel Ballroom Chairs
- Three (3) Tables (please complete the Salon Package Table Order Form by May 5, 2025)
- One (1) Track Lighting Bar with eight (8) 6000K LED 12 watt fixtures
- Electrical for the showcases and the lights in each booth will be included. Any other items requiring electricity in the Salons will require an electrical order to be placed with Freeman. Please refer to the Freeman Electrical Order Form.
- Custom sign plaque with company name and booth number in Couture Type font
- · One time vacuuming prior to show opening
- Daily trash removal (please leave your wastebasket outside your booth at close of show each day)

Note: For 2M low showcases only, in addition to track in center, one (1) track with three (3) lights hung behind sign plaque above low showcase will be added.

**Salon Size:** Salon measures 20' (6.10m) wide x 10' (3.05m) long x 8' (2.44m) high.

Please see internal exhibit dimensions on attached renderings.

**Color:** Exterior walls are Morris Oak Wood Laminate. Interior walls are Light Gray Laminate.

**Decorating Interior of Salons:** All materials or adhesives must be removed from panels, showcase shelves and showcase doors at close of show. Any remaining materials or adhesives will be removed at an additional labor cost to the exhibitor.

# 20 x 10 INLINE SALON 2M Low Showcases Option 8 Track Lights -44"x12" ID Sign (There are 3 lights behind each sign) Light Gray Laminate FREEMAN JEWELRY DESIGN Morris Oak Wood Laminate Showcases have LED lights integrated