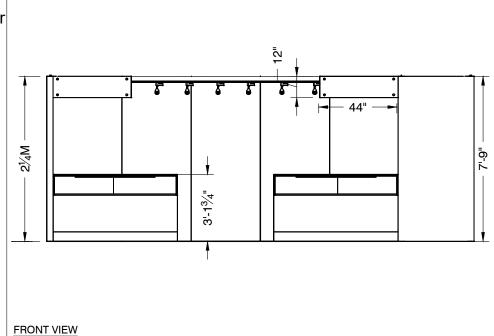

# 20 x 10 INLINE SALON 2M Low Showcases Option 8 Track Lights -44"x12" ID Sign (There are 3 lights behind each sign) Light Gray Laminate FREEMAN JEWELRY DESIGN Morris Oak Wood Laminate Showcases have LED lights integrated

EVENT FACILITY / DATES

7524474

505907

20x10 - 2M Low Showcase Option

PERSPECTIVE - FRONT

Freeman.

Business Development Mgr:

Client Solutions Mo