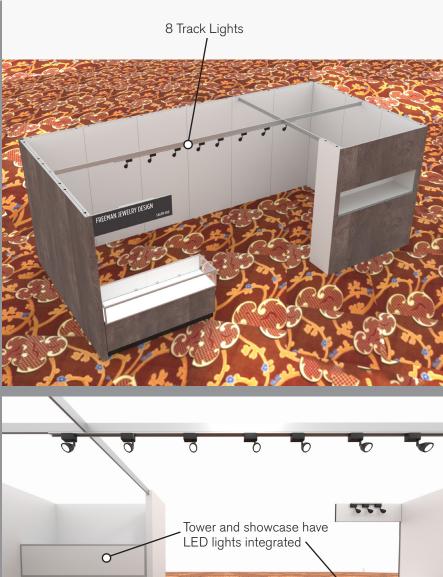

#### **SALON BOOTH PACKAGE INCLUDES:**

Showcase Options: Two 2m Towers (6')

Two 2м Low (6')

One 2M Tower (6') and One 2M Low (3')

- · One (1) Wastebasket
- Nine (9) Wynn Hotel Ballroom Chairs
- Three (3) Tables (please complete the Salon Package Table Order Form by May 5, 2025)
- One (1) Track Lighting Bar with eight (8) 6000K LED 12 watt fixtures
- Electrical for the showcases and the lights in each booth will be included. Any other items requiring electricity in the Salons will require an electrical order to be placed with Freeman. Please refer to the Freeman Electrical Order Form.
- Custom sign plaque with company name and booth number in Couture Type font
- · One time vacuuming prior to show opening
- Daily trash removal (please leave your wastebasket outside your booth at close of show each day)

# 20 x 10 INLINE SALON 2M Low Showcases Option 8 Track Lights -44"x12" ID Sign (There are 3 lights behind each sign) Light Gray Laminate FREEMAN JEWELRY DESIGN Morris Oak Wood Laminate Showcases have LED lights integrated