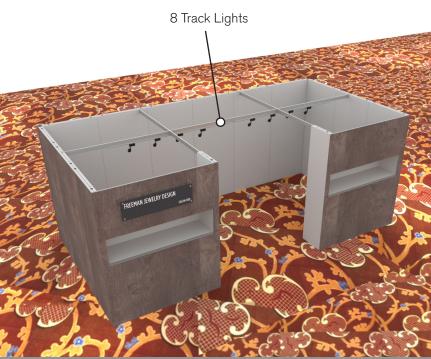

#### **SALON BOOTH PACKAGE INCLUDES:**

Showcase Options: Two 2m Towers (6')

Two 2м Low (6')

One 2M Tower (6') and One 2M Low (3')

- · One (1) Wastebasket
- Nine (9) Wynn Hotel Ballroom Chairs
- Three (3) Tables (please complete the Salon Package Table Order Form by May 5, 2025)
- One (1) Track Lighting Bar with eight (8) 6000K LED 12 watt fixtures
- Electrical for the showcases and the lights in each booth will be included. Any other items requiring electricity in the Salons will require an electrical order to be placed with Freeman. Please refer to the Freeman Electrical Order Form.
- Custom sign plaque with company name and booth number in Couture Type font
- · One time vacuuming prior to show opening
- Daily trash removal (please leave your wastebasket outside your booth at close of show each day)

# 20 x 10 INLINE SALON 2M Low Showcases Option 8 Track Lights -44"x12" ID Sign (There are 3 lights behind each sign) Light Gray Laminate FREEMAN JEWELRY DESIGN Morris Oak Wood Laminate Showcases have LED lights integrated