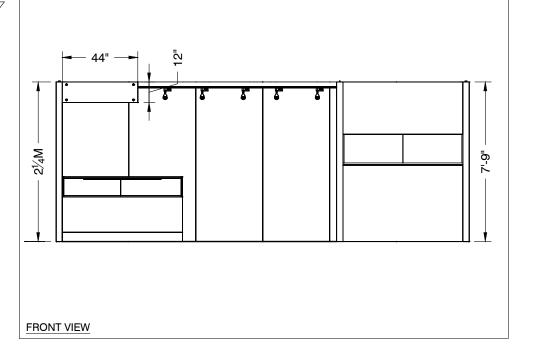

#### **SALON BOOTH PACKAGE INCLUDES:**

Showcase Options: Two 2m Towers (6')

Two 2м Low (6')

One 2M Tower (6') and One 2M Low (3')

- · One (1) Wastebasket
- Nine (9) Wynn Hotel Ballroom Chairs
- Three (3) Tables (please complete the Salon Package Table Order Form by May 5, 2025)
- One (1) Track Lighting Bar with eight (8) 6000K LED 12 watt fixtures
- Electrical for the showcases and the lights in each booth will be included. Any other items requiring electricity in the Salons will require an electrical order to be placed with Freeman. Please refer to the Freeman Electrical Order Form.
- Custom sign plaque with company name and booth number in Couture Type font
- · One time vacuuming prior to show opening
- Daily trash removal (please leave your wastebasket outside your booth at close of show each day)

Note: For 2M low showcases only, in addition to track in center, one (1) track with three (3) lights hung behind sign plaque above low showcase will be added.

**Salon Size:** Salon measures 20' (6.10m) wide x 10' (3.05m) long x 8' (2.44m) high.

# 20 x 10 INLINE SALON 2M Low Showcases Option 8 Track Lights -44"x12" ID Sign (There are 3 lights behind each sign) Light Gray Laminate FREEMAN JEWELRY DESIGN Morris Oak Wood Laminate Showcases have LED lights integrated