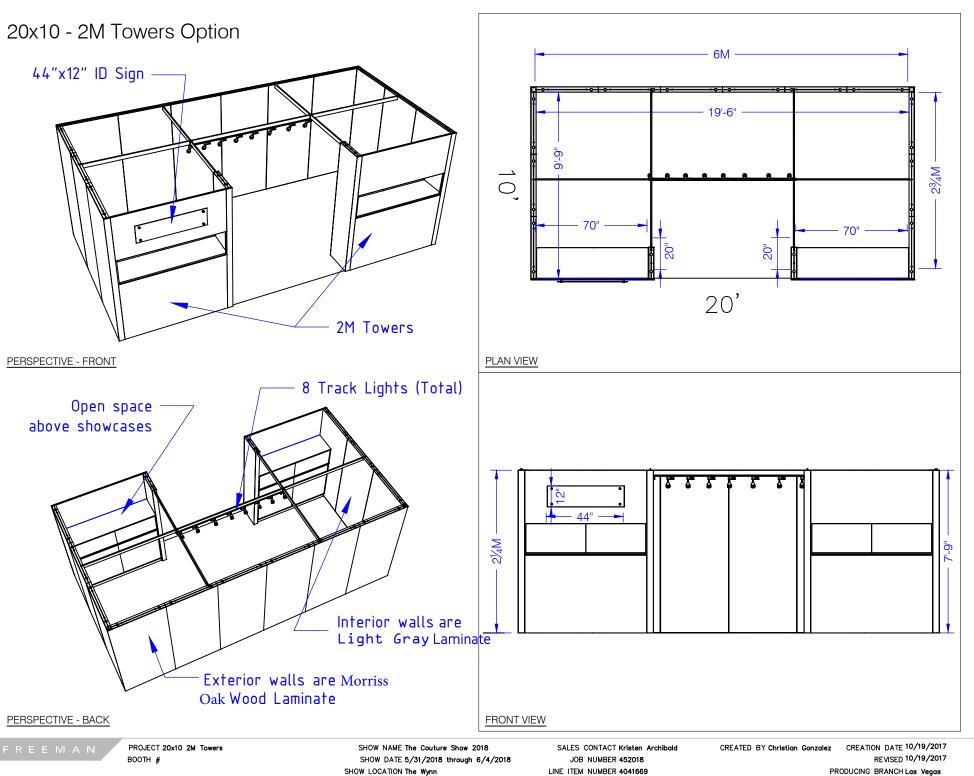

## 20 x 10 INLINE SALON 2M Towers Option

COUTURE

FILE NAME P: /LasVegas/Branch/NRDC/Shows 2018/Couture 06\_18 452018/Package Booths/AutoCad/Design/KIT Drawings/20x10 Booths/COUTURE18 20x10 2M Towers Inline L4041669 DES.dwg

#### **SALON BOOTH PACKAGE INCLUDES:**

Showcase Options: Two 2m Towers (6')

Two 2м Low (6')

One 2M Tower (6') and One 2M Low (3')

- · One (1) Wastebasket
- Nine (9) Wynn Hotel Ballroom Chairs
- Three (3) Tables (please complete the Salon Package Table Order Form by May 5, 2025)
- One (1) Track Lighting Bar with eight (8) 6000K LED 12 watt fixtures
- Electrical for the showcases and the lights in each booth will be included. Any other items requiring electricity in the Salons will require an electrical order to be placed with Freeman. Please refer to the Freeman Electrical Order Form.
- Custom sign plaque with company name and booth number in Couture Type font
- · One time vacuuming prior to show opening
- Daily trash removal (please leave your wastebasket outside your booth at close of show each day)

Note: For 2M low showcases only, in addition to track in center, one (1) track with three (3) lights hung behind sign plaque above low showcase will be added.

**Salon Size:** Salon measures 20' (6.10m) wide x 10' (3.05m) long x 8' (2.44m) high.

Please see internal exhibit dimensions on attached renderings.

**Color:** Exterior walls are Morris Oak Wood Laminate. Interior walls are Light Gray Laminate.

**Decorating Interior of Salons:** All materials or adhesives must be removed from panels, showcase shelves and showcase doors at close of show. Any remaining materials or adhesives will be removed at an additional labor cost to the exhibitor.