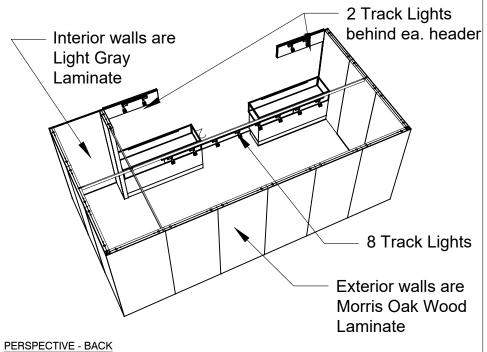

Please see internal exhibit dimensions on attached renderings.

**Color:** Exterior walls are Morris Oak Wood Laminate. Interior walls are Light Gray Laminate.

**Decorating Interior of Salons:** All materials or adhesives must be removed from panels, showcase shelves and showcase doors at close of show. Any remaining materials or adhesives will be removed at an additional labor cost to the exhibitor.

PERSPECTIVE - BACK

Designer:

Detailer:

12/10/2021 6:47 PM

These original concepts and designs are sole property of FREEMAN. Any reproduction or use is prohibited without written consent of FREEMAN. © Copyright 2021 FREEMAN