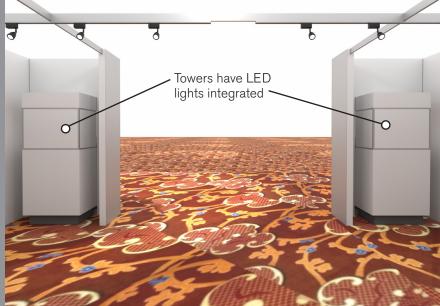

#### **SALON BOOTH PACKAGE INCLUDES:**

**Showcase Options:** Two (2) 2M Towers

Two (2) 1<sub>M</sub> Towers Two (2) 2<sub>M</sub> Low

One (1) 2M Tower and One (1) 1M Tower One (1) 2M Tower and One (1) 2M Low