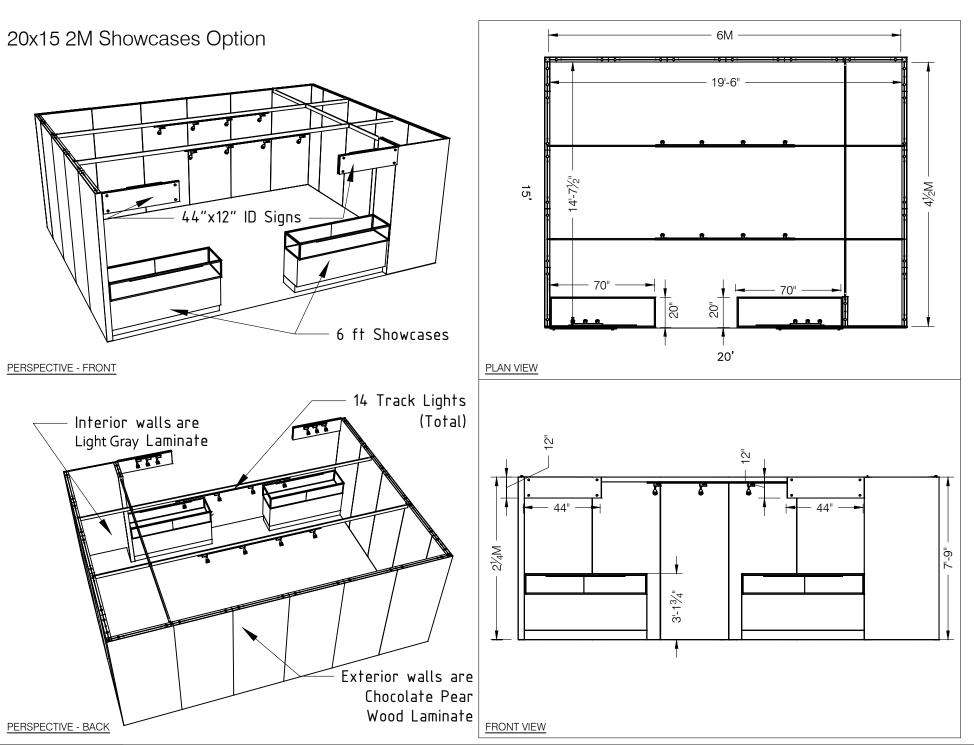

# 20' x 15' Salon Specifications

#### **SALON BOOTH PACKAGE INCLUDES:**

**Showcase Options:** Two (2) 2M Towers

Two (2) 1<sub>M</sub> Towers Two (2) 2<sub>M</sub> Low

One (1) 2M Tower and One (1) 1M Tower One (1) 2M Tower and One (1) 2M Low

- · Four (4) Wastebaskets
- Twelve (12) Wynn Hotel Ballroom Chairs
- Four (4) Tables (please complete the Salon Package Table Order Form by May 5, 2025)
- Four (4) Track Lighting Bars with three (3) 6000K LED 12 watt fixtures each
- Electrical for the showcases and the lights in each booth will be included. Any other items requiring electricity
  in the Salons will require an electrical order to be placed with Freeman. Please refer to the Freeman Electrical
  Order Form.
- Custom sign plaque with company name and booth number in Couture Type font
- One time vacuuming prior to show opening
- Daily trash removal (please leave your wastebasket outside your booth at close of show each day)

Note: For 2M low showcases only, in addition to track in center, one (1) track with three (3) lights hung behind sign plaque above low showcase will be added.

**Salon Size:** Salon measures 20' (6.10M) wide x 15' (4.57M)) long x 8' (2.44M) high.

Please see internal exhibit dimensions on attached renderings.

**Color:** Exterior walls are Morris Oak Wood Laminate. Interior walls are Light Gray Laminate.

**Decorating Interior of Salons:** All materials or adhesives must be removed from panels, showcase shelves and showcase doors at close of show. Any remaining materials or adhesives will be removed at an additional labor cost to the exhibitor.

#### **PLEASE NOTE:**

- There is a weight limit of 50 lbs. for each 1M wall panel.
- For stability, no additional lights can be added to the sign light track.

Freeman will provide two (2) design renderings at No Charge for Salon customizations or changes. Additional revisions will be charged at \$250.00 each.