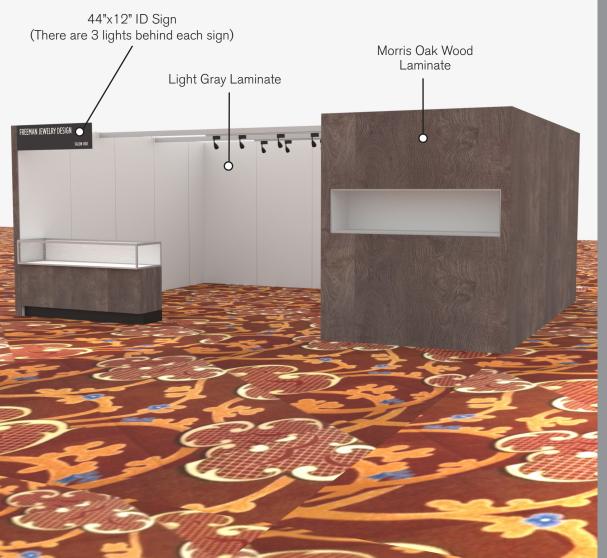

Note: For 2M low showcases only, in addition to track in center, one (1) track with three (3) lights hung behind sign plaque above low showcase will be added.

**Salon Size:** Salon measures 20' (6.10M) wide x 15' (4.57M)) long x 8' (2.44M) high.

Please see internal exhibit dimensions on attached renderings.

**Color:** Exterior walls are Morris Oak Wood Laminate. Interior walls are Light Gray Laminate.

**Decorating Interior of Salons:** All materials or adhesives must be removed from panels, showcase shelves and showcase doors at close of show. Any remaining materials or adhesives will be removed at an additional labor cost to the exhibitor.