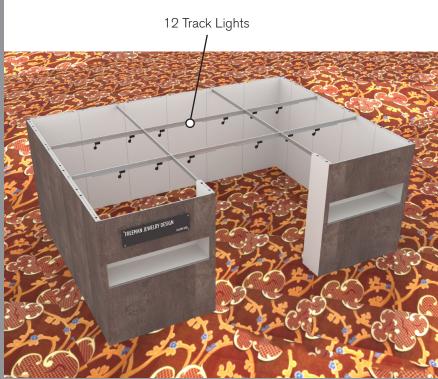

- · Four (4) Wastebaskets
- Twelve (12) Wynn Hotel Ballroom Chairs
- Four (4) Tables (please complete the Salon Package Table Order Form by May 5, 2025)
- Four (4) Track Lighting Bars with three (3) 6000K LED 12 watt fixtures each
- Electrical for the showcases and the lights in each booth will be included. Any other items requiring electricity
  in the Salons will require an electrical order to be placed with Freeman. Please refer to the Freeman Electrical
  Order Form.
- Custom sign plaque with company name and booth number in Couture Type font
- One time vacuuming prior to show opening
- Daily trash removal (please leave your wastebasket outside your booth at close of show each day)