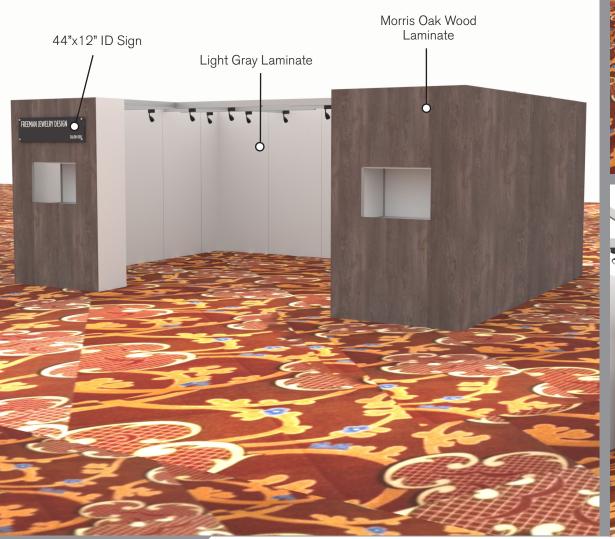

Note: For 2M low showcases only, in addition to track in center, one (1) track with three (3) lights hung behind sign plaque above low showcase will be added.

**Salon Size:** Salon measures 20' (6.10M) wide x 15' (4.57M)) long x 8' (2.44M) high.

Please see internal exhibit dimensions on attached renderings.

**Color:** Exterior walls are Morris Oak Wood Laminate. Interior walls are Light Gray Laminate.

**Decorating Interior of Salons:** All materials or adhesives must be removed from panels, showcase shelves and showcase doors at close of show. Any remaining materials or adhesives will be removed at an additional labor cost to the exhibitor.