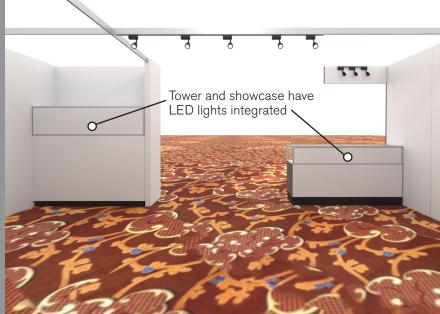

#### **SALON BOOTH PACKAGE INCLUDES:**

**Showcase Options:** Two (2) 2M Towers

Two (2) 1<sub>M</sub> Towers Two (2) 2<sub>M</sub> Low

One (1) 2M Tower and One (1) 1M Tower One (1) 2M Tower and One (1) 2M Low