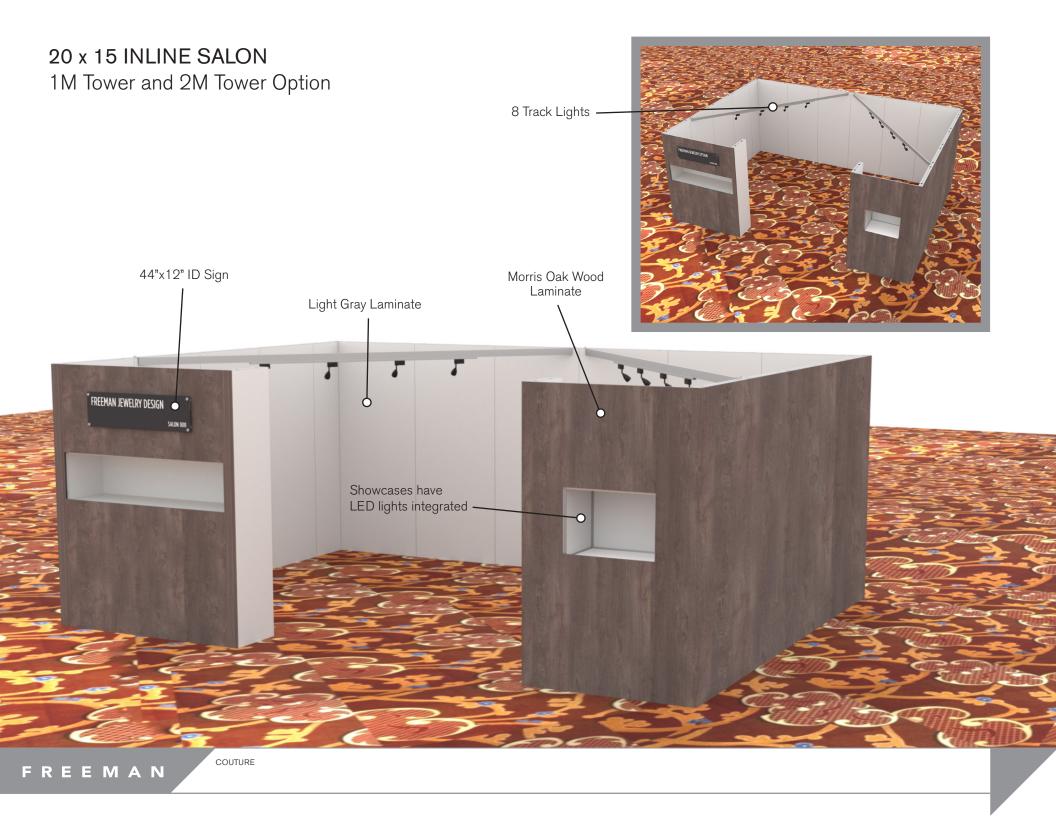

# 20' x 15' Salon Specifications

#### **SALON BOOTH PACKAGE INCLUDES:**

**Showcase Options:** Two (2) 2M Towers

Two (2) 1<sub>M</sub> Towers Two (2) 2<sub>M</sub> Low

One (1) 2M Tower and One (1) 1M Tower One (1) 2M Tower and One (1) 2M Low

- · Four (4) Wastebaskets
- Twelve (12) Wynn Hotel Ballroom Chairs
- Four (4) Tables (please complete the Salon Package Table Order Form by May 5, 2025)
- Four (4) Track Lighting Bars with three (3) 6000K LED 12 watt fixtures each
- Electrical for the showcases and the lights in each booth will be included. Any other items requiring electricity
  in the Salons will require an electrical order to be placed with Freeman. Please refer to the Freeman Electrical
  Order Form.
- Custom sign plaque with company name and booth number in Couture Type font
- One time vacuuming prior to show opening
- Daily trash removal (please leave your wastebasket outside your booth at close of show each day)

Note: For 2M low showcases only, in addition to track in center, one (1) track with three (3) lights hung behind sign plaque above low showcase will be added.

**Salon Size:** Salon measures 20' (6.10M) wide x 15' (4.57M)) long x 8' (2.44M) high.

Please see internal exhibit dimensions on attached renderings.

**Color:** Exterior walls are Morris Oak Wood Laminate. Interior walls are Light Gray Laminate.

**Decorating Interior of Salons:** All materials or adhesives must be removed from panels, showcase shelves and showcase doors at close of show. Any remaining materials or adhesives will be removed at an additional labor cost to the exhibitor.

#### **PLEASE NOTE:**

- There is a weight limit of 50 lbs. for each 1M wall panel.
- For stability, no additional lights can be added to the sign light track.

Freeman will provide two (2) design renderings at No Charge for Salon customizations or changes. Additional revisions will be charged at \$250.00 each.