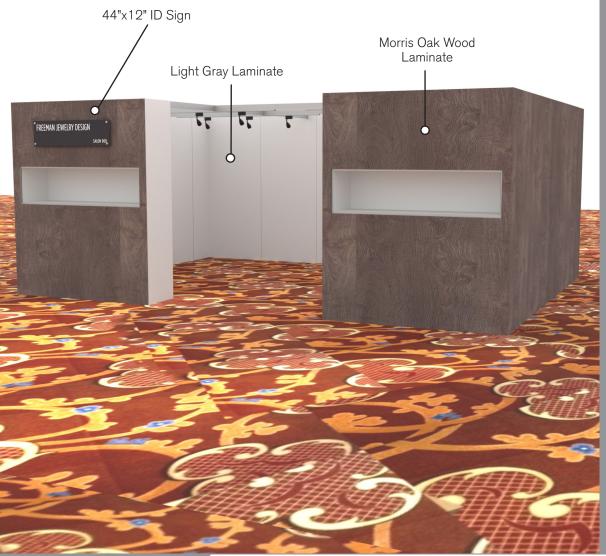

Note: For 2M low showcases only, in addition to track in center, one (1) track with three (3) lights hung behind sign plaque above low showcase will be added.

**Salon Size:** Salon measures 20' (6.10M) wide x 15' (4.57M)) long x 8' (2.44M) high.

Please see internal exhibit dimensions on attached renderings.

**Color:** Exterior walls are Morris Oak Wood Laminate. Interior walls are Light Gray Laminate.

**Decorating Interior of Salons:** All materials or adhesives must be removed from panels, showcase shelves and showcase doors at close of show. Any remaining materials or adhesives will be removed at an additional labor cost to the exhibitor.