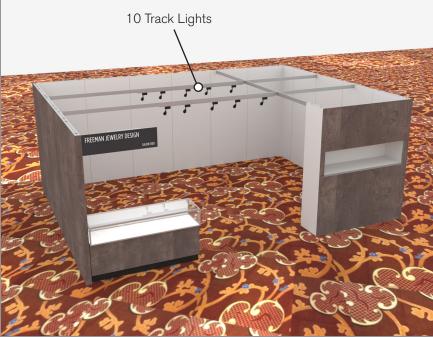

- · Four (4) Wastebaskets
- Twelve (12) Wynn Hotel Ballroom Chairs
- Four (4) Tables (please complete the Salon Package Table Order Form by May 5, 2025)
- Four (4) Track Lighting Bars with three (3) 6000K LED 12 watt fixtures each
- Electrical for the showcases and the lights in each booth will be included. Any other items requiring electricity
  in the Salons will require an electrical order to be placed with Freeman. Please refer to the Freeman Electrical
  Order Form.
- Custom sign plaque with company name and booth number in Couture Type font
- One time vacuuming prior to show opening
- Daily trash removal (please leave your wastebasket outside your booth at close of show each day)