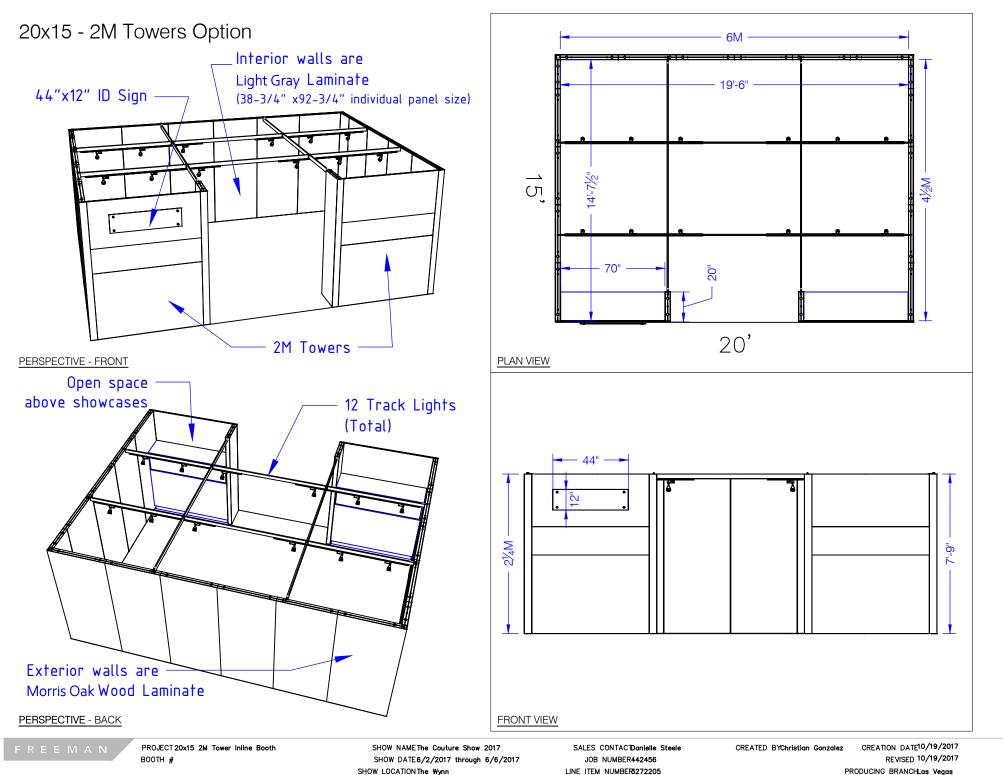

Note: For 2M low showcases only, in addition to track in center, one (1) track with three (3) lights hung behind sign plaque above low showcase will be added.

**Salon Size:** Salon measures 20' (6.10M) wide x 15' (4.57M)) long x 8' (2.44M) high.

Please see internal exhibit dimensions on attached renderings.

**Color:** Exterior walls are Morris Oak Wood Laminate. Interior walls are Light Gray Laminate.

**Decorating Interior of Salons:** All materials or adhesives must be removed from panels, showcase shelves and showcase doors at close of show. Any remaining materials or adhesives will be removed at an additional labor cost to the exhibitor.

## 20 x 15 INLINE SALON 2M Towers Option

COUTURE

FILE NAMEO: /NRDC/Shows 2017/Couture 06\_17 442456/Package Booths/AutoCad/Design/20x15 Booths/COUTURE17 20x15 2M Towers Inline L3272205 DES r1.dwg