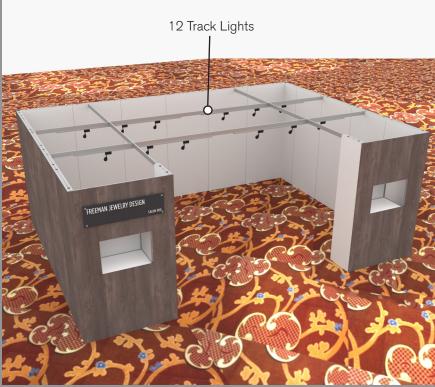

- · Four (4) Wastebaskets
- Twelve (12) Wynn Hotel Ballroom Chairs
- Four (4) Tables (please complete the Salon Package Table Order Form by May 5, 2025)
- Four (4) Track Lighting Bars with three (3) 6000K LED 12 watt fixtures each
- Electrical for the showcases and the lights in each booth will be included. Any other items requiring electricity
  in the Salons will require an electrical order to be placed with Freeman. Please refer to the Freeman Electrical
  Order Form.
- Custom sign plaque with company name and booth number in Couture Type font
- One time vacuuming prior to show opening
- Daily trash removal (please leave your wastebasket outside your booth at close of show each day)