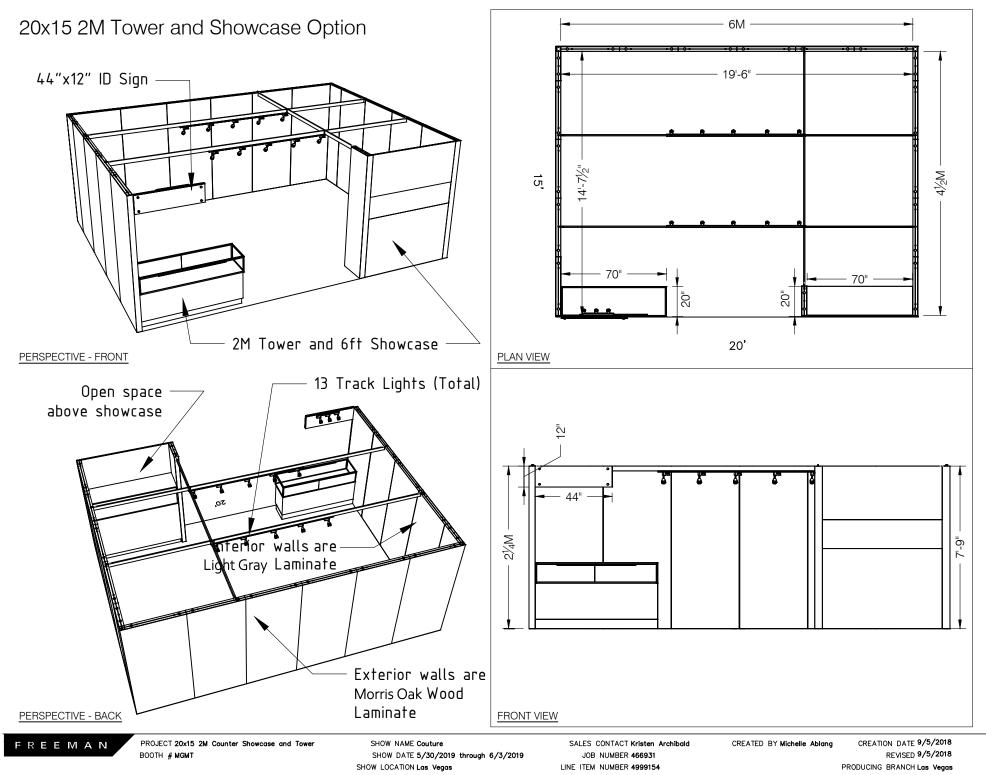

Note: For 2M low showcases only, in addition to track in center, one (1) track with three (3) lights hung behind sign plaque above low showcase will be added.

**Salon Size:** Salon measures 20' (6.10M) wide x 15' (4.57M)) long x 8' (2.44M) high.

Please see internal exhibit dimensions on attached renderings.

**Color:** Exterior walls are Morris Oak Wood Laminate. Interior walls are Light Gray Laminate.

**Decorating Interior of Salons:** All materials or adhesives must be removed from panels, showcase shelves and showcase doors at close of show. Any remaining materials or adhesives will be removed at an additional labor cost to the exhibitor.

### 20 x 15 INLINE SALON

2M Tower and Low Showcase Option

COUTURE

FILE NAME P:/LasVegas/Branch/NRDC/Shows 2019/COUTURE 06\_19 452019/Package Booths/AutoCad/Design/KIT Drawings/20x15 Booths/COUTURE19 20x15 2M Tower-Showcase Inline L4999154 DES.dwg