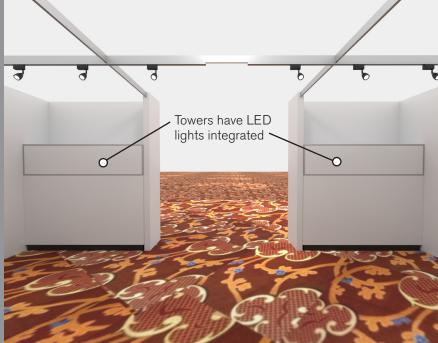

- · Four (4) Wastebaskets
- Twelve (12) Wynn Hotel Ballroom Chairs
- Four (4) Tables (please complete the Salon Package Table Order Form by May 5, 2025)
- Four (4) Track Lighting Bars with three (3) 6000K LED 12 watt fixtures each
- Electrical for the showcases and the lights in each booth will be included. Any other items requiring electricity
  in the Salons will require an electrical order to be placed with Freeman. Please refer to the Freeman Electrical
  Order Form.
- Custom sign plaque with company name and booth number in Couture Type font
- One time vacuuming prior to show opening
- Daily trash removal (please leave your wastebasket outside your booth at close of show each day)