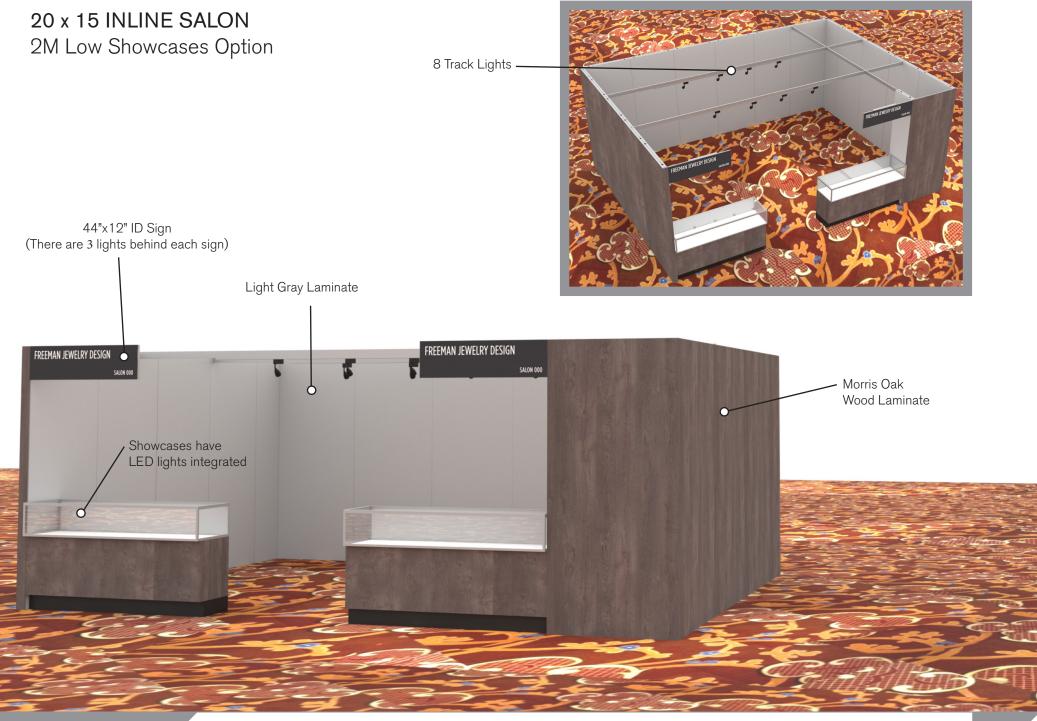

# 20' x 15' Salon Specifications

#### **SALON BOOTH PACKAGE INCLUDES:**

**Showcase Options:** Two (2) 2M Towers

Two (2) 1<sub>M</sub> Towers Two (2) 2<sub>M</sub> Low

One (1) 2M Tower and One (1) 1M Tower One (1) 2M Tower and One (1) 2M Low

- · Four (4) Wastebaskets
- Twelve (12) Wynn Hotel Ballroom Chairs
- Four (4) Tables (please complete the Salon Package Table Order Form by May 5, 2025)
- Four (4) Track Lighting Bars with three (3) 6000K LED 12 watt fixtures each
- Electrical for the showcases and the lights in each booth will be included. Any other items requiring electricity
  in the Salons will require an electrical order to be placed with Freeman. Please refer to the Freeman Electrical
  Order Form.
- Custom sign plaque with company name and booth number in Couture Type font
- One time vacuuming prior to show opening
- Daily trash removal (please leave your wastebasket outside your booth at close of show each day)

Note: For 2M low showcases only, in addition to track in center, one (1) track with three (3) lights hung behind sign plaque above low showcase will be added.

**Salon Size:** Salon measures 20' (6.10M) wide x 15' (4.57M)) long x 8' (2.44M) high.

Please see internal exhibit dimensions on attached renderings.

**Color:** Exterior walls are Morris Oak Wood Laminate. Interior walls are Light Gray Laminate.

**Decorating Interior of Salons:** All materials or adhesives must be removed from panels, showcase shelves and showcase doors at close of show. Any remaining materials or adhesives will be removed at an additional labor cost to the exhibitor.

#### **PLEASE NOTE:**

- There is a weight limit of 50 lbs. for each 1M wall panel.
- For stability, no additional lights can be added to the sign light track.

Freeman will provide two (2) design renderings at No Charge for Salon customizations or changes. Additional revisions will be charged at \$250.00 each.