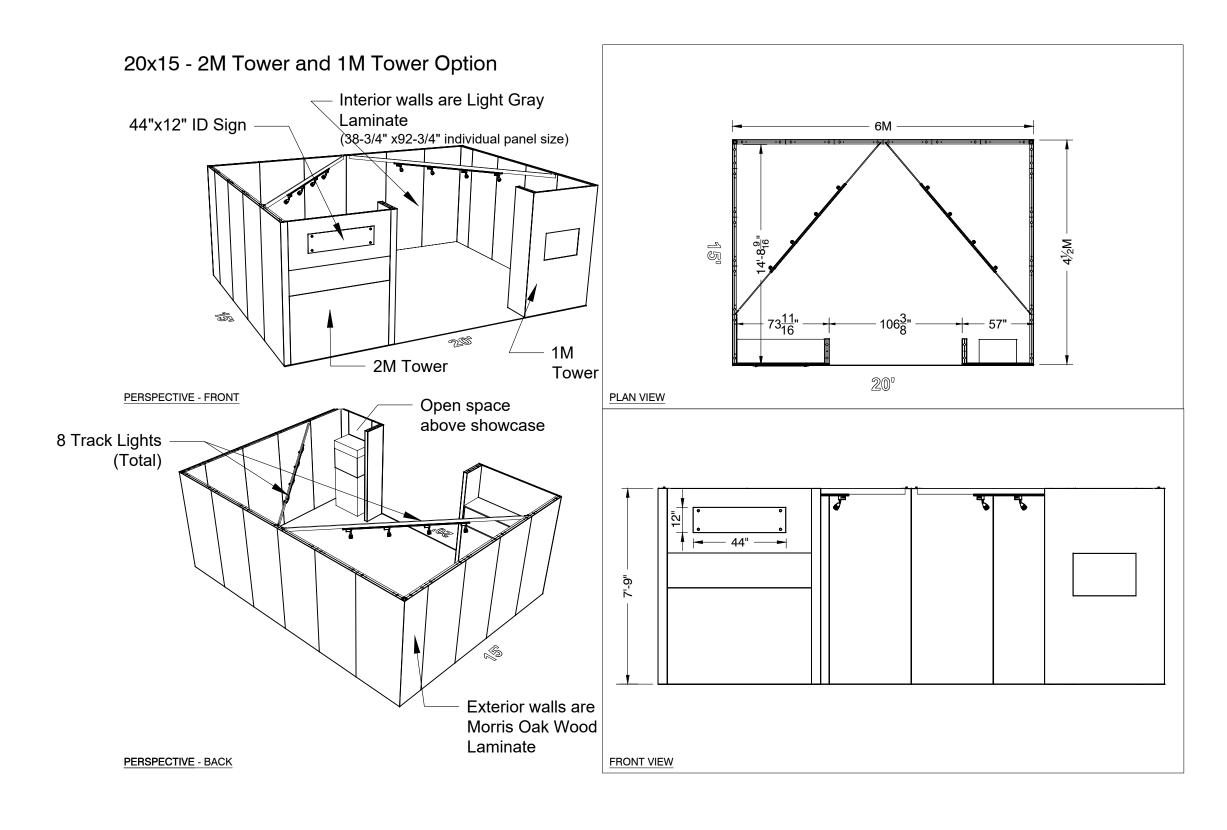

# 20' x 15' Salon Specifications

#### **SALON BOOTH PACKAGE INCLUDES:**

**Showcase Options:** Two (2) 2M Towers

Two (2) 1<sub>M</sub> Towers Two (2) 2<sub>M</sub> Low

One (1) 2M Tower and One (1) 1M Tower One (1) 2M Tower and One (1) 2M Low

- · Four (4) Wastebaskets
- Twelve (12) Wynn Hotel Ballroom Chairs
- Four (4) Tables (please complete the Salon Package Table Order Form by May 5, 2025)
- Four (4) Track Lighting Bars with three (3) 6000K LED 12 watt fixtures each
- Electrical for the showcases and the lights in each booth will be included. Any other items requiring electricity
  in the Salons will require an electrical order to be placed with Freeman. Please refer to the Freeman Electrical
  Order Form.
- Custom sign plaque with company name and booth number in Couture Type font
- One time vacuuming prior to show opening
- Daily trash removal (please leave your wastebasket outside your booth at close of show each day)

Note: For 2M low showcases only, in addition to track in center, one (1) track with three (3) lights hung behind sign plaque above low showcase will be added.

**Salon Size:** Salon measures 20' (6.10M) wide x 15' (4.57M)) long x 8' (2.44M) high.

Please see internal exhibit dimensions on attached renderings.

**Color:** Exterior walls are Morris Oak Wood Laminate. Interior walls are Light Gray Laminate.

**Decorating Interior of Salons:** All materials or adhesives must be removed from panels, showcase shelves and showcase doors at close of show. Any remaining materials or adhesives will be removed at an additional labor cost to the exhibitor.

#### **PLEASE NOTE:**

- There is a weight limit of 50 lbs. for each 1M wall panel.
- For stability, no additional lights can be added to the sign light track.

Freeman will provide two (2) design renderings at No Charge for Salon customizations or changes. Additional revisions will be charged at \$250.00 each.